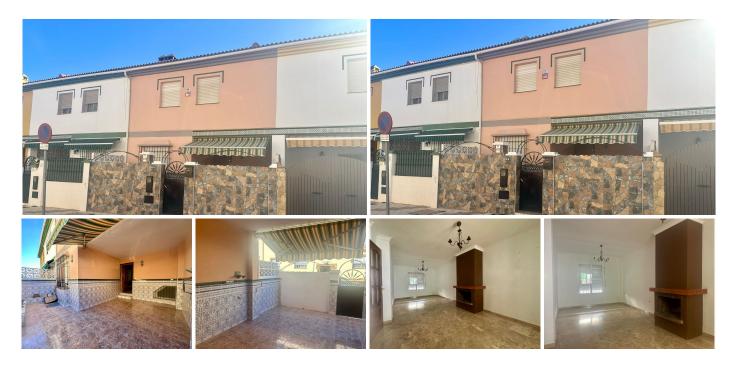

## R4903774 • Alhaurín de la Torre REF# R4903774 319.000 €

| BEDS | BATHS | BUILT  | PLOT  |
|------|-------|--------|-------|
| 3    | 2     | 137 m² | 84 m² |

Charming townhouse in the heart of Alhaurín de la Torre, perfect for families looking for comfort and tranquillity. With a practical and bright distribution, this property offers you: Ample spaces: 137 m<sup>2</sup> distributed in 3 bedrooms. From the street we access the large private terrace that gives access to the house (can easily be converted into parking), entrance hall, a living room with fireplace, separate fitted kitchen (without fridge), patio, a toilet. On the first floor, we find the 3 bedrooms, one of them with built-in wardrobes and a spacious bathroom. The basement is ideal for multiple uses. It can be used as a games room, cinema room or as a bedroom. Privileged location: Located in a very quiet and well communicated area, you will have all the services at your fingertips: schools, supermarkets, public transport, park and municipal swimming pool, the library and the future theatre. This house, built in 1995, retains its original charm but has been very well cared for, now is the time to give it a personal touch and create your own home! Can you imagine enjoying your mornings on the patio, organising barbecues with friends or simply relaxing in your new home? Don't let this opportunity pass you by! Call us now and arrange a no obligation viewing!