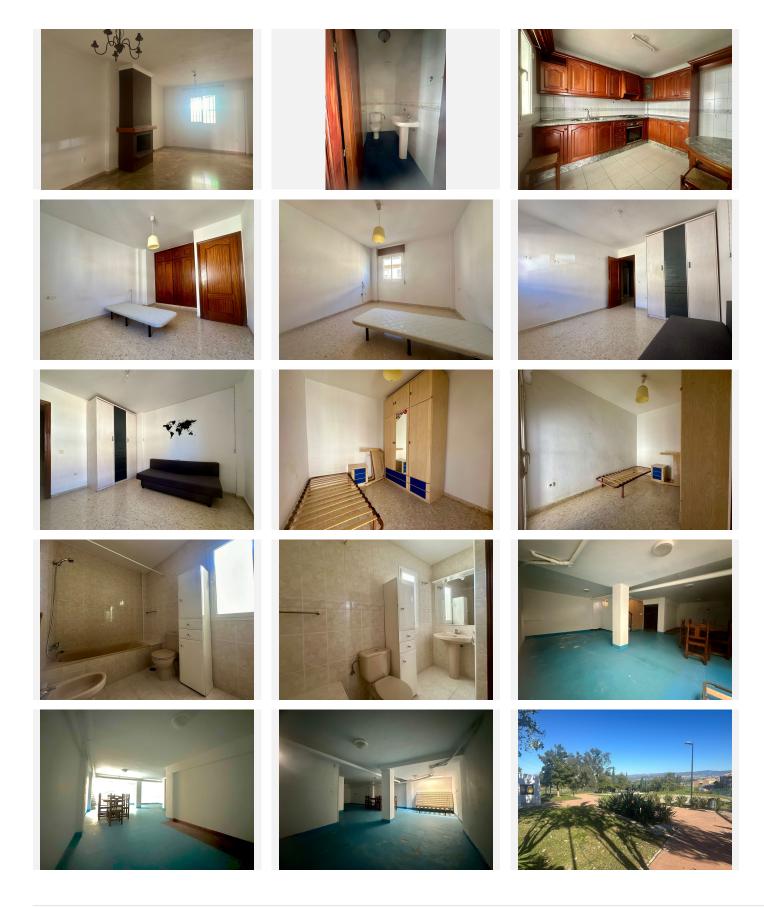

## R4903774 • Alhaurín de la Torre REF# R4903774 319.000 €

| BEDS | BATHS | BUILT  | PLOT  |
|------|-------|--------|-------|
| 3    | 2     | 137 m² | 84 m² |

Charming townhouse in the heart of Alhaurín de la Torre, perfect for families looking for comfort and tranquillity. With a practical and bright distribution, this property offers you: Ample spaces: 137 m<sup>2</sup> distributed in 3 bedrooms. From the street we access the large private terrace that gives access to the house (can easily be converted into parking), entrance hall, a living room with fireplace, separate fitted kitchen (without fridge), patio, a toilet. On the first floor, we find the 3 bedrooms, one of them with built-in wardrobes and a spacious bathroom. The basement is ideal for multiple uses. It can be used as a games room, cinema room or as a bedroom. Privileged location: Located in a very quiet and well communicated area, you will have all the services at your fingertips: schools, supermarkets, public transport, park and municipal swimming pool, the library and the future theatre. This house, built in 1995, retains its original charm but has been very well cared for, now is the time to give it a personal touch and create your own home! Can you imagine enjoying your mornings on the patio, organising barbecues with friends or simply relaxing in your new home? Don't let this opportunity pass you by! Call us now and arrange a no obligation viewing!