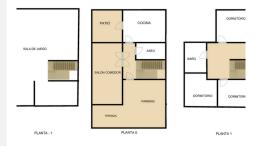

## R4903774 • Alhaurín de la Torre REF# R4903774 319.000 €

| BEDS | BATHS | BUILT  | PLOT  |
|------|-------|--------|-------|
| 3    | 2     | 137 m² | 84 m² |

Charming townhouse in the heart of Alhaurín de la Torre, perfect for families looking for comfort and tranquillity. With a practical and bright distribution, this property offers you: Ample spaces: 137 m<sup>2</sup> distributed in 3 bedrooms. From the street we access the large private terrace that gives access to the house (can easily be converted into parking), entrance hall, a living room with fireplace, separate fitted kitchen (without fridge), patio, a toilet. On the first floor, we find the 3 bedrooms, one of them with built-in wardrobes and a spacious bathroom. The basement is ideal for multiple uses. It can be used as a games room, cinema room or as a bedroom. Privileged location: Located in a very quiet and well communicated area, you will have all the services at your fingertips: schools, supermarkets, public transport, park and municipal swimming pool, the library and the future theatre. This house, built in 1995, retains its original charm but has been very well cared for, now is the time to give it a personal touch and create your own home! Can you imagine enjoying your mornings on the patio, organising barbecues with friends or simply relaxing in your new home? Don't let this opportunity pass you by! Call us now and arrange a no obligation viewing!