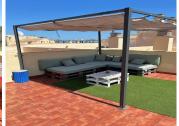

## MAGNIFICENT 2-BEDROOM PENTHOUSE VERY CLOSE TO THE BEACH!!

This apartment is located in an excellent location between Sabinillas and Sotogrande, both just a 5-minute drive away. The beach is 300 meters away, where you can enjoy the sea and long walks along the beautiful coastal path that connects the entire Costa del Sol. Supermarkets, shops, and restaurants are just a few minutes away by car. The property has a fantastic southwest orientation, with SEA AND MOUNTAIN VIEWS. The apartment has a living-dining room with access to a beautiful covered terrace and a fully equipped kitchen partially open to the living room. The apartment has 2 bedrooms with built-in wardrobes and 2 full bathrooms, one of them en suite. The property also has the convenience of a parking space included in the price, in addition to enjoying the communal gardens and pool. WE RECOMMEND A VIEWING!!