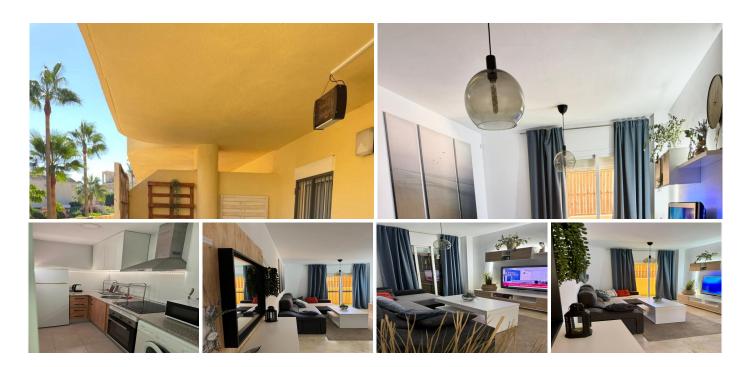

## FANTASTIC 2-BEDROOM GROUND FLOOR APARTMENT IN MANILVA

This apartment enjoys an excellent location, close to the sea, just 250 meters from the beach and the coastal path, 5 minutes from Sabinillas and Sotogrande by car, with supermarkets, restaurants, and shops just minutes from the property. Malaga Airport is 90 km away and Gibraltar Airport is 35 km away. The property features a beautiful living-dining room with access to the lovely private terrace, a fully equipped and very well-maintained kitchen. The apartment has 2 bedrooms with built-in wardrobes, a spacious double bedroom and a single bedroom, and 2 full bathrooms. It also has the convenience of a parking space, communal gardens, and pool. The property is a good investment opportunity for a tourist rental and has a building license. WE RECOMMEND A VIEWING