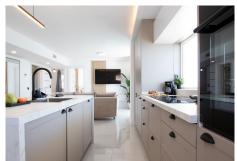

R4435225

REF# R4435225 1.575.000 €

| BEDS | BATHS | BUILT  |
|------|-------|--------|
| 3    | 2     | 170 m² |

Exclusively! This unique penthouse for rent is located on the Costa del Sol, front line beach, with stunning views of the sea, sand, beach, Africa, Gibraltar, the promenade. The apartment is not rented for long periods of the year, this monthly price is only applicable in the winter months (October to March), in the summer months the apartment is rented for short periods and the price is per night (see price with us during the indicated period). Also in the winter months apart from the rental price the tenants need to pay for utilities (water, internet and electricity). The apartment is a corner penthouse on the beachfront in Calahonda, Mijas Costa, province of Málaga. Completely renovated, without leaving a single detail to chance, the apartment has a large open kitchen, more than 4 meters long and with a large island. All appliances are new, there is a washing machine, dryer, dishwasher, refrigerator, induction hob, microwave, toaster, blender, coffee maker, etc. Fully stocked with a large selection of plates, bowls, glasses, mugs, etc. The kitchen has a lot of light since it has 2 windows, both with views of the sea and the beach. The living room is large and square, with an L-shaped sofa bed, smart TV, sea views from many angles and a door leading to the private terrace. On the terrace of more than 60 m2 there is a covered part, with a large table and 6 chairs, hot and cold air conditioning (split), and the other part of the terrace is without a roof, with a barbecue, sun loungers, and beautiful views of the sea, facing east, south and west. There are 3 bedrooms