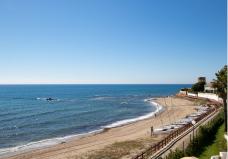

R4435225

REF# R4435225 1.575.000 €

| BEDS | BATHS | BUILT  |
|------|-------|--------|
| 3    | 2     | 170 m² |

Exclusively! This unique penthouse for rent is located on the Costa del Sol, front line beach, with stunning views of the sea, sand, beach, Africa, Gibraltar, the promenade. The apartment is not rented for long periods of the year, this monthly price is only applicable in the winter months (October to March), in the summer months the apartment is rented for short periods and the price is per night (see price with us during the indicated period). Also in the winter months apart from the rental price the tenants need to pay for utilities (water, internet and electricity). The apartment is a corner penthouse on the beachfront in Calahonda, Mijas Costa, province of Málaga. Completely renovated, without leaving a single detail to chance, the apartment has a large open kitchen, more than 4 meters long and with a large island. All appliances are new, there is a washing machine, dryer, dishwasher, refrigerator, induction hob, microwave, toaster, blender, coffee maker, etc. Fully stocked with a large selection of plates, bowls, glasses, mugs, etc. The kitchen has a lot of light since it has 2 windows, both with views of the sea and the beach. The living room is large and square, with an L-shaped sofa bed, smart TV, sea views from many angles and a door leading to the private terrace. On the terrace of more than 60 m2 there is a covered part, with a large table and 6 chairs, hot and cold air conditioning (split), and the other part of the terrace is without a roof, with a barbecue, sun loungers, and beautiful views of the sea, facing east, south and west. There are 3 bedrooms