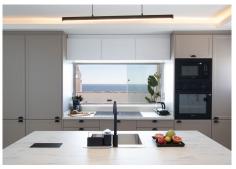

R4435225

REF# R4435225 1.575.000 €

| BEDS | BATHS | BUILT  |
|------|-------|--------|
| 3    | 2     | 170 m² |

Exclusively! This unique penthouse for rent is located on the Costa del Sol, front line beach, with stunning views of the sea, sand, beach, Africa, Gibraltar, the promenade. The apartment is not rented for long periods of the year, this monthly price is only applicable in the winter months (October to March), in the summer months the apartment is rented for short periods and the price is per night (see price with us during the indicated period). Also in the winter months apart from the rental price the tenants need to pay for utilities (water, internet and electricity). The apartment is a corner penthouse on the beachfront in Calahonda, Mijas Costa, province of Málaga. Completely renovated, without leaving a single detail to chance, the apartment has a large open kitchen, more than 4 meters long and with a large island. All appliances are new, there is a washing machine, dryer, dishwasher, refrigerator, induction hob, microwave, toaster, blender, coffee maker, etc. Fully stocked with a large selection of plates, bowls, glasses, mugs, etc. The kitchen has a lot of light since it has 2 windows, both with views of the sea and the beach. The living room is large and square, with an L-shaped sofa bed, smart TV, sea views from many angles and a door leading to the private terrace. On the terrace of more than 60 m2 there is a covered part, with a large table and 6 chairs, hot and cold air conditioning (split), and the other part of the terrace is without a roof, with a barbecue, sun loungers, and beautiful views of the sea, facing east, south and west. There are 3 bedrooms