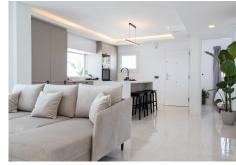

R4435225

REF# R4435225 1.575.000 €

| BEDS | BATHS | BUILT  |
|------|-------|--------|
| 3    | 2     | 170 m² |

Exclusively! This unique penthouse for rent is located on the Costa del Sol, front line beach, with stunning views of the sea, sand, beach, Africa, Gibraltar, the promenade. The apartment is not rented for long periods of the year, this monthly price is only applicable in the winter months (October to March), in the summer months the apartment is rented for short periods and the price is per night (see price with us during the indicated period). Also in the winter months apart from the rental price the tenants need to pay for utilities (water, internet and electricity). The apartment is a corner penthouse on the beachfront in Calahonda, Mijas Costa, province of Málaga. Completely renovated, without leaving a single detail to chance, the apartment has a large open kitchen, more than 4 meters long and with a large island. All appliances are new, there is a washing machine, dryer, dishwasher, refrigerator, induction hob, microwave, toaster, blender, coffee maker, etc. Fully stocked with a large selection of plates, bowls, glasses, mugs, etc. The kitchen has a lot of light since it has 2 windows, both with views of the sea and the beach. The living room is large and square, with an L-shaped sofa bed, smart TV, sea views from many angles and a door leading to the private terrace. On the terrace of more than 60 m2 there is a covered part, with a large table and 6 chairs, hot and cold air conditioning (split), and the other part of the terrace is without a roof, with a barbecue, sun loungers, and beautiful views of the sea, facing east, south and west. There are 3 bedrooms