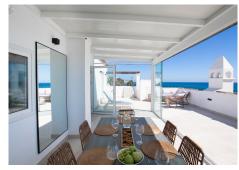

R4435225

REF# R4435225 1.575.000 €

| BEDS | BATHS | BUILT  |
|------|-------|--------|
| 3    | 2     | 170 m² |

Exclusively! This unique penthouse for rent is located on the Costa del Sol, front line beach, with stunning views of the sea, sand, beach, Africa, Gibraltar, the promenade. The apartment is not rented for long periods of the year, this monthly price is only applicable in the winter months (October to March), in the summer months the apartment is rented for short periods and the price is per night (see price with us during the indicated period). Also in the winter months apart from the rental price the tenants need to pay for utilities (water, internet and electricity). The apartment is a corner penthouse on the beachfront in Calahonda, Mijas Costa, province of Málaga. Completely renovated, without leaving a single detail to chance, the apartment has a large open kitchen, more than 4 meters long and with a large island. All appliances are new, there is a washing machine, dryer, dishwasher, refrigerator, induction hob, microwave, toaster, blender, coffee maker, etc. Fully stocked with a large selection of plates, bowls, glasses, mugs, etc. The kitchen has a lot of light since it has 2 windows, both with views of the sea and the beach. The living room is large and square, with an L-shaped sofa bed, smart TV, sea views from many angles and a door leading to the private terrace. On the terrace of more than 60 m2 there is a covered part, with a large table and 6 chairs, hot and cold air conditioning (split), and the other part of the terrace is without a roof, with a barbecue, sun loungers, and beautiful views of the sea, facing east, south and west. There are 3 bedrooms