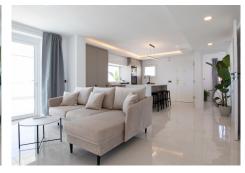

R4435225

REF# R4435225 1.575.000 €

| BEDS | BATHS | BUILT  |
|------|-------|--------|
| 3    | 2     | 170 m² |

Exclusively! This unique penthouse for rent is located on the Costa del Sol, front line beach, with stunning views of the sea, sand, beach, Africa, Gibraltar, the promenade. The apartment is not rented for long periods of the year, this monthly price is only applicable in the winter months (October to March), in the summer months the apartment is rented for short periods and the price is per night (see price with us during the indicated period). Also in the winter months apart from the rental price the tenants need to pay for utilities (water, internet and electricity). The apartment is a corner penthouse on the beachfront in Calahonda, Mijas Costa, province of Málaga. Completely renovated, without leaving a single detail to chance, the apartment has a large open kitchen, more than 4 meters long and with a large island. All appliances are new, there is a washing machine, dryer, dishwasher, refrigerator, induction hob, microwave, toaster, blender, coffee maker, etc. Fully stocked with a large selection of plates, bowls, glasses, mugs, etc. The kitchen has a lot of light since it has 2 windows, both with views of the sea and the beach. The living room is large and square, with an L-shaped sofa bed, smart TV, sea views from many angles and a door leading to the private terrace. On the terrace of more than 60 m2 there is a covered part, with a large table and 6 chairs, hot and cold air conditioning (split), and the other part of the terrace is without a roof, with a barbecue, sun loungers, and beautiful views of the sea, facing east, south and west. There are 3 bedrooms