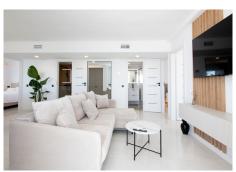

R4435225

REF# R4435225 1.575.000 €

| BEDS | BATHS | BUILT  |
|------|-------|--------|
| 3    | 2     | 170 m² |

Exclusively! This unique penthouse for rent is located on the Costa del Sol, front line beach, with stunning views of the sea, sand, beach, Africa, Gibraltar, the promenade. The apartment is not rented for long periods of the year, this monthly price is only applicable in the winter months (October to March), in the summer months the apartment is rented for short periods and the price is per night (see price with us during the indicated period). Also in the winter months apart from the rental price the tenants need to pay for utilities (water, internet and electricity). The apartment is a corner penthouse on the beachfront in Calahonda, Mijas Costa, province of Málaga. Completely renovated, without leaving a single detail to chance, the apartment has a large open kitchen, more than 4 meters long and with a large island. All appliances are new, there is a washing machine, dryer, dishwasher, refrigerator, induction hob, microwave, toaster, blender, coffee maker, etc. Fully stocked with a large selection of plates, bowls, glasses, mugs, etc. The kitchen has a lot of light since it has 2 windows, both with views of the sea and the beach. The living room is large and square, with an L-shaped sofa bed, smart TV, sea views from many angles and a door leading to the private terrace. On the terrace of more than 60 m2 there is a covered part, with a large table and 6 chairs, hot and cold air conditioning (split), and the other part of the terrace is without a roof, with a barbecue, sun loungers, and beautiful views of the sea, facing east, south and west. There are 3 bedrooms