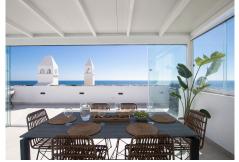

R4435225

REF# R4435225 1.575.000 €

| BEDS | BATHS | BUILT  |
|------|-------|--------|
| 3    | 2     | 170 m² |

Exclusively! This unique penthouse for rent is located on the Costa del Sol, front line beach, with stunning views of the sea, sand, beach, Africa, Gibraltar, the promenade. The apartment is not rented for long periods of the year, this monthly price is only applicable in the winter months (October to March), in the summer months the apartment is rented for short periods and the price is per night (see price with us during the indicated period). Also in the winter months apart from the rental price the tenants need to pay for utilities (water, internet and electricity). The apartment is a corner penthouse on the beachfront in Calahonda, Mijas Costa, province of Málaga. Completely renovated, without leaving a single detail to chance, the apartment has a large open kitchen, more than 4 meters long and with a large island. All appliances are new, there is a washing machine, dryer, dishwasher, refrigerator, induction hob, microwave, toaster, blender, coffee maker, etc. Fully stocked with a large selection of plates, bowls, glasses, mugs, etc. The kitchen has a lot of light since it has 2 windows, both with views of the sea and the beach. The living room is large and square, with an L-shaped sofa bed, smart TV, sea views from many angles and a door leading to the private terrace. On the terrace of more than 60 m2 there is a covered part, with a large table and 6 chairs, hot and cold air conditioning (split), and the other part of the terrace is without a roof, with a barbecue, sun loungers, and beautiful views of the sea, facing east, south and west. There are 3 bedrooms