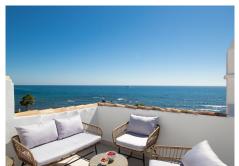

R4435225

REF# R4435225 1.575.000 €

| BEDS | BATHS | BUILT  |
|------|-------|--------|
| 3    | 2     | 170 m² |

Exclusively! This unique penthouse for rent is located on the Costa del Sol, front line beach, with stunning views of the sea, sand, beach, Africa, Gibraltar, the promenade. The apartment is not rented for long periods of the year, this monthly price is only applicable in the winter months (October to March), in the summer months the apartment is rented for short periods and the price is per night (see price with us during the indicated period). Also in the winter months apart from the rental price the tenants need to pay for utilities (water, internet and electricity). The apartment is a corner penthouse on the beachfront in Calahonda, Mijas Costa, province of Málaga. Completely renovated, without leaving a single detail to chance, the apartment has a large open kitchen, more than 4 meters long and with a large island. All appliances are new, there is a washing machine, dryer, dishwasher, refrigerator, induction hob, microwave, toaster, blender, coffee maker, etc. Fully stocked with a large selection of plates, bowls, glasses, mugs, etc. The kitchen has a lot of light since it has 2 windows, both with views of the sea and the beach. The living room is large and square, with an L-shaped sofa bed, smart TV, sea views from many angles and a door leading to the private terrace. On the terrace of more than 60 m2 there is a covered part, with a large table and 6 chairs, hot and cold air conditioning (split), and the other part of the terrace is without a roof, with a barbecue, sun loungers, and beautiful views of the sea, facing east, south and west. There are 3 bedrooms