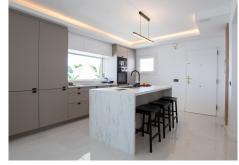

R4435225

REF# R4435225 1.575.000 €

| BEDS | BATHS | BUILT  |
|------|-------|--------|
| 3    | 2     | 170 m² |

Exclusively! This unique penthouse for rent is located on the Costa del Sol, front line beach, with stunning views of the sea, sand, beach, Africa, Gibraltar, the promenade. The apartment is not rented for long periods of the year, this monthly price is only applicable in the winter months (October to March), in the summer months the apartment is rented for short periods and the price is per night (see price with us during the indicated period). Also in the winter months apart from the rental price the tenants need to pay for utilities (water, internet and electricity). The apartment is a corner penthouse on the beachfront in Calahonda, Mijas Costa, province of Málaga. Completely renovated, without leaving a single detail to chance, the apartment has a large open kitchen, more than 4 meters long and with a large island. All appliances are new, there is a washing machine, dryer, dishwasher, refrigerator, induction hob, microwave, toaster, blender, coffee maker, etc. Fully stocked with a large selection of plates, bowls, glasses, mugs, etc. The kitchen has a lot of light since it has 2 windows, both with views of the sea and the beach. The living room is large and square, with an L-shaped sofa bed, smart TV, sea views from many angles and a door leading to the private terrace. On the terrace of more than 60 m2 there is a covered part, with a large table and 6 chairs, hot and cold air conditioning (split), and the other part of the terrace is without a roof, with a barbecue, sun loungers, and beautiful views of the sea, facing east, south and west. There are 3 bedrooms