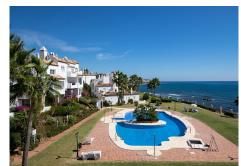

with fitted wardrobes, each bedroom has a window with sea views. There are 2 full bathrooms with shower trays, completely renovated with a minimalist style. There is no elevator, it is a second floor, once on the floor there are no stairs, the floor and the terrace are on the same level. It is an urbanization on the beachfront, with a swimming pool and well-kept gardens and with several direct accesses to the beach.