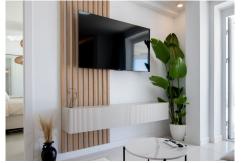

R4435225

REF# R4435225 1.575.000 €

| BEDS | BATHS | BUILT  |
|------|-------|--------|
| 3    | 2     | 170 m² |

Exclusively! This unique penthouse for rent is located on the Costa del Sol, front line beach, with stunning views of the sea, sand, beach, Africa, Gibraltar, the promenade. The apartment is not rented for long periods of the year, this monthly price is only applicable in the winter months (October to March), in the summer months the apartment is rented for short periods and the price is per night (see price with us during the indicated period). Also in the winter months apart from the rental price the tenants need to pay for utilities (water, internet and electricity). The apartment is a corner penthouse on the beachfront in Calahonda, Mijas Costa, province of Málaga. Completely renovated, without leaving a single detail to chance, the apartment has a large open kitchen, more than 4 meters long and with a large island. All appliances are new, there is a washing machine, dryer, dishwasher, refrigerator, induction hob, microwave, toaster, blender, coffee maker, etc. Fully stocked with a large selection of plates, bowls, glasses, mugs, etc. The kitchen has a lot of light since it has 2 windows, both with views of the sea and the beach. The living room is large and square, with an L-shaped sofa bed, smart TV, sea views from many angles and a door leading to the private terrace. On the terrace of more than 60 m2 there is a covered part, with a large table and 6 chairs, hot and cold air conditioning (split), and the other part of the terrace is without a roof, with a barbecue, sun loungers, and beautiful views of the sea, facing east, south and west. There are 3 bedrooms