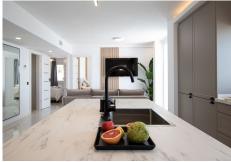

R4435225

REF# R4435225 1.575.000 €

| BEDS | BATHS | BUILT  |
|------|-------|--------|
| 3    | 2     | 170 m² |

Exclusively! This unique penthouse for rent is located on the Costa del Sol, front line beach, with stunning views of the sea, sand, beach, Africa, Gibraltar, the promenade. The apartment is not rented for long periods of the year, this monthly price is only applicable in the winter months (October to March), in the summer months the apartment is rented for short periods and the price is per night (see price with us during the indicated period). Also in the winter months apart from the rental price the tenants need to pay for utilities (water, internet and electricity). The apartment is a corner penthouse on the beachfront in Calahonda, Mijas Costa, province of Málaga. Completely renovated, without leaving a single detail to chance, the apartment has a large open kitchen, more than 4 meters long and with a large island. All appliances are new, there is a washing machine, dryer, dishwasher, refrigerator, induction hob, microwave, toaster, blender, coffee maker, etc. Fully stocked with a large selection of plates, bowls, glasses, mugs, etc. The kitchen has a lot of light since it has 2 windows, both with views of the sea and the beach. The living room is large and square, with an L-shaped sofa bed, smart TV, sea views from many angles and a door leading to the private terrace. On the terrace of more than 60 m2 there is a covered part, with a large table and 6 chairs, hot and cold air conditioning (split), and the other part of the terrace is without a roof, with a barbecue, sun loungers, and beautiful views of the sea, facing east, south and west. There are 3 bedrooms