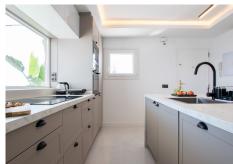

R4435225

REF# R4435225 1.575.000 €

| BEDS | BATHS | BUILT  |
|------|-------|--------|
| 3    | 2     | 170 m² |

Exclusively! This unique penthouse for rent is located on the Costa del Sol, front line beach, with stunning views of the sea, sand, beach, Africa, Gibraltar, the promenade. The apartment is not rented for long periods of the year, this monthly price is only applicable in the winter months (October to March), in the summer months the apartment is rented for short periods and the price is per night (see price with us during the indicated period). Also in the winter months apart from the rental price the tenants need to pay for utilities (water, internet and electricity). The apartment is a corner penthouse on the beachfront in Calahonda, Mijas Costa, province of Málaga. Completely renovated, without leaving a single detail to chance, the apartment has a large open kitchen, more than 4 meters long and with a large island. All appliances are new, there is a washing machine, dryer, dishwasher, refrigerator, induction hob, microwave, toaster, blender, coffee maker, etc. Fully stocked with a large selection of plates, bowls, glasses, mugs, etc. The kitchen has a lot of light since it has 2 windows, both with views of the sea and the beach. The living room is large and square, with an L-shaped sofa bed, smart TV, sea views from many angles and a door leading to the private terrace. On the terrace of more than 60 m2 there is a covered part, with a large table and 6 chairs, hot and cold air conditioning (split), and the other part of the terrace is without a roof, with a barbecue, sun loungers, and beautiful views of the sea, facing east, south and west. There are 3 bedrooms