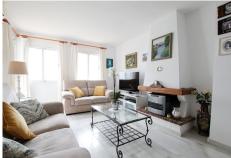

## R4953592

Calahonda

REF# R4953592 585.000 €

| BEDS | BATHS | BUILT  | TERRACE |
|------|-------|--------|---------|
| 2    | 2     | 103 m² | 60 m²   |

Corner penthouse for sale in one of the best beachfront developments in Mijas Costa, Calahonda. The apartment is on the first floor (no lift) and has 2 exterior bedrooms and 2 full bathrooms (with the possibility of easily converting it into 3 bedrooms), with a large corner and private terrace. From the apartment there is an impressive sea view, from the kitchen, living room, bedroom and terrace. The apartment is sunny all day, especially in winter when the sun is lower. There is new air conditioning (split, hot and cold) in the living room and in the master bedroom. The kitchen is large, exterior with a window and fully equipped, with a serving hatch that opens onto the dining area. The dining room and living room are spacious and sunny. There are built-in wardrobes in both bedrooms. There is a private parking space included in the price. It is a gated community with communal gardens and a large swimming pool facing the sea. You can exit through the community directly to the beach and can walk easily to several restaurants, beach bars, supermarket, pharmacy etc. We have refurbished several apartments of a similar size in the same urbanization for our investors from 2 bedroom to 3 bedroom apartments and we can show you before and after of those units, and you can visit them personally to get an idea of what can be done.