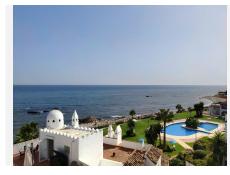

## R4953592

Calahonda

REF# R4953592 585.000 €

| BEDS | BATHS | BUILT  | TERRACE |
|------|-------|--------|---------|
| 2    | 2     | 103 m² | 60 m²   |

Corner penthouse for sale in one of the best beachfront developments in Mijas Costa, Calahonda. The apartment is on the first floor (no lift) and has 2 exterior bedrooms and 2 full bathrooms (with the possibility of easily converting it into 3 bedrooms), with a large corner and private terrace. From the apartment there is an impressive sea view, from the kitchen, living room, bedroom and terrace. The apartment is sunny all day, especially in winter when the sun is lower. There is new air conditioning (split, hot and cold) in the living room and in the master bedroom. The kitchen is large, exterior with a window and fully equipped, with a serving hatch that opens onto the dining area. The dining room and living room are spacious and sunny. There are built-in wardrobes in both bedrooms. There is a private parking space included in the price. It is a gated community with communal gardens and a large swimming pool facing the sea. You can exit through the community directly to the beach and can walk easily to several restaurants, beach bars, supermarket, pharmacy etc. We have refurbished several apartments of a similar size in the same urbanization for our investors from 2 bedroom to 3 bedroom apartments and we can show you before and after of those units, and you can visit them personally to get an idea of what can be done.