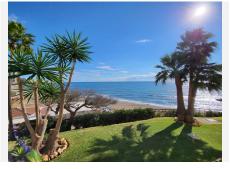

## R4953592

Calahonda

REF# R4953592 585.000 €

| BEDS | BATHS | BUILT  | TERRACE |
|------|-------|--------|---------|
| 2    | 2     | 103 m² | 60 m²   |

Corner penthouse for sale in one of the best beachfront developments in Mijas Costa, Calahonda. The apartment is on the first floor (no lift) and has 2 exterior bedrooms and 2 full bathrooms (with the possibility of easily converting it into 3 bedrooms), with a large corner and private terrace. From the apartment there is an impressive sea view, from the kitchen, living room, bedroom and terrace. The apartment is sunny all day, especially in winter when the sun is lower. There is new air conditioning (split, hot and cold) in the living room and in the master bedroom. The kitchen is large, exterior with a window and fully equipped, with a serving hatch that opens onto the dining area. The dining room and living room are spacious and sunny. There are built-in wardrobes in both bedrooms. There is a private parking space included in the price. It is a gated community with communal gardens and a large swimming pool facing the sea. You can exit through the community directly to the beach and can walk easily to several restaurants, beach bars, supermarket, pharmacy etc. We have refurbished several apartments of a similar size in the same urbanization for our investors from 2 bedroom to 3 bedroom apartments and we can show you before and after of those units, and you can visit them personally to get an idea of what can be done.