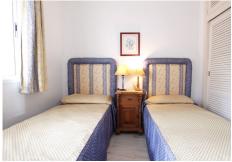

## R4953592

Calahonda

REF# R4953592 585.000 €

| BEDS | BATHS | BUILT  | TERRACE |
|------|-------|--------|---------|
| 2    | 2     | 103 m² | 60 m²   |

Corner penthouse for sale in one of the best beachfront developments in Mijas Costa, Calahonda. The apartment is on the first floor (no lift) and has 2 exterior bedrooms and 2 full bathrooms (with the possibility of easily converting it into 3 bedrooms), with a large corner and private terrace. From the apartment there is an impressive sea view, from the kitchen, living room, bedroom and terrace. The apartment is sunny all day, especially in winter when the sun is lower. There is new air conditioning (split, hot and cold) in the living room and in the master bedroom. The kitchen is large, exterior with a window and fully equipped, with a serving hatch that opens onto the dining area. The dining room and living room are spacious and sunny. There are built-in wardrobes in both bedrooms. There is a private parking space included in the price. It is a gated community with communal gardens and a large swimming pool facing the sea. You can exit through the community directly to the beach and can walk easily to several restaurants, beach bars, supermarket, pharmacy etc. We have refurbished several apartments of a similar size in the same urbanization for our investors from 2 bedroom to 3 bedroom apartments and we can show you before and after of those units, and you can visit them personally to get an idea of what can be done.