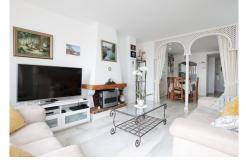

## R4953592

Calahonda

REF# R4953592 585.000 €

| BEDS | BATHS | BUILT  | TERRACE |
|------|-------|--------|---------|
| 2    | 2     | 103 m² | 60 m²   |

Corner penthouse for sale in one of the best beachfront developments in Mijas Costa, Calahonda. The apartment is on the first floor (no lift) and has 2 exterior bedrooms and 2 full bathrooms (with the possibility of easily converting it into 3 bedrooms), with a large corner and private terrace. From the apartment there is an impressive sea view, from the kitchen, living room, bedroom and terrace. The apartment is sunny all day, especially in winter when the sun is lower. There is new air conditioning (split, hot and cold) in the living room and in the master bedroom. The kitchen is large, exterior with a window and fully equipped, with a serving hatch that opens onto the dining area. The dining room and living room are spacious and sunny. There are built-in wardrobes in both bedrooms. There is a private parking space included in the price. It is a gated community with communal gardens and a large swimming pool facing the sea. You can exit through the community directly to the beach and can walk easily to several restaurants, beach bars, supermarket, pharmacy etc. We have refurbished several apartments of a similar size in the same urbanization for our investors from 2 bedroom to 3 bedroom apartments and we can show you before and after of those units, and you can visit them personally to get an idea of what can be done.