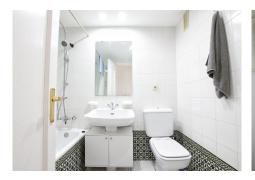

## R4953592

Calahonda

REF# R4953592 585.000 €

| BEDS | BATHS | BUILT  | TERRACE |
|------|-------|--------|---------|
| 2    | 2     | 103 m² | 60 m²   |

Corner penthouse for sale in one of the best beachfront developments in Mijas Costa, Calahonda. The apartment is on the first floor (no lift) and has 2 exterior bedrooms and 2 full bathrooms (with the possibility of easily converting it into 3 bedrooms), with a large corner and private terrace. From the apartment there is an impressive sea view, from the kitchen, living room, bedroom and terrace. The apartment is sunny all day, especially in winter when the sun is lower. There is new air conditioning (split, hot and cold) in the living room and in the master bedroom. The kitchen is large, exterior with a window and fully equipped, with a serving hatch that opens onto the dining area. The dining room and living room are spacious and sunny. There are built-in wardrobes in both bedrooms. There is a private parking space included in the price. It is a gated community with communal gardens and a large swimming pool facing the sea. You can exit through the community directly to the beach and can walk easily to several restaurants, beach bars, supermarket, pharmacy etc. We have refurbished several apartments of a similar size in the same urbanization for our investors from 2 bedroom to 3 bedroom apartments and we can show you before and after of those units, and you can visit them personally to get an idea of what can be done.