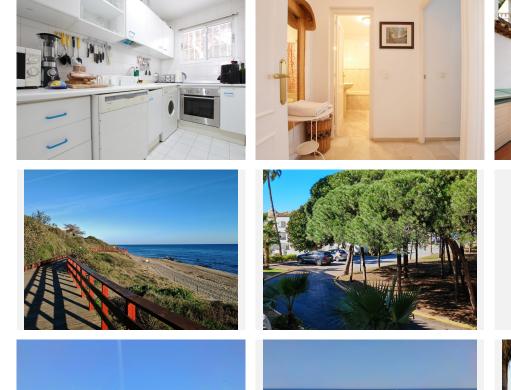

## R4953592

Calahonda

REF# R4953592 585.000 €

| BEDS | BATHS | BUILT  | TERRACE |
|------|-------|--------|---------|
| 2    | 2     | 103 m² | 60 m²   |

Corner penthouse for sale in one of the best beachfront developments in Mijas Costa, Calahonda. The apartment is on the first floor (no lift) and has 2 exterior bedrooms and 2 full bathrooms (with the possibility of easily converting it into 3 bedrooms), with a large corner and private terrace. From the apartment there is an impressive sea view, from the kitchen, living room, bedroom and terrace. The apartment is sunny all day, especially in winter when the sun is lower. There is new air conditioning (split, hot and cold) in the living room and in the master bedroom. The kitchen is large, exterior with a window and fully equipped, with a serving hatch that opens onto the dining area. The dining room and living room are spacious and sunny. There are built-in wardrobes in both bedrooms. There is a private parking space included in the price. It is a gated community with communal gardens and a large swimming pool facing the sea. You can exit through the community directly to the beach and can walk easily to several restaurants, beach bars, supermarket, pharmacy etc. We have refurbished several apartments of a similar size in the same urbanization for our investors from 2 bedroom to 3 bedroom apartments and we can show you before and after of those units, and you can visit them personally to get an idea of what can be done.