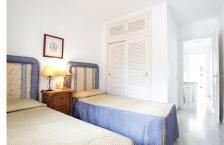

## R4953592

Calahonda

REF# R4953592 585.000 €

| BEDS | BATHS | BUILT  | TERRACE |
|------|-------|--------|---------|
| 2    | 2     | 103 m² | 60 m²   |

Corner penthouse for sale in one of the best beachfront developments in Mijas Costa, Calahonda. The apartment is on the first floor (no lift) and has 2 exterior bedrooms and 2 full bathrooms (with the possibility of easily converting it into 3 bedrooms), with a large corner and private terrace. From the apartment there is an impressive sea view, from the kitchen, living room, bedroom and terrace. The apartment is sunny all day, especially in winter when the sun is lower. There is new air conditioning (split, hot and cold) in the living room and in the master bedroom. The kitchen is large, exterior with a window and fully equipped, with a serving hatch that opens onto the dining area. The dining room and living room are spacious and sunny. There are built-in wardrobes in both bedrooms. There is a private parking space included in the price. It is a gated community with communal gardens and a large swimming pool facing the sea. You can exit through the community directly to the beach and can walk easily to several restaurants, beach bars, supermarket, pharmacy etc. We have refurbished several apartments of a similar size in the same urbanization for our investors from 2 bedroom to 3 bedroom apartments and we can show you before and after of those units, and you can visit them personally to get an idea of what can be done.