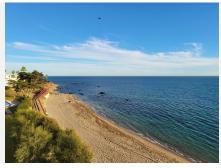

## R4953592

Calahonda

REF# R4953592 585.000 €

| BEDS | BATHS | BUILT  | TERRACE |
|------|-------|--------|---------|
| 2    | 2     | 103 m² | 60 m²   |

Corner penthouse for sale in one of the best beachfront developments in Mijas Costa, Calahonda. The apartment is on the first floor (no lift) and has 2 exterior bedrooms and 2 full bathrooms (with the possibility of easily converting it into 3 bedrooms), with a large corner and private terrace. From the apartment there is an impressive sea view, from the kitchen, living room, bedroom and terrace. The apartment is sunny all day, especially in winter when the sun is lower. There is new air conditioning (split, hot and cold) in the living room and in the master bedroom. The kitchen is large, exterior with a window and fully equipped, with a serving hatch that opens onto the dining area. The dining room and living room are spacious and sunny. There are built-in wardrobes in both bedrooms. There is a private parking space included in the price. It is a gated community with communal gardens and a large swimming pool facing the sea. You can exit through the community directly to the beach and can walk easily to several restaurants, beach bars, supermarket, pharmacy etc. We have refurbished several apartments of a similar size in the same urbanization for our investors from 2 bedroom to 3 bedroom apartments and we can show you before and after of those units, and you can visit them personally to get an idea of what can be done.