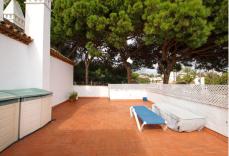

## R4953592

Calahonda

REF# R4953592 585.000 €

| BEDS | BATHS | BUILT  | TERRACE |
|------|-------|--------|---------|
| 2    | 2     | 103 m² | 60 m²   |

Corner penthouse for sale in one of the best beachfront developments in Mijas Costa, Calahonda. The apartment is on the first floor (no lift) and has 2 exterior bedrooms and 2 full bathrooms (with the possibility of easily converting it into 3 bedrooms), with a large corner and private terrace. From the apartment there is an impressive sea view, from the kitchen, living room, bedroom and terrace. The apartment is sunny all day, especially in winter when the sun is lower. There is new air conditioning (split, hot and cold) in the living room and in the master bedroom. The kitchen is large, exterior with a window and fully equipped, with a serving hatch that opens onto the dining area. The dining room and living room are spacious and sunny. There are built-in wardrobes in both bedrooms. There is a private parking space included in the price. It is a gated community with communal gardens and a large swimming pool facing the sea. You can exit through the community directly to the beach and can walk easily to several restaurants, beach bars, supermarket, pharmacy etc. We have refurbished several apartments of a similar size in the same urbanization for our investors from 2 bedroom to 3 bedroom apartments and we can show you before and after of those units, and you can visit them personally to get an idea of what can be done.