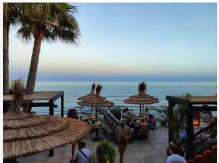

## R4953592

Calahonda

REF# R4953592 585.000 €

| BEDS | BATHS | BUILT  | TERRACE |
|------|-------|--------|---------|
| 2    | 2     | 103 m² | 60 m²   |

Corner penthouse for sale in one of the best beachfront developments in Mijas Costa, Calahonda. The apartment is on the first floor (no lift) and has 2 exterior bedrooms and 2 full bathrooms (with the possibility of easily converting it into 3 bedrooms), with a large corner and private terrace. From the apartment there is an impressive sea view, from the kitchen, living room, bedroom and terrace. The apartment is sunny all day, especially in winter when the sun is lower. There is new air conditioning (split, hot and cold) in the living room and in the master bedroom. The kitchen is large, exterior with a window and fully equipped, with a serving hatch that opens onto the dining area. The dining room and living room are spacious and sunny. There are built-in wardrobes in both bedrooms. There is a private parking space included in the price. It is a gated community with communal gardens and a large swimming pool facing the sea. You can exit through the community directly to the beach and can walk easily to several restaurants, beach bars, supermarket, pharmacy etc. We have refurbished several apartments of a similar size in the same urbanization for our investors from 2 bedroom to 3 bedroom apartments and we can show you before and after of those units, and you can visit them personally to get an idea of what can be done.