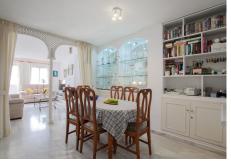

## R4953592

Calahonda

REF# R4953592 585.000 €

| BEDS | BATHS | BUILT  | TERRACE |
|------|-------|--------|---------|
| 2    | 2     | 103 m² | 60 m²   |

Corner penthouse for sale in one of the best beachfront developments in Mijas Costa, Calahonda. The apartment is on the first floor (no lift) and has 2 exterior bedrooms and 2 full bathrooms (with the possibility of easily converting it into 3 bedrooms), with a large corner and private terrace. From the apartment there is an impressive sea view, from the kitchen, living room, bedroom and terrace. The apartment is sunny all day, especially in winter when the sun is lower. There is new air conditioning (split, hot and cold) in the living room and in the master bedroom. The kitchen is large, exterior with a window and fully equipped, with a serving hatch that opens onto the dining area. The dining room and living room are spacious and sunny. There are built-in wardrobes in both bedrooms. There is a private parking space included in the price. It is a gated community with communal gardens and a large swimming pool facing the sea. You can exit through the community directly to the beach and can walk easily to several restaurants, beach bars, supermarket, pharmacy etc. We have refurbished several apartments of a similar size in the same urbanization for our investors from 2 bedroom to 3 bedroom apartments and we can show you before and after of those units, and you can visit them personally to get an idea of what can be done.