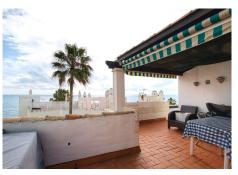

## R4953592

Calahonda

REF# R4953592 585.000 €

| BEDS | BATHS | BUILT  | TERRACE |
|------|-------|--------|---------|
| 2    | 2     | 103 m² | 60 m²   |

Corner penthouse for sale in one of the best beachfront developments in Mijas Costa, Calahonda. The apartment is on the first floor (no lift) and has 2 exterior bedrooms and 2 full bathrooms (with the possibility of easily converting it into 3 bedrooms), with a large corner and private terrace. From the apartment there is an impressive sea view, from the kitchen, living room, bedroom and terrace. The apartment is sunny all day, especially in winter when the sun is lower. There is new air conditioning (split, hot and cold) in the living room and in the master bedroom. The kitchen is large, exterior with a window and fully equipped, with a serving hatch that opens onto the dining area. The dining room and living room are spacious and sunny. There are built-in wardrobes in both bedrooms. There is a private parking space included in the price. It is a gated community with communal gardens and a large swimming pool facing the sea. You can exit through the community directly to the beach and can walk easily to several restaurants, beach bars, supermarket, pharmacy etc. We have refurbished several apartments of a similar size in the same urbanization for our investors from 2 bedroom to 3 bedroom apartments and we can show you before and after of those units, and you can visit them personally to get an idea of what can be done.