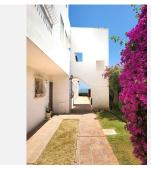

## R4953592

Calahonda

REF# R4953592 585.000 €

| BEDS | BATHS | BUILT  | TERRACE |
|------|-------|--------|---------|
| 2    | 2     | 103 m² | 60 m²   |

Corner penthouse for sale in one of the best beachfront developments in Mijas Costa, Calahonda. The apartment is on the first floor (no lift) and has 2 exterior bedrooms and 2 full bathrooms (with the possibility of easily converting it into 3 bedrooms), with a large corner and private terrace. From the apartment there is an impressive sea view, from the kitchen, living room, bedroom and terrace. The apartment is sunny all day, especially in winter when the sun is lower. There is new air conditioning (split, hot and cold) in the living room and in the master bedroom. The kitchen is large, exterior with a window and fully equipped, with a serving hatch that opens onto the dining area. The dining room and living room are spacious and sunny. There are built-in wardrobes in both bedrooms. There is a private parking space included in the price. It is a gated community with communal gardens and a large swimming pool facing the sea. You can exit through the community directly to the beach and can walk easily to several restaurants, beach bars, supermarket, pharmacy etc. We have refurbished several apartments of a similar size in the same urbanization for our investors from 2 bedroom to 3 bedroom apartments and we can show you before and after of those units, and you can visit them personally to get an idea of what can be done.