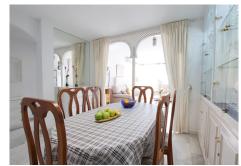

## R4953592

Calahonda

REF# R4953592 585.000 €

| BEDS | BATHS | BUILT  | TERRACE |
|------|-------|--------|---------|
| 2    | 2     | 103 m² | 60 m²   |

Corner penthouse for sale in one of the best beachfront developments in Mijas Costa, Calahonda. The apartment is on the first floor (no lift) and has 2 exterior bedrooms and 2 full bathrooms (with the possibility of easily converting it into 3 bedrooms), with a large corner and private terrace. From the apartment there is an impressive sea view, from the kitchen, living room, bedroom and terrace. The apartment is sunny all day, especially in winter when the sun is lower. There is new air conditioning (split, hot and cold) in the living room and in the master bedroom. The kitchen is large, exterior with a window and fully equipped, with a serving hatch that opens onto the dining area. The dining room and living room are spacious and sunny. There are built-in wardrobes in both bedrooms. There is a private parking space included in the price. It is a gated community with communal gardens and a large swimming pool facing the sea. You can exit through the community directly to the beach and can walk easily to several restaurants, beach bars, supermarket, pharmacy etc. We have refurbished several apartments of a similar size in the same urbanization for our investors from 2 bedroom to 3 bedroom apartments and we can show you before and after of those units, and you can visit them personally to get an idea of what can be done.