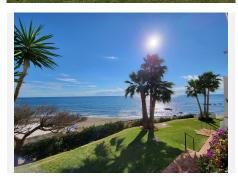

## R4953592

Calahonda

REF# R4953592 585.000 €

| BEDS | BATHS | BUILT  | TERRACE |
|------|-------|--------|---------|
| 2    | 2     | 103 m² | 60 m²   |

Corner penthouse for sale in one of the best beachfront developments in Mijas Costa, Calahonda. The apartment is on the first floor (no lift) and has 2 exterior bedrooms and 2 full bathrooms (with the possibility of easily converting it into 3 bedrooms), with a large corner and private terrace. From the apartment there is an impressive sea view, from the kitchen, living room, bedroom and terrace. The apartment is sunny all day, especially in winter when the sun is lower. There is new air conditioning (split, hot and cold) in the living room and in the master bedroom. The kitchen is large, exterior with a window and fully equipped, with a serving hatch that opens onto the dining area. The dining room and living room are spacious and sunny. There are built-in wardrobes in both bedrooms. There is a private parking space included in the price. It is a gated community with communal gardens and a large swimming pool facing the sea. You can exit through the community directly to the beach and can walk easily to several restaurants, beach bars, supermarket, pharmacy etc. We have refurbished several apartments of a similar size in the same urbanization for our investors from 2 bedroom to 3 bedroom apartments and we can show you before and after of those units, and you can visit them personally to get an idea of what can be done.