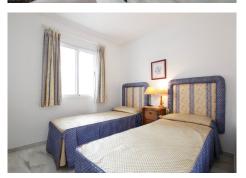

## R4953592

Calahonda

REF# R4953592 585.000 €

| BEDS | BATHS | BUILT  | TERRACE |
|------|-------|--------|---------|
| 2    | 2     | 103 m² | 60 m²   |

Corner penthouse for sale in one of the best beachfront developments in Mijas Costa, Calahonda. The apartment is on the first floor (no lift) and has 2 exterior bedrooms and 2 full bathrooms (with the possibility of easily converting it into 3 bedrooms), with a large corner and private terrace. From the apartment there is an impressive sea view, from the kitchen, living room, bedroom and terrace. The apartment is sunny all day, especially in winter when the sun is lower. There is new air conditioning (split, hot and cold) in the living room and in the master bedroom. The kitchen is large, exterior with a window and fully equipped, with a serving hatch that opens onto the dining area. The dining room and living room are spacious and sunny. There are built-in wardrobes in both bedrooms. There is a private parking space included in the price. It is a gated community with communal gardens and a large swimming pool facing the sea. You can exit through the community directly to the beach and can walk easily to several restaurants, beach bars, supermarket, pharmacy etc. We have refurbished several apartments of a similar size in the same urbanization for our investors from 2 bedroom to 3 bedroom apartments and we can show you before and after of those units, and you can visit them personally to get an idea of what can be done.