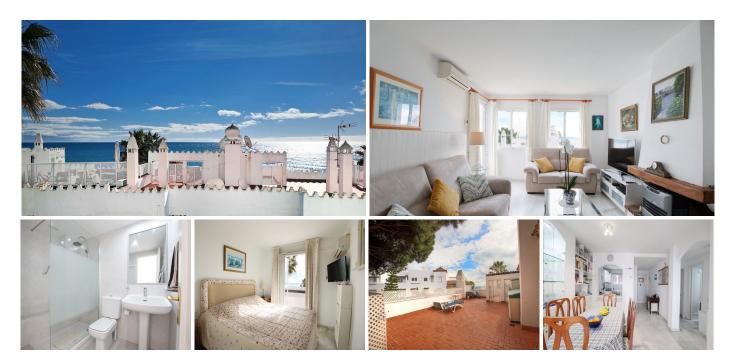

## R4953592

Calahonda

REF# R4953592 585.000 €

| BEDS | BATHS | BUILT  | TERRACE |
|------|-------|--------|---------|
| 2    | 2     | 103 m² | 60 m²   |

Corner penthouse for sale in one of the best beachfront developments in Mijas Costa, Calahonda. The apartment is on the first floor (no lift) and has 2 exterior bedrooms and 2 full bathrooms (with the possibility of easily converting it into 3 bedrooms), with a large corner and private terrace. From the apartment there is an impressive sea view, from the kitchen, living room, bedroom and terrace. The apartment is sunny all day, especially in winter when the sun is lower. There is new air conditioning (split, hot and cold) in the living room and in the master bedroom. The kitchen is large, exterior with a window and fully equipped, with a serving hatch that opens onto the dining area. The dining room and living room are spacious and sunny. There are built-in wardrobes in both bedrooms. There is a private parking space included in the price. It is a gated community with communal gardens and a large swimming pool facing the sea. You can exit through the community directly to the beach and can walk easily to several restaurants, beach bars, supermarket, pharmacy etc. We have refurbished several apartments of a similar size in the same urbanization for our investors from 2 bedroom to 3 bedroom apartments and we can show you before and after of those units, and you can visit them personally to get an idea of what can be done.