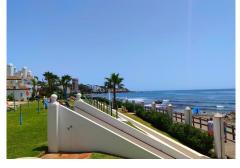

## R4953592

Calahonda

REF# R4953592 585.000 €

| BEDS | BATHS | BUILT  | TERRACE |
|------|-------|--------|---------|
| 2    | 2     | 103 m² | 60 m²   |

Corner penthouse for sale in one of the best beachfront developments in Mijas Costa, Calahonda. The apartment is on the first floor (no lift) and has 2 exterior bedrooms and 2 full bathrooms (with the possibility of easily converting it into 3 bedrooms), with a large corner and private terrace. From the apartment there is an impressive sea view, from the kitchen, living room, bedroom and terrace. The apartment is sunny all day, especially in winter when the sun is lower. There is new air conditioning (split, hot and cold) in the living room and in the master bedroom. The kitchen is large, exterior with a window and fully equipped, with a serving hatch that opens onto the dining area. The dining room and living room are spacious and sunny. There are built-in wardrobes in both bedrooms. There is a private parking space included in the price. It is a gated community with communal gardens and a large swimming pool facing the sea. You can exit through the community directly to the beach and can walk easily to several restaurants, beach bars, supermarket, pharmacy etc. We have refurbished several apartments of a similar size in the same urbanization for our investors from 2 bedroom to 3 bedroom apartments and we can show you before and after of those units, and you can visit them personally to get an idea of what can be done.