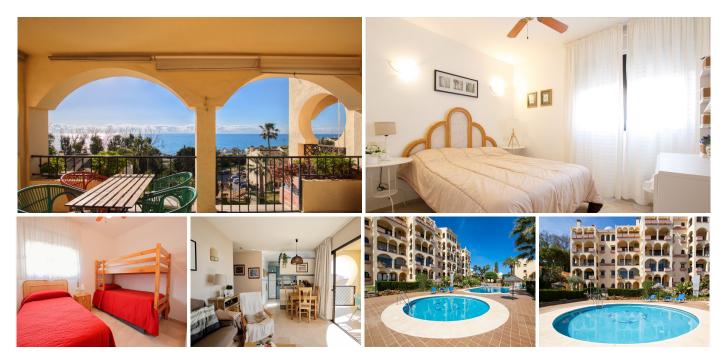

## R4951888 ♥ Torrenueva REF# R4951888 335.000 €

BEDS BATHS BUILT TERRACE

79 m<sup>2</sup>

10 m<sup>2</sup>

2

2

This magnificent south-facing apartment with panoramic sea views is for sale in front of the beach in Torrenueva (Mijas Costa), walking distance to Bombo beach in La Cala de Mijas! The apartment has 2 exterior bedrooms with fitted wardrobes and 2 full bathrooms (one with a bath and the other with a shower), a large and well-equipped open kitchen with a window to the south and panoramic sea views from the kitchen. The living room is square and bright, with a fireplace and leads directly to the private, covered terrace, open to the west on the left side and to the south along the terrace. The views are clear, blue, you can see Africa and Gibraltar and below you can see the community pool. In the community there is only one open and functional pool at the moment, which is the large community pool (the small one is not open at the moment). There are green areas in the community and a community space for barbecues and/or celebrations. There is a large community parking lot and directly from the urbanization you go out through a private tunnel to the beach and the promenade. Restaurants and bars can be reached on foot, as well as the centre of La Cala de Mijas and all its shops and businesses. There is a lift in the block to go down to the pool, and entering from the street you can use the same lift or the stairs (one flight of stairs). The flat is sold furnished (excluding personal belongings), we take care of making an inventory. The flat is recently painted