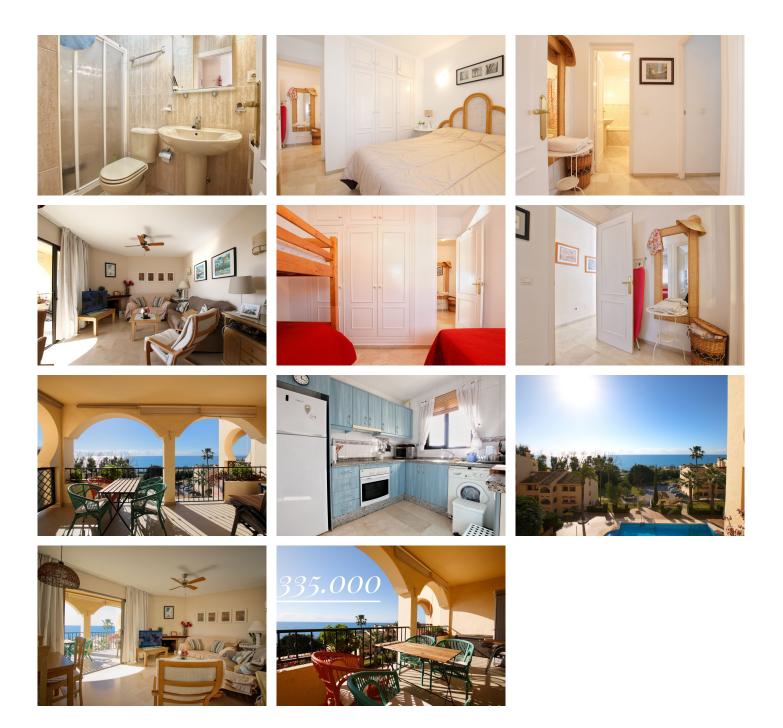

## R4951888 ♥ Torrenueva REF# R4951888 335.000 €

BEDS BATHS BUILT TERRACE

79 m<sup>2</sup>

10 m<sup>2</sup>

2

2

This magnificent south-facing apartment with panoramic sea views is for sale in front of the beach in Torrenueva (Mijas Costa), walking distance to Bombo beach in La Cala de Mijas! The apartment has 2 exterior bedrooms with fitted wardrobes and 2 full bathrooms (one with a bath and the other with a shower), a large and well-equipped open kitchen with a window to the south and panoramic sea views from the kitchen. The living room is square and bright, with a fireplace and leads directly to the private, covered terrace, open to the west on the left side and to the south along the terrace. The views are clear, blue, you can see Africa and Gibraltar and below you can see the community pool. In the community there is only one open and functional pool at the moment, which is the large community pool (the small one is not open at the moment). There are green areas in the community and a community space for barbecues and/or celebrations. There is a large community parking lot and directly from the urbanization you go out through a private tunnel to the beach and the promenade. Restaurants and bars can be reached on foot, as well as the centre of La Cala de Mijas and all its shops and businesses. There is a lift in the block to go down to the pool, and entering from the street you can use the same lift or the stairs (one flight of stairs). The flat is sold furnished (excluding personal belongings), we take care of making an inventory. The flat is recently painted