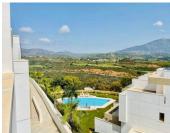

R4822882

La Cala de Mijas

REF# R4822882 680.000 €

| BEDS | BATHS | BUILT  | TERRACE |
|------|-------|--------|---------|
| 3    | 2     | 230 m² | 89 m²   |

A stunning and recently built, contemporary townhouse available for sale! Located in the exclusive complex in La Cala de Mijas Golf. This spacious and modern home offers a total constructed area of 319 m², featuring bright, airy spaces filled with natural light and designed for luxurious living. The house is spread over three floors: a basement with a private garage and access to the upper levels, a ground floor with a welcoming entrance hall, a guest toilet, a large open-plan kitchen, a living-dining room, and access to beautiful terrace and a private garden. The upper floor hosts three bedrooms, including a master suite with an en-suite bathroom, an additional full bathroom, and access to an expansive solarium on the rooftop, perfect for sunbathing and relaxation. This townhouse boasts 30 m² of terrace space, and a solarium of 59 m², offering ample outdoor areas to enjoy the sunny climate. The property's outdoor spaces include a beautifully landscaped private garden, creating an oasis of tranquility within a vibrant community. Residents also benefit from access to a communal swimming pool and shared landscaped gardens, providing the perfect setting for relaxation and outdoor enjoyment. The house is priced at 680.000 euros unfurnished, with an option to purchase fully furnished for an additional 20,000 euros. With everything new and modern, from stylish fixtures to state-of-the-art finishes, this home combines luxury and comfort, making it an ideal choice for those seeking a contemporary lifestyle in one of the most sought-after locations in the Costa del Sol.