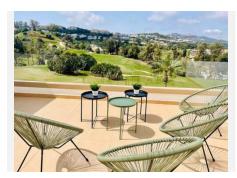

R4822882

La Cala de Mijas

REF# R4822882 680.000 €

| BEDS | BATHS | BUILT  | TERRACE |
|------|-------|--------|---------|
| 3    | 2     | 230 m² | 89 m²   |

A stunning and recently built, contemporary townhouse available for sale! Located in the exclusive complex in La Cala de Mijas Golf. This spacious and modern home offers a total constructed area of 319 m², featuring bright, airy spaces filled with natural light and designed for luxurious living. The house is spread over three floors: a basement with a private garage and access to the upper levels, a ground floor with a welcoming entrance hall, a guest toilet, a large open-plan kitchen, a living-dining room, and access to beautiful terrace and a private garden. The upper floor hosts three bedrooms, including a master suite with an en-suite bathroom, an additional full bathroom, and access to an expansive solarium on the rooftop, perfect for sunbathing and relaxation. This townhouse boasts 30 m² of terrace space, and a solarium of 59 m², offering ample outdoor areas to enjoy the sunny climate. The property's outdoor spaces include a beautifully landscaped private garden, creating an oasis of tranquility within a vibrant community. Residents also benefit from access to a communal swimming pool and shared landscaped gardens, providing the perfect setting for relaxation and outdoor enjoyment. The house is priced at 680.000 euros unfurnished, with an option to purchase fully furnished for an additional 20,000 euros. With everything new and modern, from stylish fixtures to state-of-the-art finishes, this home combines luxury and comfort, making it an ideal choice for those seeking a contemporary lifestyle in one of the most sought-after locations in the Costa del Sol.