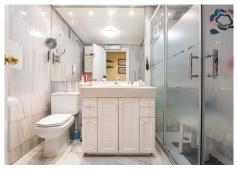

## R4639756 • Marbella

REF# R4639756 849.000 €

| BEDS | BATHS | BUILT  | TERRACE |
|------|-------|--------|---------|
| 2    | 2     | 142 m² | 23 m²   |

Fantastic sea front apartment in Marbella, in one of the best buildings in the city, Puerta de Marbella. This apartment has 142 m2 built, distributed in large living room with spectacular sea views, terrace of more than 20 m2 facing the Mediterranean Sea, 2 bedrooms, the master bedroom with en suite bathroom and access to the terrace; and the second one, with access to a large balcony with nice mountain views. The independent kitchen has access to the balcony and a covered clothesline. The property is very bright, with south facing and includes a closed garage space, which serves as a garage and storage room. The Puerta de Marbella building, where this property is located, is one of the most emblematic in Marbella, in which besides being in front of the seafront promenade, you can enjoy a magnificent swimming pool with gardens. Built in the 90s, it stands out for its fantastic location, just three minutes walk from the Plaza de los Naranjos, one minute from the fishing port and its magnificent fish restaurants, surrounded by the best beach bars in Marbella and with all services within a radius of one hundred metres. Marbella is one of the cities with the best leisure and dining options on the European continent, thanks to its gastronomic diversity, ranging from tapas bars to Michelin-starred establishments, such as Messina or Skina restaurants, both located just a few metres from the property. In addition, there is a wide variety of golf courses all along the coast as well as the famous Puerto Banús just a 10-minute drive away.