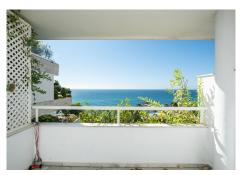

## R4639756 • Marbella

REF# R4639756 849.000 €

| BEDS | BATHS | BUILT  | TERRACE |
|------|-------|--------|---------|
| 2    | 2     | 142 m² | 23 m²   |

Fantastic sea front apartment in Marbella, in one of the best buildings in the city, Puerta de Marbella. This apartment has 142 m2 built, distributed in large living room with spectacular sea views, terrace of more than 20 m2 facing the Mediterranean Sea, 2 bedrooms, the master bedroom with en suite bathroom and access to the terrace; and the second one, with access to a large balcony with nice mountain views. The independent kitchen has access to the balcony and a covered clothesline. The property is very bright, with south facing and includes a closed garage space, which serves as a garage and storage room. The Puerta de Marbella building, where this property is located, is one of the most emblematic in Marbella, in which besides being in front of the seafront promenade, you can enjoy a magnificent swimming pool with gardens. Built in the 90s, it stands out for its fantastic location, just three minutes walk from the Plaza de los Naranjos, one minute from the fishing port and its magnificent fish restaurants, surrounded by the best beach bars in Marbella and with all services within a radius of one hundred metres. Marbella is one of the cities with the best leisure and dining options on the European continent, thanks to its gastronomic diversity, ranging from tapas bars to Michelin-starred establishments, such as Messina or Skina restaurants, both located just a few metres from the property. In addition, there is a wide variety of golf courses all along the coast as well as the famous Puerto Banús just a 10-minute drive away.