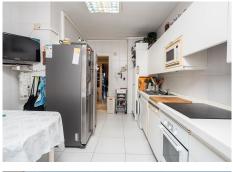

## R4639756 • Marbella

REF# R4639756 849.000 €

| BEDS | BATHS | BUILT  | TERRACE |
|------|-------|--------|---------|
| 2    | 2     | 142 m² | 23 m²   |

Fantastic sea front apartment in Marbella, in one of the best buildings in the city, Puerta de Marbella. This apartment has 142 m2 built, distributed in large living room with spectacular sea views, terrace of more than 20 m2 facing the Mediterranean Sea, 2 bedrooms, the master bedroom with en suite bathroom and access to the terrace; and the second one, with access to a large balcony with nice mountain views. The independent kitchen has access to the balcony and a covered clothesline. The property is very bright, with south facing and includes a closed garage space, which serves as a garage and storage room. The Puerta de Marbella building, where this property is located, is one of the most emblematic in Marbella, in which besides being in front of the seafront promenade, you can enjoy a magnificent swimming pool with gardens. Built in the 90s, it stands out for its fantastic location, just three minutes walk from the Plaza de los Naranjos, one minute from the fishing port and its magnificent fish restaurants, surrounded by the best beach bars in Marbella and with all services within a radius of one hundred metres. Marbella is one of the cities with the best leisure and dining options on the European continent, thanks to its gastronomic diversity, ranging from tapas bars to Michelin-starred establishments, such as Messina or Skina restaurants, both located just a few metres from the property. In addition, there is a wide variety of golf courses all along the coast as well as the famous Puerto Banús just a 10-minute drive away.