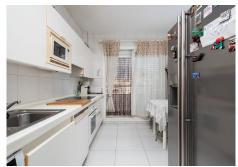

## R4639756 • Marbella

REF# R4639756 849.000 €

| BEDS | BATHS | BUILT  | TERRACE |
|------|-------|--------|---------|
| 2    | 2     | 142 m² | 23 m²   |

Fantastic sea front apartment in Marbella, in one of the best buildings in the city, Puerta de Marbella. This apartment has 142 m2 built, distributed in large living room with spectacular sea views, terrace of more than 20 m2 facing the Mediterranean Sea, 2 bedrooms, the master bedroom with en suite bathroom and access to the terrace; and the second one, with access to a large balcony with nice mountain views. The independent kitchen has access to the balcony and a covered clothesline. The property is very bright, with south facing and includes a closed garage space, which serves as a garage and storage room. The Puerta de Marbella building, where this property is located, is one of the most emblematic in Marbella, in which besides being in front of the seafront promenade, you can enjoy a magnificent swimming pool with gardens. Built in the 90s, it stands out for its fantastic location, just three minutes walk from the Plaza de los Naranjos, one minute from the fishing port and its magnificent fish restaurants, surrounded by the best beach bars in Marbella and with all services within a radius of one hundred metres. Marbella is one of the cities with the best leisure and dining options on the European continent, thanks to its gastronomic diversity, ranging from tapas bars to Michelin-starred establishments, such as Messina or Skina restaurants, both located just a few metres from the property. In addition, there is a wide variety of golf courses all along the coast as well as the famous Puerto Banús just a 10-minute drive away.