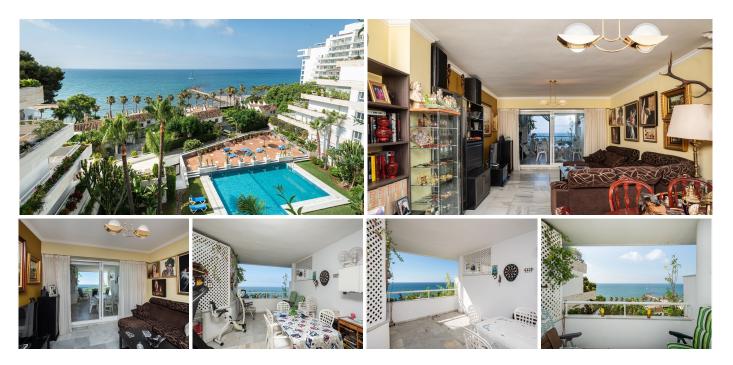

## R4639756 • Marbella

REF# R4639756 849.000 €

| BEDS | BATHS | BUILT  | TERRACE |
|------|-------|--------|---------|
| 2    | 2     | 142 m² | 23 m²   |

Fantastic sea front apartment in Marbella, in one of the best buildings in the city, Puerta de Marbella. This apartment has 142 m2 built, distributed in large living room with spectacular sea views, terrace of more than 20 m2 facing the Mediterranean Sea, 2 bedrooms, the master bedroom with en suite bathroom and access to the terrace; and the second one, with access to a large balcony with nice mountain views. The independent kitchen has access to the balcony and a covered clothesline. The property is very bright, with south facing and includes a closed garage space, which serves as a garage and storage room. The Puerta de Marbella building, where this property is located, is one of the most emblematic in Marbella, in which besides being in front of the seafront promenade, you can enjoy a magnificent swimming pool with gardens. Built in the 90s, it stands out for its fantastic location, just three minutes walk from the Plaza de los Naranjos, one minute from the fishing port and its magnificent fish restaurants, surrounded by the best beach bars in Marbella and with all services within a radius of one hundred metres. Marbella is one of the cities with the best leisure and dining options on the European continent, thanks to its gastronomic diversity, ranging from tapas bars to Michelin-starred establishments, such as Messina or Skina restaurants, both located just a few metres from the property. In addition, there is a wide variety of golf courses all along the coast as well as the famous Puerto Banús just a 10-minute drive away.