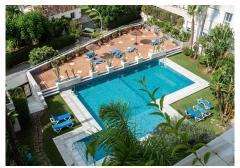

## R4639756 • Marbella

REF# R4639756 849.000 €

| BEDS | BATHS | BUILT  | TERRACE |
|------|-------|--------|---------|
| 2    | 2     | 142 m² | 23 m²   |

Fantastic sea front apartment in Marbella, in one of the best buildings in the city, Puerta de Marbella. This apartment has 142 m2 built, distributed in large living room with spectacular sea views, terrace of more than 20 m2 facing the Mediterranean Sea, 2 bedrooms, the master bedroom with en suite bathroom and access to the terrace; and the second one, with access to a large balcony with nice mountain views. The independent kitchen has access to the balcony and a covered clothesline. The property is very bright, with south facing and includes a closed garage space, which serves as a garage and storage room. The Puerta de Marbella building, where this property is located, is one of the most emblematic in Marbella, in which besides being in front of the seafront promenade, you can enjoy a magnificent swimming pool with gardens. Built in the 90s, it stands out for its fantastic location, just three minutes walk from the Plaza de los Naranjos, one minute from the fishing port and its magnificent fish restaurants, surrounded by the best beach bars in Marbella and with all services within a radius of one hundred metres. Marbella is one of the cities with the best leisure and dining options on the European continent, thanks to its gastronomic diversity, ranging from tapas bars to Michelin-starred establishments, such as Messina or Skina restaurants, both located just a few metres from the property. In addition, there is a wide variety of golf courses all along the coast as well as the famous Puerto Banús just a 10-minute drive away.