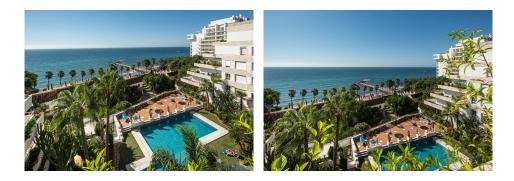

## R4639756 • Marbella

REF# R4639756 849.000 €

| BEDS | BATHS | BUILT  | TERRACE |
|------|-------|--------|---------|
| 2    | 2     | 142 m² | 23 m²   |

Fantastic sea front apartment in Marbella, in one of the best buildings in the city, Puerta de Marbella. This apartment has 142 m2 built, distributed in large living room with spectacular sea views, terrace of more than 20 m2 facing the Mediterranean Sea, 2 bedrooms, the master bedroom with en suite bathroom and access to the terrace; and the second one, with access to a large balcony with nice mountain views. The independent kitchen has access to the balcony and a covered clothesline. The property is very bright, with south facing and includes a closed garage space, which serves as a garage and storage room. The Puerta de Marbella building, where this property is located, is one of the most emblematic in Marbella, in which besides being in front of the seafront promenade, you can enjoy a magnificent swimming pool with gardens. Built in the 90s, it stands out for its fantastic location, just three minutes walk from the Plaza de los Naranjos, one minute from the fishing port and its magnificent fish restaurants, surrounded by the best beach bars in Marbella and with all services within a radius of one hundred metres. Marbella is one of the cities with the best leisure and dining options on the European continent, thanks to its gastronomic diversity, ranging from tapas bars to Michelin-starred establishments, such as Messina or Skina restaurants, both located just a few metres from the property. In addition, there is a wide variety of golf courses all along the coast as well as the famous Puerto Banús just a 10-minute drive away.