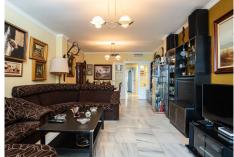

## R4639756 • Marbella

REF# R4639756 849.000 €

| BEDS | BATHS | BUILT  | TERRACE |
|------|-------|--------|---------|
| 2    | 2     | 142 m² | 23 m²   |

Fantastic sea front apartment in Marbella, in one of the best buildings in the city, Puerta de Marbella. This apartment has 142 m2 built, distributed in large living room with spectacular sea views, terrace of more than 20 m2 facing the Mediterranean Sea, 2 bedrooms, the master bedroom with en suite bathroom and access to the terrace; and the second one, with access to a large balcony with nice mountain views. The independent kitchen has access to the balcony and a covered clothesline. The property is very bright, with south facing and includes a closed garage space, which serves as a garage and storage room. The Puerta de Marbella building, where this property is located, is one of the most emblematic in Marbella, in which besides being in front of the seafront promenade, you can enjoy a magnificent swimming pool with gardens. Built in the 90s, it stands out for its fantastic location, just three minutes walk from the Plaza de los Naranjos, one minute from the fishing port and its magnificent fish restaurants, surrounded by the best beach bars in Marbella and with all services within a radius of one hundred metres. Marbella is one of the cities with the best leisure and dining options on the European continent, thanks to its gastronomic diversity, ranging from tapas bars to Michelin-starred establishments, such as Messina or Skina restaurants, both located just a few metres from the property. In addition, there is a wide variety of golf courses all along the coast as well as the famous Puerto Banús just a 10-minute drive away.