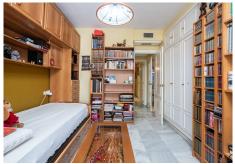

## R4639756 • Marbella

REF# R4639756 849.000 €

| BEDS | BATHS | BUILT  | TERRACE |
|------|-------|--------|---------|
| 2    | 2     | 142 m² | 23 m²   |

Fantastic sea front apartment in Marbella, in one of the best buildings in the city, Puerta de Marbella. This apartment has 142 m2 built, distributed in large living room with spectacular sea views, terrace of more than 20 m2 facing the Mediterranean Sea, 2 bedrooms, the master bedroom with en suite bathroom and access to the terrace; and the second one, with access to a large balcony with nice mountain views. The independent kitchen has access to the balcony and a covered clothesline. The property is very bright, with south facing and includes a closed garage space, which serves as a garage and storage room. The Puerta de Marbella building, where this property is located, is one of the most emblematic in Marbella, in which besides being in front of the seafront promenade, you can enjoy a magnificent swimming pool with gardens. Built in the 90s, it stands out for its fantastic location, just three minutes walk from the Plaza de los Naranjos, one minute from the fishing port and its magnificent fish restaurants, surrounded by the best beach bars in Marbella and with all services within a radius of one hundred metres. Marbella is one of the cities with the best leisure and dining options on the European continent, thanks to its gastronomic diversity, ranging from tapas bars to Michelin-starred establishments, such as Messina or Skina restaurants, both located just a few metres from the property. In addition, there is a wide variety of golf courses all along the coast as well as the famous Puerto Banús just a 10-minute drive away.