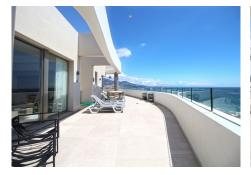

## R4502887

Las Lagunas

REF# R4502887 1.099.000 €

| BEDS | BATHS | BUILT  | PLOT   |
|------|-------|--------|--------|
| 2    | 2     | 115 m² | 115 m² |

Stunning Sea View Apartment in Mijas Malaga The apartment is situated in Mijas, a famous destination among the Costa del Sol. The region is preferred for vacationing because of the close location to other parts such as Marbella and Fuengirola. In addition, even known as a holiday region, it offers ideal living conditions to its residents. The apartment for sale in Mijas is near the beach and Fuengirola where many amenities are available. It takes 3 km to the center of Fuengirola, approximately 7 minutes to two big shopping malls, 27 km to Marbella, and 35 km to Malaga Airport. The bright apartment is situated in a new residential project. In the new project, outdoor swimming pools, a fully equipped gymnasium, tropical gardens, and a sauna are offered for residents' use. In addition, the complex has a direct pathway to the coast. The stylish apartment is on the top floor and south-facing. There is a generous 200 sqm terrace and direct access from the all rooms in the apartment. There is also a stunning sea-view pool on the terrace. The apartment is equipped with air conditioners, appliances underfloor heating system in the main bedroom, and a fully equipped kitchen. The apartment is delivered with a tourist license in place, an alarm, two parking spaces in the underground garage, and a storage room.