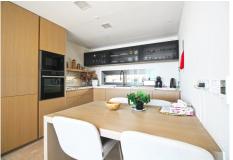

## R4502887

Las Lagunas

REF# R4502887 1.099.000 €

| BEDS | BATHS | BUILT  | PLOT   |
|------|-------|--------|--------|
| 2    | 2     | 115 m² | 115 m² |

Stunning Sea View Apartment in Mijas Malaga The apartment is situated in Mijas, a famous destination among the Costa del Sol. The region is preferred for vacationing because of the close location to other parts such as Marbella and Fuengirola. In addition, even known as a holiday region, it offers ideal living conditions to its residents. The apartment for sale in Mijas is near the beach and Fuengirola where many amenities are available. It takes 3 km to the center of Fuengirola, approximately 7 minutes to two big shopping malls, 27 km to Marbella, and 35 km to Malaga Airport. The bright apartment is situated in a new residential project. In the new project, outdoor swimming pools, a fully equipped gymnasium, tropical gardens, and a sauna are offered for residents' use. In addition, the complex has a direct pathway to the coast. The stylish apartment is on the top floor and south-facing. There is a generous 200 sqm terrace and direct access from the all rooms in the apartment. There is also a stunning sea-view pool on the terrace. The apartment is equipped with air conditioners, appliances underfloor heating system in the main bedroom, and a fully equipped kitchen. The apartment is delivered with a tourist license in place, an alarm, two parking spaces in the underground garage, and a storage room.