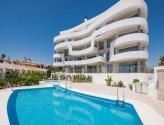

## R4502887

Las Lagunas

REF# R4502887 1.099.000 €

| BEDS | BATHS | BUILT  | PLOT   |
|------|-------|--------|--------|
| 2    | 2     | 115 m² | 115 m² |

Stunning Sea View Apartment in Mijas Malaga The apartment is situated in Mijas, a famous destination among the Costa del Sol. The region is preferred for vacationing because of the close location to other parts such as Marbella and Fuengirola. In addition, even known as a holiday region, it offers ideal living conditions to its residents. The apartment for sale in Mijas is near the beach and Fuengirola where many amenities are available. It takes 3 km to the center of Fuengirola, approximately 7 minutes to two big shopping malls, 27 km to Marbella, and 35 km to Malaga Airport. The bright apartment is situated in a new residential project. In the new project, outdoor swimming pools, a fully equipped gymnasium, tropical gardens, and a sauna are offered for residents' use. In addition, the complex has a direct pathway to the coast. The stylish apartment is on the top floor and south-facing. There is a generous 200 sqm terrace and direct access from the all rooms in the apartment. There is also a stunning sea-view pool on the terrace. The apartment is equipped with air conditioners, appliances underfloor heating system in the main bedroom, and a fully equipped kitchen. The apartment is delivered with a tourist license in place, an alarm, two parking spaces in the underground garage, and a storage room.