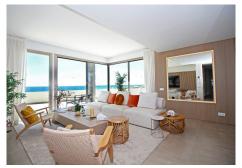

## R4502887

Las Lagunas

REF# R4502887 1.099.000 €

| BEDS | BATHS | BUILT  | PLOT   |
|------|-------|--------|--------|
| 2    | 2     | 115 m² | 115 m² |

Stunning Sea View Apartment in Mijas Malaga The apartment is situated in Mijas, a famous destination among the Costa del Sol. The region is preferred for vacationing because of the close location to other parts such as Marbella and Fuengirola. In addition, even known as a holiday region, it offers ideal living conditions to its residents. The apartment for sale in Mijas is near the beach and Fuengirola where many amenities are available. It takes 3 km to the center of Fuengirola, approximately 7 minutes to two big shopping malls, 27 km to Marbella, and 35 km to Malaga Airport. The bright apartment is situated in a new residential project. In the new project, outdoor swimming pools, a fully equipped gymnasium, tropical gardens, and a sauna are offered for residents' use. In addition, the complex has a direct pathway to the coast. The stylish apartment is on the top floor and south-facing. There is a generous 200 sqm terrace and direct access from the all rooms in the apartment. There is also a stunning sea-view pool on the terrace. The apartment is equipped with air conditioners, appliances underfloor heating system in the main bedroom, and a fully equipped kitchen. The apartment is delivered with a tourist license in place, an alarm, two parking spaces in the underground garage, and a storage room.