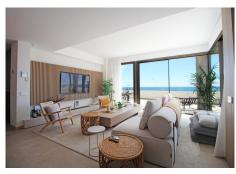

## R4502887

Las Lagunas

REF# R4502887 1.099.000 €

| BEDS | BATHS | BUILT  | PLOT   |
|------|-------|--------|--------|
| 2    | 2     | 115 m² | 115 m² |

Stunning Sea View Apartment in Mijas Malaga The apartment is situated in Mijas, a famous destination among the Costa del Sol. The region is preferred for vacationing because of the close location to other parts such as Marbella and Fuengirola. In addition, even known as a holiday region, it offers ideal living conditions to its residents. The apartment for sale in Mijas is near the beach and Fuengirola where many amenities are available. It takes 3 km to the center of Fuengirola, approximately 7 minutes to two big shopping malls, 27 km to Marbella, and 35 km to Malaga Airport. The bright apartment is situated in a new residential project. In the new project, outdoor swimming pools, a fully equipped gymnasium, tropical gardens, and a sauna are offered for residents' use. In addition, the complex has a direct pathway to the coast. The stylish apartment is on the top floor and south-facing. There is a generous 200 sqm terrace and direct access from the all rooms in the apartment. There is also a stunning sea-view pool on the terrace. The apartment is equipped with air conditioners, appliances underfloor heating system in the main bedroom, and a fully equipped kitchen. The apartment is delivered with a tourist license in place, an alarm, two parking spaces in the underground garage, and a storage room.