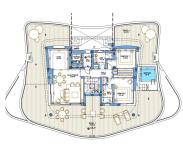

## R4502887

Las Lagunas

REF# R4502887 1.099.000 €

| BEDS | BATHS | BUILT  | PLOT   |
|------|-------|--------|--------|
| 2    | 2     | 115 m² | 115 m² |

Stunning Sea View Apartment in Mijas Malaga The apartment is situated in Mijas, a famous destination among the Costa del Sol. The region is preferred for vacationing because of the close location to other parts such as Marbella and Fuengirola. In addition, even known as a holiday region, it offers ideal living conditions to its residents. The apartment for sale in Mijas is near the beach and Fuengirola where many amenities are available. It takes 3 km to the center of Fuengirola, approximately 7 minutes to two big shopping malls, 27 km to Marbella, and 35 km to Malaga Airport. The bright apartment is situated in a new residential project. In the new project, outdoor swimming pools, a fully equipped gymnasium, tropical gardens, and a sauna are offered for residents' use. In addition, the complex has a direct pathway to the coast. The stylish apartment is on the top floor and south-facing. There is a generous 200 sqm terrace and direct access from the all rooms in the apartment. There is also a stunning sea-view pool on the terrace. The apartment is equipped with air conditioners, appliances underfloor heating system in the main bedroom, and a fully equipped kitchen. The apartment is delivered with a tourist license in place, an alarm, two parking spaces in the underground garage, and a storage room.