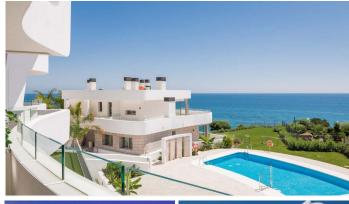

## R4502887

Las Lagunas

REF# R4502887 1.099.000 €

| BEDS | BATHS | BUILT  | PLOT   |
|------|-------|--------|--------|
| 2    | 2     | 115 m² | 115 m² |

Stunning Sea View Apartment in Mijas Malaga The apartment is situated in Mijas, a famous destination among the Costa del Sol. The region is preferred for vacationing because of the close location to other parts such as Marbella and Fuengirola. In addition, even known as a holiday region, it offers ideal living conditions to its residents. The apartment for sale in Mijas is near the beach and Fuengirola where many amenities are available. It takes 3 km to the center of Fuengirola, approximately 7 minutes to two big shopping malls, 27 km to Marbella, and 35 km to Malaga Airport. The bright apartment is situated in a new residential project. In the new project, outdoor swimming pools, a fully equipped gymnasium, tropical gardens, and a sauna are offered for residents' use. In addition, the complex has a direct pathway to the coast. The stylish apartment is on the top floor and south-facing. There is a generous 200 sqm terrace and direct access from the all rooms in the apartment. There is also a stunning sea-view pool on the terrace. The apartment is equipped with air conditioners, appliances underfloor heating system in the main bedroom, and a fully equipped kitchen. The apartment is delivered with a tourist license in place, an alarm, two parking spaces in the underground garage, and a storage room.