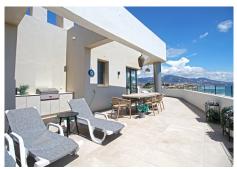

## R4502887

Las Lagunas

REF# R4502887 1.099.000 €

| BEDS | BATHS | BUILT  | PLOT   |
|------|-------|--------|--------|
| 2    | 2     | 115 m² | 115 m² |

Stunning Sea View Apartment in Mijas Malaga The apartment is situated in Mijas, a famous destination among the Costa del Sol. The region is preferred for vacationing because of the close location to other parts such as Marbella and Fuengirola. In addition, even known as a holiday region, it offers ideal living conditions to its residents. The apartment for sale in Mijas is near the beach and Fuengirola where many amenities are available. It takes 3 km to the center of Fuengirola, approximately 7 minutes to two big shopping malls, 27 km to Marbella, and 35 km to Malaga Airport. The bright apartment is situated in a new residential project. In the new project, outdoor swimming pools, a fully equipped gymnasium, tropical gardens, and a sauna are offered for residents' use. In addition, the complex has a direct pathway to the coast. The stylish apartment is on the top floor and south-facing. There is a generous 200 sqm terrace and direct access from the all rooms in the apartment. There is also a stunning sea-view pool on the terrace. The apartment is equipped with air conditioners, appliances underfloor heating system in the main bedroom, and a fully equipped kitchen. The apartment is delivered with a tourist license in place, an alarm, two parking spaces in the underground garage, and a storage room.