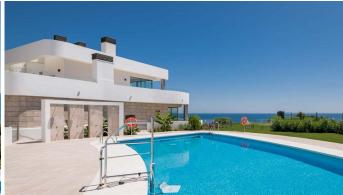

## R4502887

Las Lagunas

REF# R4502887 1.099.000 €

| BEDS | BATHS | BUILT  | PLOT   |
|------|-------|--------|--------|
| 2    | 2     | 115 m² | 115 m² |

Stunning Sea View Apartment in Mijas Malaga The apartment is situated in Mijas, a famous destination among the Costa del Sol. The region is preferred for vacationing because of the close location to other parts such as Marbella and Fuengirola. In addition, even known as a holiday region, it offers ideal living conditions to its residents. The apartment for sale in Mijas is near the beach and Fuengirola where many amenities are available. It takes 3 km to the center of Fuengirola, approximately 7 minutes to two big shopping malls, 27 km to Marbella, and 35 km to Malaga Airport. The bright apartment is situated in a new residential project. In the new project, outdoor swimming pools, a fully equipped gymnasium, tropical gardens, and a sauna are offered for residents' use. In addition, the complex has a direct pathway to the coast. The stylish apartment is on the top floor and south-facing. There is a generous 200 sqm terrace and direct access from the all rooms in the apartment. There is also a stunning sea-view pool on the terrace. The apartment is equipped with air conditioners, appliances underfloor heating system in the main bedroom, and a fully equipped kitchen. The apartment is delivered with a tourist license in place, an alarm, two parking spaces in the underground garage, and a storage room.