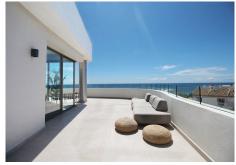

## R4502887

Las Lagunas

REF# R4502887 1.099.000 €

| BEDS | BATHS | BUILT  | PLOT   |
|------|-------|--------|--------|
| 2    | 2     | 115 m² | 115 m² |

Stunning Sea View Apartment in Mijas Malaga The apartment is situated in Mijas, a famous destination among the Costa del Sol. The region is preferred for vacationing because of the close location to other parts such as Marbella and Fuengirola. In addition, even known as a holiday region, it offers ideal living conditions to its residents. The apartment for sale in Mijas is near the beach and Fuengirola where many amenities are available. It takes 3 km to the center of Fuengirola, approximately 7 minutes to two big shopping malls, 27 km to Marbella, and 35 km to Malaga Airport. The bright apartment is situated in a new residential project. In the new project, outdoor swimming pools, a fully equipped gymnasium, tropical gardens, and a sauna are offered for residents' use. In addition, the complex has a direct pathway to the coast. The stylish apartment is on the top floor and south-facing. There is a generous 200 sqm terrace and direct access from the all rooms in the apartment. There is also a stunning sea-view pool on the terrace. The apartment is equipped with air conditioners, appliances underfloor heating system in the main bedroom, and a fully equipped kitchen. The apartment is delivered with a tourist license in place, an alarm, two parking spaces in the underground garage, and a storage room.