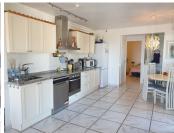

Located on the first level (accessible by stairs), the apartment features a welcoming entrance leading to an open-plan kitchen and dining area that seamlessly flows into a spacious and inviting lounge. It comprises two generously sized double bedrooms and two bathrooms, plus a versatile storage room easily convertible into a third bedroom.

Beyond the apartment's allure, you'll find yourself within a 17-minute walk of Carvajal Beach and an 18-minute walk to Torreblanca Beach. Playa de Tajo de la Soga is also conveniently located just 2 km away. The property is air-conditioned, includes a fully equipped kitchen with a fridge and coffee machine, and provides towels and bed linen. Benefit from the convenience of free commiunity parking. Malaga Airport is