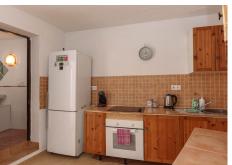

## R4120087

• Alhaurín el Grande

REF# R4120087 155.000 €

| BEDS | BATHS | BUILT | TERRACE |
|------|-------|-------|---------|
| 3    | 1     | 80 m² | 20 m²   |

Good location in town . A blank canvas . Close to a local park and green areas . Short walk to many TAPAS bars and restaurants . Roof Solarium . Great lock and leave This townhouse in the heart of Alhaurín el Grande sits in a lovely spot, close to all the amenities but adjacant to a park. Property Details: This property is very much a blank canvas for someone to put their own stamp on. The property is in excellent condition and very cared for by the current owner. The lounge sits to the front of the property and leads to the kitchen which is a good size and feels very light which can be an issue in some townhouses. The recently upgraded bathroom is also on this level as is a small inner terrace. At the top of the stairs you will a large room that is currently being used as bedrooms but could also be a second lounge, reading area... lots of options. The smallest of the 3 bedrooms sits to the front of property with the second bedroom to the rear leading to a small terrace. A second staircase leads to a large bedroom at the top of the property... again this could quite easy be converted a winter lounge as it leads directly to the roof solarium. The current owners do not use the roof solarium, it certaily could be a lovely space with far-reaching views over the town to the mountains. Outdoor area and Land: A terrace on every level Views: From the roof solarium of the mountains and town Access: Excellent