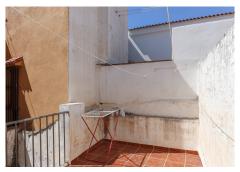

## R4120087

• Alhaurín el Grande

REF# R4120087 155.000 €

| BEDS | BATHS | BUILT | TERRACE |
|------|-------|-------|---------|
| 3    | 1     | 80 m² | 20 m²   |

Good location in town . A blank canvas . Close to a local park and green areas . Short walk to many TAPAS bars and restaurants . Roof Solarium . Great lock and leave This townhouse in the heart of Alhaurín el Grande sits in a lovely spot, close to all the amenities but adjacant to a park. Property Details: This property is very much a blank canvas for someone to put their own stamp on. The property is in excellent condition and very cared for by the current owner. The lounge sits to the front of the property and leads to the kitchen which is a good size and feels very light which can be an issue in some townhouses. The recently upgraded bathroom is also on this level as is a small inner terrace. At the top of the stairs you will a large room that is currently being used as bedrooms but could also be a second lounge, reading area... lots of options. The smallest of the 3 bedrooms sits to the front of property with the second bedroom to the rear leading to a small terrace. A second staircase leads to a large bedroom at the top of the property... again this could quite easy be converted a winter lounge as it leads directly to the roof solarium. The current owners do not use the roof solarium, it certaily could be a lovely space with far-reaching views over the town to the mountains. Outdoor area and Land: A terrace on every level Views: From the roof solarium of the mountains and town Access: Excellent