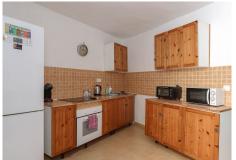

## R4120087

• Alhaurín el Grande

REF# R4120087 155.000 €

| BEDS | BATHS | BUILT | TERRACE |
|------|-------|-------|---------|
| 3    | 1     | 80 m² | 20 m²   |

Good location in town . A blank canvas . Close to a local park and green areas . Short walk to many TAPAS bars and restaurants . Roof Solarium . Great lock and leave This townhouse in the heart of Alhaurín el Grande sits in a lovely spot, close to all the amenities but adjacant to a park. Property Details: This property is very much a blank canvas for someone to put their own stamp on. The property is in excellent condition and very cared for by the current owner. The lounge sits to the front of the property and leads to the kitchen which is a good size and feels very light which can be an issue in some townhouses. The recently upgraded bathroom is also on this level as is a small inner terrace. At the top of the stairs you will a large room that is currently being used as bedrooms but could also be a second lounge, reading area... lots of options. The smallest of the 3 bedrooms sits to the front of property with the second bedroom to the rear leading to a small terrace. A second staircase leads to a large bedroom at the top of the property... again this could quite easy be converted a winter lounge as it leads directly to the roof solarium. The current owners do not use the roof solarium, it certaily could be a lovely space with far-reaching views over the town to the mountains. Outdoor area and Land: A terrace on every level Views: From the roof solarium of the mountains and town Access: Excellent