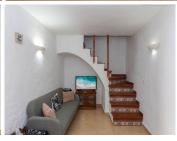

## R4120087

• Alhaurín el Grande

REF# R4120087 155.000 €

| BEDS | BATHS | BUILT | TERRACE |
|------|-------|-------|---------|
| 3    | 1     | 80 m² | 20 m²   |

Good location in town . A blank canvas . Close to a local park and green areas . Short walk to many TAPAS bars and restaurants . Roof Solarium . Great lock and leave This townhouse in the heart of Alhaurín el Grande sits in a lovely spot, close to all the amenities but adjacant to a park. Property Details: This property is very much a blank canvas for someone to put their own stamp on. The property is in excellent condition and very cared for by the current owner. The lounge sits to the front of the property and leads to the kitchen which is a good size and feels very light which can be an issue in some townhouses. The recently upgraded bathroom is also on this level as is a small inner terrace. At the top of the stairs you will a large room that is currently being used as bedrooms but could also be a second lounge, reading area... lots of options. The smallest of the 3 bedrooms sits to the front of property with the second bedroom to the rear leading to a small terrace. A second staircase leads to a large bedroom at the top of the property... again this could quite easy be converted a winter lounge as it leads directly to the roof solarium. The current owners do not use the roof solarium, it certaily could be a lovely space with far-reaching views over the town to the mountains. Outdoor area and Land: A terrace on every level Views: From the roof solarium of the mountains and town Access: Excellent