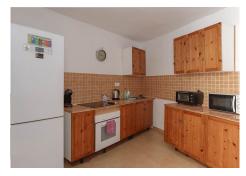

## R4120087

• Alhaurín el Grande

REF# R4120087 155.000 €

| BEDS | BATHS | BUILT | TERRACE |
|------|-------|-------|---------|
| 3    | 1     | 80 m² | 20 m²   |

Good location in town . A blank canvas . Close to a local park and green areas . Short walk to many TAPAS bars and restaurants . Roof Solarium . Great lock and leave This townhouse in the heart of Alhaurín el Grande sits in a lovely spot, close to all the amenities but adjacant to a park. Property Details: This property is very much a blank canvas for someone to put their own stamp on. The property is in excellent condition and very cared for by the current owner. The lounge sits to the front of the property and leads to the kitchen which is a good size and feels very light which can be an issue in some townhouses. The recently upgraded bathroom is also on this level as is a small inner terrace. At the top of the stairs you will a large room that is currently being used as bedrooms but could also be a second lounge, reading area... lots of options. The smallest of the 3 bedrooms sits to the front of property with the second bedroom to the rear leading to a small terrace. A second staircase leads to a large bedroom at the top of the property... again this could quite easy be converted a winter lounge as it leads directly to the roof solarium. The current owners do not use the roof solarium, it certaily could be a lovely space with far-reaching views over the town to the mountains. Outdoor area and Land: A terrace on every level Views: From the roof solarium of the mountains and town Access: Excellent