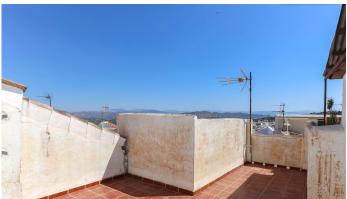

## R4120087

• Alhaurín el Grande

REF# R4120087 155.000 €

| BEDS | BATHS | BUILT | TERRACE |
|------|-------|-------|---------|
| 3    | 1     | 80 m² | 20 m²   |

Good location in town . A blank canvas . Close to a local park and green areas . Short walk to many TAPAS bars and restaurants . Roof Solarium . Great lock and leave This townhouse in the heart of Alhaurín el Grande sits in a lovely spot, close to all the amenities but adjacant to a park. Property Details: This property is very much a blank canvas for someone to put their own stamp on. The property is in excellent condition and very cared for by the current owner. The lounge sits to the front of the property and leads to the kitchen which is a good size and feels very light which can be an issue in some townhouses. The recently upgraded bathroom is also on this level as is a small inner terrace. At the top of the stairs you will a large room that is currently being used as bedrooms but could also be a second lounge, reading area... lots of options. The smallest of the 3 bedrooms sits to the front of property with the second bedroom to the rear leading to a small terrace. A second staircase leads to a large bedroom at the top of the property... again this could quite easy be converted a winter lounge as it leads directly to the roof solarium. The current owners do not use the roof solarium, it certaily could be a lovely space with far-reaching views over the town to the mountains. Outdoor area and Land: A terrace on every level Views: From the roof solarium of the mountains and town Access: Excellent