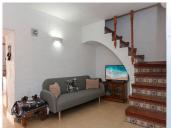

## R4120087

• Alhaurín el Grande

REF# R4120087 155.000 €

| BEDS | BATHS | BUILT | TERRACE |
|------|-------|-------|---------|
| 3    | 1     | 80 m² | 20 m²   |

Good location in town . A blank canvas . Close to a local park and green areas . Short walk to many TAPAS bars and restaurants . Roof Solarium . Great lock and leave This townhouse in the heart of Alhaurín el Grande sits in a lovely spot, close to all the amenities but adjacant to a park. Property Details: This property is very much a blank canvas for someone to put their own stamp on. The property is in excellent condition and very cared for by the current owner. The lounge sits to the front of the property and leads to the kitchen which is a good size and feels very light which can be an issue in some townhouses. The recently upgraded bathroom is also on this level as is a small inner terrace. At the top of the stairs you will a large room that is currently being used as bedrooms but could also be a second lounge, reading area... lots of options. The smallest of the 3 bedrooms sits to the front of property with the second bedroom to the rear leading to a small terrace. A second staircase leads to a large bedroom at the top of the property... again this could quite easy be converted a winter lounge as it leads directly to the roof solarium. The current owners do not use the roof solarium, it certaily could be a lovely space with far-reaching views over the town to the mountains. Outdoor area and Land: A terrace on every level Views: From the roof solarium of the mountains and town Access: Excellent