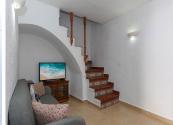

## R4120087

• Alhaurín el Grande

REF# R4120087 155.000 €

| BEDS | BATHS | BUILT | TERRACE |
|------|-------|-------|---------|
| 3    | 1     | 80 m² | 20 m²   |

Good location in town . A blank canvas . Close to a local park and green areas . Short walk to many TAPAS bars and restaurants . Roof Solarium . Great lock and leave This townhouse in the heart of Alhaurín el Grande sits in a lovely spot, close to all the amenities but adjacant to a park. Property Details: This property is very much a blank canvas for someone to put their own stamp on. The property is in excellent condition and very cared for by the current owner. The lounge sits to the front of the property and leads to the kitchen which is a good size and feels very light which can be an issue in some townhouses. The recently upgraded bathroom is also on this level as is a small inner terrace. At the top of the stairs you will a large room that is currently being used as bedrooms but could also be a second lounge, reading area... lots of options. The smallest of the 3 bedrooms sits to the front of property with the second bedroom to the rear leading to a small terrace. A second staircase leads to a large bedroom at the top of the property... again this could quite easy be converted a winter lounge as it leads directly to the roof solarium. The current owners do not use the roof solarium, it certaily could be a lovely space with far-reaching views over the town to the mountains. Outdoor area and Land: A terrace on every level Views: From the roof solarium of the mountains and town Access: Excellent