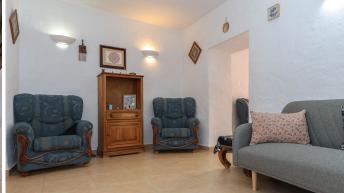

## R4120087

• Alhaurín el Grande

REF# R4120087 155.000 €

| BEDS | BATHS | BUILT | TERRACE |
|------|-------|-------|---------|
| 3    | 1     | 80 m² | 20 m²   |

Good location in town . A blank canvas . Close to a local park and green areas . Short walk to many TAPAS bars and restaurants . Roof Solarium . Great lock and leave This townhouse in the heart of Alhaurín el Grande sits in a lovely spot, close to all the amenities but adjacant to a park. Property Details: This property is very much a blank canvas for someone to put their own stamp on. The property is in excellent condition and very cared for by the current owner. The lounge sits to the front of the property and leads to the kitchen which is a good size and feels very light which can be an issue in some townhouses. The recently upgraded bathroom is also on this level as is a small inner terrace. At the top of the stairs you will a large room that is currently being used as bedrooms but could also be a second lounge, reading area... lots of options. The smallest of the 3 bedrooms sits to the front of property with the second bedroom to the rear leading to a small terrace. A second staircase leads to a large bedroom at the top of the property... again this could quite easy be converted a winter lounge as it leads directly to the roof solarium. The current owners do not use the roof solarium, it certaily could be a lovely space with far-reaching views over the town to the mountains. Outdoor area and Land: A terrace on every level Views: From the roof solarium of the mountains and town Access: Excellent