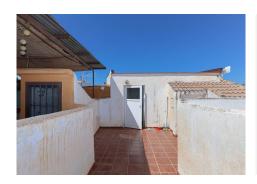

## R4120087

• Alhaurín el Grande

REF# R4120087 155.000 €

| BEDS | BATHS | BUILT | TERRACE |
|------|-------|-------|---------|
| 3    | 1     | 80 m² | 20 m²   |

Good location in town . A blank canvas . Close to a local park and green areas . Short walk to many TAPAS bars and restaurants . Roof Solarium . Great lock and leave This townhouse in the heart of Alhaurín el Grande sits in a lovely spot, close to all the amenities but adjacant to a park. Property Details: This property is very much a blank canvas for someone to put their own stamp on. The property is in excellent condition and very cared for by the current owner. The lounge sits to the front of the property and leads to the kitchen which is a good size and feels very light which can be an issue in some townhouses. The recently upgraded bathroom is also on this level as is a small inner terrace. At the top of the stairs you will a large room that is currently being used as bedrooms but could also be a second lounge, reading area... lots of options. The smallest of the 3 bedrooms sits to the front of property with the second bedroom to the rear leading to a small terrace. A second staircase leads to a large bedroom at the top of the property... again this could quite easy be converted a winter lounge as it leads directly to the roof solarium. The current owners do not use the roof solarium, it certaily could be a lovely space with far-reaching views over the town to the mountains. Outdoor area and Land: A terrace on every level Views: From the roof solarium of the mountains and town Access: Excellent