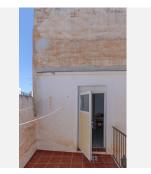

## R4120087

• Alhaurín el Grande

REF# R4120087 155.000 €

| BEDS | BATHS | BUILT | TERRACE |
|------|-------|-------|---------|
| 3    | 1     | 80 m² | 20 m²   |

Good location in town . A blank canvas . Close to a local park and green areas . Short walk to many TAPAS bars and restaurants . Roof Solarium . Great lock and leave This townhouse in the heart of Alhaurín el Grande sits in a lovely spot, close to all the amenities but adjacant to a park. Property Details: This property is very much a blank canvas for someone to put their own stamp on. The property is in excellent condition and very cared for by the current owner. The lounge sits to the front of the property and leads to the kitchen which is a good size and feels very light which can be an issue in some townhouses. The recently upgraded bathroom is also on this level as is a small inner terrace. At the top of the stairs you will a large room that is currently being used as bedrooms but could also be a second lounge, reading area... lots of options. The smallest of the 3 bedrooms sits to the front of property with the second bedroom to the rear leading to a small terrace. A second staircase leads to a large bedroom at the top of the property... again this could quite easy be converted a winter lounge as it leads directly to the roof solarium. The current owners do not use the roof solarium, it certaily could be a lovely space with far-reaching views over the town to the mountains. Outdoor area and Land: A terrace on every level Views: From the roof solarium of the mountains and town Access: Excellent