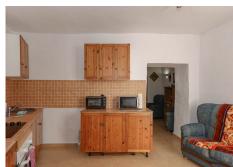

## R4120087

• Alhaurín el Grande

REF# R4120087 155.000 €

| BEDS | BATHS | BUILT | TERRACE |
|------|-------|-------|---------|
| 3    | 1     | 80 m² | 20 m²   |

Good location in town . A blank canvas . Close to a local park and green areas . Short walk to many TAPAS bars and restaurants . Roof Solarium . Great lock and leave This townhouse in the heart of Alhaurín el Grande sits in a lovely spot, close to all the amenities but adjacant to a park. Property Details: This property is very much a blank canvas for someone to put their own stamp on. The property is in excellent condition and very cared for by the current owner. The lounge sits to the front of the property and leads to the kitchen which is a good size and feels very light which can be an issue in some townhouses. The recently upgraded bathroom is also on this level as is a small inner terrace. At the top of the stairs you will a large room that is currently being used as bedrooms but could also be a second lounge, reading area... lots of options. The smallest of the 3 bedrooms sits to the front of property with the second bedroom to the rear leading to a small terrace. A second staircase leads to a large bedroom at the top of the property... again this could quite easy be converted a winter lounge as it leads directly to the roof solarium. The current owners do not use the roof solarium, it certaily could be a lovely space with far-reaching views over the town to the mountains. Outdoor area and Land: A terrace on every level Views: From the roof solarium of the mountains and town Access: Excellent