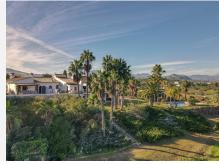

## IDILIQ ESTATES

gym) and a bathroom. The laundry room is also accessed from the amin entrance hallway. Downstairs you will find another a separate apartment with kitchenette that leads directly to the shaded outdoor kitchen and dining area. To the side of the outdoor kitchen with a separate entrance is another self contained suite, with small lounge and is currently used as an over spill bedroom, a bedroom and ensuite bathroom, there is direct access from here to the outdoor kitchen. The stables are located to the right of the property with direct access to the beautiful sloping land. The stables sits to the right of the property and do need some reform work. Outdoor area and Land: Gently sloping land Views: Panoramic of countryside Access: Excellent