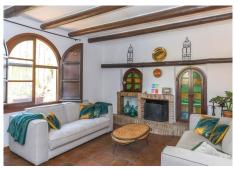

Impressive Villa with Stables . 4/5 Stables . Spacious Property . Big Beautiul Views . Fabulous Location . Landscaped Gardens . Central Heating . Outdoor Kitchen . Separate Accommodation(s) . Garage This large impressive villa on the outskirts of Alhaurín el Grande is quite unique with big open views, landscaped gardens and spacious living. Property Details: Wow is your first impression on arrival at this exceptional villa offering spacious accommodation for the family and friends. The property is currently a holiday home but would make a wonderful full time residence. The landscaped garden is a harmonious blend of traditional Mediterranean design and the region's distinctive natural beauty, pathways wind through a tapestry of aromatic herbs-lavender, rosemary, and thyme-while the gentle hum of cicadas fills the warm air. The large lounge sits in the centre of the property and runs from the front to the rear of the property opening into the a conservatory to the rear of the property which opens to enjoy those beautiful views. This kitchen sits to the side the lounge again with access to the conservatory and the wrap around the terrace, both the kitchen and lounge feel very social with direct access to the terraces and conservatory. The Master Suite is located to the left of the lounge with ensuite bathroom, dressing room and lounge with central fireplace, this is lovely secluded separate suite that is currently used as a the master suite but alternatively could be used as a guest suite as it feels very private. There are two further bedrooms on this level (one currently used as a +34 951 123 083 | +44 (0)330 179 8687 | info@idiliqestates.com Local 28, Edificio D, Centro de Negocios Puerta de Banús, N-340, Km 175, 29660 Nueva Andlaucia