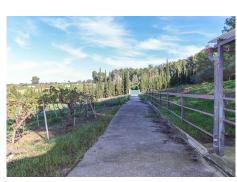

## IDILIQ ESTATES

gym) and a bathroom. The laundry room is also accessed from the amin entrance hallway. Downstairs you will find another a separate apartment with kitchenette that leads directly to the shaded outdoor kitchen and dining area. To the side of the outdoor kitchen with a separate entrance is another self contained suite, with small lounge and is currently used as an over spill bedroom, a bedroom and ensuite bathroom, there is direct access from here to the outdoor kitchen. The stables are located to the right of the property with direct access to the beautiful sloping land. The stables sits to the right of the property and do need some reform work. Outdoor area and Land: Gently sloping land Views: Panoramic of countryside Access: Excellent