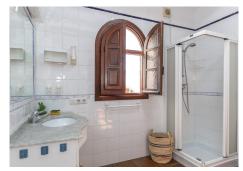

## IDILIQ ESTATES

gym) and a bathroom. The laundry room is also accessed from the amin entrance hallway. Downstairs you will find another a separate apartment with kitchenette that leads directly to the shaded outdoor kitchen and dining area. To the side of the outdoor kitchen with a separate entrance is another self contained suite, with small lounge and is currently used as an over spill bedroom, a bedroom and ensuite bathroom, there is direct access from here to the outdoor kitchen. The stables are located to the right of the property with direct access to the beautiful sloping land. The stables sits to the right of the property and do need some reform work. Outdoor area and Land: Gently sloping land Views: Panoramic of countryside Access: Excellent