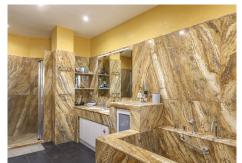

## IDILIQ ESTATES

gym) and a bathroom. The laundry room is also accessed from the amin entrance hallway. Downstairs you will find another a separate apartment with kitchenette that leads directly to the shaded outdoor kitchen and dining area. To the side of the outdoor kitchen with a separate entrance is another self contained suite, with small lounge and is currently used as an over spill bedroom, a bedroom and ensuite bathroom, there is direct access from here to the outdoor kitchen. The stables are located to the right of the property with direct access to the beautiful sloping land. The stables sits to the right of the property and do need some reform work. Outdoor area and Land: Gently sloping land Views: Panoramic of countryside Access: Excellent