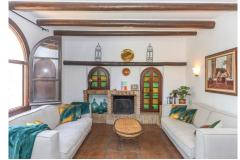

Impressive Villa with Stables . 4/5 Stables . Spacious Property . Big Beautiul Views . Fabulous Location . Landscaped Gardens . Central Heating . Outdoor Kitchen . Separate Accommodation(s) . Garage This large impressive villa on the outskirts of Alhaurín el Grande is quite unique with big open views, landscaped gardens and spacious living. Property Details: Wow is your first impression on arrival at this exceptional villa offering spacious accommodation for the family and friends. The property is currently a holiday home but would make a wonderful full time residence. The landscaped garden is a harmonious blend of traditional Mediterranean design and the region's distinctive natural beauty, pathways wind through a tapestry of aromatic herbs-lavender, rosemary, and thyme-while the gentle hum of cicadas fills the warm air. The large lounge sits in the centre of the property and runs from the front to the rear of the property opening into the a conservatory to the rear of the property which opens to enjoy those beautiful views. This kitchen sits to the side the lounge again with access to the conservatory and the wrap around the terrace, both the kitchen and lounge feel very social with direct access to the terraces and conservatory. The Master Suite is located to the left of the lounge with ensuite bathroom, dressing room and lounge with central fireplace, this is lovely secluded separate suite that is currently used as a the master suite but alternatively could be used as a guest suite as it feels very private. There are two further bedrooms on this level (one currently used as a +34 951 123 083 | +44 (0)330 179 8687 | info@idiliqestates.com Local 28, Edificio D, Centro de Negocios Puerta de Banús, N-340, Km 175, 29660 Nueva Andlaucia