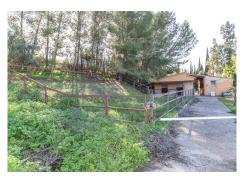

## IDILIQ ESTATES

gym) and a bathroom. The laundry room is also accessed from the amin entrance hallway. Downstairs you will find another a separate apartment with kitchenette that leads directly to the shaded outdoor kitchen and dining area. To the side of the outdoor kitchen with a separate entrance is another self contained suite, with small lounge and is currently used as an over spill bedroom, a bedroom and ensuite bathroom, there is direct access from here to the outdoor kitchen. The stables are located to the right of the property with direct access to the beautiful sloping land. The stables sits to the right of the property and do need some reform work. Outdoor area and Land: Gently sloping land Views: Panoramic of countryside Access: Excellent