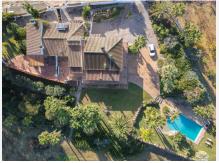

Impressive Villa with Stables . 4/5 Stables . Spacious Property . Big Beautiul Views . Fabulous Location . Landscaped Gardens . Central Heating . Outdoor Kitchen . Separate Accommodation(s) . Garage This large impressive villa on the outskirts of Alhaurín el Grande is quite unique with big open views, landscaped gardens and spacious living. Property Details: Wow is your first impression on arrival at this exceptional villa offering spacious accommodation for the family and friends. The property is currently a holiday home but would make a wonderful full time residence. The landscaped garden is a harmonious blend of traditional Mediterranean design and the region's distinctive natural beauty, pathways wind through a tapestry of aromatic herbs-lavender, rosemary, and thyme-while the gentle hum of cicadas fills the warm air. The large lounge sits in the centre of the property and runs from the front to the rear of the property opening into the a conservatory to the rear of the property which opens to enjoy those beautiful views. This kitchen sits to the side the lounge again with access to the conservatory and the wrap around the terrace, both the kitchen and lounge feel very social with direct access to the terraces and conservatory. The Master Suite is located to the left of the lounge with ensuite bathroom, dressing room and lounge with central fireplace, this is lovely secluded separate suite that is currently used as a the master suite but alternatively could be used as a guest suite as it feels very private. There are two further bedrooms on this level (one currently used as a +34 951 123 083 | +44 (0)330 179 8687 | info@idiliqestates.com Local 28, Edificio D, Centro de Negocios Puerta de Banús, N-340, Km 175, 29660 Nueva Andlaucia

## IDILIQ ESTATES

gym) and a bathroom. The laundry room is also accessed from the amin entrance hallway. Downstairs you will find another a separate apartment with kitchenette that leads directly to the shaded outdoor kitchen and dining area. To the side of the outdoor kitchen with a separate entrance is another self contained suite, with small lounge and is currently used as an over spill bedroom, a bedroom and ensuite bathroom, there is direct access from here to the outdoor kitchen. The stables are located to the right of the property with direct access to the beautiful sloping land. The stables sits to the right of the property and do need some reform work. Outdoor area and Land: Gently sloping land Views: Panoramic of countryside Access: Excellent