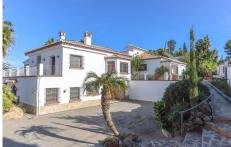

Impressive Villa with Stables . 4/5 Stables . Spacious Property . Big Beautiul Views . Fabulous Location . Landscaped Gardens . Central Heating . Outdoor Kitchen . Separate Accommodation(s) . Garage This large impressive villa on the outskirts of Alhaurín el Grande is quite unique with big open views, landscaped gardens and spacious living. Property Details: Wow is your first impression on arrival at this exceptional villa offering spacious accommodation for the family and friends. The property is currently a holiday home but would make a wonderful full time residence. The landscaped garden is a harmonious blend of traditional Mediterranean design and the region's distinctive natural beauty, pathways wind through a tapestry of aromatic herbs-lavender, rosemary, and thyme-while the gentle hum of cicadas fills the warm air. The large lounge sits in the centre of the property and runs from the front to the rear of the property opening into the a conservatory to the rear of the property which opens to enjoy those beautiful views. This kitchen sits to the side the lounge again with access to the conservatory and the wrap around the terrace, both the kitchen and lounge feel very social with direct access to the terraces and conservatory. The Master Suite is located to the left of the lounge with ensuite bathroom, dressing room and lounge with central fireplace, this is lovely secluded separate suite that is currently used as a the master suite but alternatively could be used as a guest suite as it feels very private. There are two further bedrooms on this level (one currently used as a +34 951 123 083 | +44 (0)330 179 8687 | info@idiliqestates.com Local 28, Edificio D, Centro de Negocios Puerta de Banús, N-340, Km 175, 29660 Nueva Andlaucia