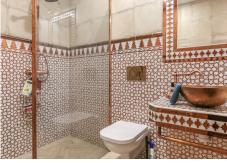

## IDILIQ ESTATES

gym) and a bathroom. The laundry room is also accessed from the amin entrance hallway. Downstairs you will find another a separate apartment with kitchenette that leads directly to the shaded outdoor kitchen and dining area. To the side of the outdoor kitchen with a separate entrance is another self contained suite, with small lounge and is currently used as an over spill bedroom, a bedroom and ensuite bathroom, there is direct access from here to the outdoor kitchen. The stables are located to the right of the property with direct access to the beautiful sloping land. The stables sits to the right of the property and do need some reform work. Outdoor area and Land: Gently sloping land Views: Panoramic of countryside Access: Excellent