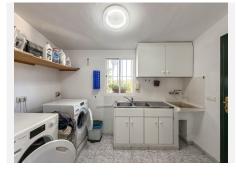

## IDILIQ ESTATES

gym) and a bathroom. The laundry room is also accessed from the amin entrance hallway. Downstairs you will find another a separate apartment with kitchenette that leads directly to the shaded outdoor kitchen and dining area. To the side of the outdoor kitchen with a separate entrance is another self contained suite, with small lounge and is currently used as an over spill bedroom, a bedroom and ensuite bathroom, there is direct access from here to the outdoor kitchen. The stables are located to the right of the property with direct access to the beautiful sloping land. The stables sits to the right of the property and do need some reform work. Outdoor area and Land: Gently sloping land Views: Panoramic of countryside Access: Excellent