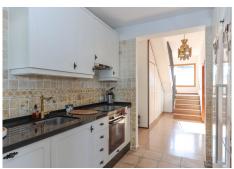

## IDILIQ ESTATES

gym) and a bathroom. The laundry room is also accessed from the amin entrance hallway. Downstairs you will find another a separate apartment with kitchenette that leads directly to the shaded outdoor kitchen and dining area. To the side of the outdoor kitchen with a separate entrance is another self contained suite, with small lounge and is currently used as an over spill bedroom, a bedroom and ensuite bathroom, there is direct access from here to the outdoor kitchen. The stables are located to the right of the property with direct access to the beautiful sloping land. The stables sits to the right of the property and do need some reform work. Outdoor area and Land: Gently sloping land Views: Panoramic of countryside Access: Excellent