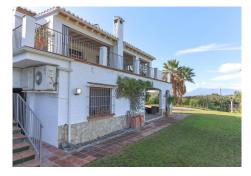

Impressive Villa with Stables . 4/5 Stables . Spacious Property . Big Beautiul Views . Fabulous Location . Landscaped Gardens . Central Heating . Outdoor Kitchen . Separate Accommodation(s) . Garage This large impressive villa on the outskirts of Alhaurín el Grande is quite unique with big open views, landscaped gardens and spacious living. Property Details: Wow is your first impression on arrival at this exceptional villa offering spacious accommodation for the family and friends. The property is currently a holiday home but would make a wonderful full time residence. The landscaped garden is a harmonious blend of traditional Mediterranean design and the region's distinctive natural beauty, pathways wind through a tapestry of aromatic herbs-lavender, rosemary, and thyme-while the gentle hum of cicadas fills the warm air. The large lounge sits in the centre of the property and runs from the front to the rear of the property opening into the a conservatory to the rear of the property which opens to enjoy those beautiful views. This kitchen sits to the side the lounge again with access to the conservatory and the wrap around the terrace, both the kitchen and lounge feel very social with direct access to the terraces and conservatory. The Master Suite is located to the left of the lounge with ensuite bathroom, dressing room and lounge with central fireplace, this is lovely secluded separate suite that is currently used as a the master suite but alternatively could be used as a guest suite as it feels very private. There are two further bedrooms on this level (one currently used as a +34 951 123 083 | +44 (0)330 179 8687 | info@idiliqestates.com Local 28, Edificio D, Centro de Negocios Puerta de Banús, N-340, Km 175, 29660 Nueva Andlaucia