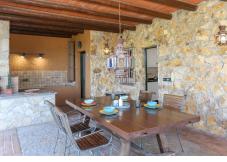

## IDILIQ ESTATES

gym) and a bathroom. The laundry room is also accessed from the amin entrance hallway. Downstairs you will find another a separate apartment with kitchenette that leads directly to the shaded outdoor kitchen and dining area. To the side of the outdoor kitchen with a separate entrance is another self contained suite, with small lounge and is currently used as an over spill bedroom, a bedroom and ensuite bathroom, there is direct access from here to the outdoor kitchen. The stables are located to the right of the property with direct access to the beautiful sloping land. The stables sits to the right of the property and do need some reform work. Outdoor area and Land: Gently sloping land Views: Panoramic of countryside Access: Excellent