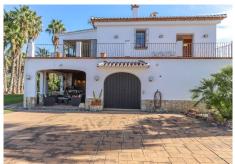

Impressive Villa with Stables . 4/5 Stables . Spacious Property . Big Beautiul Views . Fabulous Location . Landscaped Gardens . Central Heating . Outdoor Kitchen . Separate Accommodation(s) . Garage This large impressive villa on the outskirts of Alhaurín el Grande is quite unique with big open views, landscaped gardens and spacious living. Property Details: Wow is your first impression on arrival at this exceptional villa offering spacious accommodation for the family and friends. The property is currently a holiday home but would make a wonderful full time residence. The landscaped garden is a harmonious blend of traditional Mediterranean design and the region's distinctive natural beauty, pathways wind through a tapestry of aromatic herbs-lavender, rosemary, and thyme-while the gentle hum of cicadas fills the warm air. The large lounge sits in the centre of the property and runs from the front to the rear of the property opening into the a conservatory to the rear of the property which opens to enjoy those beautiful views. This kitchen sits to the side the lounge again with access to the conservatory and the wrap around the terrace, both the kitchen and lounge feel very social with direct access to the terraces and conservatory. The Master Suite is located to the left of the lounge with ensuite bathroom, dressing room and lounge with central fireplace, this is lovely secluded separate suite that is currently used as a the master suite but alternatively could be used as a guest suite as it feels very private. There are two further bedrooms on this level (one currently used as a +34 951 123 083 | +44 (0)330 179 8687 | info@idiliqestates.com Local 28, Edificio D, Centro de Negocios Puerta de Banús, N-340, Km 175, 29660 Nueva Andlaucia