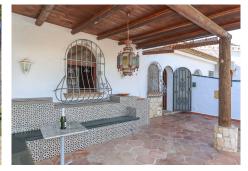

Impressive Villa with Stables . 4/5 Stables . Spacious Property . Big Beautiul Views . Fabulous Location . Landscaped Gardens . Central Heating . Outdoor Kitchen . Separate Accommodation(s) . Garage This large impressive villa on the outskirts of Alhaurín el Grande is quite unique with big open views, landscaped gardens and spacious living. Property Details: Wow is your first impression on arrival at this exceptional villa offering spacious accommodation for the family and friends. The property is currently a holiday home but would make a wonderful full time residence. The landscaped garden is a harmonious blend of traditional Mediterranean design and the region's distinctive natural beauty, pathways wind through a tapestry of aromatic herbs-lavender, rosemary, and thyme-while the gentle hum of cicadas fills the warm air. The large lounge sits in the centre of the property and runs from the front to the rear of the property opening into the a conservatory to the rear of the property which opens to enjoy those beautiful views. This kitchen sits to the side the lounge again with access to the conservatory and the wrap around the terrace, both the kitchen and lounge feel very social with direct access to the terraces and conservatory. The Master Suite is located to the left of the lounge with ensuite bathroom, dressing room and lounge with central fireplace, this is lovely secluded separate suite that is currently used as a the master suite but alternatively could be used as a guest suite as it feels very private. There are two further bedrooms on this level (one currently used as a +34 951 123 083 | +44 (0)330 179 8687 | info@idiliqestates.com Local 28, Edificio D, Centro de Negocios Puerta de Banús, N-340, Km 175, 29660 Nueva Andlaucia