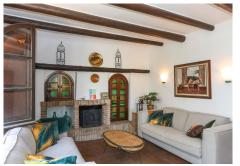

Impressive Villa with Stables . 4/5 Stables . Spacious Property . Big Beautiul Views . Fabulous Location . Landscaped Gardens . Central Heating . Outdoor Kitchen . Separate Accommodation(s) . Garage This large impressive villa on the outskirts of Alhaurín el Grande is quite unique with big open views, landscaped gardens and spacious living. Property Details: Wow is your first impression on arrival at this exceptional villa offering spacious accommodation for the family and friends. The property is currently a holiday home but would make a wonderful full time residence. The landscaped garden is a harmonious blend of traditional Mediterranean design and the region's distinctive natural beauty, pathways wind through a tapestry of aromatic herbs-lavender, rosemary, and thyme-while the gentle hum of cicadas fills the warm air. The large lounge sits in the centre of the property and runs from the front to the rear of the property opening into the a conservatory to the rear of the property which opens to enjoy those beautiful views. This kitchen sits to the side the lounge again with access to the conservatory and the wrap around the terrace, both the kitchen and lounge feel very social with direct access to the terraces and conservatory. The Master Suite is located to the left of the lounge with ensuite bathroom, dressing room and lounge with central fireplace, this is lovely secluded separate suite that is currently used as a the master suite but alternatively could be used as a guest suite as it feels very private. There are two further bedrooms on this level (one currently used as a +34 951 123 083 | +44 (0)330 179 8687 | info@idiliqestates.com Local 28, Edificio D, Centro de Negocios Puerta de Banús, N-340, Km 175, 29660 Nueva Andlaucia