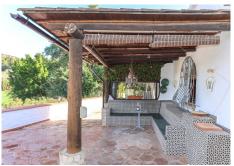

## IDILIQ ESTATES

gym) and a bathroom. The laundry room is also accessed from the amin entrance hallway. Downstairs you will find another a separate apartment with kitchenette that leads directly to the shaded outdoor kitchen and dining area. To the side of the outdoor kitchen with a separate entrance is another self contained suite, with small lounge and is currently used as an over spill bedroom, a bedroom and ensuite bathroom, there is direct access from here to the outdoor kitchen. The stables are located to the right of the property with direct access to the beautiful sloping land. The stables sits to the right of the property and do need some reform work. Outdoor area and Land: Gently sloping land Views: Panoramic of countryside Access: Excellent