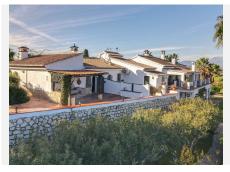

Impressive Villa with Stables . 4/5 Stables . Spacious Property . Big Beautiul Views . Fabulous Location . Landscaped Gardens . Central Heating . Outdoor Kitchen . Separate Accommodation(s) . Garage This large impressive villa on the outskirts of Alhaurín el Grande is quite unique with big open views, landscaped gardens and spacious living. Property Details: Wow is your first impression on arrival at this exceptional villa offering spacious accommodation for the family and friends. The property is currently a holiday home but would make a wonderful full time residence. The landscaped garden is a harmonious blend of traditional Mediterranean design and the region's distinctive natural beauty, pathways wind through a tapestry of aromatic herbs-lavender, rosemary, and thyme-while the gentle hum of cicadas fills the warm air. The large lounge sits in the centre of the property and runs from the front to the rear of the property opening into the a conservatory to the rear of the property which opens to enjoy those beautiful views. This kitchen sits to the side the lounge again with access to the conservatory and the wrap around the terrace, both the kitchen and lounge feel very social with direct access to the terraces and conservatory. The Master Suite is located to the left of the lounge with ensuite bathroom, dressing room and lounge with central fireplace, this is lovely secluded separate suite that is currently used as a the master suite but alternatively could be used as a guest suite as it feels very private. There are two further bedrooms on this level (one currently used as a +34 951 123 083 | +44 (0)330 179 8687 | info@idiliqestates.com Local 28, Edificio D, Centro de Negocios Puerta de Banús, N-340, Km 175, 29660 Nueva Andlaucia