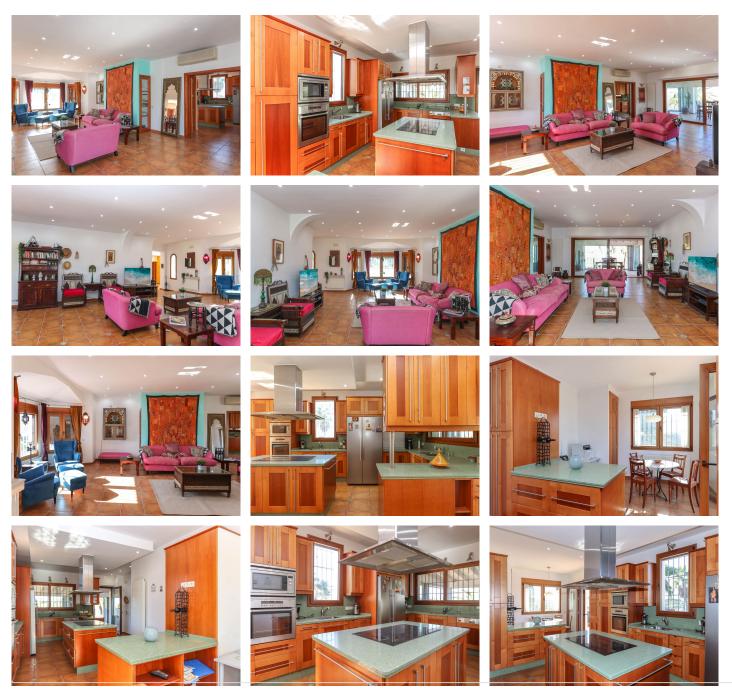

Impressive Villa with Stables . 4/5 Stables . Spacious Property . Big Beautiul Views . Fabulous Location . Landscaped Gardens . Central Heating . Outdoor Kitchen . Separate Accommodation(s) . Garage This large impressive villa on the outskirts of Alhaurín el Grande is quite unique with big open views, landscaped gardens and spacious living. Property Details: Wow is your first impression on arrival at this exceptional villa offering spacious accommodation for the family and friends. The property is currently a holiday home but would make a wonderful full time residence. The landscaped garden is a harmonious blend of traditional Mediterranean design and the region's distinctive natural beauty, pathways wind through a tapestry of aromatic herbs-lavender, rosemary, and thyme-while the gentle hum of cicadas fills the warm air. The large lounge sits in the centre of the property and runs from the front to the rear of the property opening into the a conservatory to the rear of the property which opens to enjoy those beautiful views. This kitchen sits to the side the lounge again with access to the conservatory and the wrap around the terrace, both the kitchen and lounge feel very social with direct access to the terraces and conservatory. The Master Suite is located to the left of the lounge with ensuite bathroom, dressing room and lounge with central fireplace, this is lovely secluded separate suite that is currently used as a the master suite but alternatively could be used as a guest suite as it feels very private. There are two further bedrooms on this level (one currently used as a +34 951 123 083 | +44 (0)330 179 8687 | info@idiliqestates.com Local 28, Edificio D, Centro de Negocios Puerta de Banús, N-340, Km 175, 29660 Nueva Andlaucia

## IDILIQ ESTATES

gym) and a bathroom. The laundry room is also accessed from the amin entrance hallway. Downstairs you will find another a separate apartment with kitchenette that leads directly to the shaded outdoor kitchen and dining area. To the side of the outdoor kitchen with a separate entrance is another self contained suite, with small lounge and is currently used as an over spill bedroom, a bedroom and ensuite bathroom, there is direct access from here to the outdoor kitchen. The stables are located to the right of the property with direct access to the beautiful sloping land. The stables sits to the right of the property and do need some reform work. Outdoor area and Land: Gently sloping land Views: Panoramic of countryside Access: Excellent