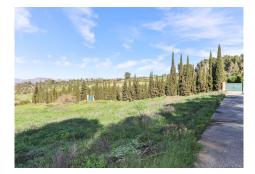

## IDILIQ ESTATES

gym) and a bathroom. The laundry room is also accessed from the amin entrance hallway. Downstairs you will find another a separate apartment with kitchenette that leads directly to the shaded outdoor kitchen and dining area. To the side of the outdoor kitchen with a separate entrance is another self contained suite, with small lounge and is currently used as an over spill bedroom, a bedroom and ensuite bathroom, there is direct access from here to the outdoor kitchen. The stables are located to the right of the property with direct access to the beautiful sloping land. The stables sits to the right of the property and do need some reform work. Outdoor area and Land: Gently sloping land Views: Panoramic of countryside Access: Excellent