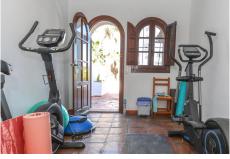

## IDILIQ ESTATES

gym) and a bathroom. The laundry room is also accessed from the amin entrance hallway. Downstairs you will find another a separate apartment with kitchenette that leads directly to the shaded outdoor kitchen and dining area. To the side of the outdoor kitchen with a separate entrance is another self contained suite, with small lounge and is currently used as an over spill bedroom, a bedroom and ensuite bathroom, there is direct access from here to the outdoor kitchen. The stables are located to the right of the property with direct access to the beautiful sloping land. The stables sits to the right of the property and do need some reform work. Outdoor area and Land: Gently sloping land Views: Panoramic of countryside Access: Excellent