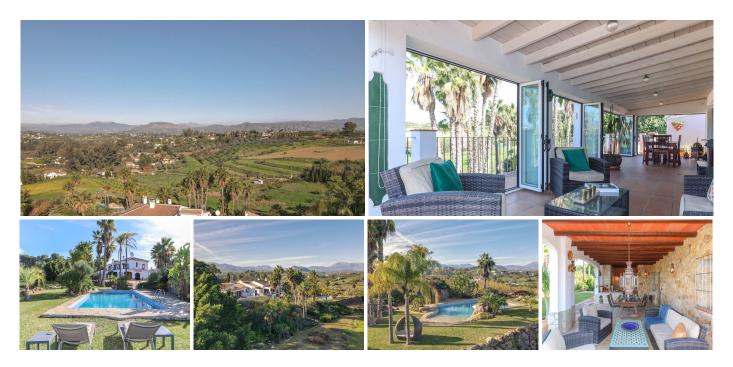

Impressive Villa with Stables . 4/5 Stables . Spacious Property . Big Beautiul Views . Fabulous Location . Landscaped Gardens . Central Heating . Outdoor Kitchen . Separate Accommodation(s) . Garage This large impressive villa on the outskirts of Alhaurín el Grande is quite unique with big open views, landscaped gardens and spacious living. Property Details: Wow is your first impression on arrival at this exceptional villa offering spacious accommodation for the family and friends. The property is currently a holiday home but would make a wonderful full time residence. The landscaped garden is a harmonious blend of traditional Mediterranean design and the region's distinctive natural beauty, pathways wind through a tapestry of aromatic herbs-lavender, rosemary, and thyme-while the gentle hum of cicadas fills the warm air. The large lounge sits in the centre of the property and runs from the front to the rear of the property opening into the a conservatory to the rear of the property which opens to enjoy those beautiful views. This kitchen sits to the side the lounge again with access to the conservatory and the wrap around the terrace, both the kitchen and lounge feel very social with direct access to the terraces and conservatory. The Master Suite is located to the left of the lounge with ensuite bathroom, dressing room and lounge with central fireplace, this is lovely secluded separate suite that is currently used as a the master suite but alternatively could be used as a guest suite as it feels very private. There are two further bedrooms on this level (one currently used as a +34 951 123 083 | +44 (0)330 179 8687 | info@idiliqestates.com Local 28, Edificio D, Centro de Negocios Puerta de Banús, N-340, Km 175, 29660 Nueva Andlaucia

## IDILIQ ESTATES

gym) and a bathroom. The laundry room is also accessed from the amin entrance hallway. Downstairs you will find another a separate apartment with kitchenette that leads directly to the shaded outdoor kitchen and dining area. To the side of the outdoor kitchen with a separate entrance is another self contained suite, with small lounge and is currently used as an over spill bedroom, a bedroom and ensuite bathroom, there is direct access from here to the outdoor kitchen. The stables are located to the right of the property with direct access to the beautiful sloping land. The stables sits to the right of the property and do need some reform work. Outdoor area and Land: Gently sloping land Views: Panoramic of countryside Access: Excellent