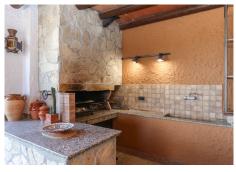

Impressive Villa with Stables . 4/5 Stables . Spacious Property . Big Beautiul Views . Fabulous Location . Landscaped Gardens . Central Heating . Outdoor Kitchen . Separate Accommodation(s) . Garage This large impressive villa on the outskirts of Alhaurín el Grande is quite unique with big open views, landscaped gardens and spacious living. Property Details: Wow is your first impression on arrival at this exceptional villa offering spacious accommodation for the family and friends. The property is currently a holiday home but would make a wonderful full time residence. The landscaped garden is a harmonious blend of traditional Mediterranean design and the region's distinctive natural beauty, pathways wind through a tapestry of aromatic herbs-lavender, rosemary, and thyme-while the gentle hum of cicadas fills the warm air. The large lounge sits in the centre of the property and runs from the front to the rear of the property opening into the a conservatory to the rear of the property which opens to enjoy those beautiful views. This kitchen sits to the side the lounge again with access to the conservatory and the wrap around the terrace, both the kitchen and lounge feel very social with direct access to the terraces and conservatory. The Master Suite is located to the left of the lounge with ensuite bathroom, dressing room and lounge with central fireplace, this is lovely secluded separate suite that is currently used as a the master suite but alternatively could be used as a guest suite as it feels very private. There are two further bedrooms on this level (one currently used as a +34 951 123 083 | +44 (0)330 179 8687 | info@idiliqestates.com Local 28, Edificio D, Centro de Negocios Puerta de Banús, N-340, Km 175, 29660 Nueva Andlaucia