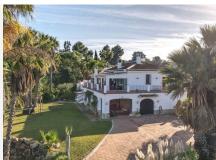

Impressive Villa with Stables . 4/5 Stables . Spacious Property . Big Beautiul Views . Fabulous Location . Landscaped Gardens . Central Heating . Outdoor Kitchen . Separate Accommodation(s) . Garage This large impressive villa on the outskirts of Alhaurín el Grande is quite unique with big open views, landscaped gardens and spacious living. Property Details: Wow is your first impression on arrival at this exceptional villa offering spacious accommodation for the family and friends. The property is currently a holiday home but would make a wonderful full time residence. The landscaped garden is a harmonious blend of traditional Mediterranean design and the region's distinctive natural beauty, pathways wind through a tapestry of aromatic herbs-lavender, rosemary, and thyme-while the gentle hum of cicadas fills the warm air. The large lounge sits in the centre of the property and runs from the front to the rear of the property opening into the a conservatory to the rear of the property which opens to enjoy those beautiful views. This kitchen sits to the side the lounge again with access to the conservatory and the wrap around the terrace, both the kitchen and lounge feel very social with direct access to the terraces and conservatory. The Master Suite is located to the left of the lounge with ensuite bathroom, dressing room and lounge with central fireplace, this is lovely secluded separate suite that is currently used as a the master suite but alternatively could be used as a guest suite as it feels very private. There are two further bedrooms on this level (one currently used as a +34 951 123 083 | +44 (0)330 179 8687 | info@idiliqestates.com Local 28, Edificio D, Centro de Negocios Puerta de Banús, N-340, Km 175, 29660 Nueva Andlaucia