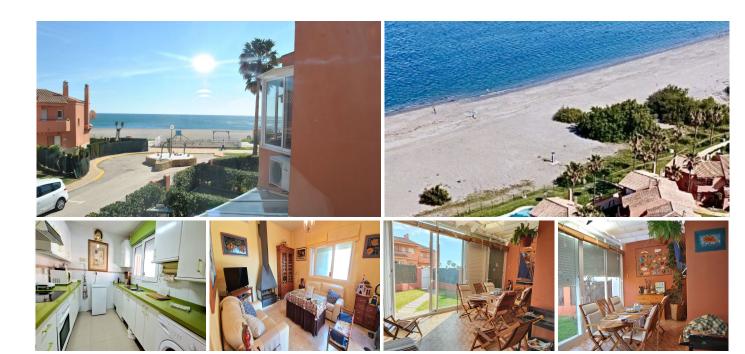

## R5020582

Manilya

REF# R5020582 487.000 €

| BEDS | BATHS | BUILT  | PLOT   | TERRACE |
|------|-------|--------|--------|---------|
| 4    | 3     | 130 m² | 228 m² | 14 m²   |

Discover your new home in this exclusive urbanization of the Costa del Sol! This stunning townhouse in this front line beach urbanization, has 4 spacious bedrooms and 3 bathrooms, one of them en suite, covered terrace on the ground floor, which gives access to a beautiful private garden of approximately 100 m2, right next to the sea.

The house is distributed in 2 floors, at the entrance we are welcomed by a living-dining room with fireplace distributed in two levels, terrace with garden, independent kitchen, completely equipped and a spacious toilet.

On the upper floor we find 4 bedrooms, one converted into an office with unequalled sea views from a covered and private terrace for this room, master bedroom with en suite bathroom and small private terrace also, 2 more spacious bedrooms and another independent bathroom. In total we have 228 m² of land and 143 m² of semi-detached house.

This unique property offers you an ideal space to enjoy with your family.

The property stands out for its privileged location next to the sea and its beautiful private garden with parking space for one car, ideal to relax and enjoy the Mediterranean climate on the beachfront, with family

With its warm south orientation, the house is equipped with individual electric heating and marble floors that add a touch of elegance. Fully furnished, this property allows you to move in without worries. It includes a numbered parking space, next to the house, in addition to the parking within the perimeter of the garden, in total 2 parking spaces.