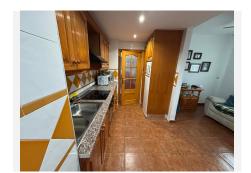

???? Generous fully furnished kitchen, equipped with all appliances and offering both a dining area and an additional lounge space.

???? From the kitchen, there's access to a full bathroom with shower.