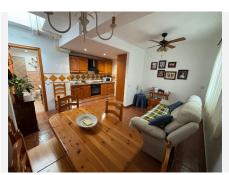

The home is laid out entirely on one main floor, making it especially convenient:

???? Bright and spacious living room with large windows facing the street – a welcoming and open space perfect for relaxing or entertaining.

???? Generous fully furnished kitchen, equipped with all appliances and offering both a dining area and an additional lounge space.

???? From the kitchen, there's access to a full bathroom with shower.