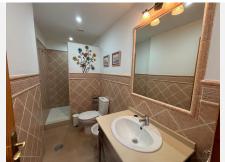

???? Generous fully furnished kitchen, equipped with all appliances and offering both a dining area and an additional lounge space.

???? From the kitchen, there's access to a full bathroom with shower.