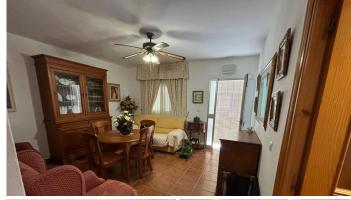

The home is laid out entirely on one main floor, making it especially convenient:

???? Bright and spacious living room with large windows facing the street – a welcoming and open space perfect for relaxing or entertaining.

???? Generous fully furnished kitchen, equipped with all appliances and offering both a dining area and an additional lounge space.

???? From the kitchen, there's access to a full bathroom with shower.