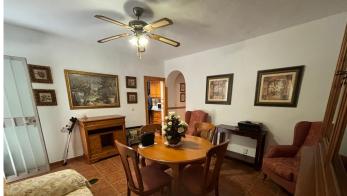

The home is laid out entirely on one main floor, making it especially convenient:

???? Bright and spacious living room with large windows facing the street – a welcoming and open space perfect for relaxing or entertaining.

???? Two large double bedrooms, one of them featuring a built-in wardrobe.

From inside the home, wide and comfortable stairs lead to a private rooftop terrace, ideal for enjoying the outdoors all year round.