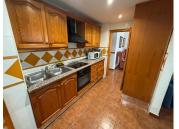

???? Generous fully furnished kitchen, equipped with all appliances and offering both a dining area and an additional lounge space.

???? From the kitchen, there's access to a full bathroom with shower.