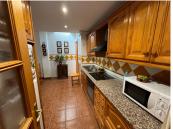

???? Generous fully furnished kitchen, equipped with all appliances and offering both a dining area and an additional lounge space.

???? From the kitchen, there's access to a full bathroom with shower.