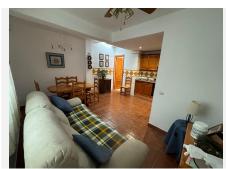

The home is laid out entirely on one main floor, making it especially convenient:

???? Bright and spacious living room with large windows facing the street – a welcoming and open space perfect for relaxing or entertaining.

???? Generous fully furnished kitchen, equipped with all appliances and offering both a dining area and an additional lounge space.

???? From the kitchen, there's access to a full bathroom with shower.