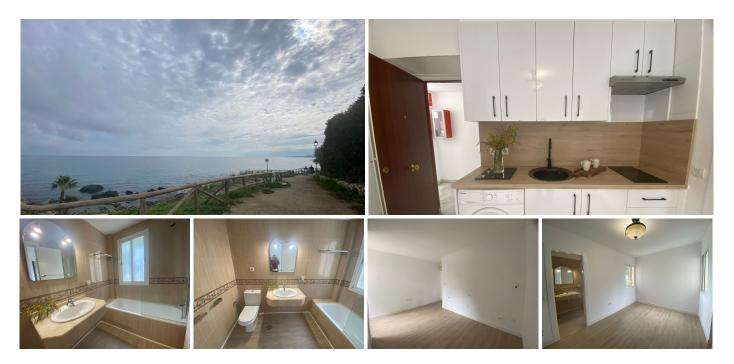

#### REF# R4981948 242.000 €

| BEDS | BATHS | BUILT |
|------|-------|-------|
| 1    | 1     | 35 m² |

This modern apartment, just a few steps from the beach, offers a prime location with easy access to shops, restaurants and schools. Facing east and west, it receives plenty of natural light throughout the day. The property has a fully equipped, renovated kitchen, fitted wardrobes and marble bathrooms, ensuring comfort and style. The building has an elevator and excellent community maintenance. Its attractions include two community pools, one of which is for children, hot/cold air conditioning and a safe. Just 5-10 minutes from golf courses and tennis courts, it is ideal for sports lovers. Its high rental potential and proximity to the sea make it an excellent investment. In addition, it has a tourist license, which allows it to be used as a holiday rental.

Apartment, Near Beach, Equipped Kitchen, Community Parking, Communal Pool, Facing: East and West Views: City, Garden, Mountains

Features: 2 Community Pools, 5-10 minutes to Golf Course, 5-10 minutes to shops, Air Conditioning Hot/Cold, Children's Pool, Close to all Amenities, Close to schools, Conveniently Situated Tennis, Fitted Wardrobes, Good Rental Potential, Good Road Access, Investment Property, Lift, Marble Bathroom, Renovated, Renovated kitchen, Safe Box, Walking distance to beach, Walking distance to rest., Walking +34 951 123 083 | +44 (0)330 179 8687 | info@idiliqestates.com Local 28, Edificio D, Centro de Negocios Puerta