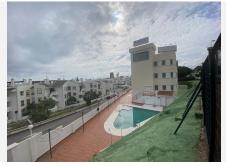

#### REF# R4981948 242.000 €

| BEDS | BATHS | BUILT |
|------|-------|-------|
| 1    | 1     | 35 m² |

This modern apartment, just a few steps from the beach, offers a prime location with easy access to shops, restaurants and schools. Facing east and west, it receives plenty of natural light throughout the day. The property has a fully equipped, renovated kitchen, fitted wardrobes and marble bathrooms, ensuring comfort and style. The building has an elevator and excellent community maintenance. Its attractions include two community pools, one of which is for children, hot/cold air conditioning and a safe. Just 5-10 minutes from golf courses and tennis courts, it is ideal for sports lovers. Its high rental potential and proximity to the sea make it an excellent investment. In addition, it has a tourist license, which allows it to be used as a holiday rental.

Apartment, Near Beach, Equipped Kitchen, Community Parking, Communal Pool, Facing: East and West Views: City, Garden, Mountains

Features: 2 Community Pools, 5-10 minutes to Golf Course, 5-10 minutes to shops, Air Conditioning Hot/Cold, Children's Pool, Close to all Amenities, Close to schools, Conveniently Situated Tennis, Fitted Wardrobes, Good Rental Potential, Good Road Access, Investment Property, Lift, Marble Bathroom, Renovated, Renovated kitchen, Safe Box, Walking distance to beach, Walking distance to rest., Walking +34 951 123 083 | +44 (0)330 179 8687 | info@idiliqestates.com Local 28, Edificio D, Centro de Negocios Puerta