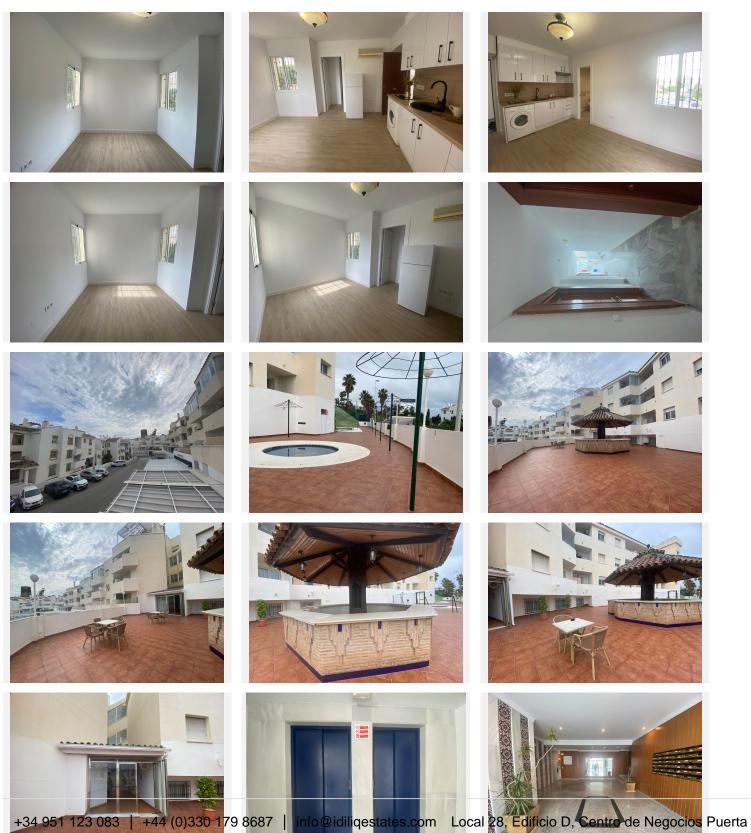

#### REF# R4981948 242.000 €

| BEDS | BATHS | BUILT |
|------|-------|-------|
| 1    | 1     | 35 m² |

This modern apartment, just a few steps from the beach, offers a prime location with easy access to shops, restaurants and schools. Facing east and west, it receives plenty of natural light throughout the day. The property has a fully equipped, renovated kitchen, fitted wardrobes and marble bathrooms, ensuring comfort and style. The building has an elevator and excellent community maintenance. Its attractions include two community pools, one of which is for children, hot/cold air conditioning and a safe. Just 5-10 minutes from golf courses and tennis courts, it is ideal for sports lovers. Its high rental potential and proximity to the sea make it an excellent investment. In addition, it has a tourist license, which allows it to be used as a holiday rental.

Apartment, Near Beach, Equipped Kitchen, Community Parking, Communal Pool, Facing: East and West Views: City, Garden, Mountains

Features: 2 Community Pools, 5-10 minutes to Golf Course, 5-10 minutes to shops, Air Conditioning Hot/Cold, Children's Pool, Close to all Amenities, Close to schools, Conveniently Situated Tennis, Fitted Wardrobes, Good Rental Potential, Good Road Access, Investment Property, Lift, Marble Bathroom, Renovated, Renovated kitchen, Safe Box, Walking distance to beach, Walking distance to rest., Walking +34 951 123 083 | +44 (0)330 179 8687 | info@idiliqestates.com Local 28, Edificio D, Centro de Negocios Puerta