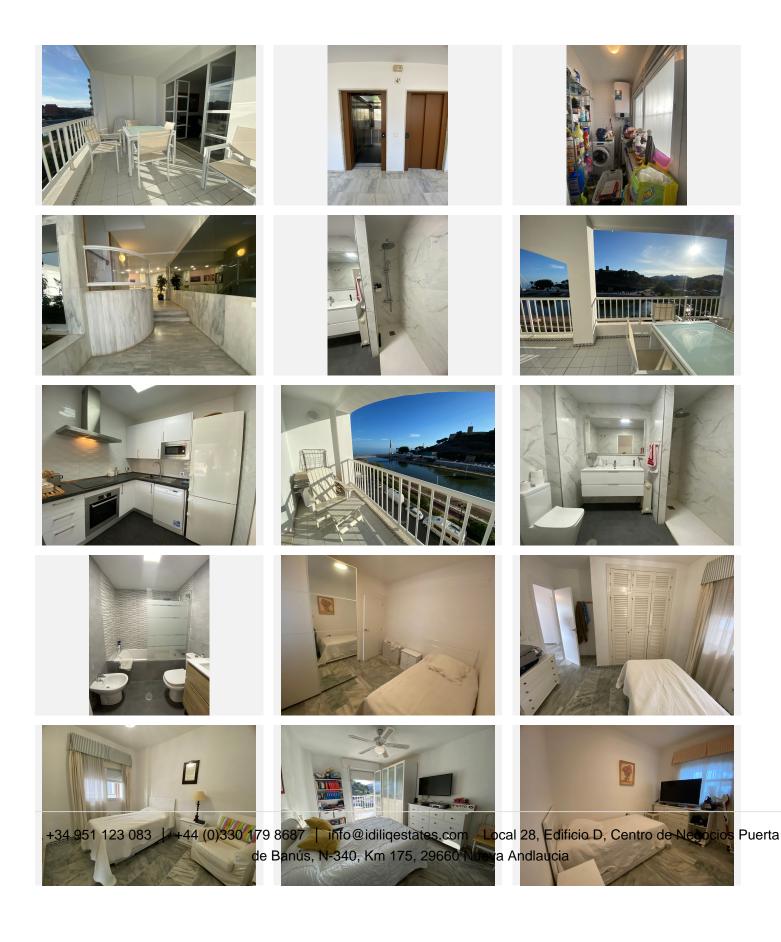

## R4861855

• Fuengirola

REF# R4861855 970.000 €

| BEDS | BATHS | BUILT  | TERRACE |
|------|-------|--------|---------|
| 3    | 2     | 140 m² | 8 m²    |

This beachside apartment is a unique investment opportunity. Facing south and west, it offers luminosity all day and impressive views of the sea, the coast, mountains and a castle. Renovated and in excellent condition, it has a fully equipped kitchen, marble floors and renovated bathrooms. Ideal for families, it has a terrace balcony, built-in wardrobes and a spacious living room. Located in a popular and quiet urbanization, with gardens and two communal swimming pools, it is just a few minutes from shops, restaurants, the beach and a golf course. Perfect for tourism or as a permanent residence, this property stands out for its high rental potential, private security and possibility of expansion. Without a doubt, a quality property in a privileged area, ready to enjoy the best coastal lifestyle. Apartment, Beachside, Equipped Kitchen, Parking: None, Communal Pool, Garden: Community with Pool, Facing: South and West Views: Beach, Castle, City, Coastal, Countryside, Green Zones, Mountains, Sea Features: 2 Community Pools, 5-10 minutes to Golf Course, 5-10 minutes to shops, Area suitable for tourism, Automatic Entrance, Children's Pool, Close to all Amenities, Close to schools, Completely Equipped Kitchen, Condition - Fairly Good, Covered Terrace, En suite, Fitted Wardrobes, Good Rental Potential, Good Road Access, Green Zones, Ideal Family Home, Investment Property, Lift, Lounge Dining Area, Marble Bathroom, Marble Floors, Popular Urbanisation, Possibility of extension, Prestigious Area, Private Security Company, Private Terrace, Quality Residence, +34 951 123 083 | +44 (0)330 179 8687 | info@idiliqestates.com Local 28, Edificio D, Centro de Negocios Puerta