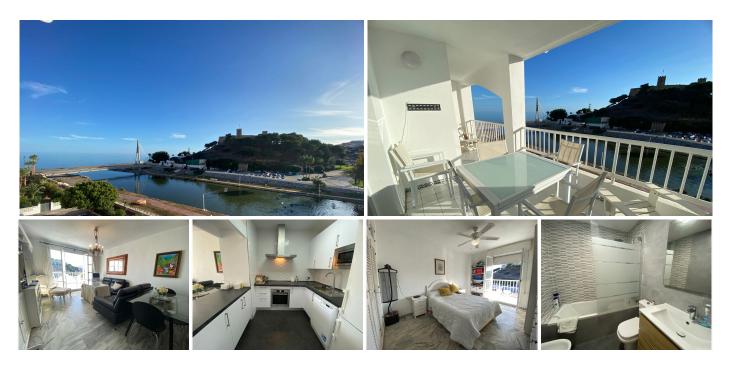

## R4861855

• Fuengirola

REF# R4861855 970.000 €

| BEDS | BATHS | BUILT  | TERRACE |
|------|-------|--------|---------|
| 3    | 2     | 140 m² | 8 m²    |

This beachside apartment is a unique investment opportunity. Facing south and west, it offers luminosity all day and impressive views of the sea, the coast, mountains and a castle. Renovated and in excellent condition, it has a fully equipped kitchen, marble floors and renovated bathrooms. Ideal for families, it has a terrace balcony, built-in wardrobes and a spacious living room. Located in a popular and quiet urbanization, with gardens and two communal swimming pools, it is just a few minutes from shops, restaurants, the beach and a golf course. Perfect for tourism or as a permanent residence, this property stands out for its high rental potential, private security and possibility of expansion. Without a doubt, a quality property in a privileged area, ready to enjoy the best coastal lifestyle. Apartment, Beachside, Equipped Kitchen, Parking: None, Communal Pool, Garden: Community with Pool, Facing: South and West Views: Beach, Castle, City, Coastal, Countryside, Green Zones, Mountains, Sea Features: 2 Community Pools, 5-10 minutes to Golf Course, 5-10 minutes to shops, Area suitable for tourism, Automatic Entrance, Children's Pool, Close to all Amenities, Close to schools, Completely Equipped Kitchen, Condition - Fairly Good, Covered Terrace, En suite, Fitted Wardrobes, Good Rental Potential, Good Road Access, Green Zones, Ideal Family Home, Investment Property, Lift, Lounge Dining Area, Marble Bathroom, Marble Floors, Popular Urbanisation, Possibility of extension, Prestigious Area, Private Security Company, Private Terrace, Quality Residence, +34 951 123 083 | +44 (0)330 179 8687 | info@idiliqestates.com Local 28, Edificio D, Centro de Negocios Puerta