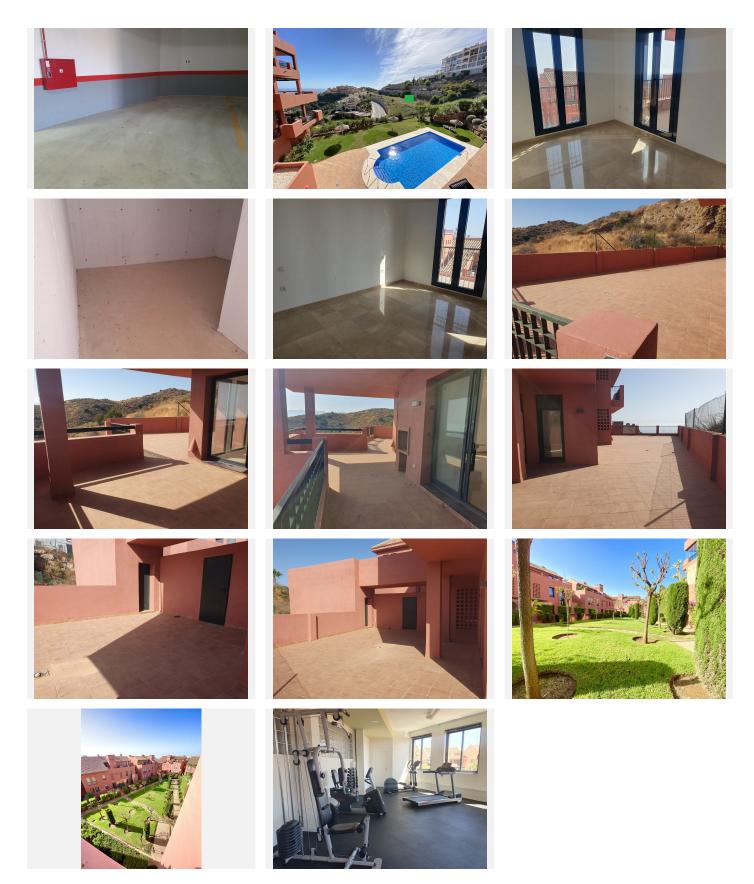

## R4827172

Calahonda

REF# R4827172 399.000 €

| BEDS | BATHS | BUILT  | TERRACE |
|------|-------|--------|---------|
| 2    | 2.5   | 295 m² | 170 m²  |

This stunning ground floor apartment is located in a quiet and prestigious area, boasting beautiful views of the coast, countryside, garden, and sea. The apartment is built to high standards. It also features air conditioning hot/cold, a fireplace, and double glazing, providing maximum comfort and convenience. Two huge terraces. The property comes with a parking place and is situated in a gated complex with a video entry system and video cameras for added security. The communal garden is beautifully landscaped and features an automatic irrigation system. The apartment also enjoys access to four community pools, and a community gym, making it ideal for families and those who enjoy an active lifestyle. The southwest-facing apartment features a private terrace, which provides ample space for outdoor dining and entertaining. The living room also features a fireplace, providing the perfect atmosphere for relaxing evenings at home. This investment property is in excellent condition and is ideal for country lovers who also appreciate modern conveniences. The apartment is conveniently situated near tennis courts, and the popular urbanization makes it easy to access all the amenities the area has to offer. The property is an excellent opportunity to own a quality residence in a sought-after area. Apartment, Urbanization, Parking: Underground, Communal Pool, Garden: Community, Facing: East, West and South. Views: Coastal, Countryside, Garden, Sea. Features 4 Community Pools, Air Conditioning Hot/Cold, Automatic Irrigation System, Barbecue, Built High +34 951 123 083 | +44 (0)330 179 8687 | info@idiliqestates.com Local 28, Edificio D, Centro de Negocios Puerta de Banús, N-340, Km 175, 29660 Nueva Andlaucia

## IDILIQ ESTATES

Standards, Community Garden, Community gym, Community Pool, Conveniently Situated Tennis, Covered Terrace, Double Glazing, Electric Entry Phone, En suite bathroom, Excellent Condition, Fireplace, Fitted Wardrobes, Garage, Gated Complex, Hot water by electricity, Ideal Family Home, Ideal for Country Lovers, Investment Property, Landscaped Gardens, Laundry room, Lift, Living room with fireplace, Marble Floors, Pool, Popular Urbanisation, Prestigious Area, Private Terrace, Quality Residence, Sought After Area, Swimming Pool, Terrace, Video Cameras, Video entry system.