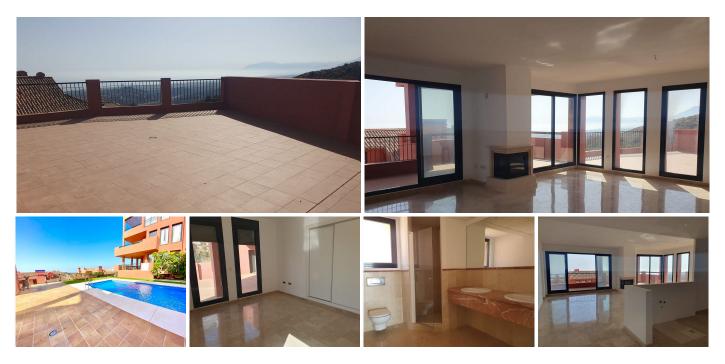

## R4827172

Calahonda

REF# R4827172 399.000 €

| BEDS | BATHS | BUILT  | TERRACE |
|------|-------|--------|---------|
| 2    | 2.5   | 295 m² | 170 m²  |

This stunning ground floor apartment is located in a quiet and prestigious area, boasting beautiful views of the coast, countryside, garden, and sea. The apartment is built to high standards. It also features air conditioning hot/cold, a fireplace, and double glazing, providing maximum comfort and convenience. Two huge terraces. The property comes with a parking place and is situated in a gated complex with a video entry system and video cameras for added security. The communal garden is beautifully landscaped and features an automatic irrigation system. The apartment also enjoys access to four community pools, and a community gym, making it ideal for families and those who enjoy an active lifestyle. The southwest-facing apartment features a private terrace, which provides ample space for outdoor dining and entertaining. The living room also features a fireplace, providing the perfect atmosphere for relaxing evenings at home. This investment property is in excellent condition and is ideal for country lovers who also appreciate modern conveniences. The apartment is conveniently situated near tennis courts, and the popular urbanization makes it easy to access all the amenities the area has to offer. The property is an excellent opportunity to own a quality residence in a sought-after area. Apartment, Urbanization, Parking: Underground, Communal Pool, Garden: Community, Facing: East, West and South. Views: Coastal, Countryside, Garden, Sea. Features 4 Community Pools, Air Conditioning Hot/Cold, Automatic Irrigation System, Barbecue, Built High +34 951 123 083 | +44 (0)330 179 8687 | info@idiliqestates.com Local 28, Edificio D, Centro de Negocios Puerta de Banús, N-340, Km 175, 29660 Nueva Andlaucia

## IDILIQ ESTATES

Standards, Community Garden, Community gym, Community Pool, Conveniently Situated Tennis, Covered Terrace, Double Glazing, Electric Entry Phone, En suite bathroom, Excellent Condition, Fireplace, Fitted Wardrobes, Garage, Gated Complex, Hot water by electricity, Ideal Family Home, Ideal for Country Lovers, Investment Property, Landscaped Gardens, Laundry room, Lift, Living room with fireplace, Marble Floors, Pool, Popular Urbanisation, Prestigious Area, Private Terrace, Quality Residence, Sought After Area, Swimming Pool, Terrace, Video Cameras, Video entry system.