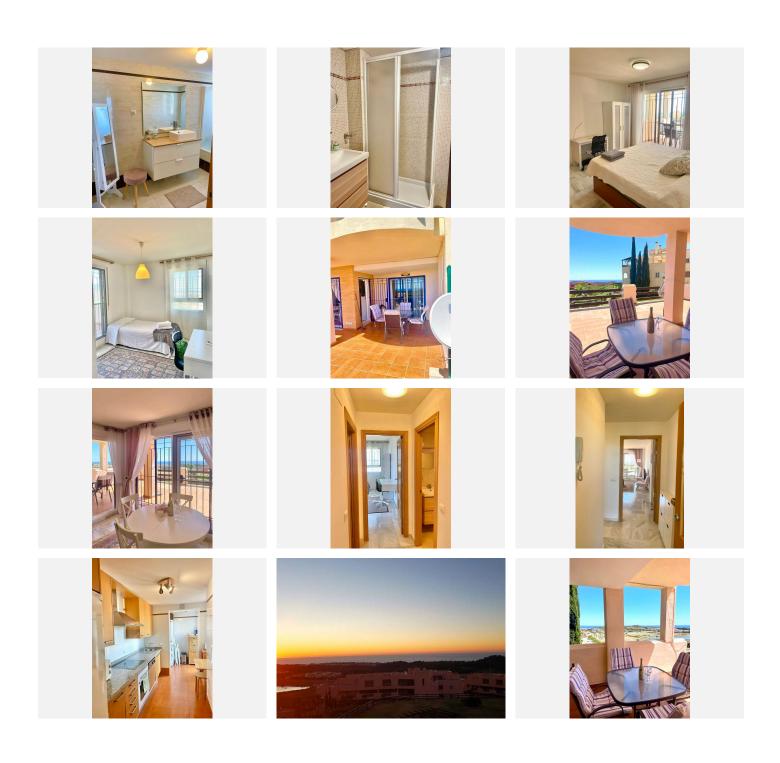

This quiet apartment boasts a south-facing orientation with stunning views of the countryside, garden, mountains, and sea. Featuring a fitted kitchen and ample parking in the garage, it offers convenient access to communal amenities including a pool and garden. Ideal for nature enthusiasts, it's situated within 5-10 minutes of a golf course and enjoys a tranquil atmosphere perfect for relaxation. The property is in good condition and exudes character with marble floors and a private terrace. Additional features include air conditioning, an en suite bathroom, a covered terrace, electric entry phone, laundry room, lift access, storage space, and access to communal facilities like tennis courts. Offering great rental potential, this apartment is an ideal choice for families or as an investment property for those seeking a peaceful yet convenient lifestyle.

Condition – Good, Covered Terrace, Dining Area, Electric Entry Phone, En suite bathroom, Fitted Kitchen, Full of Character, Garage, Garden, Good Rental Potential, Ideal Family Home, Ideal for Country Lovers, Investment Property, Laundry room, Lift, Marble Floors, Parking, Pool, Private Terrace, Storage room, Swimming Pool, Tennis Court, Terrace