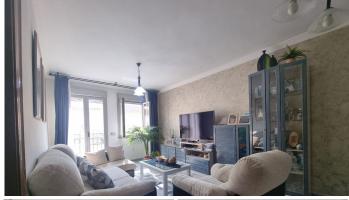

## R5059111

REF# R5059111 198.000 €

| BEDS | BATHS | BUILT |
|------|-------|-------|
| 3    | 1     | 83 m² |

Spacious and bright apartment in an excellent area of Coín, just a stone's throw away from all essential amenities.

A fully renovated bathroom

An additional guest WC

A spacious and cosy living-dining room

A large, bright separate kitchen with an integrated dining area

Additional features include:

Ducted air conditioning (hot/cold)

This is now a warm, welcoming home filled with natural light, which makes it ideal for a primary residence or as an investment opportunity.