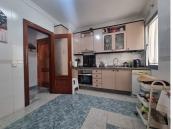

A fully renovated bathroom

An additional guest WC

A spacious and cosy living-dining room

A large, bright separate kitchen with an integrated dining area

Additional features include:

Ducted air conditioning (hot/cold)