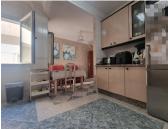

A fully renovated bathroom

An additional guest WC

A spacious and cosy living-dining room

A large, bright separate kitchen with an integrated dining area

Additional features include:

Ducted air conditioning (hot/cold)