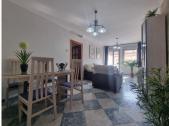

A fully renovated bathroom

An additional guest WC

A spacious and cosy living-dining room

A large, bright separate kitchen with an integrated dining area

Additional features include:

Ducted air conditioning (hot/cold)