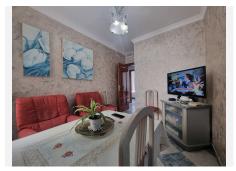

A fully renovated bathroom

An additional guest WC

A spacious and cosy living-dining room

A large, bright separate kitchen with an integrated dining area

Additional features include:

Ducted air conditioning (hot/cold)