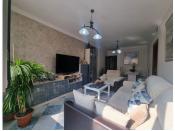

## R5059111

REF# R5059111 198.000 €

| BEDS | BATHS | BUILT |
|------|-------|-------|
| 3    | 1     | 83 m² |

Spacious and bright apartment in an excellent area of Coín, just a stone's throw away from all essential amenities.

A fully renovated bathroom

An additional guest WC

A spacious and cosy living-dining room

A large, bright separate kitchen with an integrated dining area

Additional features include:

Ducted air conditioning (hot/cold)

This is now a warm, welcoming home filled with natural light, which makes it ideal for a primary residence or as an investment opportunity.