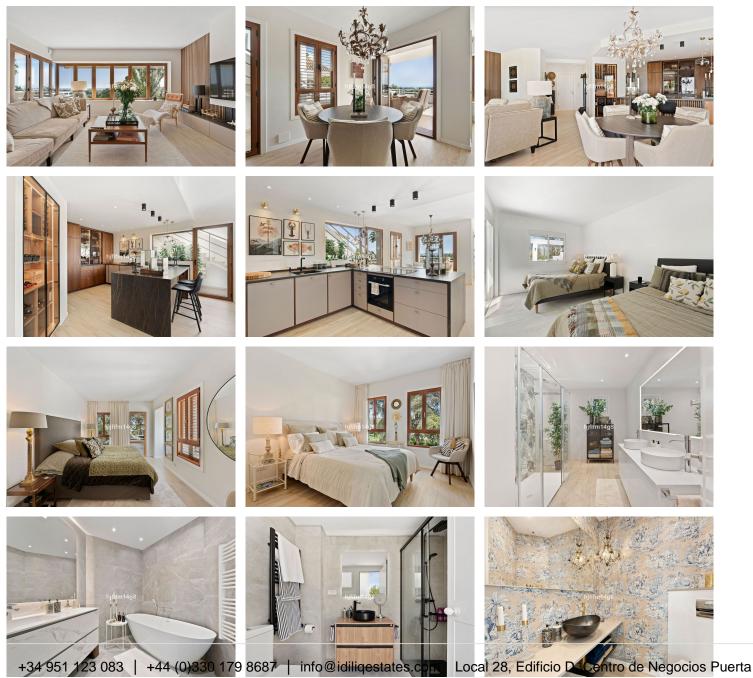

As you step inside, you'll find a guest toilet and an elegant open-plan layout that seamlessly integrates a sleek, fully equipped kitchen with a stylish living and dining area. From the moment you enter, the stunning sea views will immediately draw you in. This level also features two spacious bedrooms, each with its own en-suite bathroom, providing comfort and privacy.

Upstairs, there is a generously sized bedroom that offers great versatility, as it can easily be converted into two separate bedrooms, making it a perfect option for growing families or additional guest space. This floor also leads to the impressive rooftop terrace, designed for both relaxation and entertainment. It includes a cozy lounge area, a dining table, and a BBQ setup, offering the perfect space to enjoy Mediterranean