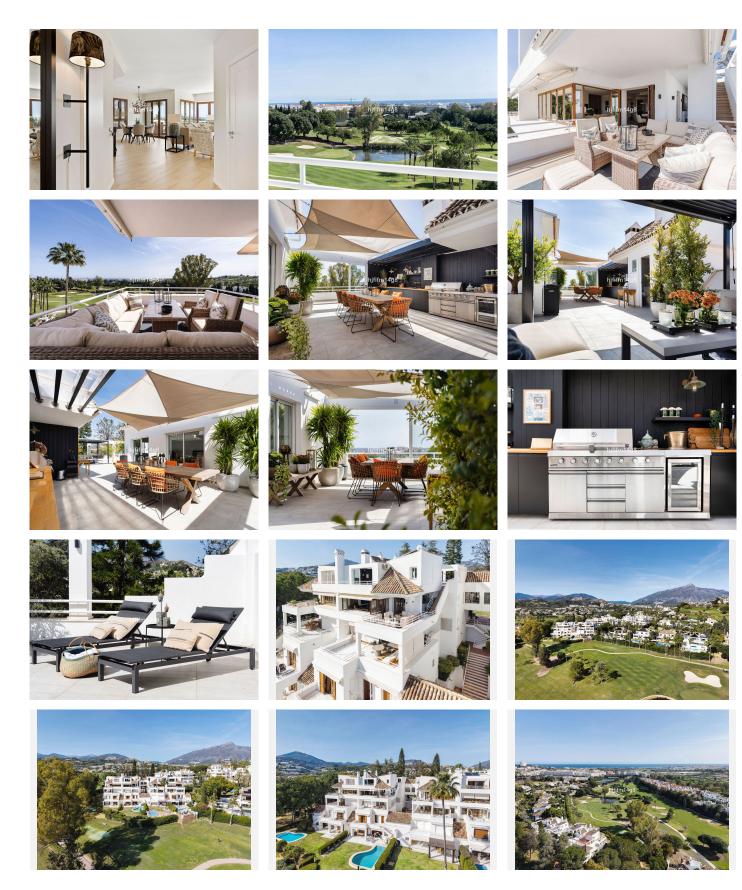

Upstairs, there is a generously sized bedroom that offers great versatility, as it can easily be converted into two separate bedrooms, making it a perfect option for growing families or additional guest space. This floor also leads to the impressive rooftop terrace, designed for both relaxation and entertainment. It includes a cozy lounge area, a dining table, and a BBQ setup, offering the perfect space to enjoy Mediterranean

## outdoor living.

The development itself boasts beautifully landscaped gardens and two communal swimming pools, creating a peaceful and picturesque environment. Despite its tranquil setting, it is conveniently located just a short five-minute drive from all essential amenities. Additionally, Los Naranjos Golf Club's restaurant is just around the corner, making it easy to step out for a coffee or a meal.

This stunning penthouse offers an exceptional standard of living in one of the most desirable areas of Nueva Andalucía. One parking space and a storage room are included in the price.

de Banús, N-340, Km 175, 29660 Nueva Andlaucia