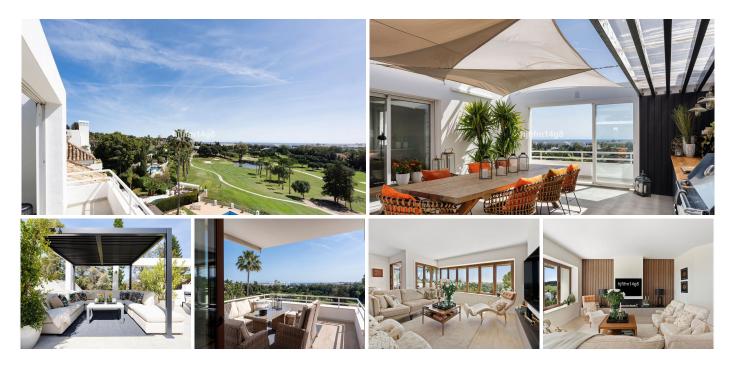

## R5005765 Nueva Andalucía REF# R5005765 1.795.000 €

| BEDS | BATHS | BUILT              | TERRACE |
|------|-------|--------------------|---------|
| 4    | 3.5   | 166 m <sup>2</sup> | 150 m²  |

Are you a golf enthusiast looking for a duplex penthouse? This exceptional and rare unit in Alcores del Golf, Nueva Andalucía, offers an excellent opportunity for high-quality living in a prime location. The residential development is highly sought after due to its fantastic facilities, peaceful surroundings, and proximity to Los Naranjos Golf Course, making it a dream home for avid golfers.

As you step inside, you'll find a guest toilet and an elegant open-plan layout that seamlessly integrates a sleek, fully equipped kitchen with a stylish living and dining area. From the moment you enter, the stunning sea views will immediately draw you in. This level also features two spacious bedrooms, each with its own en-suite bathroom, providing comfort and privacy.

Upstairs, there is a generously sized bedroom that offers great versatility, as it can easily be converted into two separate bedrooms, making it a perfect option for growing families or additional guest space. This floor also leads to the impressive rooftop terrace, designed for both relaxation and entertainment. It includes a cozy lounge area, a dining table, and a BBQ setup, offering the perfect space to enjoy Mediterranean

## outdoor living.

The development itself boasts beautifully landscaped gardens and two communal swimming pools, creating a peaceful and picturesque environment. Despite its tranquil setting, it is conveniently located just a short five-minute drive from all essential amenities. Additionally, Los Naranjos Golf Club's restaurant is just around the corner, making it easy to step out for a coffee or a meal.