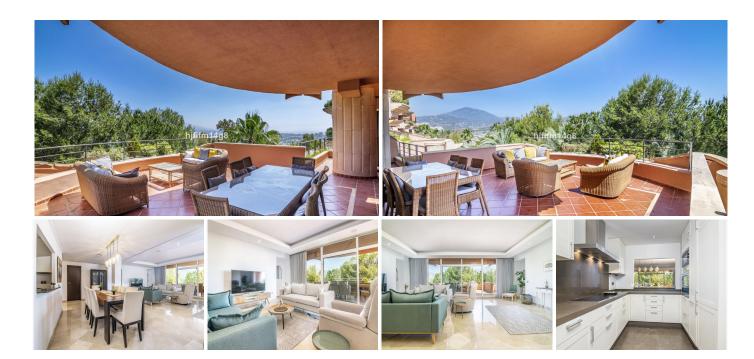

R4941814

Nueva Andalucía

REF# R4941814 1.250.000 €

| BEDS | BATHS | BUILT  | TERRACE |
|------|-------|--------|---------|
| 4    | 4     | 226 m² | 60 m²   |

Are you looking for a property for sale in a prime Nueva Andalucía location? Introducing you to this spacious unit in one of the most popular urbanisations of the area. Not only is it a golfer's paradise, but it enjoys an elevated position with beautiful views and a convenient location. Perfect for those who want a tranquil base whilst still being close to all the amenities Marbella has to offer. If you want to have walking distance to amenities you are in luck as you can pop down for some food in Magna café or even play a round of golf in the 9-hole course right in the urbanisation! This is a 4 bedroom unit. As you enter you have the fully fitted kitchen with appliances and separate laundry room to the left. Straight ahead takes you to the spacious living and dining room with direct access to the terrace. A lovely terrace where you can enjoy the stunning mountain and sea views. On either side of the living room you will find two bedrooms with en-suite bathrooms. The property comes with two garage spaces and two storages. The location of Magna Marbella is ideal with only a few minutes' walk to La Campana area. Here you can find many restaurants, cafes and even a Scandinavian supermarket. The urbanisation has communal swimming pools, manicured garden areas and 24-hour security for that extra peace of mind.