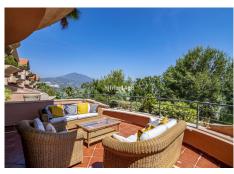

R4941814

Nueva Andalucía

REF# R4941814 1.250.000 €

| BEDS | BATHS | BUILT  | TERRACE |
|------|-------|--------|---------|
| 4    | 4     | 226 m² | 60 m²   |

Are you looking for a property for sale in a prime Nueva Andalucía location? Introducing you to this spacious unit in one of the most popular urbanisations of the area. Not only is it a golfer's paradise, but it enjoys an elevated position with beautiful views and a convenient location. Perfect for those who want a tranquil base whilst still being close to all the amenities Marbella has to offer. If you want to have walking distance to amenities you are in luck as you can pop down for some food in Magna café or even play a round of golf in the 9-hole course right in the urbanisation! This is a 4 bedroom unit. As you enter you have the fully fitted kitchen with appliances and separate laundry room to the left. Straight ahead takes you to the spacious living and dining room with direct access to the terrace. A lovely terrace where you can enjoy the stunning mountain and sea views. On either side of the living room you will find two bedrooms with en-suite bathrooms. The property comes with two garage spaces and two storages. The location of Magna Marbella is ideal with only a few minutes' walk to La Campana area. Here you can find many restaurants, cafes and even a Scandinavian supermarket. The urbanisation has communal swimming pools, manicured garden areas and 24-hour security for that extra peace of mind.