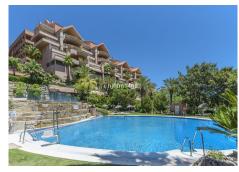

R4941814

Nueva Andalucía

REF# R4941814 1.250.000 €

| BEDS | BATHS | BUILT  | TERRACE |
|------|-------|--------|---------|
| 4    | 4     | 226 m² | 60 m²   |

Are you looking for a property for sale in a prime Nueva Andalucía location? Introducing you to this spacious unit in one of the most popular urbanisations of the area. Not only is it a golfer's paradise, but it enjoys an elevated position with beautiful views and a convenient location. Perfect for those who want a tranquil base whilst still being close to all the amenities Marbella has to offer. If you want to have walking distance to amenities you are in luck as you can pop down for some food in Magna café or even play a round of golf in the 9-hole course right in the urbanisation! This is a 4 bedroom unit. As you enter you have the fully fitted kitchen with appliances and separate laundry room to the left. Straight ahead takes you to the spacious living and dining room with direct access to the terrace. A lovely terrace where you can enjoy the stunning mountain and sea views. On either side of the living room you will find two bedrooms with en-suite bathrooms. The property comes with two garage spaces and two storages. The location of Magna Marbella is ideal with only a few minutes' walk to La Campana area. Here you can find many restaurants, cafes and even a Scandinavian supermarket. The urbanisation has communal swimming pools, manicured garden areas and 24-hour security for that extra peace of mind.