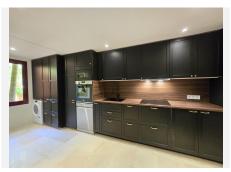

R4988746

La Mairena

REF# R4988746 439.000 €

| BEDS | BATHS | BUILT  | PLOT  | TERRACE |
|------|-------|--------|-------|---------|
| 2    | 2     | 112 m² | 20 m² | 30 m²   |

Beautiful garden recently renovated apartment with sea views in el Soto Golf a luxury Golf complex set in the exclusive La Mairena area on the Elviria's hill side in an area of outstanding natural beauty protected by UNESCO. The complex includes extensive tropical gardens with panoramic views, 6 swimming pools (1 of which is heated) and there is also tennis, paddle, gym, Spa and a private 9 hole golf course free for residents. Bar & restaurant in the on-site clubhouse. The property is in one of the best blocks and provides confortable size accommodation which is ideal as a family home or a luxury holiday getaway. Spacious and cosy living room leading onto a large sunny terrace open to a very large private garden which is a true extention of the property which is also ideal for children or pets. Fully fitted brand new open plan kitchen, 2 spacious bedroom of which the master bedroom feauture a wide walking closet, luxurious marble bathrooms. The property has air conditionnong system throughout, electric blinds in every rooms, quality ivory marble flooring amongts other features.. Private underground parking space and store room. Must be seen!!!