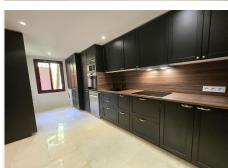

R4988746

La Mairena

REF# R4988746 439.000 €

| BEDS | BATHS | BUILT  | PLOT  | TERRACE |
|------|-------|--------|-------|---------|
| 2    | 2     | 112 m² | 20 m² | 30 m²   |

Beautiful garden recently renovated apartment with sea views in el Soto Golf a luxury Golf complex set in the exclusive La Mairena area on the Elviria's hill side in an area of outstanding natural beauty protected by UNESCO. The complex includes extensive tropical gardens with panoramic views, 6 swimming pools (1 of which is heated) and there is also tennis, paddle, gym, Spa and a private 9 hole golf course free for residents. Bar & restaurant in the on-site clubhouse. The property is in one of the best blocks and provides confortable size accommodation which is ideal as a family home or a luxury holiday getaway. Spacious and cosy living room leading onto a large sunny terrace open to a very large private garden which is a true extention of the property which is also ideal for children or pets. Fully fitted brand new open plan kitchen, 2 spacious bedroom of which the master bedroom feauture a wide walking closet, luxurious marble bathrooms. The property has air conditionnong system throughout, electric blinds in every rooms, quality ivory marble flooring amongts other features.. Private underground parking space and store room. Must be seen!!!

Beds: 2 | Baths: 2 | Living area: 112m2 | Terraces: 30m2 | Private use garden: 20m2 approx | Underground private parking & Storeroom | Facing: S/E | Construction year: 2004

Airport: 30 min drive - Marbella Town: 15 min drive - Puerto Banus: 20 min drive - Golf course: On-site -Beach: 8 min drive - Amenities: 8 min drive - Public Transports: 8 min drive