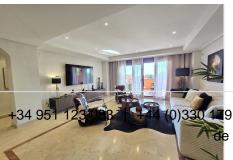

R4988746

La Mairena

REF# R4988746 439.000 €

| BEDS | BATHS | BUILT  | PLOT  | TERRACE |
|------|-------|--------|-------|---------|
| 2    | 2     | 112 m² | 20 m² | 30 m²   |

Beautiful garden recently renovated apartment with sea views in el Soto Golf a luxury Golf complex set in the exclusive La Mairena area on the Elviria's hill side in an area of outstanding natural beauty protected by UNESCO. The complex includes extensive tropical gardens with panoramic views, 6 swimming pools (1 of which is heated) and there is also tennis, paddle, gym, Spa and a private 9 hole golf course free for residents. Bar & restaurant in the on-site clubhouse. The property is in one of the best blocks and provides confortable size accommodation which is ideal as a family home or a luxury holiday getaway. Spacious and cosy living room leading onto a large sunny terrace open to a very large private garden which is a true extention of the property which is also ideal for children or pets. Fully fitted brand new open plan kitchen, 2 spacious bedroom of which the master bedroom feauture a wide walking closet, luxurious marble bathrooms. The property has air conditionnong system throughout, electric blinds in every rooms, quality ivory marble flooring amongts other features.. Private underground parking space and store room. Must be seen!!!