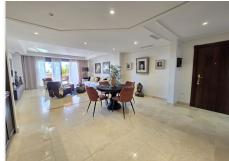

R4988746

La Mairena

REF# R4988746 439.000 €

| BEDS | BATHS | BUILT  | PLOT  | TERRACE |
|------|-------|--------|-------|---------|
| 2    | 2     | 112 m² | 20 m² | 30 m²   |

Beautiful garden recently renovated apartment with sea views in el Soto Golf a luxury Golf complex set in the exclusive La Mairena area on the Elviria's hill side in an area of outstanding natural beauty protected by UNESCO. The complex includes extensive tropical gardens with panoramic views, 6 swimming pools (1 of which is heated) and there is also tennis, paddle, gym, Spa and a private 9 hole golf course free for residents. Bar & restaurant in the on-site clubhouse. The property is in one of the best blocks and provides confortable size accommodation which is ideal as a family home or a luxury holiday getaway. Spacious and cosy living room leading onto a large sunny terrace open to a very large private garden which is a true extention of the property which is also ideal for children or pets. Fully fitted brand new open plan kitchen, 2 spacious bedroom of which the master bedroom feauture a wide walking closet, luxurious marble bathrooms. The property has air conditionnong system throughout, electric blinds in every rooms, quality ivory marble flooring amongts other features.. Private underground parking space and store room. Must be seen!!!