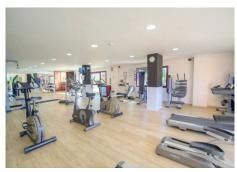

R4988746

La Mairena

REF# R4988746 439.000 €

| BEDS | BATHS | BUILT  | PLOT  | TERRACE |
|------|-------|--------|-------|---------|
| 2    | 2     | 112 m² | 20 m² | 30 m²   |

Beautiful garden recently renovated apartment with sea views in el Soto Golf a luxury Golf complex set in the exclusive La Mairena area on the Elviria's hill side in an area of outstanding natural beauty protected by UNESCO. The complex includes extensive tropical gardens with panoramic views, 6 swimming pools (1 of which is heated) and there is also tennis, paddle, gym, Spa and a private 9 hole golf course free for residents. Bar & restaurant in the on-site clubhouse. The property is in one of the best blocks and provides confortable size accommodation which is ideal as a family home or a luxury holiday getaway. Spacious and cosy living room leading onto a large sunny terrace open to a very large private garden which is a true extention of the property which is also ideal for children or pets. Fully fitted brand new open plan kitchen, 2 spacious bedroom of which the master bedroom feauture a wide walking closet, luxurious marble bathrooms. The property has air conditionnong system throughout, electric blinds in every rooms, quality ivory marble flooring amongts other features.. Private underground parking space and store room. Must be seen!!!