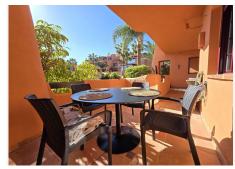

R4988746

La Mairena

REF# R4988746 439.000 €

| BEDS | BATHS | BUILT  | PLOT  | TERRACE |
|------|-------|--------|-------|---------|
| 2    | 2     | 112 m² | 20 m² | 30 m²   |

Beautiful garden recently renovated apartment with sea views in el Soto Golf a luxury Golf complex set in the exclusive La Mairena area on the Elviria's hill side in an area of outstanding natural beauty protected by UNESCO. The complex includes extensive tropical gardens with panoramic views, 6 swimming pools (1 of which is heated) and there is also tennis, paddle, gym, Spa and a private 9 hole golf course free for residents. Bar & restaurant in the on-site clubhouse. The property is in one of the best blocks and provides confortable size accommodation which is ideal as a family home or a luxury holiday getaway. Spacious and cosy living room leading onto a large sunny terrace open to a very large private garden which is a true extention of the property which is also ideal for children or pets. Fully fitted brand new open plan kitchen, 2 spacious bedroom of which the master bedroom feauture a wide walking closet, luxurious marble bathrooms. The property has air conditionnong system throughout, electric blinds in every rooms, quality ivory marble flooring amongts other features.. Private underground parking space and store room. Must be seen!!!