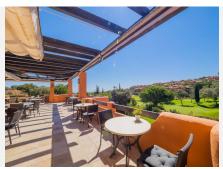

R4988746

La Mairena

REF# R4988746 439.000 €

| BEDS | BATHS | BUILT  | PLOT  | TERRACE |
|------|-------|--------|-------|---------|
| 2    | 2     | 112 m² | 20 m² | 30 m²   |

Beautiful garden recently renovated apartment with sea views in el Soto Golf a luxury Golf complex set in the exclusive La Mairena area on the Elviria's hill side in an area of outstanding natural beauty protected by UNESCO. The complex includes extensive tropical gardens with panoramic views, 6 swimming pools (1 of which is heated) and there is also tennis, paddle, gym, Spa and a private 9 hole golf course free for residents. Bar & restaurant in the on-site clubhouse. The property is in one of the best blocks and provides confortable size accommodation which is ideal as a family home or a luxury holiday getaway. Spacious and cosy living room leading onto a large sunny terrace open to a very large private garden which is a true extention of the property which is also ideal for children or pets. Fully fitted brand new open plan kitchen, 2 spacious bedroom of which the master bedroom feauture a wide walking closet, luxurious marble bathrooms. The property has air conditionnong system throughout, electric blinds in every rooms, quality ivory marble flooring amongts other features.. Private underground parking space and store room. Must be seen!!!

Beds: 2 | Baths: 2 | Living area: 112m2 | Terraces: 30m2 | Private use garden: 20m2 approx | Underground private parking & Storeroom | Facing: S/E | Construction year: 2004

Airport: 30 min drive - Marbella Town: 15 min drive - Puerto Banus: 20 min drive - Golf course: On-site -Beach: 8 min drive - Amenities: 8 min drive - Public Transports: 8 min drive