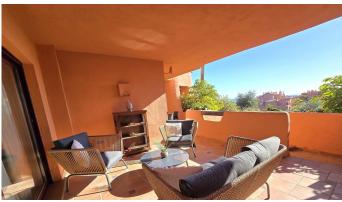

R4988746

La Mairena

REF# R4988746 439.000 €

| BEDS | BATHS | BUILT  | PLOT  | TERRACE |
|------|-------|--------|-------|---------|
| 2    | 2     | 112 m² | 20 m² | 30 m²   |

Beautiful garden recently renovated apartment with sea views in el Soto Golf a luxury Golf complex set in the exclusive La Mairena area on the Elviria's hill side in an area of outstanding natural beauty protected by UNESCO. The complex includes extensive tropical gardens with panoramic views, 6 swimming pools (1 of which is heated) and there is also tennis, paddle, gym, Spa and a private 9 hole golf course free for residents. Bar & restaurant in the on-site clubhouse. The property is in one of the best blocks and provides confortable size accommodation which is ideal as a family home or a luxury holiday getaway. Spacious and cosy living room leading onto a large sunny terrace open to a very large private garden which is a true extention of the property which is also ideal for children or pets. Fully fitted brand new open plan kitchen, 2 spacious bedroom of which the master bedroom feauture a wide walking closet, luxurious marble bathrooms. The property has air conditionnong system throughout, electric blinds in every rooms, quality ivory marble flooring amongts other features.. Private underground parking space and store room. Must be seen!!!