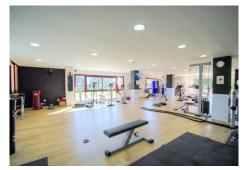

R4988746

La Mairena

REF# R4988746 439.000 €

| BEDS | BATHS | BUILT  | PLOT  | TERRACE |
|------|-------|--------|-------|---------|
| 2    | 2     | 112 m² | 20 m² | 30 m²   |

Beautiful garden recently renovated apartment with sea views in el Soto Golf a luxury Golf complex set in the exclusive La Mairena area on the Elviria's hill side in an area of outstanding natural beauty protected by UNESCO. The complex includes extensive tropical gardens with panoramic views, 6 swimming pools (1 of which is heated) and there is also tennis, paddle, gym, Spa and a private 9 hole golf course free for residents. Bar & restaurant in the on-site clubhouse. The property is in one of the best blocks and provides confortable size accommodation which is ideal as a family home or a luxury holiday getaway. Spacious and cosy living room leading onto a large sunny terrace open to a very large private garden which is a true extention of the property which is also ideal for children or pets. Fully fitted brand new open plan kitchen, 2 spacious bedroom of which the master bedroom feauture a wide walking closet, luxurious marble bathrooms. The property has air conditionnong system throughout, electric blinds in every rooms, quality ivory marble flooring amongts other features.. Private underground parking space and store room. Must be seen!!!