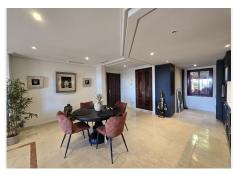

R4988746

La Mairena

REF# R4988746 439.000 €

| BEDS | BATHS | BUILT  | PLOT  | TERRACE |
|------|-------|--------|-------|---------|
| 2    | 2     | 112 m² | 20 m² | 30 m²   |

Beautiful garden recently renovated apartment with sea views in el Soto Golf a luxury Golf complex set in the exclusive La Mairena area on the Elviria's hill side in an area of outstanding natural beauty protected by UNESCO. The complex includes extensive tropical gardens with panoramic views, 6 swimming pools (1 of which is heated) and there is also tennis, paddle, gym, Spa and a private 9 hole golf course free for residents. Bar & restaurant in the on-site clubhouse. The property is in one of the best blocks and provides confortable size accommodation which is ideal as a family home or a luxury holiday getaway. Spacious and cosy living room leading onto a large sunny terrace open to a very large private garden which is a true extention of the property which is also ideal for children or pets. Fully fitted brand new open plan kitchen, 2 spacious bedroom of which the master bedroom feauture a wide walking closet, luxurious marble bathrooms. The property has air conditionnong system throughout, electric blinds in every rooms, quality ivory marble flooring amongts other features.. Private underground parking space and store room. Must be seen!!!