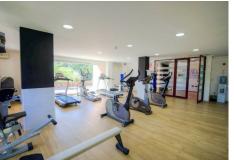

R4988746

La Mairena

REF# R4988746 439.000 €

| BEDS | BATHS | BUILT  | PLOT  | TERRACE |
|------|-------|--------|-------|---------|
| 2    | 2     | 112 m² | 20 m² | 30 m²   |

Beautiful garden recently renovated apartment with sea views in el Soto Golf a luxury Golf complex set in the exclusive La Mairena area on the Elviria's hill side in an area of outstanding natural beauty protected by UNESCO. The complex includes extensive tropical gardens with panoramic views, 6 swimming pools (1 of which is heated) and there is also tennis, paddle, gym, Spa and a private 9 hole golf course free for residents. Bar & restaurant in the on-site clubhouse. The property is in one of the best blocks and provides confortable size accommodation which is ideal as a family home or a luxury holiday getaway. Spacious and cosy living room leading onto a large sunny terrace open to a very large private garden which is a true extention of the property which is also ideal for children or pets. Fully fitted brand new open plan kitchen, 2 spacious bedroom of which the master bedroom feauture a wide walking closet, luxurious marble bathrooms. The property has air conditionnong system throughout, electric blinds in every rooms, quality ivory marble flooring amongts other features.. Private underground parking space and store room. Must be seen!!!