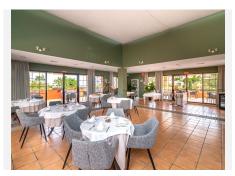

R4988746

La Mairena

REF# R4988746 439.000 €

| BEDS | BATHS | BUILT  | PLOT  | TERRACE |
|------|-------|--------|-------|---------|
| 2    | 2     | 112 m² | 20 m² | 30 m²   |

Beautiful garden recently renovated apartment with sea views in el Soto Golf a luxury Golf complex set in the exclusive La Mairena area on the Elviria's hill side in an area of outstanding natural beauty protected by UNESCO. The complex includes extensive tropical gardens with panoramic views, 6 swimming pools (1 of which is heated) and there is also tennis, paddle, gym, Spa and a private 9 hole golf course free for residents. Bar & restaurant in the on-site clubhouse. The property is in one of the best blocks and provides confortable size accommodation which is ideal as a family home or a luxury holiday getaway. Spacious and cosy living room leading onto a large sunny terrace open to a very large private garden which is a true extention of the property which is also ideal for children or pets. Fully fitted brand new open plan kitchen, 2 spacious bedroom of which the master bedroom feauture a wide walking closet, luxurious marble bathrooms. The property has air conditionnong system throughout, electric blinds in every rooms, quality ivory marble flooring amongts other features.. Private underground parking space and store room. Must be seen!!!