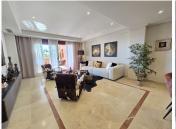

R4988746

La Mairena

REF# R4988746 439.000 €

| BEDS | BATHS | BUILT  | PLOT  | TERRACE |
|------|-------|--------|-------|---------|
| 2    | 2     | 112 m² | 20 m² | 30 m²   |

Beautiful garden recently renovated apartment with sea views in el Soto Golf a luxury Golf complex set in the exclusive La Mairena area on the Elviria's hill side in an area of outstanding natural beauty protected by UNESCO. The complex includes extensive tropical gardens with panoramic views, 6 swimming pools (1 of which is heated) and there is also tennis, paddle, gym, Spa and a private 9 hole golf course free for residents. Bar & restaurant in the on-site clubhouse. The property is in one of the best blocks and provides confortable size accommodation which is ideal as a family home or a luxury holiday getaway. Spacious and cosy living room leading onto a large sunny terrace open to a very large private garden which is a true extention of the property which is also ideal for children or pets. Fully fitted brand new open plan kitchen, 2 spacious bedroom of which the master bedroom feauture a wide walking closet, luxurious marble bathrooms. The property has air conditionnong system throughout, electric blinds in every rooms, quality ivory marble flooring amongts other features.. Private underground parking space and store room. Must be seen!!!