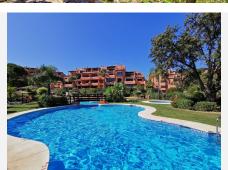

R4988746

La Mairena

REF# R4988746 439.000 €

| BEDS | BATHS | BUILT  | PLOT  | TERRACE |
|------|-------|--------|-------|---------|
| 2    | 2     | 112 m² | 20 m² | 30 m²   |

Beautiful garden recently renovated apartment with sea views in el Soto Golf a luxury Golf complex set in the exclusive La Mairena area on the Elviria's hill side in an area of outstanding natural beauty protected by UNESCO. The complex includes extensive tropical gardens with panoramic views, 6 swimming pools (1 of which is heated) and there is also tennis, paddle, gym, Spa and a private 9 hole golf course free for residents. Bar & restaurant in the on-site clubhouse. The property is in one of the best blocks and provides confortable size accommodation which is ideal as a family home or a luxury holiday getaway. Spacious and cosy living room leading onto a large sunny terrace open to a very large private garden which is a true extention of the property which is also ideal for children or pets. Fully fitted brand new open plan kitchen, 2 spacious bedroom of which the master bedroom feauture a wide walking closet, luxurious marble bathrooms. The property has air conditionnong system throughout, electric blinds in every rooms, quality ivory marble flooring amongts other features.. Private underground parking space and store room. Must be seen!!!

Beds: 2 | Baths: 2 | Living area: 112m2 | Terraces: 30m2 | Private use garden: 20m2 approx | Underground private parking & Storeroom | Facing: S/E | Construction year: 2004

Airport: 30 min drive - Marbella Town: 15 min drive - Puerto Banus: 20 min drive - Golf course: On-site -Beach: 8 min drive - Amenities: 8 min drive - Public Transports: 8 min drive