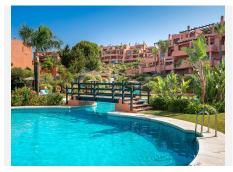

R4988746

La Mairena

REF# R4988746 439.000 €

| BEDS | BATHS | BUILT  | PLOT  | TERRACE |
|------|-------|--------|-------|---------|
| 2    | 2     | 112 m² | 20 m² | 30 m²   |

Beautiful garden recently renovated apartment with sea views in el Soto Golf a luxury Golf complex set in the exclusive La Mairena area on the Elviria's hill side in an area of outstanding natural beauty protected by UNESCO. The complex includes extensive tropical gardens with panoramic views, 6 swimming pools (1 of which is heated) and there is also tennis, paddle, gym, Spa and a private 9 hole golf course free for residents. Bar & restaurant in the on-site clubhouse. The property is in one of the best blocks and provides confortable size accommodation which is ideal as a family home or a luxury holiday getaway. Spacious and cosy living room leading onto a large sunny terrace open to a very large private garden which is a true extention of the property which is also ideal for children or pets. Fully fitted brand new open plan kitchen, 2 spacious bedroom of which the master bedroom feauture a wide walking closet, luxurious marble bathrooms. The property has air conditionnong system throughout, electric blinds in every rooms, quality ivory marble flooring amongts other features.. Private underground parking space and store room. Must be seen!!!

Beds: 2 | Baths: 2 | Living area: 112m2 | Terraces: 30m2 | Private use garden: 20m2 approx | Underground private parking & Storeroom | Facing: S/E | Construction year: 2004

Airport: 30 min drive - Marbella Town: 15 min drive - Puerto Banus: 20 min drive - Golf course: On-site -Beach: 8 min drive - Amenities: 8 min drive - Public Transports: 8 min drive