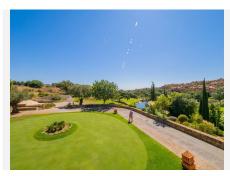

R4988746

La Mairena

REF# R4988746 439.000 €

| BEDS | BATHS | BUILT  | PLOT  | TERRACE |
|------|-------|--------|-------|---------|
| 2    | 2     | 112 m² | 20 m² | 30 m²   |

Beautiful garden recently renovated apartment with sea views in el Soto Golf a luxury Golf complex set in the exclusive La Mairena area on the Elviria's hill side in an area of outstanding natural beauty protected by UNESCO. The complex includes extensive tropical gardens with panoramic views, 6 swimming pools (1 of which is heated) and there is also tennis, paddle, gym, Spa and a private 9 hole golf course free for residents. Bar & restaurant in the on-site clubhouse. The property is in one of the best blocks and provides confortable size accommodation which is ideal as a family home or a luxury holiday getaway. Spacious and cosy living room leading onto a large sunny terrace open to a very large private garden which is a true extention of the property which is also ideal for children or pets. Fully fitted brand new open plan kitchen, 2 spacious bedroom of which the master bedroom feauture a wide walking closet, luxurious marble bathrooms. The property has air conditionnong system throughout, electric blinds in every rooms, quality ivory marble flooring amongts other features.. Private underground parking space and store room. Must be seen!!!