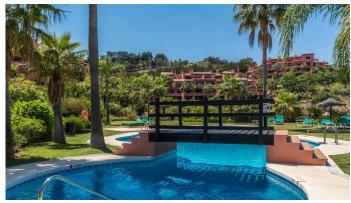

R4988746

La Mairena

REF# R4988746 439.000 €

| BEDS | BATHS | BUILT  | PLOT  | TERRACE |
|------|-------|--------|-------|---------|
| 2    | 2     | 112 m² | 20 m² | 30 m²   |

Beautiful garden recently renovated apartment with sea views in el Soto Golf a luxury Golf complex set in the exclusive La Mairena area on the Elviria's hill side in an area of outstanding natural beauty protected by UNESCO. The complex includes extensive tropical gardens with panoramic views, 6 swimming pools (1 of which is heated) and there is also tennis, paddle, gym, Spa and a private 9 hole golf course free for residents. Bar & restaurant in the on-site clubhouse. The property is in one of the best blocks and provides confortable size accommodation which is ideal as a family home or a luxury holiday getaway. Spacious and cosy living room leading onto a large sunny terrace open to a very large private garden which is a true extention of the property which is also ideal for children or pets. Fully fitted brand new open plan kitchen, 2 spacious bedroom of which the master bedroom feauture a wide walking closet, luxurious marble bathrooms. The property has air conditionnong system throughout, electric blinds in every rooms, quality ivory marble flooring amongts other features.. Private underground parking space and store room. Must be seen!!!

Beds: 2 | Baths: 2 | Living area: 112m2 | Terraces: 30m2 | Private use garden: 20m2 approx | Underground private parking & Storeroom | Facing: S/E | Construction year: 2004

Airport: 30 min drive - Marbella Town: 15 min drive - Puerto Banus: 20 min drive - Golf course: On-site -Beach: 8 min drive - Amenities: 8 min drive - Public Transports: 8 min drive