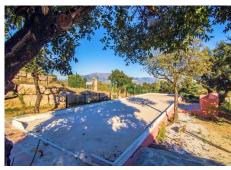

R4988746

La Mairena

REF# R4988746 439.000 €

| BEDS | BATHS | BUILT  | PLOT  | TERRACE |
|------|-------|--------|-------|---------|
| 2    | 2     | 112 m² | 20 m² | 30 m²   |

Beautiful garden recently renovated apartment with sea views in el Soto Golf a luxury Golf complex set in the exclusive La Mairena area on the Elviria's hill side in an area of outstanding natural beauty protected by UNESCO. The complex includes extensive tropical gardens with panoramic views, 6 swimming pools (1 of which is heated) and there is also tennis, paddle, gym, Spa and a private 9 hole golf course free for residents. Bar & restaurant in the on-site clubhouse. The property is in one of the best blocks and provides confortable size accommodation which is ideal as a family home or a luxury holiday getaway. Spacious and cosy living room leading onto a large sunny terrace open to a very large private garden which is a true extention of the property which is also ideal for children or pets. Fully fitted brand new open plan kitchen, 2 spacious bedroom of which the master bedroom feauture a wide walking closet, luxurious marble bathrooms. The property has air conditionnong system throughout, electric blinds in every rooms, quality ivory marble flooring amongts other features.. Private underground parking space and store room. Must be seen!!!

Beds: 2 | Baths: 2 | Living area: 112m2 | Terraces: 30m2 | Private use garden: 20m2 approx | Underground private parking & Storeroom | Facing: S/E | Construction year: 2004

Airport: 30 min drive - Marbella Town: 15 min drive - Puerto Banus: 20 min drive - Golf course: On-site -Beach: 8 min drive - Amenities: 8 min drive - Public Transports: 8 min drive