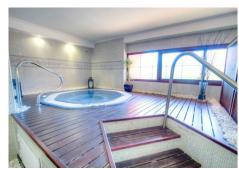

R4988746

La Mairena

REF# R4988746 439.000 €

| BEDS | BATHS | BUILT  | PLOT  | TERRACE |
|------|-------|--------|-------|---------|
| 2    | 2     | 112 m² | 20 m² | 30 m²   |

Beautiful garden recently renovated apartment with sea views in el Soto Golf a luxury Golf complex set in the exclusive La Mairena area on the Elviria's hill side in an area of outstanding natural beauty protected by UNESCO. The complex includes extensive tropical gardens with panoramic views, 6 swimming pools (1 of which is heated) and there is also tennis, paddle, gym, Spa and a private 9 hole golf course free for residents. Bar & restaurant in the on-site clubhouse. The property is in one of the best blocks and provides confortable size accommodation which is ideal as a family home or a luxury holiday getaway. Spacious and cosy living room leading onto a large sunny terrace open to a very large private garden which is a true extention of the property which is also ideal for children or pets. Fully fitted brand new open plan kitchen, 2 spacious bedroom of which the master bedroom feauture a wide walking closet, luxurious marble bathrooms. The property has air conditionnong system throughout, electric blinds in every rooms, quality ivory marble flooring amongts other features.. Private underground parking space and store room. Must be seen!!!