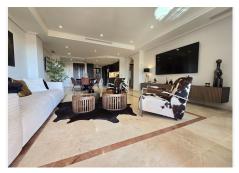

R4988746

La Mairena

REF# R4988746 439.000 €

| BEDS | BATHS | BUILT  | PLOT  | TERRACE |
|------|-------|--------|-------|---------|
| 2    | 2     | 112 m² | 20 m² | 30 m²   |

Beautiful garden recently renovated apartment with sea views in el Soto Golf a luxury Golf complex set in the exclusive La Mairena area on the Elviria's hill side in an area of outstanding natural beauty protected by UNESCO. The complex includes extensive tropical gardens with panoramic views, 6 swimming pools (1 of which is heated) and there is also tennis, paddle, gym, Spa and a private 9 hole golf course free for residents. Bar & restaurant in the on-site clubhouse. The property is in one of the best blocks and provides confortable size accommodation which is ideal as a family home or a luxury holiday getaway. Spacious and cosy living room leading onto a large sunny terrace open to a very large private garden which is a true extention of the property which is also ideal for children or pets. Fully fitted brand new open plan kitchen, 2 spacious bedroom of which the master bedroom feauture a wide walking closet, luxurious marble bathrooms. The property has air conditionnong system throughout, electric blinds in every rooms, quality ivory marble flooring amongts other features.. Private underground parking space and store room. Must be seen!!!

Beds: 2 | Baths: 2 | Living area: 112m2 | Terraces: 30m2 | Private use garden: 20m2 approx | Underground private parking & Storeroom | Facing: S/E | Construction year: 2004

Airport: 30 min drive - Marbella Town: 15 min drive - Puerto Banus: 20 min drive - Golf course: On-site -Beach: 8 min drive - Amenities: 8 min drive - Public Transports: 8 min drive