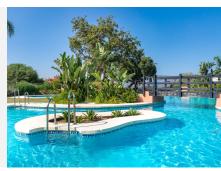

R4988746

La Mairena

REF# R4988746 439.000 €

| BEDS | BATHS | BUILT  | PLOT  | TERRACE |
|------|-------|--------|-------|---------|
| 2    | 2     | 112 m² | 20 m² | 30 m²   |

Beautiful garden recently renovated apartment with sea views in el Soto Golf a luxury Golf complex set in the exclusive La Mairena area on the Elviria's hill side in an area of outstanding natural beauty protected by UNESCO. The complex includes extensive tropical gardens with panoramic views, 6 swimming pools (1 of which is heated) and there is also tennis, paddle, gym, Spa and a private 9 hole golf course free for residents. Bar & restaurant in the on-site clubhouse. The property is in one of the best blocks and provides confortable size accommodation which is ideal as a family home or a luxury holiday getaway. Spacious and cosy living room leading onto a large sunny terrace open to a very large private garden which is a true extention of the property which is also ideal for children or pets. Fully fitted brand new open plan kitchen, 2 spacious bedroom of which the master bedroom feauture a wide walking closet, luxurious marble bathrooms. The property has air conditionnong system throughout, electric blinds in every rooms, quality ivory marble flooring amongts other features.. Private underground parking space and store room. Must be seen!!!