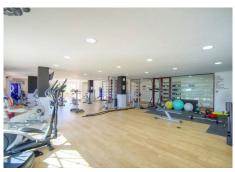

R4988746

La Mairena

REF# R4988746 439.000 €

| BEDS | BATHS | BUILT  | PLOT  | TERRACE |
|------|-------|--------|-------|---------|
| 2    | 2     | 112 m² | 20 m² | 30 m²   |

Beautiful garden recently renovated apartment with sea views in el Soto Golf a luxury Golf complex set in the exclusive La Mairena area on the Elviria's hill side in an area of outstanding natural beauty protected by UNESCO. The complex includes extensive tropical gardens with panoramic views, 6 swimming pools (1 of which is heated) and there is also tennis, paddle, gym, Spa and a private 9 hole golf course free for residents. Bar & restaurant in the on-site clubhouse. The property is in one of the best blocks and provides confortable size accommodation which is ideal as a family home or a luxury holiday getaway. Spacious and cosy living room leading onto a large sunny terrace open to a very large private garden which is a true extention of the property which is also ideal for children or pets. Fully fitted brand new open plan kitchen, 2 spacious bedroom of which the master bedroom feauture a wide walking closet, luxurious marble bathrooms. The property has air conditionnong system throughout, electric blinds in every rooms, quality ivory marble flooring amongts other features.. Private underground parking space and store room. Must be seen!!!