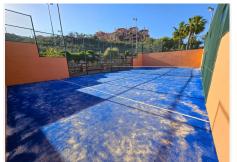

R4988746

La Mairena

REF# R4988746 439.000 €

| BEDS | BATHS | BUILT  | PLOT  | TERRACE |
|------|-------|--------|-------|---------|
| 2    | 2     | 112 m² | 20 m² | 30 m²   |

Beautiful garden recently renovated apartment with sea views in el Soto Golf a luxury Golf complex set in the exclusive La Mairena area on the Elviria's hill side in an area of outstanding natural beauty protected by UNESCO. The complex includes extensive tropical gardens with panoramic views, 6 swimming pools (1 of which is heated) and there is also tennis, paddle, gym, Spa and a private 9 hole golf course free for residents. Bar & restaurant in the on-site clubhouse. The property is in one of the best blocks and provides confortable size accommodation which is ideal as a family home or a luxury holiday getaway. Spacious and cosy living room leading onto a large sunny terrace open to a very large private garden which is a true extention of the property which is also ideal for children or pets. Fully fitted brand new open plan kitchen, 2 spacious bedroom of which the master bedroom feauture a wide walking closet, luxurious marble bathrooms. The property has air conditionnong system throughout, electric blinds in every rooms, quality ivory marble flooring amongts other features.. Private underground parking space and store room. Must be seen!!!