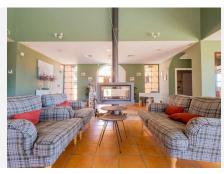

R4988746

La Mairena

REF# R4988746 439.000 €

| BEDS | BATHS | BUILT  | PLOT  | TERRACE |
|------|-------|--------|-------|---------|
| 2    | 2     | 112 m² | 20 m² | 30 m²   |

Beautiful garden recently renovated apartment with sea views in el Soto Golf a luxury Golf complex set in the exclusive La Mairena area on the Elviria's hill side in an area of outstanding natural beauty protected by UNESCO. The complex includes extensive tropical gardens with panoramic views, 6 swimming pools (1 of which is heated) and there is also tennis, paddle, gym, Spa and a private 9 hole golf course free for residents. Bar & restaurant in the on-site clubhouse. The property is in one of the best blocks and provides confortable size accommodation which is ideal as a family home or a luxury holiday getaway. Spacious and cosy living room leading onto a large sunny terrace open to a very large private garden which is a true extention of the property which is also ideal for children or pets. Fully fitted brand new open plan kitchen, 2 spacious bedroom of which the master bedroom feauture a wide walking closet, luxurious marble bathrooms. The property has air conditionnong system throughout, electric blinds in every rooms, quality ivory marble flooring amongts other features.. Private underground parking space and store room. Must be seen!!!