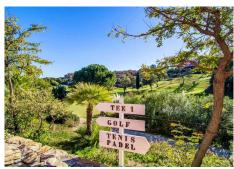

R4988746

La Mairena

REF# R4988746 439.000 €

| BEDS | BATHS | BUILT  | PLOT  | TERRACE |
|------|-------|--------|-------|---------|
| 2    | 2     | 112 m² | 20 m² | 30 m²   |

Beautiful garden recently renovated apartment with sea views in el Soto Golf a luxury Golf complex set in the exclusive La Mairena area on the Elviria's hill side in an area of outstanding natural beauty protected by UNESCO. The complex includes extensive tropical gardens with panoramic views, 6 swimming pools (1 of which is heated) and there is also tennis, paddle, gym, Spa and a private 9 hole golf course free for residents. Bar & restaurant in the on-site clubhouse. The property is in one of the best blocks and provides confortable size accommodation which is ideal as a family home or a luxury holiday getaway. Spacious and cosy living room leading onto a large sunny terrace open to a very large private garden which is a true extention of the property which is also ideal for children or pets. Fully fitted brand new open plan kitchen, 2 spacious bedroom of which the master bedroom feauture a wide walking closet, luxurious marble bathrooms. The property has air conditionnong system throughout, electric blinds in every rooms, quality ivory marble flooring amongts other features.. Private underground parking space and store room. Must be seen!!!