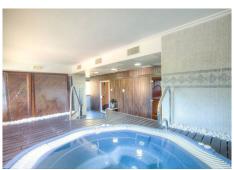

R4988746

La Mairena

REF# R4988746 439.000 €

| BEDS | BATHS | BUILT  | PLOT  | TERRACE |
|------|-------|--------|-------|---------|
| 2    | 2     | 112 m² | 20 m² | 30 m²   |

Beautiful garden recently renovated apartment with sea views in el Soto Golf a luxury Golf complex set in the exclusive La Mairena area on the Elviria's hill side in an area of outstanding natural beauty protected by UNESCO. The complex includes extensive tropical gardens with panoramic views, 6 swimming pools (1 of which is heated) and there is also tennis, paddle, gym, Spa and a private 9 hole golf course free for residents. Bar & restaurant in the on-site clubhouse. The property is in one of the best blocks and provides confortable size accommodation which is ideal as a family home or a luxury holiday getaway. Spacious and cosy living room leading onto a large sunny terrace open to a very large private garden which is a true extention of the property which is also ideal for children or pets. Fully fitted brand new open plan kitchen, 2 spacious bedroom of which the master bedroom feauture a wide walking closet, luxurious marble bathrooms. The property has air conditionnong system throughout, electric blinds in every rooms, quality ivory marble flooring amongts other features.. Private underground parking space and store room. Must be seen!!!