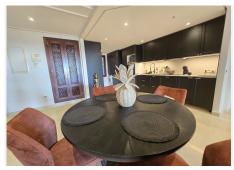

R4988746

La Mairena

REF# R4988746 439.000 €

| BEDS | BATHS | BUILT  | PLOT  | TERRACE |
|------|-------|--------|-------|---------|
| 2    | 2     | 112 m² | 20 m² | 30 m²   |

Beautiful garden recently renovated apartment with sea views in el Soto Golf a luxury Golf complex set in the exclusive La Mairena area on the Elviria's hill side in an area of outstanding natural beauty protected by UNESCO. The complex includes extensive tropical gardens with panoramic views, 6 swimming pools (1 of which is heated) and there is also tennis, paddle, gym, Spa and a private 9 hole golf course free for residents. Bar & restaurant in the on-site clubhouse. The property is in one of the best blocks and provides confortable size accommodation which is ideal as a family home or a luxury holiday getaway. Spacious and cosy living room leading onto a large sunny terrace open to a very large private garden which is a true extention of the property which is also ideal for children or pets. Fully fitted brand new open plan kitchen, 2 spacious bedroom of which the master bedroom feauture a wide walking closet, luxurious marble bathrooms. The property has air conditionnong system throughout, electric blinds in every rooms, quality ivory marble flooring amongts other features.. Private underground parking space and store room. Must be seen!!!