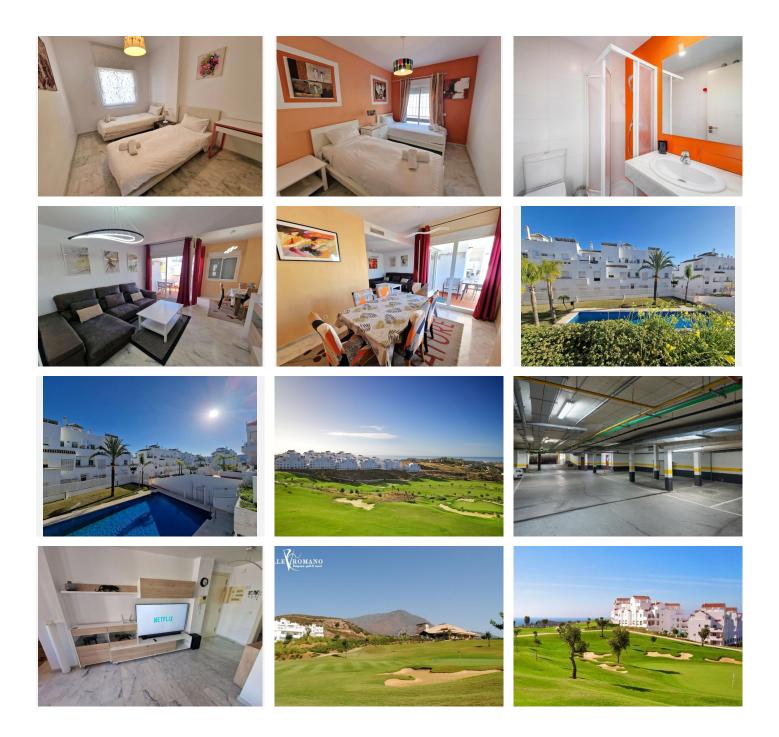

## R4847593 ♥ Valle Romano REF# R4847593 250.000 €

| BEDS | BATHS | BUILT | TERRACE |
|------|-------|-------|---------|
| 3    | 2.5   | 90 m² | 15 m²   |

Discover your dream home in this beautiful raised ground floor apartment located in the prestigious Valle Romano Golf & Resort. Surrounded by a beautiful golf course and just 2 km from the seaside, this property offers the perfect blend of tranquility and convenience. A short drive will take you to the vibrant Estepona town center, making it an ideal spot for both relaxation and entertainment. This south-facing apartment is bathed in natural light, featuring a spacious layout with 97 m<sup>2</sup> of living space. Enjoy the comfort of 3 bedrooms with fitted wardrobes, 2 bathrooms, and an additional toilet. The fully equipped kitchen and air conditioning system ensure modern convenience, while the sunny terrace provides a picturesque view of the pool. The gated complex boasts exceptional communal areas, including two swimming pools, landscaped pathways, and children's play areas. With 24-hour security, underground parking, and surface parking spaces, you'll have peace of mind and ample space for your vehicles. Built in 2009, this wellmaintained property is suitable for individuals with reduced mobility and offers a warm, welcoming atmosphere for all residents. The apartment has its tourism licence and already generates very good rental income. Don't miss the opportunity to make this exquisite apartment your new home! Airport: 50 min drive -Marbella: 20 min drive - Puerto Banús: 15 min drive - Golf Course: golf front - Closest Bar & Restaurant: 4 min walk - Beach: 5 min drive - Amenities: 6 min drive - Public Transports : 5 min drive Our team works +34 951 123 083 | +44 (0)330 179 8687 | info@idiliqestates.com Local 28, Edificio D, Centro de Negocios Puerta de Banús, N-340, Km 175, 29660 Nueva Andlaucia