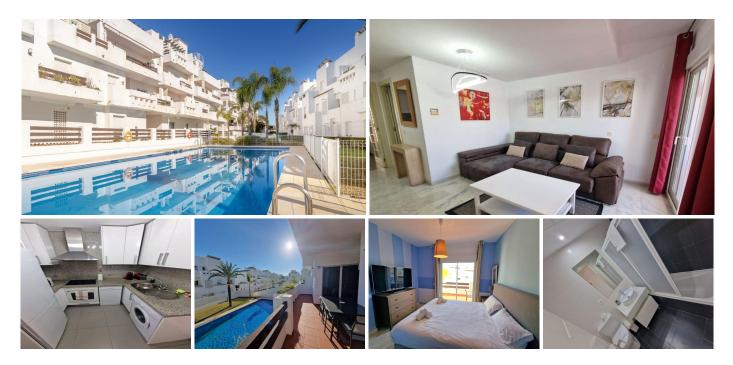

## R4847593 ♥ Valle Romano REF# R4847593 250.000 €

| BEDS | BATHS | BUILT | TERRACE |
|------|-------|-------|---------|
| 3    | 2.5   | 90 m² | 15 m²   |

Discover your dream home in this beautiful raised ground floor apartment located in the prestigious Valle Romano Golf & Resort. Surrounded by a beautiful golf course and just 2 km from the seaside, this property offers the perfect blend of tranquility and convenience. A short drive will take you to the vibrant Estepona town center, making it an ideal spot for both relaxation and entertainment. This south-facing apartment is bathed in natural light, featuring a spacious layout with 97 m<sup>2</sup> of living space. Enjoy the comfort of 3 bedrooms with fitted wardrobes, 2 bathrooms, and an additional toilet. The fully equipped kitchen and air conditioning system ensure modern convenience, while the sunny terrace provides a picturesque view of the pool. The gated complex boasts exceptional communal areas, including two swimming pools, landscaped pathways, and children's play areas. With 24-hour security, underground parking, and surface parking spaces, you'll have peace of mind and ample space for your vehicles. Built in 2009, this wellmaintained property is suitable for individuals with reduced mobility and offers a warm, welcoming atmosphere for all residents. The apartment has its tourism licence and already generates very good rental income. Don't miss the opportunity to make this exquisite apartment your new home! Airport: 50 min drive -Marbella: 20 min drive - Puerto Banús: 15 min drive - Golf Course: golf front - Closest Bar & Restaurant: 4 min walk - Beach: 5 min drive - Amenities: 6 min drive - Public Transports : 5 min drive Our team works +34 951 123 083 | +44 (0)330 179 8687 | info@idiliqestates.com Local 28, Edificio D, Centro de Negocios Puerta de Banús, N-340, Km 175, 29660 Nueva Andlaucia