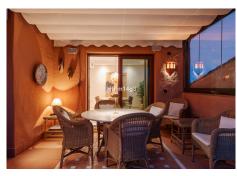

One of the standout features of this unique penthouse is that it is built entirely on one level, offering ease of living and a seamless flow throughout the home. The highlight is the unusually large southwest-facing terrace, accessible directly from the living room. This expansive outdoor space includes a lounge area, space for sunbeds, and a glazed corner dining area that can be opened or closed depending on the season — ideal for year-round use and entertaining.

Inside, the property welcomes you with a bright and spacious open-plan living and dining area, bathed in natural light through floor-to-ceiling glass doors. The refurbished modern, fully fitted kitchen is equipped with high-end appliances, offering both functionality and style. Underfloor heating and aircondition in all rooms.