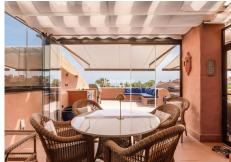

One of the standout features of this unique penthouse is that it is built entirely on one level, offering ease of living and a seamless flow throughout the home. The highlight is the unusually large southwest-facing terrace, accessible directly from the living room. This expansive outdoor space includes a lounge area, space for sunbeds, and a glazed corner dining area that can be opened or closed depending on the season — ideal for year-round use and entertaining.

Inside, the property welcomes you with a bright and spacious open-plan living and dining area, bathed in natural light through floor-to-ceiling glass doors. The refurbished modern, fully fitted kitchen is equipped with high-end appliances, offering both functionality and style. Underfloor heating and aircondition in all rooms.