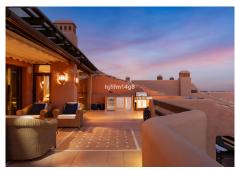

One of the standout features of this unique penthouse is that it is built entirely on one level, offering ease of living and a seamless flow throughout the home. The highlight is the unusually large southwest-facing terrace, accessible directly from the living room. This expansive outdoor space includes a lounge area, space for sunbeds, and a glazed corner dining area that can be opened or closed depending on the season — ideal for year-round use and entertaining.

The community of Mar Azul offers resort-style amenities, including several outdoor swimming pools, an indoor heated pool, a fully equipped gym, spa, and sauna. The complex is gated with 24-hour security, ensuring peace of mind and an exclusive living environment.