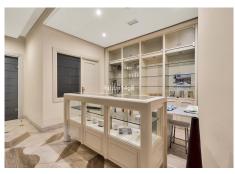

Inside, the property welcomes you with a bright and spacious open-plan living and dining area, bathed in natural light through floor-to-ceiling glass doors. The refurbished modern, fully fitted kitchen is equipped with high-end appliances, offering both functionality and style. Underfloor heating and aircondition in all rooms.