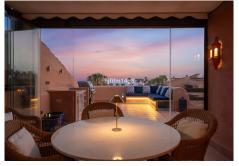

One of the standout features of this unique penthouse is that it is built entirely on one level, offering ease of living and a seamless flow throughout the home. The highlight is the unusually large southwest-facing terrace, accessible directly from the living room. This expansive outdoor space includes a lounge area, space for sunbeds, and a glazed corner dining area that can be opened or closed depending on the season — ideal for year-round use and entertaining.

Inside, the property welcomes you with a bright and spacious open-plan living and dining area, bathed in natural light through floor-to-ceiling glass doors. The refurbished modern, fully fitted kitchen is equipped with high-end appliances, offering both functionality and style. Underfloor heating and aircondition in all rooms.