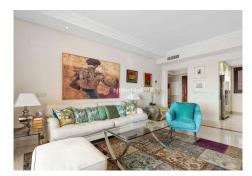

Inside, the property welcomes you with a bright and spacious open-plan living and dining area, bathed in natural light through floor-to-ceiling glass doors. The refurbished modern, fully fitted kitchen is equipped with high-end appliances, offering both functionality and style. Underfloor heating and aircondition in all rooms.