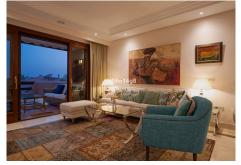

Inside, the property welcomes you with a bright and spacious open-plan living and dining area, bathed in natural light through floor-to-ceiling glass doors. The refurbished modern, fully fitted kitchen is equipped with high-end appliances, offering both functionality and style. Underfloor heating and aircondition in all rooms.