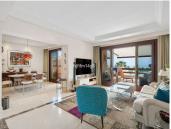

Inside, the property welcomes you with a bright and spacious open-plan living and dining area, bathed in natural light through floor-to-ceiling glass doors. The refurbished modern, fully fitted kitchen is equipped with high-end appliances, offering both functionality and style. Underfloor heating and aircondition in all rooms.