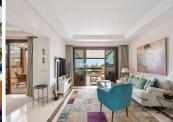

Inside, the property welcomes you with a bright and spacious open-plan living and dining area, bathed in natural light through floor-to-ceiling glass doors. The refurbished modern, fully fitted kitchen is equipped with high-end appliances, offering both functionality and style. Underfloor heating and aircondition in all rooms.