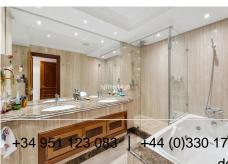

Inside, the property welcomes you with a bright and spacious open-plan living and dining area, bathed in natural light through floor-to-ceiling glass doors. The refurbished modern, fully fitted kitchen is equipped with high-end appliances, offering both functionality and style. Underfloor heating and aircondition in all rooms.