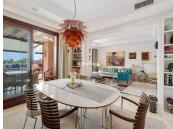

Inside, the property welcomes you with a bright and spacious open-plan living and dining area, bathed in natural light through floor-to-ceiling glass doors. The refurbished modern, fully fitted kitchen is equipped with high-end appliances, offering both functionality and style. Underfloor heating and aircondition in all rooms.