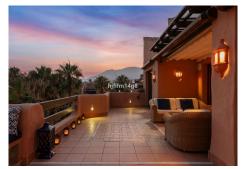

One of the standout features of this unique penthouse is that it is built entirely on one level, offering ease of living and a seamless flow throughout the home. The highlight is the unusually large southwest-facing terrace, accessible directly from the living room. This expansive outdoor space includes a lounge area, space for sunbeds, and a glazed corner dining area that can be opened or closed depending on the season — ideal for year-round use and entertaining.