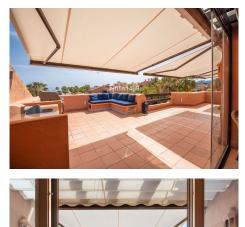

One of the standout features of this unique penthouse is that it is built entirely on one level, offering ease of living and a seamless flow throughout the home. The highlight is the unusually large southwest-facing terrace, accessible directly from the living room. This expansive outdoor space includes a lounge area, space for sunbeds, and a glazed corner dining area that can be opened or closed depending on the season — ideal for year-round use and entertaining.