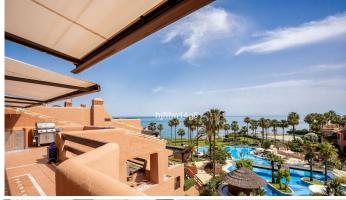

## R5081506

Estepona

REF# R5081506 1.695.000 €

| BEDS | BATHS | BUILT  | TERRACE |
|------|-------|--------|---------|
| 3    | 2     | 184 m² | 72 m²   |

This exceptional 3-bedroom penthouse in Mar Azul, Estepona, offers a luxurious coastal lifestyle, combining elegance, comfort, and breathtaking sea views. Located on the sought-after New Golden Mile, Mar Azul is a prestigious beachfront urbanization next to the renowned Kempinski Hotel. Residents enjoy direct beach access and are just minutes from high-end boutiques, cafés, and restaurants. The charming Estepona town centre is only a 5-minute drive away. Just ten-minutes walk to luxurious Laguna Beach with several restaurants.

One of the standout features of this unique penthouse is that it is built entirely on one level, offering ease of living and a seamless flow throughout the home. The highlight is the unusually large southwest-facing terrace, accessible directly from the living room. This expansive outdoor space includes a lounge area, space for sunbeds, and a glazed corner dining area that can be opened or closed depending on the season — ideal for year-round use and entertaining.

The community of Mar Azul offers resort-style amenities, including several outdoor swimming pools, an indoor heated pool, a fully equipped gym, spa, and sauna. The complex is gated with 24-hour security, ensuring peace of mind and an exclusive living environment.