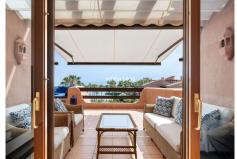

One of the standout features of this unique penthouse is that it is built entirely on one level, offering ease of living and a seamless flow throughout the home. The highlight is the unusually large southwest-facing terrace, accessible directly from the living room. This expansive outdoor space includes a lounge area, space for sunbeds, and a glazed corner dining area that can be opened or closed depending on the season — ideal for year-round use and entertaining.

Inside, the property welcomes you with a bright and spacious open-plan living and dining area, bathed in natural light through floor-to-ceiling glass doors. The refurbished modern, fully fitted kitchen is equipped with high-end appliances, offering both functionality and style. Underfloor heating and aircondition in all rooms.