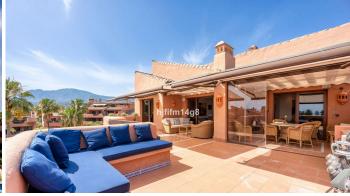

One of the standout features of this unique penthouse is that it is built entirely on one level, offering ease of living and a seamless flow throughout the home. The highlight is the unusually large southwest-facing terrace, accessible directly from the living room. This expansive outdoor space includes a lounge area, space for sunbeds, and a glazed corner dining area that can be opened or closed depending on the season — ideal for year-round use and entertaining.

This remarkable penthouse, with its rare single-level layout, expansive terrace, and unbeatable southwest orientation, represents a rare opportunity to enjoy true beachfront luxury between Marbella and Estepona.