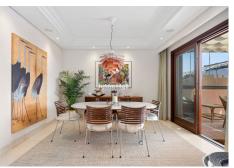

Inside, the property welcomes you with a bright and spacious open-plan living and dining area, bathed in natural light through floor-to-ceiling glass doors. The refurbished modern, fully fitted kitchen is equipped with high-end appliances, offering both functionality and style. Underfloor heating and aircondition in all rooms.