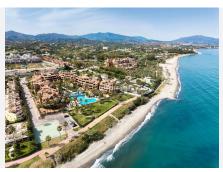

## R5081506

Estepona

REF# R5081506 1.695.000 €

| BEDS | BATHS | BUILT  | TERRACE |
|------|-------|--------|---------|
| 3    | 2     | 184 m² | 72 m²   |

This exceptional 3-bedroom penthouse in Mar Azul, Estepona, offers a luxurious coastal lifestyle, combining elegance, comfort, and breathtaking sea views. Located on the sought-after New Golden Mile, Mar Azul is a prestigious beachfront urbanization next to the renowned Kempinski Hotel. Residents enjoy direct beach access and are just minutes from high-end boutiques, cafés, and restaurants. The charming Estepona town centre is only a 5-minute drive away. Just ten-minutes walk to luxurious Laguna Beach with several restaurants.

This remarkable penthouse, with its rare single-level layout, expansive terrace, and unbeatable southwest orientation, represents a rare opportunity to enjoy true beachfront luxury between Marbella and Estepona.