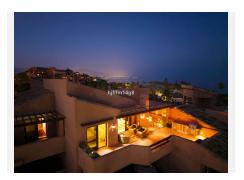

One of the standout features of this unique penthouse is that it is built entirely on one level, offering ease of living and a seamless flow throughout the home. The highlight is the unusually large southwest-facing terrace, accessible directly from the living room. This expansive outdoor space includes a lounge area, space for sunbeds, and a glazed corner dining area that can be opened or closed depending on the season — ideal for year-round use and entertaining.

This remarkable penthouse, with its rare single-level layout, expansive terrace, and unbeatable southwest orientation, represents a rare opportunity to enjoy true beachfront luxury between Marbella and Estepona.