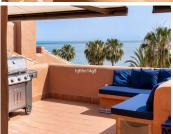

One of the standout features of this unique penthouse is that it is built entirely on one level, offering ease of living and a seamless flow throughout the home. The highlight is the unusually large southwest-facing terrace, accessible directly from the living room. This expansive outdoor space includes a lounge area, space for sunbeds, and a glazed corner dining area that can be opened or closed depending on the season — ideal for year-round use and entertaining.