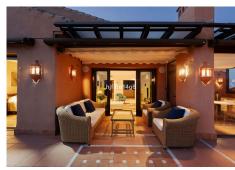

One of the standout features of this unique penthouse is that it is built entirely on one level, offering ease of living and a seamless flow throughout the home. The highlight is the unusually large southwest-facing terrace, accessible directly from the living room. This expansive outdoor space includes a lounge area, space for sunbeds, and a glazed corner dining area that can be opened or closed depending on the season — ideal for year-round use and entertaining.