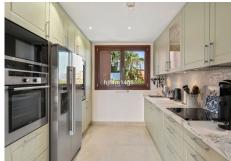

Inside, the property welcomes you with a bright and spacious open-plan living and dining area, bathed in natural light through floor-to-ceiling glass doors. The refurbished modern, fully fitted kitchen is equipped with high-end appliances, offering both functionality and style. Underfloor heating and aircondition in all rooms.