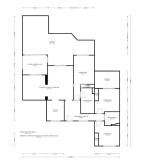

One of the standout features of this unique penthouse is that it is built entirely on one level, offering ease of living and a seamless flow throughout the home. The highlight is the unusually large southwest-facing terrace, accessible directly from the living room. This expansive outdoor space includes a lounge area, space for sunbeds, and a glazed corner dining area that can be opened or closed depending on the season — ideal for year-round use and entertaining.

There are three generously sized bedrooms, one of them in-suite and the other two sharing one bathroom. Providing comfort and privacy for family and guests alike. Two of the bedrooms has directly access to separate outdoor space.

Additional features include two underground garage spaces, ensuring secure parking and two store rooms. From the garage there is an elevator with direct access to the entrance of the apartment.

Interior 112m2, plus terrace 72 m2.