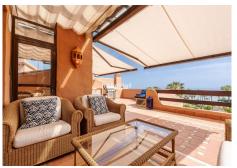

One of the standout features of this unique penthouse is that it is built entirely on one level, offering ease of living and a seamless flow throughout the home. The highlight is the unusually large southwest-facing terrace, accessible directly from the living room. This expansive outdoor space includes a lounge area, space for sunbeds, and a glazed corner dining area that can be opened or closed depending on the season — ideal for year-round use and entertaining.

Inside, the property welcomes you with a bright and spacious open-plan living and dining area, bathed in natural light through floor-to-ceiling glass doors. The refurbished modern, fully fitted kitchen is equipped with high-end appliances, offering both functionality and style. Underfloor heating and aircondition in all rooms.