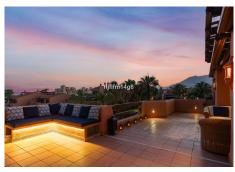

One of the standout features of this unique penthouse is that it is built entirely on one level, offering ease of living and a seamless flow throughout the home. The highlight is the unusually large southwest-facing terrace, accessible directly from the living room. This expansive outdoor space includes a lounge area, space for sunbeds, and a glazed corner dining area that can be opened or closed depending on the season — ideal for year-round use and entertaining.