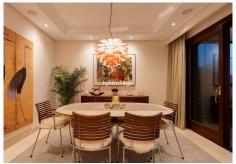

Inside, the property welcomes you with a bright and spacious open-plan living and dining area, bathed in natural light through floor-to-ceiling glass doors. The refurbished modern, fully fitted kitchen is equipped with high-end appliances, offering both functionality and style. Underfloor heating and aircondition in all rooms.