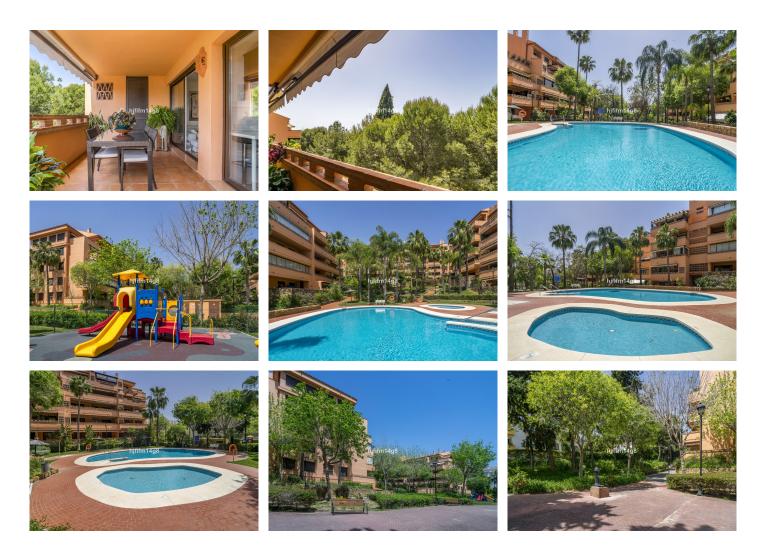

## IDILIQ ESTATES

access, all supported by surveillance systems. The property also includes a private underground parking space, lift access, and a secure storage room.

Costa Nagüeles III offers outstanding communal facilities including three swimming pools, a children's play area, and beautifully landscaped gardens. With Marbella town centre, top schools, transport links, and shopping within easy reach, this move-in-ready apartment presents a rare opportunity to own a sophisticated home in one of Marbella's most sought-after residential communities.

+34 951 123 083 | +44 (0)330 179 8687 | info@idiliqestates.com Local 28, Edificio D, Centro de Negocios Puerta de Banús, N-340, Km 175, 29660 Nueva Andlaucia