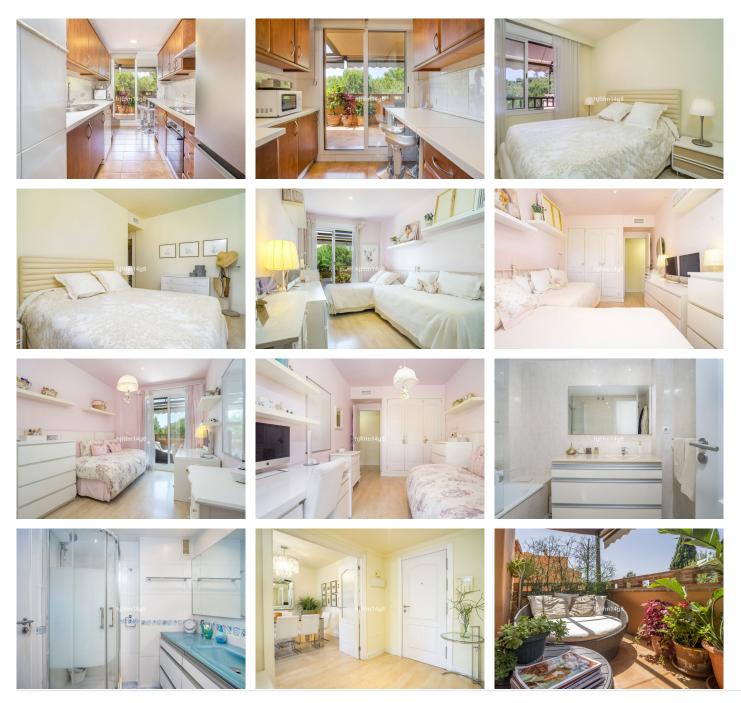

Boasting a generous interior built area of 112sqm, the apartment features three spacious bedrooms and two contemporary bathrooms. A 29m<sup>2</sup> private west-facing terrace offers serene views of lush gardens and partial glimpses of the Mediterranean Sea—ideal for unwinding or entertaining. The interiors are impeccably maintained, showcasing luxurious finishes such as marble flooring, double-glazed windows, and full air conditioning. Practical features include a utility room, fitted wardrobes, electric blinds, and a fully equipped kitchen designed for everyday living.

## IDILIQ ESTATES

access, all supported by surveillance systems. The property also includes a private underground parking space, lift access, and a secure storage room.

Costa Nagüeles III offers outstanding communal facilities including three swimming pools, a children's play area, and beautifully landscaped gardens. With Marbella town centre, top schools, transport links, and shopping within easy reach, this move-in-ready apartment presents a rare opportunity to own a sophisticated home in one of Marbella's most sought-after residential communities.