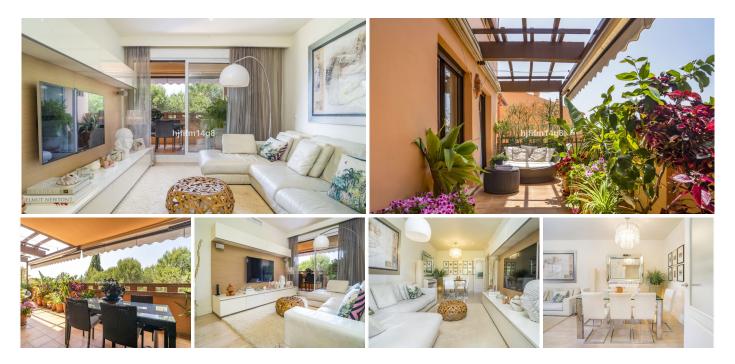

## R5042380 The Golden Mile REF# R5042380 745.000 €

| BEDS | BATHS | BUILT  | TERRACE |
|------|-------|--------|---------|
| 3    | 2     | 112 m² | 29 m²   |

Nestled in the prestigious Costa Nagüeles III complex on Marbella's coveted Golden Mile, this elegant apartment offers an unbeatable location just a short stroll from the beach and all essential amenities. Perfectly positioned for a refined lifestyle, the property blends comfort, style, and convenience in one of the most desirable areas on the Costa del Sol.

Boasting a generous interior built area of 112sqm, the apartment features three spacious bedrooms and two contemporary bathrooms. A 29m<sup>2</sup> private west-facing terrace offers serene views of lush gardens and partial glimpses of the Mediterranean Sea—ideal for unwinding or entertaining. The interiors are impeccably maintained, showcasing luxurious finishes such as marble flooring, double-glazed windows, and full air conditioning. Practical features include a utility room, fitted wardrobes, electric blinds, and a fully equipped kitchen designed for everyday living.

The open-plan living and dining areas lead directly to the covered terrace, creating a seamless indooroutdoor flow. Residents enjoy peace of mind with 24-hour security, video entry, a doorman, and gated