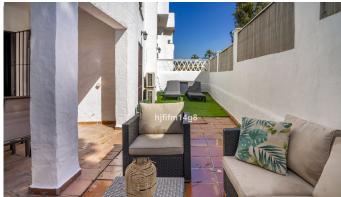

The property comprises; entrance hall, living-dining area linked to the open plan kitchen with top quality appliances, en-suite master bedroom and two guest bedrooms sharing one bathroom. Private covered and uncovered terrace.