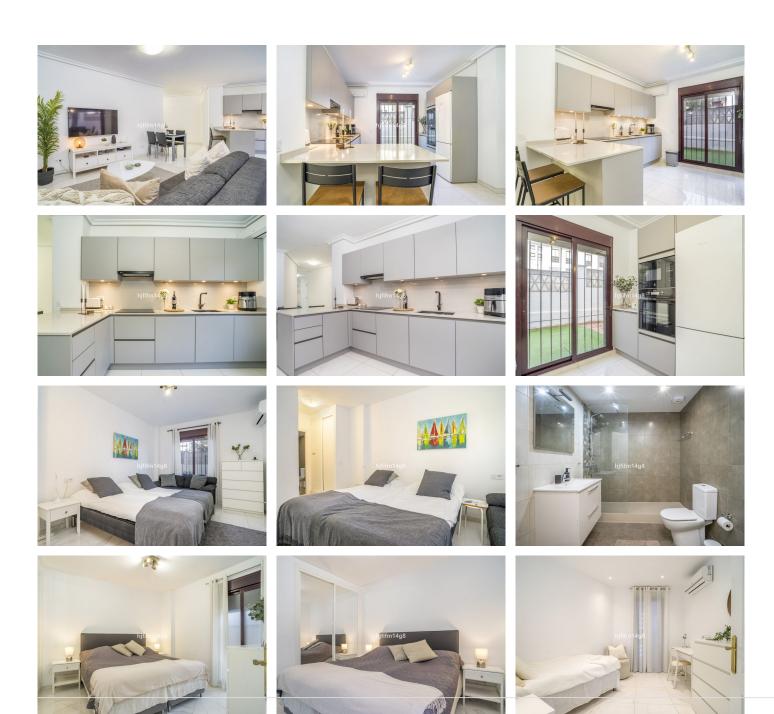

The property comprises; entrance hall, living-dining area linked to the open plan kitchen with top quality appliances, en-suite master bedroom and two guest bedrooms sharing one bathroom. Private covered and uncovered terrace.

This property ticks all the boxes – ideal location, contemporary in style and fully renovated to the highest standards. In addition, due to the high standard and location, there is also excellent return on investment if you are looking for a property with good rental potential. What are you waiting for?