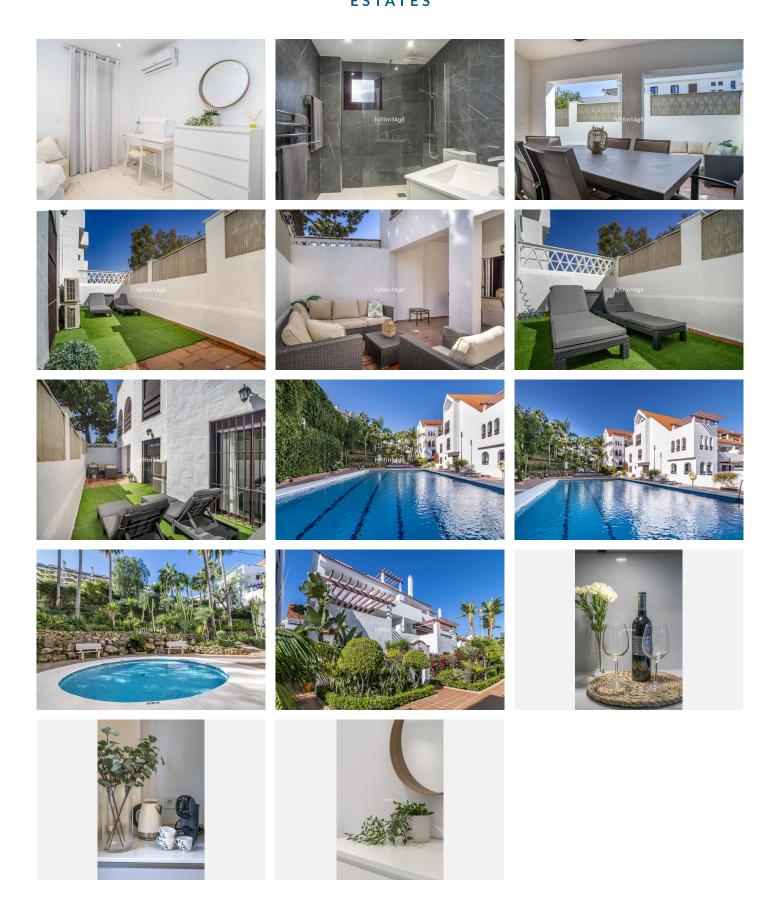

One parking space included in the price.

La Maestranza is a gated residential community that has manicured gardens, 24-hour security. A big plus at the Maestranza development is that you have a choice of 3 swimming pools; one big for swimming, one kids pool and one heated for year round enjoyment. The location of this property is top, top and top! Sometimes +34 951 123 083 | +44 (0)330 179 8687 | info@idiliqestates.com Local 28, Edificio D, Centro de Negocios Puerta de Banús, N-340, Km 175, 29660 Nueva Andlaucia