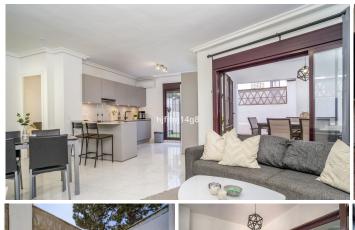

The property comprises; entrance hall, living-dining area linked to the open plan kitchen with top quality appliances, en-suite master bedroom and two guest bedrooms sharing one bathroom. Private covered and uncovered terrace.

This property ticks all the boxes – ideal location, contemporary in style and fully renovated to the highest standards. In addition, due to the high standard and location, there is also excellent return on investment if you are looking for a property with good rental potential. What are you waiting for?