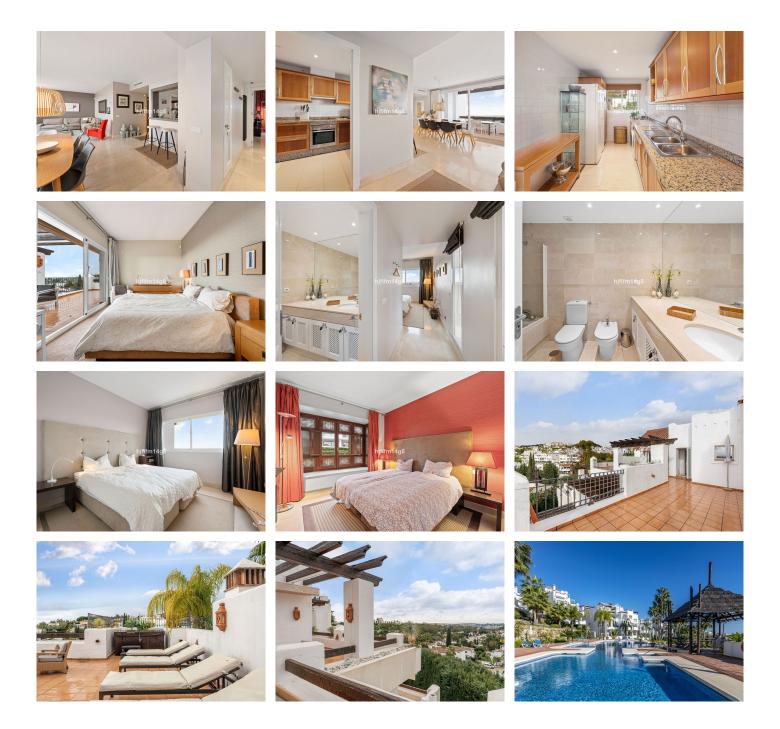

## R4930546 ♥ Nueva Andalucía REF# R4930546 1.495.000 €

| BEDS | BATHS | BUILT  | TERRACE |
|------|-------|--------|---------|
| 3    | 3     | 177 m² | 181 m²  |

We are so excited to introduce you to the best Penthouse. Why is it so special? Well, it is a corner unit and offers unbeatable terraces both from the living room and the roof top. Both terraces are L-shaped so that you can enjoy the sun all day, even the sunset! Offering unbelievable views out to the Golf Valley, Nueva Andalucía and towards Gibraltar from the top of the hills. You simply cannot miss this opportunity if you are looking for a penthouse close to absolutely everything you need to enjoy your life to the fullest on the coast. Another thing to note is the fantastic rental potential in this development, both for long term and short term so it is also a very good investment opportunity. This great penthouse is built over two levels and is spacious and south west facing. It comprises 3 bedrooms, 3 bathrooms, large terraces and a jacuzzi on the roof top terrace. The property is in good general condition and key-ready for the new buyer. Additional features include: well equipped kitchen, very spacious living/dining room, cream marble flooring, air conditioning (hot/cold) and underfloor heating in bathrooms. There are 2 garage spaces and storage space included in the price. Built in 2005, Las Tortugas is constructed in the traditional Andalusian style which is loved by so many. There is a total of 60 properties in total. The residential development has a large communal pool set within communal gardens with stunning sea views. The location of this complex is excellent as it is in the heart of Nueva Andalucia. It is a tranquil and private urbanization, yet finds itself only +34 951 123 083 | +44 (0)330 179 8687 | info@idiligestates.com Local 28, Edificio D, Centro de Negocios Puerta

## IDILIQ estates

a few minutes by car to all amenities. Therefore, it is very easy to emerge into the Marbella lifestyle with a 5minute drive to shops, restaurants and even international schools. Being in the golf valley also means there are golf courses all around you, so it truly is a golf enthusiasts dream location.