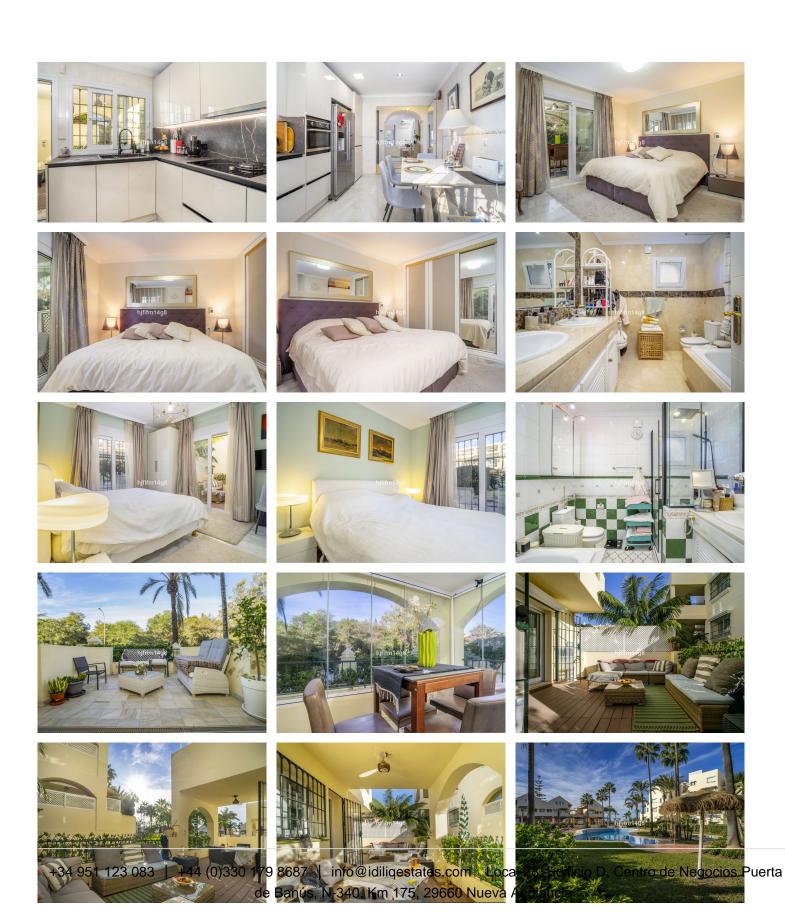

## R4915012

Marbella

REF# R4915012 759,000 €

| BEDS | BATHS | BUILT  | TERRACE |
|------|-------|--------|---------|
| 2    | 2     | 214 m² | 74 m²   |

Nestled just 100 meters from the golden sands of Elviria Beach, this stunning ground-floor apartment is a dream holiday destination. Situated in the prestigious White Pearl Beach community, renowned for its exceptional upkeep and premium amenities, residents enjoy access to a large communal pool, a dedicated children's pool, and beautifully maintained grounds—perfect for families and beach lovers alike. This property offers unparalleled convenience with an array of essential amenities just a short walk away. From pharmacies, supermarkets, and banks to a wide selection of restaurants and cafes, everything you need for a stress-free life is within easy reach. The apartment boasts two expansive terraces, facing east and west to maximize sunlight throughout the day. Whether you're enjoying your morning coffee in the warmth of the sunrise or relaxing in the cool evening breeze, these terraces provide the perfect setting for outdoor living. One terrace is partially glazed, offering a versatile space for year-round use, even during the cooler months. Step inside to discover a thoughtfully designed layout combining comfort and modern style. The recently renovated kitchen features sleek, contemporary finishes and updated flooring, making it both functional and inviting. The property includes two spacious bedrooms, with the master bedroom featuring an en-suite bathroom and direct terrace access, seamlessly blending indoor and outdoor living. The property includes a dedicated parking space in a secure underground garage, ensuring convenience and security for both