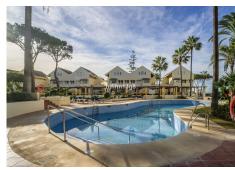

## R4915012

Marbella

REF# R4915012 759,000 €

| BEDS | BATHS | BUILT  | TERRACE |
|------|-------|--------|---------|
| 2    | 2     | 214 m² | 74 m²   |

Nestled just 100 meters from the golden sands of Elviria Beach, this stunning ground-floor apartment is a dream holiday destination. Situated in the prestigious White Pearl Beach community, renowned for its exceptional upkeep and premium amenities, residents enjoy access to a large communal pool, a dedicated children's pool, and beautifully maintained grounds—perfect for families and beach lovers alike. This property offers unparalleled convenience with an array of essential amenities just a short walk away. From pharmacies, supermarkets, and banks to a wide selection of restaurants and cafes, everything you need for a stress-free life is within easy reach. The apartment boasts two expansive terraces, facing east and west to maximize sunlight throughout the day. Whether you're enjoying your morning coffee in the warmth of the sunrise or relaxing in the cool evening breeze, these terraces provide the perfect setting for outdoor living. One terrace is partially glazed, offering a versatile space for year-round use, even during the cooler months. Step inside to discover a thoughtfully designed layout combining comfort and modern style. The recently renovated kitchen features sleek, contemporary finishes and updated flooring, making it both functional and inviting. The property includes two spacious bedrooms, with the master bedroom featuring an en-suite bathroom and direct terrace access, seamlessly blending indoor and outdoor living. The property includes a dedicated parking space in a secure underground garage, ensuring convenience and security for both