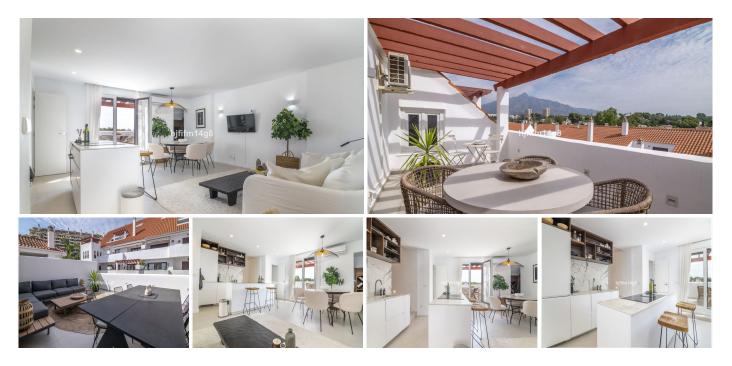

## IDILIQ ESTATES

R4850209 ♥ Nueva Andalucía REF# R4850209 675.000 €

| BEDS | BATHS | BUILT |
|------|-------|-------|
| 3    | 2     | 86 m² |

We are pleased to introduce this recently renovated duplex penthouse for sale in, Nueva Andalucía. If you are looking for a property for sale that has walking distance to amenities, this is a fantastic choice for you. It is conveniently located in the lower area of Nueva Andalucía so you have easy walking distance to many restaurants, shops, supermarkets and even Puerto Banus and the surrounding beaches. This excellent unit has been renovated to the highest of standard and with a Scandinavian design. It boasts a large open plan living room with an integrated fully fitted kitchen. There are 3 bedrooms, the master has a bathroom en-suite and the other two shares one. One parking space in the underground garage included in the price. is a gated residential community that has manicured gardens, 24-hour security and 2 swimming pools + children's pool. The location of this property is top, top and top! Sometimes you just want the convenience of popping out to the shop or going for a morning coffee in a nearby café without the hassle of getting in your car, this property offers just that and so much more. Proximity to supermarkets, restaurants and even schools adds to the convenience of everyday living. If you are a golf lover, the renowned golf courses of the Golf Valley are also just around the corner. This property ticks all the boxes - ideal location, contemporary in style and fully renovated to the highest standards. In addition, due to the high standard and location, there is also excellent return on investment if you are looking for a property with good rental potential. What are +34 951 123 083 | +44 (0)330 179 8687 | info@idiliqestates.com Local 28, Edificio D, Centro de Negocios Puerta de Banús, N-340, Km 175, 29660 Nueva Andlaucia