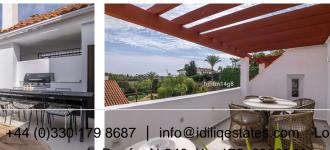

## IDILIQ ESTATES

R4850209 ♥ Nueva Andalucía REF# R4850209 675.000 €

| BEDS | BATHS | BUILT |
|------|-------|-------|
| 3    | 2     | 86 m² |

We are pleased to introduce this recently renovated duplex penthouse for sale in, Nueva Andalucía. If you are looking for a property for sale that has walking distance to amenities, this is a fantastic choice for you. It is conveniently located in the lower area of Nueva Andalucía so you have easy walking distance to many restaurants, shops, supermarkets and even Puerto Banus and the surrounding beaches. This excellent unit has been renovated to the highest of standard and with a Scandinavian design. It boasts a large open plan living room with an integrated fully fitted kitchen. There are 3 bedrooms, the master has a bathroom en-suite and the other two shares one. One parking space in the underground garage included in the price. is a gated residential community that has manicured gardens, 24-hour security and 2 swimming pools + children's pool. The location of this property is top, top and top! Sometimes you just want the convenience of popping out to the shop or going for a morning coffee in a nearby café without the hassle of getting in your car, this property offers just that and so much more. Proximity to supermarkets, restaurants and even schools adds to the convenience of everyday living. If you are a golf lover, the renowned golf courses of the Golf Valley are also just around the corner. This property ticks all the boxes - ideal location, contemporary in style and fully renovated to the highest standards. In addition, due to the high standard and location, there is also excellent return on investment if you are looking for a property with good rental potential. What are +34 951 123 083 | +44 (0)330 179 8687 | info@idiliqestates.com Local 28, Edificio D, Centro de Negocios Puerta de Banús, N-340, Km 175, 29660 Nueva Andlaucia