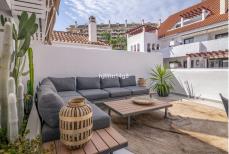

## IDILIQ ESTATES

R4850209 ♥ Nueva Andalucía REF# R4850209 675.000 €

| BEDS | BATHS | BUILT |
|------|-------|-------|
| 3    | 2     | 86 m² |

We are pleased to introduce this recently renovated duplex penthouse for sale in, Nueva Andalucía. If you are looking for a property for sale that has walking distance to amenities, this is a fantastic choice for you. It is conveniently located in the lower area of Nueva Andalucía so you have easy walking distance to many restaurants, shops, supermarkets and even Puerto Banus and the surrounding beaches. This excellent unit has been renovated to the highest of standard and with a Scandinavian design. It boasts a large open plan living room with an integrated fully fitted kitchen. There are 3 bedrooms, the master has a bathroom en-suite and the other two shares one. One parking space in the underground garage included in the price. is a gated residential community that has manicured gardens, 24-hour security and 2 swimming pools + children's pool. The location of this property is top, top and top! Sometimes you just want the convenience of popping out to the shop or going for a morning coffee in a nearby café without the hassle of getting in your car, this property offers just that and so much more. Proximity to supermarkets, restaurants and even schools adds to the convenience of everyday living. If you are a golf lover, the renowned golf courses of the Golf Valley are also just around the corner. This property ticks all the boxes - ideal location, contemporary in style and fully renovated to the highest standards. In addition, due to the high standard and location, there is also excellent return on investment if you are looking for a property with good rental potential. What are +34 951 123 083 | +44 (0)330 179 8687 | info@idiliqestates.com Local 28, Edificio D, Centro de Negocios Puerta de Banús, N-340, Km 175, 29660 Nueva Andlaucia