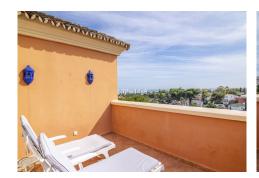

## R4908238

Nueva Andalucía

REF# R4908238 1.150.000 €

| BEDS | BATHS | BUILT  | TERRACE |
|------|-------|--------|---------|
| 3    | 3     | 135 m² | 68 m²   |

Andalucia Alta, built in 1995 is a gated community of 55 apartments and penthouses divided in six buildings. The pool area is in the middle of the blocks. Mature garden area has a playground for children. Each block offers underground parking and elevators. The urbanisation is located at the entrance of Nueva Andalucia. Puerto Banus, supermarkets, restaurants, and the beach are all just a short walk away. On the entrance floor one finds a living and dining room with access to two terraces with south-west orientation and beautiful sea views. The larger terrace is like a summer living room with BBQ and plenty of space to wine and dine. For the wintertime the living room has an open fireplace. On this floor one finds two bedroom suites. Kitchen is functional but needs updating. Master bedroom suite is on the second floor and from the terrace one can enjoy more sea views! This duplex penthouse is a great for permanent living or for holidays. In the underground garage there is space for two cars and a storage. Easy access by elevator.