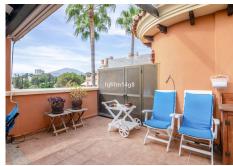

## R4908238

Nueva Andalucía

REF# R4908238 1.150.000 €

| BEDS | BATHS | BUILT  | TERRACE |
|------|-------|--------|---------|
| 3    | 3     | 135 m² | 68 m²   |

Andalucia Alta, built in 1995 is a gated community of 55 apartments and penthouses divided in six buildings. The pool area is in the middle of the blocks. Mature garden area has a playground for children. Each block offers underground parking and elevators. The urbanisation is located at the entrance of Nueva Andalucia. Puerto Banus, supermarkets, restaurants, and the beach are all just a short walk away. On the entrance floor one finds a living and dining room with access to two terraces with south-west orientation and beautiful sea views. The larger terrace is like a summer living room with BBQ and plenty of space to wine and dine. For the wintertime the living room has an open fireplace. On this floor one finds two bedroom suites. Kitchen is functional but needs updating. Master bedroom suite is on the second floor and from the terrace one can enjoy more sea views! This duplex penthouse is a great for permanent living or for holidays. In the underground garage there is space for two cars and a storage. Easy access by elevator.