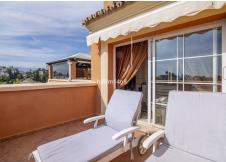

## R4908238

Nueva Andalucía

REF# R4908238 1.150.000 €

| BEDS | BATHS | BUILT  | TERRACE |
|------|-------|--------|---------|
| 3    | 3     | 135 m² | 68 m²   |

Andalucia Alta, built in 1995 is a gated community of 55 apartments and penthouses divided in six buildings. The pool area is in the middle of the blocks. Mature garden area has a playground for children. Each block offers underground parking and elevators. The urbanisation is located at the entrance of Nueva Andalucia. Puerto Banus, supermarkets, restaurants, and the beach are all just a short walk away. On the entrance floor one finds a living and dining room with access to two terraces with south-west orientation and beautiful sea views. The larger terrace is like a summer living room with BBQ and plenty of space to wine and dine. For the wintertime the living room has an open fireplace. On this floor one finds two bedroom suites. Kitchen is functional but needs updating. Master bedroom suite is on the second floor and from the terrace one can enjoy more sea views! This duplex penthouse is a great for permanent living or for holidays. In the underground garage there is space for two cars and a storage. Easy access by elevator.