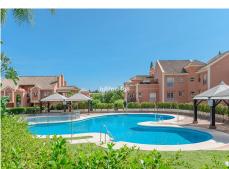

## R4908238

Nueva Andalucía

REF# R4908238 1.150.000 €

| BEDS | BATHS | BUILT  | TERRACE |
|------|-------|--------|---------|
| 3    | 3     | 135 m² | 68 m²   |

Andalucia Alta, built in 1995 is a gated community of 55 apartments and penthouses divided in six buildings. The pool area is in the middle of the blocks. Mature garden area has a playground for children. Each block offers underground parking and elevators. The urbanisation is located at the entrance of Nueva Andalucia. Puerto Banus, supermarkets, restaurants, and the beach are all just a short walk away. On the entrance floor one finds a living and dining room with access to two terraces with south-west orientation and beautiful sea views. The larger terrace is like a summer living room with BBQ and plenty of space to wine and dine. For the wintertime the living room has an open fireplace. On this floor one finds two bedroom suites. Kitchen is functional but needs updating. Master bedroom suite is on the second floor and from the terrace one can enjoy more sea views! This duplex penthouse is a great for permanent living or for holidays. In the underground garage there is space for two cars and a storage. Easy access by elevator.