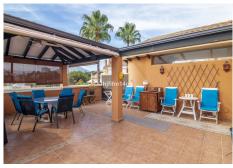

## R4908238

Nueva Andalucía

REF# R4908238 1.150.000 €

| BEDS | BATHS | BUILT  | TERRACE |
|------|-------|--------|---------|
| 3    | 3     | 135 m² | 68 m²   |

Andalucia Alta, built in 1995 is a gated community of 55 apartments and penthouses divided in six buildings. The pool area is in the middle of the blocks. Mature garden area has a playground for children. Each block offers underground parking and elevators. The urbanisation is located at the entrance of Nueva Andalucia. Puerto Banus, supermarkets, restaurants, and the beach are all just a short walk away. On the entrance floor one finds a living and dining room with access to two terraces with south-west orientation and beautiful sea views. The larger terrace is like a summer living room with BBQ and plenty of space to wine and dine. For the wintertime the living room has an open fireplace. On this floor one finds two bedroom suites. Kitchen is functional but needs updating. Master bedroom suite is on the second floor and from the terrace one can enjoy more sea views! This duplex penthouse is a great for permanent living or for holidays. In the underground garage there is space for two cars and a storage. Easy access by elevator.