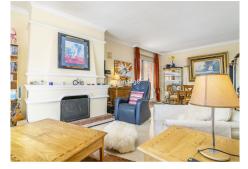

## R4908238

Nueva Andalucía

REF# R4908238 1.150.000 €

| BEDS | BATHS | BUILT  | TERRACE |
|------|-------|--------|---------|
| 3    | 3     | 135 m² | 68 m²   |

Andalucia Alta, built in 1995 is a gated community of 55 apartments and penthouses divided in six buildings. The pool area is in the middle of the blocks. Mature garden area has a playground for children. Each block offers underground parking and elevators. The urbanisation is located at the entrance of Nueva Andalucia. Puerto Banus, supermarkets, restaurants, and the beach are all just a short walk away. On the entrance floor one finds a living and dining room with access to two terraces with south-west orientation and beautiful sea views. The larger terrace is like a summer living room with BBQ and plenty of space to wine and dine. For the wintertime the living room has an open fireplace. On this floor one finds two bedroom suites. Kitchen is functional but needs updating. Master bedroom suite is on the second floor and from the terrace one can enjoy more sea views! This duplex penthouse is a great for permanent living or for holidays. In the underground garage there is space for two cars and a storage. Easy access by elevator.