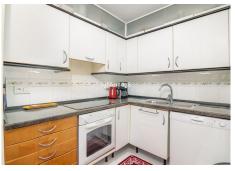

## R4908238

Nueva Andalucía

REF# R4908238 1.150.000 €

| BEDS | BATHS | BUILT  | TERRACE |
|------|-------|--------|---------|
| 3    | 3     | 135 m² | 68 m²   |

Andalucia Alta, built in 1995 is a gated community of 55 apartments and penthouses divided in six buildings. The pool area is in the middle of the blocks. Mature garden area has a playground for children. Each block offers underground parking and elevators. The urbanisation is located at the entrance of Nueva Andalucia. Puerto Banus, supermarkets, restaurants, and the beach are all just a short walk away. On the entrance floor one finds a living and dining room with access to two terraces with south-west orientation and beautiful sea views. The larger terrace is like a summer living room with BBQ and plenty of space to wine and dine. For the wintertime the living room has an open fireplace. On this floor one finds two bedroom suites. Kitchen is functional but needs updating. Master bedroom suite is on the second floor and from the terrace one can enjoy more sea views! This duplex penthouse is a great for permanent living or for holidays. In the underground garage there is space for two cars and a storage. Easy access by elevator.