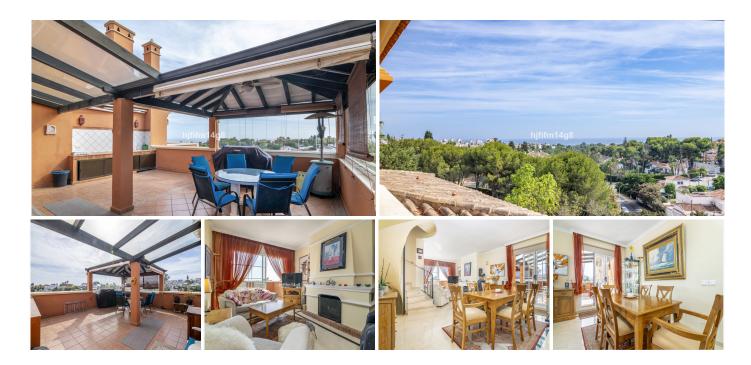

## R4908238

Nueva Andalucía

REF# R4908238 1.150.000 €

| BEDS | BATHS | BUILT  | TERRACE |
|------|-------|--------|---------|
| 3    | 3     | 135 m² | 68 m²   |

Andalucia Alta, built in 1995 is a gated community of 55 apartments and penthouses divided in six buildings. The pool area is in the middle of the blocks. Mature garden area has a playground for children. Each block offers underground parking and elevators. The urbanisation is located at the entrance of Nueva Andalucia. Puerto Banus, supermarkets, restaurants, and the beach are all just a short walk away. On the entrance floor one finds a living and dining room with access to two terraces with south-west orientation and beautiful sea views. The larger terrace is like a summer living room with BBQ and plenty of space to wine and dine. For the wintertime the living room has an open fireplace. On this floor one finds two bedroom suites. Kitchen is functional but needs updating. Master bedroom suite is on the second floor and from the terrace one can enjoy more sea views! This duplex penthouse is a great for permanent living or for holidays. In the underground garage there is space for two cars and a storage. Easy access by elevator.