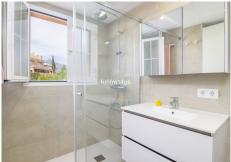

## R4908238

Nueva Andalucía

REF# R4908238 1.150.000 €

| BEDS | BATHS | BUILT  | TERRACE |
|------|-------|--------|---------|
| 3    | 3     | 135 m² | 68 m²   |

Andalucia Alta, built in 1995 is a gated community of 55 apartments and penthouses divided in six buildings. The pool area is in the middle of the blocks. Mature garden area has a playground for children. Each block offers underground parking and elevators. The urbanisation is located at the entrance of Nueva Andalucia. Puerto Banus, supermarkets, restaurants, and the beach are all just a short walk away. On the entrance floor one finds a living and dining room with access to two terraces with south-west orientation and beautiful sea views. The larger terrace is like a summer living room with BBQ and plenty of space to wine and dine. For the wintertime the living room has an open fireplace. On this floor one finds two bedroom suites. Kitchen is functional but needs updating. Master bedroom suite is on the second floor and from the terrace one can enjoy more sea views! This duplex penthouse is a great for permanent living or for holidays. In the underground garage there is space for two cars and a storage. Easy access by elevator.