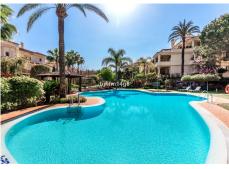

R4841992

Nueva Andalucía

REF# R4841992 2.675.000 €

| BEDS | BATHS | BUILT  | TERRACE |
|------|-------|--------|---------|
| 3    | 3.5   | 262 m² | 147 m²  |

Looking for all the luxury, privacy, security and comfort in a prime location in Nueva Andalucía? Let us introduce this excellent 3 bedroom duplex penthouse in Las Alamandas. A gated residential community known for its ideal location nestled in the heart of Nueva Andalucia. The golf courses of Aloha, Los Naranjos, Las Brisas and La Quinta are just around the corner (Los Naranjos and Las Brisas are even within walking distance!). This is a 3-bedroom duplex penthouse. Layout: Entrance floor: As you enter you have the entrance hall with private lift that takes you from the garage to your apartment. Straight ahead you have a huge combined living-dining room with fireplace. From here you have direct access to an ample terrace. Guest toilet. A large fully fitted kitchen with access to the terrace. One bedroom with bathroom ensuite and private balcony overlooking La Concha mountain. Another bedroom with access to the main terrace and spacious bathroom with both shower and bathtub. Upstairs: Master bedroom with en-suite bathroom with both shower and bathtub. Private terrace with stunning panoramic views of the garden and swimming pool area (you also have little partial sea views). Guest toilet. Storage room. The price includes two garages and one storage room. The community has three beautiful swimming pools, one heated, set amidst acres of manicured tropical gardens. Other features of the community includes 24 hour security, excellent video surveillance, a state of the art infrared alarm system and the added comfort of basement