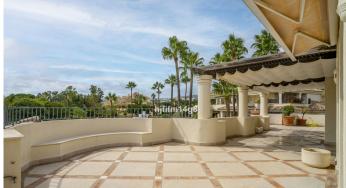

R4841992

Nueva Andalucía

REF# R4841992 2.675.000 €

| BEDS | BATHS | BUILT  | TERRACE |
|------|-------|--------|---------|
| 3    | 3.5   | 262 m² | 147 m²  |

Looking for all the luxury, privacy, security and comfort in a prime location in Nueva Andalucía? Let us introduce this excellent 3 bedroom duplex penthouse in Las Alamandas. A gated residential community known for its ideal location nestled in the heart of Nueva Andalucia. The golf courses of Aloha, Los Naranjos, Las Brisas and La Quinta are just around the corner (Los Naranjos and Las Brisas are even within walking distance!). This is a 3-bedroom duplex penthouse. Layout: Entrance floor: As you enter you have the entrance hall with private lift that takes you from the garage to your apartment. Straight ahead you have a huge combined living-dining room with fireplace. From here you have direct access to an ample terrace. Guest toilet. A large fully fitted kitchen with access to the terrace. One bedroom with bathroom ensuite and private balcony overlooking La Concha mountain. Another bedroom with access to the main terrace and spacious bathroom with both shower and bathtub. Upstairs: Master bedroom with en-suite bathroom with both shower and bathtub. Private terrace with stunning panoramic views of the garden and swimming pool area (you also have little partial sea views). Guest toilet. Storage room. The price includes two garages and one storage room. The community has three beautiful swimming pools, one heated, set amidst acres of manicured tropical gardens. Other features of the community includes 24 hour security, excellent video surveillance, a state of the art infrared alarm system and the added comfort of basement