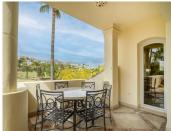

R4841992

Nueva Andalucía

REF# R4841992 2.675.000 €

| BEDS | BATHS | BUILT  | TERRACE |
|------|-------|--------|---------|
| 3    | 3.5   | 262 m² | 147 m²  |

Looking for all the luxury, privacy, security and comfort in a prime location in Nueva Andalucía? Let us introduce this excellent 3 bedroom duplex penthouse in Las Alamandas. A gated residential community known for its ideal location nestled in the heart of Nueva Andalucia. The golf courses of Aloha, Los Naranjos, Las Brisas and La Quinta are just around the corner (Los Naranjos and Las Brisas are even within walking distance!). This is a 3-bedroom duplex penthouse. Layout: Entrance floor: As you enter you have the entrance hall with private lift that takes you from the garage to your apartment. Straight ahead you have a huge combined living-dining room with fireplace. From here you have direct access to an ample terrace. Guest toilet. A large fully fitted kitchen with access to the terrace. One bedroom with bathroom ensuite and private balcony overlooking La Concha mountain. Another bedroom with access to the main terrace and spacious bathroom with both shower and bathtub. Upstairs: Master bedroom with en-suite bathroom with both shower and bathtub. Private terrace with stunning panoramic views of the garden and swimming pool area (you also have little partial sea views). Guest toilet. Storage room. The price includes two garages and one storage room. The community has three beautiful swimming pools, one heated, set amidst acres of manicured tropical gardens. Other features of the community includes 24 hour security, excellent video surveillance, a state of the art infrared alarm system and the added comfort of basement