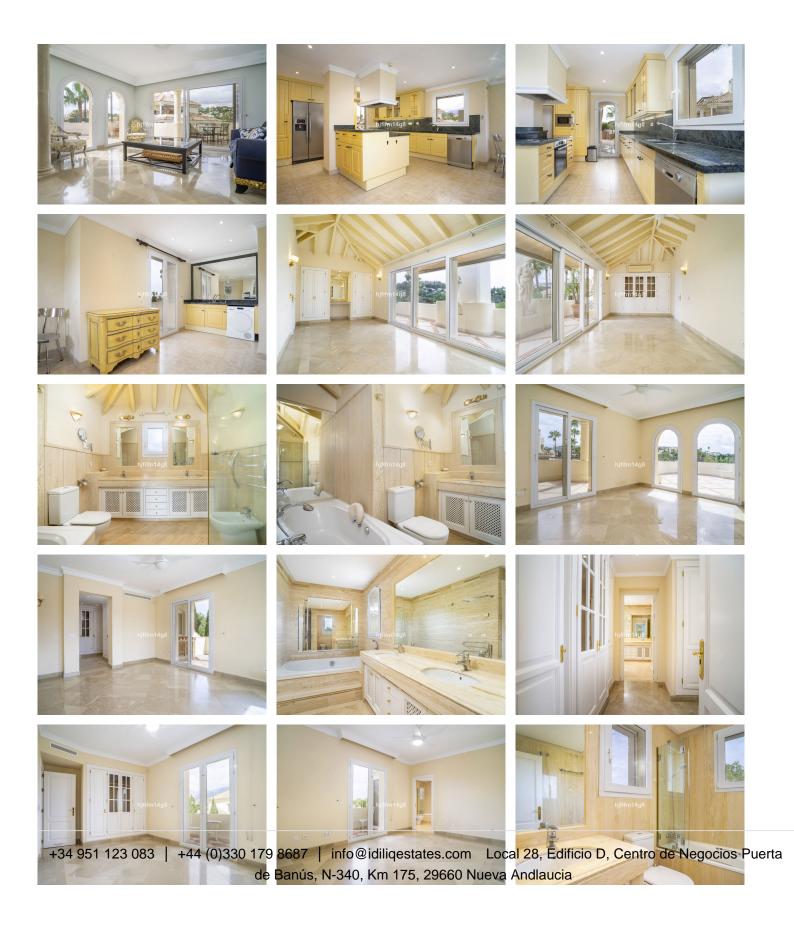

R4841992

Nueva Andalucía

REF# R4841992 2.675.000 €

| BEDS | BATHS | BUILT  | TERRACE |
|------|-------|--------|---------|
| 3    | 3.5   | 262 m² | 147 m²  |

Looking for all the luxury, privacy, security and comfort in a prime location in Nueva Andalucía? Let us introduce this excellent 3 bedroom duplex penthouse in Las Alamandas. A gated residential community known for its ideal location nestled in the heart of Nueva Andalucia. The golf courses of Aloha, Los Naranjos, Las Brisas and La Quinta are just around the corner (Los Naranjos and Las Brisas are even within walking distance!). This is a 3-bedroom duplex penthouse. Layout: Entrance floor: As you enter you have the entrance hall with private lift that takes you from the garage to your apartment. Straight ahead you have a huge combined living-dining room with fireplace. From here you have direct access to an ample terrace. Guest toilet. A large fully fitted kitchen with access to the terrace. One bedroom with bathroom ensuite and private balcony overlooking La Concha mountain. Another bedroom with access to the main terrace and spacious bathroom with both shower and bathtub. Upstairs: Master bedroom with en-suite bathroom with both shower and bathtub. Private terrace with stunning panoramic views of the garden and swimming pool area (you also have little partial sea views). Guest toilet. Storage room. The price includes two garages and one storage room. The community has three beautiful swimming pools, one heated, set amidst acres of manicured tropical gardens. Other features of the community includes 24 hour security, excellent video surveillance, a state of the art infrared alarm system and the added comfort of basement