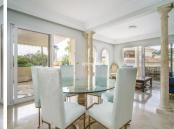

R4841992

Nueva Andalucía

REF# R4841992 2.675.000 €

| BEDS | BATHS | BUILT  | TERRACE |
|------|-------|--------|---------|
| 3    | 3.5   | 262 m² | 147 m²  |

Looking for all the luxury, privacy, security and comfort in a prime location in Nueva Andalucía? Let us introduce this excellent 3 bedroom duplex penthouse in Las Alamandas. A gated residential community known for its ideal location nestled in the heart of Nueva Andalucia. The golf courses of Aloha, Los Naranjos, Las Brisas and La Quinta are just around the corner (Los Naranjos and Las Brisas are even within walking distance!). This is a 3-bedroom duplex penthouse. Layout: Entrance floor: As you enter you have the entrance hall with private lift that takes you from the garage to your apartment. Straight ahead you have a huge combined living-dining room with fireplace. From here you have direct access to an ample terrace. Guest toilet. A large fully fitted kitchen with access to the terrace. One bedroom with bathroom ensuite and private balcony overlooking La Concha mountain. Another bedroom with access to the main terrace and spacious bathroom with both shower and bathtub. Upstairs: Master bedroom with en-suite bathroom with both shower and bathtub. Private terrace with stunning panoramic views of the garden and swimming pool area (you also have little partial sea views). Guest toilet. Storage room. The price includes two garages and one storage room. The community has three beautiful swimming pools, one heated, set amidst acres of manicured tropical gardens. Other features of the community includes 24 hour security, excellent video surveillance, a state of the art infrared alarm system and the added comfort of basement