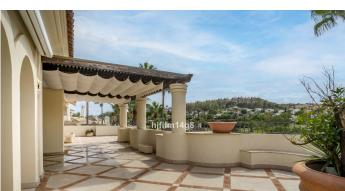

R4841992

Nueva Andalucía

REF# R4841992 2.675.000 €

| BEDS | BATHS | BUILT  | TERRACE |
|------|-------|--------|---------|
| 3    | 3.5   | 262 m² | 147 m²  |

Looking for all the luxury, privacy, security and comfort in a prime location in Nueva Andalucía? Let us introduce this excellent 3 bedroom duplex penthouse in Las Alamandas. A gated residential community known for its ideal location nestled in the heart of Nueva Andalucia. The golf courses of Aloha, Los Naranjos, Las Brisas and La Quinta are just around the corner (Los Naranjos and Las Brisas are even within walking distance!). This is a 3-bedroom duplex penthouse. Layout: Entrance floor: As you enter you have the entrance hall with private lift that takes you from the garage to your apartment. Straight ahead you have a huge combined living-dining room with fireplace. From here you have direct access to an ample terrace. Guest toilet. A large fully fitted kitchen with access to the terrace. One bedroom with bathroom ensuite and private balcony overlooking La Concha mountain. Another bedroom with access to the main terrace and spacious bathroom with both shower and bathtub. Upstairs: Master bedroom with en-suite bathroom with both shower and bathtub. Private terrace with stunning panoramic views of the garden and swimming pool area (you also have little partial sea views). Guest toilet. Storage room. The price includes two garages and one storage room. The community has three beautiful swimming pools, one heated, set amidst acres of manicured tropical gardens. Other features of the community includes 24 hour security, excellent video surveillance, a state of the art infrared alarm system and the added comfort of basement