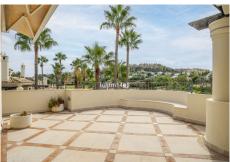

R4841992

Nueva Andalucía

REF# R4841992 2.675.000 €

| BEDS | BATHS | BUILT  | TERRACE |
|------|-------|--------|---------|
| 3    | 3.5   | 262 m² | 147 m²  |

Looking for all the luxury, privacy, security and comfort in a prime location in Nueva Andalucía? Let us introduce this excellent 3 bedroom duplex penthouse in Las Alamandas. A gated residential community known for its ideal location nestled in the heart of Nueva Andalucia. The golf courses of Aloha, Los Naranjos, Las Brisas and La Quinta are just around the corner (Los Naranjos and Las Brisas are even within walking distance!). This is a 3-bedroom duplex penthouse. Layout: Entrance floor: As you enter you have the entrance hall with private lift that takes you from the garage to your apartment. Straight ahead you have a huge combined living-dining room with fireplace. From here you have direct access to an ample terrace. Guest toilet. A large fully fitted kitchen with access to the terrace. One bedroom with bathroom ensuite and private balcony overlooking La Concha mountain. Another bedroom with access to the main terrace and spacious bathroom with both shower and bathtub. Upstairs: Master bedroom with en-suite bathroom with both shower and bathtub. Private terrace with stunning panoramic views of the garden and swimming pool area (you also have little partial sea views). Guest toilet. Storage room. The price includes two garages and one storage room. The community has three beautiful swimming pools, one heated, set amidst acres of manicured tropical gardens. Other features of the community includes 24 hour security, excellent video surveillance, a state of the art infrared alarm system and the added comfort of basement