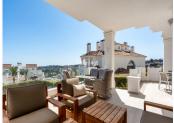

R4830883

Nueva Andalucía

REF# R4830883 1.695.000 €

| BEDS | BATHS | BUILT  | PLOT  | TERRACE |
|------|-------|--------|-------|---------|
| 3    | 3.5   | 188 m² | 47 m² | 60 m²   |

The building for this development was completed in 2018, therefore the properties for sale here are contemporary and have that wow factor. This ground floor apartment is a vision of elegance and refinement with careful selection of materials. This is a 3-bedroom ground floor apartment. Inside, you will find the state of the art open-plan kitchen with Gaggenau appliances and an open living and dining area. The living area has direct access out to a spectacular large terrace with excellent sea and mountain views. There is a private garden with jacuzzi on it. All the rooms have been exquisitely designed and finished to the highest of standards. The price includes two garage spaces and one storage room. The facilities at the complex are truly made to exceed expectations. The clubhouse lies at the heart of the residences. Inside is a wellequipped gym and spa area, sauna, Turkish bath, ice fountain, and indoor swimming pool. Step outside to find two lovely outdoor swimming pools, perfect for soaking in during the summertime. The property is located in a privileged location within Nueva Andalucia. Well-established golf courses surround the development including, Aloha Golf Club, Los Naranjos and Las Brisas. Within a 5-minute drive you can reach the exclusive Puerto Banus harbour offering five-star international cuisine and designer boutiques. Alternatively, El Lago de las Tortugas lies just next door and provides a peaceful backdrop for dog walkers or picnic fans.