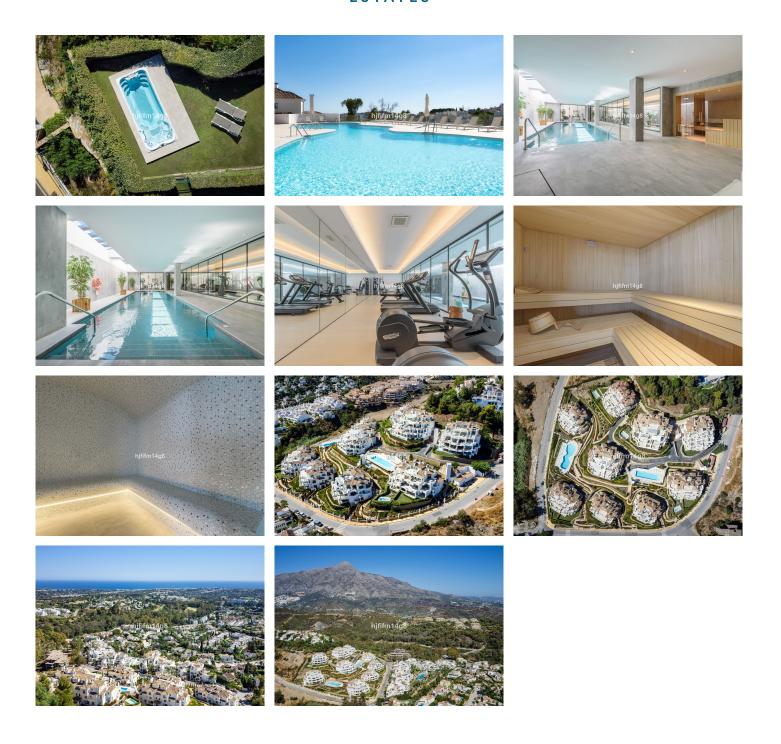

R4830883

Nueva Andalucía

REF# R4830883 1.695.000 €

| BEDS | BATHS | BUILT  | PLOT  | TERRACE |
|------|-------|--------|-------|---------|
| 3    | 3.5   | 188 m² | 47 m² | 60 m²   |

The building for this development was completed in 2018, therefore the properties for sale here are contemporary and have that wow factor. This ground floor apartment is a vision of elegance and refinement with careful selection of materials. This is a 3-bedroom ground floor apartment. Inside, you will find the state of the art open-plan kitchen with Gaggenau appliances and an open living and dining area. The living area has direct access out to a spectacular large terrace with excellent sea and mountain views. There is a private garden with jacuzzi on it. All the rooms have been exquisitely designed and finished to the highest of standards. The price includes two garage spaces and one storage room. The facilities at the complex are truly made to exceed expectations. The clubhouse lies at the heart of the residences. Inside is a wellequipped gym and spa area, sauna, Turkish bath, ice fountain, and indoor swimming pool. Step outside to find two lovely outdoor swimming pools, perfect for soaking in during the summertime. The property is located in a privileged location within Nueva Andalucia. Well-established golf courses surround the development including, Aloha Golf Club, Los Naranjos and Las Brisas. Within a 5-minute drive you can reach the exclusive Puerto Banus harbour offering five-star international cuisine and designer boutiques. Alternatively, El Lago de las Tortugas lies just next door and provides a peaceful backdrop for dog walkers or picnic fans.