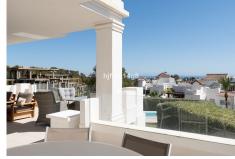

R4830883

Nueva Andalucía

REF# R4830883 1.695.000 €

| BEDS | BATHS | BUILT  | PLOT  | TERRACE |
|------|-------|--------|-------|---------|
| 3    | 3.5   | 188 m² | 47 m² | 60 m²   |

The building for this development was completed in 2018, therefore the properties for sale here are contemporary and have that wow factor. This ground floor apartment is a vision of elegance and refinement with careful selection of materials. This is a 3-bedroom ground floor apartment. Inside, you will find the state of the art open-plan kitchen with Gaggenau appliances and an open living and dining area. The living area has direct access out to a spectacular large terrace with excellent sea and mountain views. There is a private garden with jacuzzi on it. All the rooms have been exquisitely designed and finished to the highest of standards. The price includes two garage spaces and one storage room. The facilities at the complex are truly made to exceed expectations. The clubhouse lies at the heart of the residences. Inside is a wellequipped gym and spa area, sauna, Turkish bath, ice fountain, and indoor swimming pool. Step outside to find two lovely outdoor swimming pools, perfect for soaking in during the summertime. The property is located in a privileged location within Nueva Andalucia. Well-established golf courses surround the development including, Aloha Golf Club, Los Naranjos and Las Brisas. Within a 5-minute drive you can reach the exclusive Puerto Banus harbour offering five-star international cuisine and designer boutiques. Alternatively, El Lago de las Tortugas lies just next door and provides a peaceful backdrop for dog walkers or picnic fans.