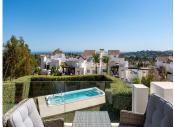

R4830883

Nueva Andalucía

REF# R4830883 1.695.000 €

| BEDS | BATHS | BUILT  | PLOT  | TERRACE |
|------|-------|--------|-------|---------|
| 3    | 3.5   | 188 m² | 47 m² | 60 m²   |

The building for this development was completed in 2018, therefore the properties for sale here are contemporary and have that wow factor. This ground floor apartment is a vision of elegance and refinement with careful selection of materials. This is a 3-bedroom ground floor apartment. Inside, you will find the state of the art open-plan kitchen with Gaggenau appliances and an open living and dining area. The living area has direct access out to a spectacular large terrace with excellent sea and mountain views. There is a private garden with jacuzzi on it. All the rooms have been exquisitely designed and finished to the highest of standards. The price includes two garage spaces and one storage room. The facilities at the complex are truly made to exceed expectations. The clubhouse lies at the heart of the residences. Inside is a wellequipped gym and spa area, sauna, Turkish bath, ice fountain, and indoor swimming pool. Step outside to find two lovely outdoor swimming pools, perfect for soaking in during the summertime. The property is located in a privileged location within Nueva Andalucia. Well-established golf courses surround the development including, Aloha Golf Club, Los Naranjos and Las Brisas. Within a 5-minute drive you can reach the exclusive Puerto Banus harbour offering five-star international cuisine and designer boutiques. Alternatively, El Lago de las Tortugas lies just next door and provides a peaceful backdrop for dog walkers or picnic fans.