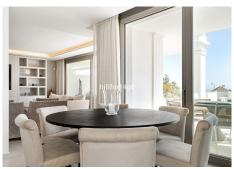

R4830883

Nueva Andalucía

REF# R4830883 1.695.000 €

| BEDS | BATHS | BUILT  | PLOT  | TERRACE |
|------|-------|--------|-------|---------|
| 3    | 3.5   | 188 m² | 47 m² | 60 m²   |

The building for this development was completed in 2018, therefore the properties for sale here are contemporary and have that wow factor. This ground floor apartment is a vision of elegance and refinement with careful selection of materials. This is a 3-bedroom ground floor apartment. Inside, you will find the state of the art open-plan kitchen with Gaggenau appliances and an open living and dining area. The living area has direct access out to a spectacular large terrace with excellent sea and mountain views. There is a private garden with jacuzzi on it. All the rooms have been exquisitely designed and finished to the highest of standards. The price includes two garage spaces and one storage room. The facilities at the complex are truly made to exceed expectations. The clubhouse lies at the heart of the residences. Inside is a wellequipped gym and spa area, sauna, Turkish bath, ice fountain, and indoor swimming pool. Step outside to find two lovely outdoor swimming pools, perfect for soaking in during the summertime. The property is located in a privileged location within Nueva Andalucia. Well-established golf courses surround the development including, Aloha Golf Club, Los Naranjos and Las Brisas. Within a 5-minute drive you can reach the exclusive Puerto Banus harbour offering five-star international cuisine and designer boutiques. Alternatively, El Lago de las Tortugas lies just next door and provides a peaceful backdrop for dog walkers or picnic fans.