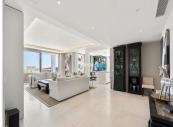

R4830883

Nueva Andalucía

REF# R4830883 1.695.000 €

| BEDS | BATHS | BUILT  | PLOT  | TERRACE |
|------|-------|--------|-------|---------|
| 3    | 3.5   | 188 m² | 47 m² | 60 m²   |

The building for this development was completed in 2018, therefore the properties for sale here are contemporary and have that wow factor. This ground floor apartment is a vision of elegance and refinement with careful selection of materials. This is a 3-bedroom ground floor apartment. Inside, you will find the state of the art open-plan kitchen with Gaggenau appliances and an open living and dining area. The living area has direct access out to a spectacular large terrace with excellent sea and mountain views. There is a private garden with jacuzzi on it. All the rooms have been exquisitely designed and finished to the highest of standards. The price includes two garage spaces and one storage room. The facilities at the complex are truly made to exceed expectations. The clubhouse lies at the heart of the residences. Inside is a wellequipped gym and spa area, sauna, Turkish bath, ice fountain, and indoor swimming pool. Step outside to find two lovely outdoor swimming pools, perfect for soaking in during the summertime. The property is located in a privileged location within Nueva Andalucia. Well-established golf courses surround the development including, Aloha Golf Club, Los Naranjos and Las Brisas. Within a 5-minute drive you can reach the exclusive Puerto Banus harbour offering five-star international cuisine and designer boutiques. Alternatively, El Lago de las Tortugas lies just next door and provides a peaceful backdrop for dog walkers or picnic fans.