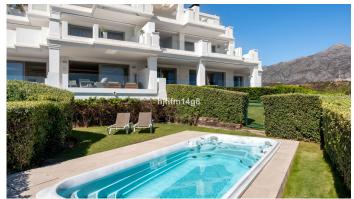

R4830883

Nueva Andalucía

REF# R4830883 1.695.000 €

| BEDS | BATHS | BUILT  | PLOT  | TERRACE |
|------|-------|--------|-------|---------|
| 3    | 3.5   | 188 m² | 47 m² | 60 m²   |

The building for this development was completed in 2018, therefore the properties for sale here are contemporary and have that wow factor. This ground floor apartment is a vision of elegance and refinement with careful selection of materials. This is a 3-bedroom ground floor apartment. Inside, you will find the state of the art open-plan kitchen with Gaggenau appliances and an open living and dining area. The living area has direct access out to a spectacular large terrace with excellent sea and mountain views. There is a private garden with jacuzzi on it. All the rooms have been exquisitely designed and finished to the highest of standards. The price includes two garage spaces and one storage room. The facilities at the complex are truly made to exceed expectations. The clubhouse lies at the heart of the residences. Inside is a wellequipped gym and spa area, sauna, Turkish bath, ice fountain, and indoor swimming pool. Step outside to find two lovely outdoor swimming pools, perfect for soaking in during the summertime. The property is located in a privileged location within Nueva Andalucia. Well-established golf courses surround the development including, Aloha Golf Club, Los Naranjos and Las Brisas. Within a 5-minute drive you can reach the exclusive Puerto Banus harbour offering five-star international cuisine and designer boutiques. Alternatively, El Lago de las Tortugas lies just next door and provides a peaceful backdrop for dog walkers or picnic fans.