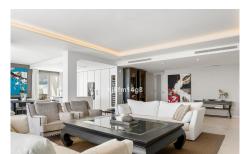

R4830883

Nueva Andalucía

REF# R4830883 1.695.000 €

| BEDS | BATHS | BUILT  | PLOT  | TERRACE |
|------|-------|--------|-------|---------|
| 3    | 3.5   | 188 m² | 47 m² | 60 m²   |

The building for this development was completed in 2018, therefore the properties for sale here are contemporary and have that wow factor. This ground floor apartment is a vision of elegance and refinement with careful selection of materials. This is a 3-bedroom ground floor apartment. Inside, you will find the state of the art open-plan kitchen with Gaggenau appliances and an open living and dining area. The living area has direct access out to a spectacular large terrace with excellent sea and mountain views. There is a private garden with jacuzzi on it. All the rooms have been exquisitely designed and finished to the highest of standards. The price includes two garage spaces and one storage room. The facilities at the complex are truly made to exceed expectations. The clubhouse lies at the heart of the residences. Inside is a wellequipped gym and spa area, sauna, Turkish bath, ice fountain, and indoor swimming pool. Step outside to find two lovely outdoor swimming pools, perfect for soaking in during the summertime. The property is located in a privileged location within Nueva Andalucia. Well-established golf courses surround the development including, Aloha Golf Club, Los Naranjos and Las Brisas. Within a 5-minute drive you can reach the exclusive Puerto Banus harbour offering five-star international cuisine and designer boutiques. Alternatively, El Lago de las Tortugas lies just next door and provides a peaceful backdrop for dog walkers or picnic fans.