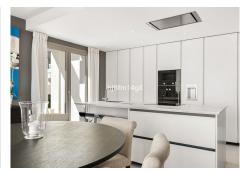

R4830883

Nueva Andalucía

REF# R4830883 1.695.000 €

| BEDS | BATHS | BUILT  | PLOT  | TERRACE |
|------|-------|--------|-------|---------|
| 3    | 3.5   | 188 m² | 47 m² | 60 m²   |

The building for this development was completed in 2018, therefore the properties for sale here are contemporary and have that wow factor. This ground floor apartment is a vision of elegance and refinement with careful selection of materials. This is a 3-bedroom ground floor apartment. Inside, you will find the state of the art open-plan kitchen with Gaggenau appliances and an open living and dining area. The living area has direct access out to a spectacular large terrace with excellent sea and mountain views. There is a private garden with jacuzzi on it. All the rooms have been exquisitely designed and finished to the highest of standards. The price includes two garage spaces and one storage room. The facilities at the complex are truly made to exceed expectations. The clubhouse lies at the heart of the residences. Inside is a wellequipped gym and spa area, sauna, Turkish bath, ice fountain, and indoor swimming pool. Step outside to find two lovely outdoor swimming pools, perfect for soaking in during the summertime. The property is located in a privileged location within Nueva Andalucia. Well-established golf courses surround the development including, Aloha Golf Club, Los Naranjos and Las Brisas. Within a 5-minute drive you can reach the exclusive Puerto Banus harbour offering five-star international cuisine and designer boutiques. Alternatively, El Lago de las Tortugas lies just next door and provides a peaceful backdrop for dog walkers or picnic fans.