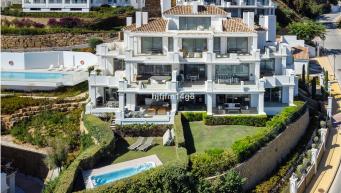

R4830883

Nueva Andalucía

REF# R4830883 1.695.000 €

| BEDS | BATHS | BUILT  | PLOT  | TERRACE |
|------|-------|--------|-------|---------|
| 3    | 3.5   | 188 m² | 47 m² | 60 m²   |

The building for this development was completed in 2018, therefore the properties for sale here are contemporary and have that wow factor. This ground floor apartment is a vision of elegance and refinement with careful selection of materials. This is a 3-bedroom ground floor apartment. Inside, you will find the state of the art open-plan kitchen with Gaggenau appliances and an open living and dining area. The living area has direct access out to a spectacular large terrace with excellent sea and mountain views. There is a private garden with jacuzzi on it. All the rooms have been exquisitely designed and finished to the highest of standards. The price includes two garage spaces and one storage room. The facilities at the complex are truly made to exceed expectations. The clubhouse lies at the heart of the residences. Inside is a wellequipped gym and spa area, sauna, Turkish bath, ice fountain, and indoor swimming pool. Step outside to find two lovely outdoor swimming pools, perfect for soaking in during the summertime. The property is located in a privileged location within Nueva Andalucia. Well-established golf courses surround the development including, Aloha Golf Club, Los Naranjos and Las Brisas. Within a 5-minute drive you can reach the exclusive Puerto Banus harbour offering five-star international cuisine and designer boutiques. Alternatively, El Lago de las Tortugas lies just next door and provides a peaceful backdrop for dog walkers or picnic fans.