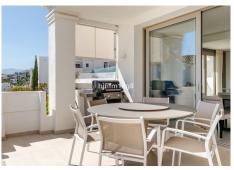

R4830883

Nueva Andalucía

REF# R4830883 1.695.000 €

| BEDS | BATHS | BUILT  | PLOT  | TERRACE |
|------|-------|--------|-------|---------|
| 3    | 3.5   | 188 m² | 47 m² | 60 m²   |

The building for this development was completed in 2018, therefore the properties for sale here are contemporary and have that wow factor. This ground floor apartment is a vision of elegance and refinement with careful selection of materials. This is a 3-bedroom ground floor apartment. Inside, you will find the state of the art open-plan kitchen with Gaggenau appliances and an open living and dining area. The living area has direct access out to a spectacular large terrace with excellent sea and mountain views. There is a private garden with jacuzzi on it. All the rooms have been exquisitely designed and finished to the highest of standards. The price includes two garage spaces and one storage room. The facilities at the complex are truly made to exceed expectations. The clubhouse lies at the heart of the residences. Inside is a wellequipped gym and spa area, sauna, Turkish bath, ice fountain, and indoor swimming pool. Step outside to find two lovely outdoor swimming pools, perfect for soaking in during the summertime. The property is located in a privileged location within Nueva Andalucia. Well-established golf courses surround the development including, Aloha Golf Club, Los Naranjos and Las Brisas. Within a 5-minute drive you can reach the exclusive Puerto Banus harbour offering five-star international cuisine and designer boutiques. Alternatively, El Lago de las Tortugas lies just next door and provides a peaceful backdrop for dog walkers or picnic fans.