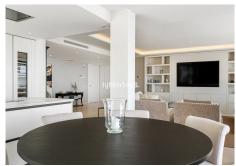

R4830883

Nueva Andalucía

REF# R4830883 1.695.000 €

| BEDS | BATHS | BUILT  | PLOT  | TERRACE |
|------|-------|--------|-------|---------|
| 3    | 3.5   | 188 m² | 47 m² | 60 m²   |

The building for this development was completed in 2018, therefore the properties for sale here are contemporary and have that wow factor. This ground floor apartment is a vision of elegance and refinement with careful selection of materials. This is a 3-bedroom ground floor apartment. Inside, you will find the state of the art open-plan kitchen with Gaggenau appliances and an open living and dining area. The living area has direct access out to a spectacular large terrace with excellent sea and mountain views. There is a private garden with jacuzzi on it. All the rooms have been exquisitely designed and finished to the highest of standards. The price includes two garage spaces and one storage room. The facilities at the complex are truly made to exceed expectations. The clubhouse lies at the heart of the residences. Inside is a wellequipped gym and spa area, sauna, Turkish bath, ice fountain, and indoor swimming pool. Step outside to find two lovely outdoor swimming pools, perfect for soaking in during the summertime. The property is located in a privileged location within Nueva Andalucia. Well-established golf courses surround the development including, Aloha Golf Club, Los Naranjos and Las Brisas. Within a 5-minute drive you can reach the exclusive Puerto Banus harbour offering five-star international cuisine and designer boutiques. Alternatively, El Lago de las Tortugas lies just next door and provides a peaceful backdrop for dog walkers or picnic fans.