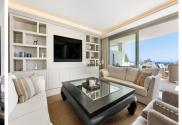

R4830883

Nueva Andalucía

REF# R4830883 1.695.000 €

| BEDS | BATHS | BUILT  | PLOT  | TERRACE |
|------|-------|--------|-------|---------|
| 3    | 3.5   | 188 m² | 47 m² | 60 m²   |

The building for this development was completed in 2018, therefore the properties for sale here are contemporary and have that wow factor. This ground floor apartment is a vision of elegance and refinement with careful selection of materials. This is a 3-bedroom ground floor apartment. Inside, you will find the state of the art open-plan kitchen with Gaggenau appliances and an open living and dining area. The living area has direct access out to a spectacular large terrace with excellent sea and mountain views. There is a private garden with jacuzzi on it. All the rooms have been exquisitely designed and finished to the highest of standards. The price includes two garage spaces and one storage room. The facilities at the complex are truly made to exceed expectations. The clubhouse lies at the heart of the residences. Inside is a wellequipped gym and spa area, sauna, Turkish bath, ice fountain, and indoor swimming pool. Step outside to find two lovely outdoor swimming pools, perfect for soaking in during the summertime. The property is located in a privileged location within Nueva Andalucia. Well-established golf courses surround the development including, Aloha Golf Club, Los Naranjos and Las Brisas. Within a 5-minute drive you can reach the exclusive Puerto Banus harbour offering five-star international cuisine and designer boutiques. Alternatively, El Lago de las Tortugas lies just next door and provides a peaceful backdrop for dog walkers or picnic fans.