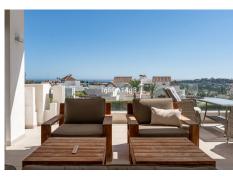

R4830883

Nueva Andalucía

REF# R4830883 1.695.000 €

| BEDS | BATHS | BUILT  | PLOT  | TERRACE |
|------|-------|--------|-------|---------|
| 3    | 3.5   | 188 m² | 47 m² | 60 m²   |

The building for this development was completed in 2018, therefore the properties for sale here are contemporary and have that wow factor. This ground floor apartment is a vision of elegance and refinement with careful selection of materials. This is a 3-bedroom ground floor apartment. Inside, you will find the state of the art open-plan kitchen with Gaggenau appliances and an open living and dining area. The living area has direct access out to a spectacular large terrace with excellent sea and mountain views. There is a private garden with jacuzzi on it. All the rooms have been exquisitely designed and finished to the highest of standards. The price includes two garage spaces and one storage room. The facilities at the complex are truly made to exceed expectations. The clubhouse lies at the heart of the residences. Inside is a wellequipped gym and spa area, sauna, Turkish bath, ice fountain, and indoor swimming pool. Step outside to find two lovely outdoor swimming pools, perfect for soaking in during the summertime. The property is located in a privileged location within Nueva Andalucia. Well-established golf courses surround the development including, Aloha Golf Club, Los Naranjos and Las Brisas. Within a 5-minute drive you can reach the exclusive Puerto Banus harbour offering five-star international cuisine and designer boutiques. Alternatively, El Lago de las Tortugas lies just next door and provides a peaceful backdrop for dog walkers or picnic fans.