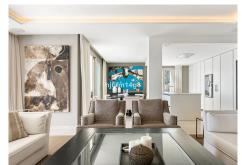

R4830883

Nueva Andalucía

REF# R4830883 1.695.000 €

| BEDS | BATHS | BUILT  | PLOT  | TERRACE |
|------|-------|--------|-------|---------|
| 3    | 3.5   | 188 m² | 47 m² | 60 m²   |

The building for this development was completed in 2018, therefore the properties for sale here are contemporary and have that wow factor. This ground floor apartment is a vision of elegance and refinement with careful selection of materials. This is a 3-bedroom ground floor apartment. Inside, you will find the state of the art open-plan kitchen with Gaggenau appliances and an open living and dining area. The living area has direct access out to a spectacular large terrace with excellent sea and mountain views. There is a private garden with jacuzzi on it. All the rooms have been exquisitely designed and finished to the highest of standards. The price includes two garage spaces and one storage room. The facilities at the complex are truly made to exceed expectations. The clubhouse lies at the heart of the residences. Inside is a wellequipped gym and spa area, sauna, Turkish bath, ice fountain, and indoor swimming pool. Step outside to find two lovely outdoor swimming pools, perfect for soaking in during the summertime. The property is located in a privileged location within Nueva Andalucia. Well-established golf courses surround the development including, Aloha Golf Club, Los Naranjos and Las Brisas. Within a 5-minute drive you can reach the exclusive Puerto Banus harbour offering five-star international cuisine and designer boutiques. Alternatively, El Lago de las Tortugas lies just next door and provides a peaceful backdrop for dog walkers or picnic fans.