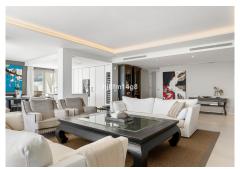

## R4830883 ♥ Nueva Andalucía REF# R4830883 1.695.000 €

| BEDS | BATHS | BUILT  | PLOT  | TERRACE |
|------|-------|--------|-------|---------|
| 3    | 3.5   | 188 m² | 47 m² | 60 m²   |

The building for this development was completed in 2018, therefore the properties for sale here are contemporary and have that wow factor. This ground floor apartment is a vision of elegance and refinement with careful selection of materials. This is a 3-bedroom ground floor apartment. Inside, you will find the state of the art open-plan kitchen with Gaggenau appliances and an open living and dining area. The living area has direct access out to a spectacular large terrace with excellent sea and mountain views. There is a private garden with jacuzzi on it. All the rooms have been exquisitely designed and finished to the highest of standards. The price includes two garage spaces and one storage room. The facilities at the complex are truly made to exceed expectations. The clubhouse lies at the heart of the residences. Inside is a well-equipped gym and spa area, sauna, Turkish bath, ice fountain, and indoor swimming pool. Step outside to find two lovely outdoor swimming pools, perfect for soaking in during the summertime. The property is located in a privileged location within Nueva Andalucia. Well-established golf courses surround the development including, Aloha Golf Club, Los Naranjos and Las Brisas. Within a 5-minute drive you can reach the exclusive Puerto Banus harbour offering five-star international cuisine and designer boutiques. Alternatively, El Lago de las Tortugas lies just next door and provides a peaceful backdrop for dog walkers or picnic fans.