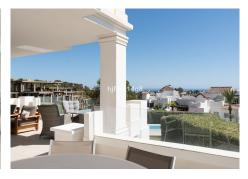

## R4830883 ♥ Nueva Andalucía REF# R4830883 1.695.000 €

| BEDS | BATHS | BUILT  | PLOT  | TERRACE |
|------|-------|--------|-------|---------|
| 3    | 3.5   | 188 m² | 47 m² | 60 m²   |

The building for this development was completed in 2018, therefore the properties for sale here are contemporary and have that wow factor. This ground floor apartment is a vision of elegance and refinement with careful selection of materials. This is a 3-bedroom ground floor apartment. Inside, you will find the state of the art open-plan kitchen with Gaggenau appliances and an open living and dining area. The living area has direct access out to a spectacular large terrace with excellent sea and mountain views. There is a private garden with jacuzzi on it. All the rooms have been exquisitely designed and finished to the highest of standards. The price includes two garage spaces and one storage room. The facilities at the complex are truly made to exceed expectations. The clubhouse lies at the heart of the residences. Inside is a well-equipped gym and spa area, sauna, Turkish bath, ice fountain, and indoor swimming pool. Step outside to find two lovely outdoor swimming pools, perfect for soaking in during the summertime. The property is located in a privileged location within Nueva Andalucia. Well-established golf courses surround the development including, Aloha Golf Club, Los Naranjos and Las Brisas. Within a 5-minute drive you can reach the exclusive Puerto Banus harbour offering five-star international cuisine and designer boutiques. Alternatively, El Lago de las Tortugas lies just next door and provides a peaceful backdrop for dog walkers or picnic fans.