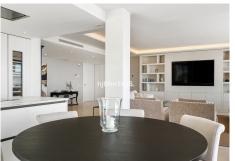

## R4830883 ♥ Nueva Andalucía REF# R4830883 1.695.000 €

| BEDS | BATHS | BUILT  | PLOT  | TERRACE |
|------|-------|--------|-------|---------|
| 3    | 3.5   | 188 m² | 47 m² | 60 m²   |

The building for this development was completed in 2018, therefore the properties for sale here are contemporary and have that wow factor. This ground floor apartment is a vision of elegance and refinement with careful selection of materials. This is a 3-bedroom ground floor apartment. Inside, you will find the state of the art open-plan kitchen with Gaggenau appliances and an open living and dining area. The living area has direct access out to a spectacular large terrace with excellent sea and mountain views. There is a private garden with jacuzzi on it. All the rooms have been exquisitely designed and finished to the highest of standards. The price includes two garage spaces and one storage room. The facilities at the complex are truly made to exceed expectations. The clubhouse lies at the heart of the residences. Inside is a well-equipped gym and spa area, sauna, Turkish bath, ice fountain, and indoor swimming pool. Step outside to find two lovely outdoor swimming pools, perfect for soaking in during the summertime. The property is located in a privileged location within Nueva Andalucia. Well-established golf courses surround the development including, Aloha Golf Club, Los Naranjos and Las Brisas. Within a 5-minute drive you can reach the exclusive Puerto Banus harbour offering five-star international cuisine and designer boutiques. Alternatively, El Lago de las Tortugas lies just next door and provides a peaceful backdrop for dog walkers or picnic fans.