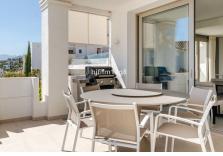

## R4830883 ♥ Nueva Andalucía REF# R4830883 1.695.000 €

| BEDS | BATHS | BUILT  | PLOT  | TERRACE |
|------|-------|--------|-------|---------|
| 3    | 3.5   | 188 m² | 47 m² | 60 m²   |

The building for this development was completed in 2018, therefore the properties for sale here are contemporary and have that wow factor. This ground floor apartment is a vision of elegance and refinement with careful selection of materials. This is a 3-bedroom ground floor apartment. Inside, you will find the state of the art open-plan kitchen with Gaggenau appliances and an open living and dining area. The living area has direct access out to a spectacular large terrace with excellent sea and mountain views. There is a private garden with jacuzzi on it. All the rooms have been exquisitely designed and finished to the highest of standards. The price includes two garage spaces and one storage room. The facilities at the complex are truly made to exceed expectations. The clubhouse lies at the heart of the residences. Inside is a well-equipped gym and spa area, sauna, Turkish bath, ice fountain, and indoor swimming pool. Step outside to find two lovely outdoor swimming pools, perfect for soaking in during the summertime. The property is located in a privileged location within Nueva Andalucia. Well-established golf courses surround the development including, Aloha Golf Club, Los Naranjos and Las Brisas. Within a 5-minute drive you can reach the exclusive Puerto Banus harbour offering five-star international cuisine and designer boutiques. Alternatively, El Lago de las Tortugas lies just next door and provides a peaceful backdrop for dog walkers or picnic fans.