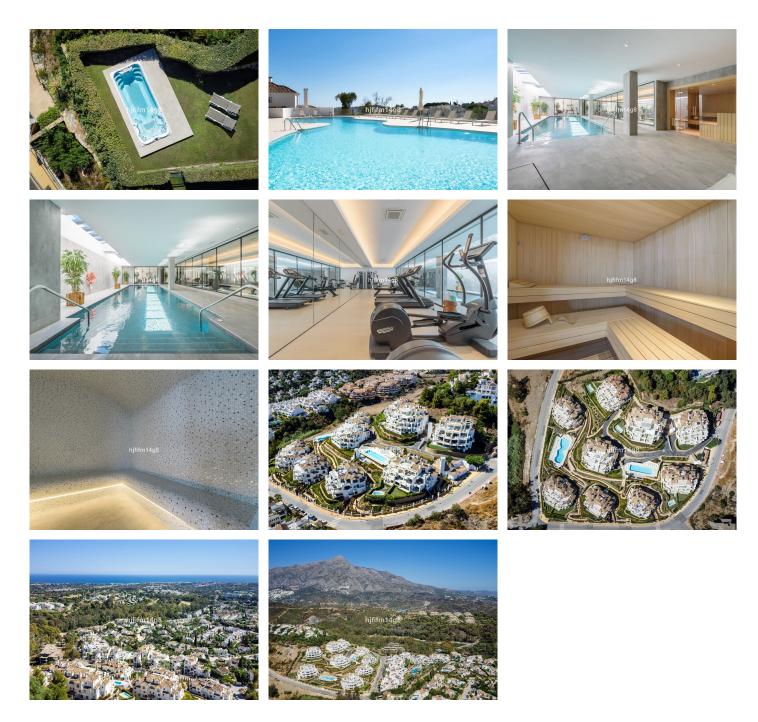

## R4830883 ♥ Nueva Andalucía REF# R4830883 1.695.000 €

| BEDS | BATHS | BUILT  | PLOT  | TERRACE |
|------|-------|--------|-------|---------|
| 3    | 3.5   | 188 m² | 47 m² | 60 m²   |

The building for this development was completed in 2018, therefore the properties for sale here are contemporary and have that wow factor. This ground floor apartment is a vision of elegance and refinement with careful selection of materials. This is a 3-bedroom ground floor apartment. Inside, you will find the state of the art open-plan kitchen with Gaggenau appliances and an open living and dining area. The living area has direct access out to a spectacular large terrace with excellent sea and mountain views. There is a private garden with jacuzzi on it. All the rooms have been exquisitely designed and finished to the highest of standards. The price includes two garage spaces and one storage room. The facilities at the complex are truly made to exceed expectations. The clubhouse lies at the heart of the residences. Inside is a well-equipped gym and spa area, sauna, Turkish bath, ice fountain, and indoor swimming pool. Step outside to find two lovely outdoor swimming pools, perfect for soaking in during the summertime. The property is located in a privileged location within Nueva Andalucia. Well-established golf courses surround the development including, Aloha Golf Club, Los Naranjos and Las Brisas. Within a 5-minute drive you can reach the exclusive Puerto Banus harbour offering five-star international cuisine and designer boutiques. Alternatively, El Lago de las Tortugas lies just next door and provides a peaceful backdrop for dog walkers or picnic fans.