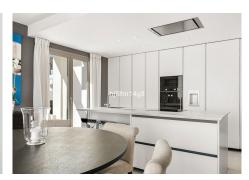

## R4830883 ♥ Nueva Andalucía REF# R4830883 1.695.000 €

| BEDS | BATHS | BUILT  | PLOT  | TERRACE |
|------|-------|--------|-------|---------|
| 3    | 3.5   | 188 m² | 47 m² | 60 m²   |

The building for this development was completed in 2018, therefore the properties for sale here are contemporary and have that wow factor. This ground floor apartment is a vision of elegance and refinement with careful selection of materials. This is a 3-bedroom ground floor apartment. Inside, you will find the state of the art open-plan kitchen with Gaggenau appliances and an open living and dining area. The living area has direct access out to a spectacular large terrace with excellent sea and mountain views. There is a private garden with jacuzzi on it. All the rooms have been exquisitely designed and finished to the highest of standards. The price includes two garage spaces and one storage room. The facilities at the complex are truly made to exceed expectations. The clubhouse lies at the heart of the residences. Inside is a well-equipped gym and spa area, sauna, Turkish bath, ice fountain, and indoor swimming pool. Step outside to find two lovely outdoor swimming pools, perfect for soaking in during the summertime. The property is located in a privileged location within Nueva Andalucia. Well-established golf courses surround the development including, Aloha Golf Club, Los Naranjos and Las Brisas. Within a 5-minute drive you can reach the exclusive Puerto Banus harbour offering five-star international cuisine and designer boutiques. Alternatively, El Lago de las Tortugas lies just next door and provides a peaceful backdrop for dog walkers or picnic fans.