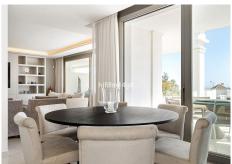

## R4830883 ♥ Nueva Andalucía REF# R4830883 1.695.000 €

| BEDS | BATHS | BUILT  | PLOT  | TERRACE |
|------|-------|--------|-------|---------|
| 3    | 3.5   | 188 m² | 47 m² | 60 m²   |

The building for this development was completed in 2018, therefore the properties for sale here are contemporary and have that wow factor. This ground floor apartment is a vision of elegance and refinement with careful selection of materials. This is a 3-bedroom ground floor apartment. Inside, you will find the state of the art open-plan kitchen with Gaggenau appliances and an open living and dining area. The living area has direct access out to a spectacular large terrace with excellent sea and mountain views. There is a private garden with jacuzzi on it. All the rooms have been exquisitely designed and finished to the highest of standards. The price includes two garage spaces and one storage room. The facilities at the complex are truly made to exceed expectations. The clubhouse lies at the heart of the residences. Inside is a well-equipped gym and spa area, sauna, Turkish bath, ice fountain, and indoor swimming pool. Step outside to find two lovely outdoor swimming pools, perfect for soaking in during the summertime. The property is located in a privileged location within Nueva Andalucia. Well-established golf courses surround the development including, Aloha Golf Club, Los Naranjos and Las Brisas. Within a 5-minute drive you can reach the exclusive Puerto Banus harbour offering five-star international cuisine and designer boutiques. Alternatively, El Lago de las Tortugas lies just next door and provides a peaceful backdrop for dog walkers or picnic fans.