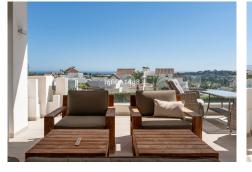

## R4830883 ♥ Nueva Andalucía REF# R4830883 1.695.000 €

| BEDS | BATHS | BUILT  | PLOT  | TERRACE |
|------|-------|--------|-------|---------|
| 3    | 3.5   | 188 m² | 47 m² | 60 m²   |

The building for this development was completed in 2018, therefore the properties for sale here are contemporary and have that wow factor. This ground floor apartment is a vision of elegance and refinement with careful selection of materials. This is a 3-bedroom ground floor apartment. Inside, you will find the state of the art open-plan kitchen with Gaggenau appliances and an open living and dining area. The living area has direct access out to a spectacular large terrace with excellent sea and mountain views. There is a private garden with jacuzzi on it. All the rooms have been exquisitely designed and finished to the highest of standards. The price includes two garage spaces and one storage room. The facilities at the complex are truly made to exceed expectations. The clubhouse lies at the heart of the residences. Inside is a well-equipped gym and spa area, sauna, Turkish bath, ice fountain, and indoor swimming pool. Step outside to find two lovely outdoor swimming pools, perfect for soaking in during the summertime. The property is located in a privileged location within Nueva Andalucia. Well-established golf courses surround the development including, Aloha Golf Club, Los Naranjos and Las Brisas. Within a 5-minute drive you can reach the exclusive Puerto Banus harbour offering five-star international cuisine and designer boutiques. Alternatively, El Lago de las Tortugas lies just next door and provides a peaceful backdrop for dog walkers or picnic fans.