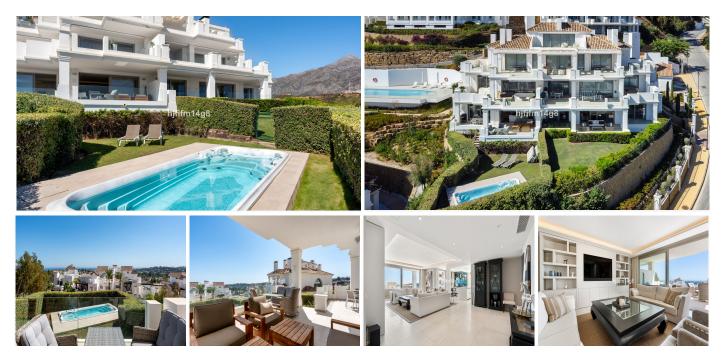

## R4830883 ♥ Nueva Andalucía REF# R4830883 1.695.000 €

| BEDS | BATHS | BUILT  | PLOT  | TERRACE |
|------|-------|--------|-------|---------|
| 3    | 3.5   | 188 m² | 47 m² | 60 m²   |

The building for this development was completed in 2018, therefore the properties for sale here are contemporary and have that wow factor. This ground floor apartment is a vision of elegance and refinement with careful selection of materials. This is a 3-bedroom ground floor apartment. Inside, you will find the state of the art open-plan kitchen with Gaggenau appliances and an open living and dining area. The living area has direct access out to a spectacular large terrace with excellent sea and mountain views. There is a private garden with jacuzzi on it. All the rooms have been exquisitely designed and finished to the highest of standards. The price includes two garage spaces and one storage room. The facilities at the complex are truly made to exceed expectations. The clubhouse lies at the heart of the residences. Inside is a well-equipped gym and spa area, sauna, Turkish bath, ice fountain, and indoor swimming pool. Step outside to find two lovely outdoor swimming pools, perfect for soaking in during the summertime. The property is located in a privileged location within Nueva Andalucia. Well-established golf courses surround the development including, Aloha Golf Club, Los Naranjos and Las Brisas. Within a 5-minute drive you can reach the exclusive Puerto Banus harbour offering five-star international cuisine and designer boutiques. Alternatively, El Lago de las Tortugas lies just next door and provides a peaceful backdrop for dog walkers or picnic fans.