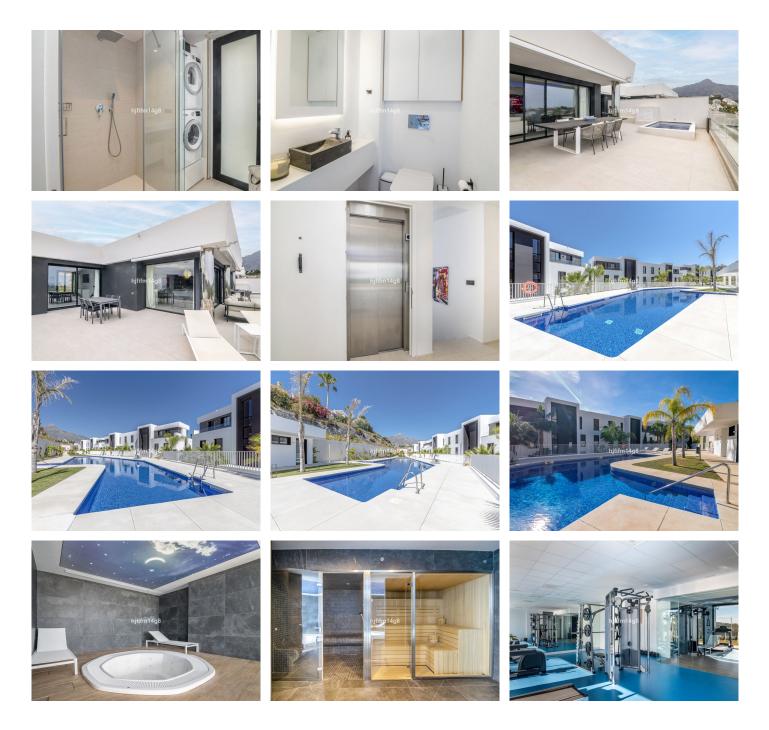

## R4788604 ♥ Nueva Andalucía REF# R4788604 2.250.000 €

| BEDS | BATHS | BUILT  | TERRACE |
|------|-------|--------|---------|
| 3    | 2     | 148 m² | 148 m²  |

Luxurious penthouse for sale Built in 2018, this property is a contemporary and unique development, set in the hills of the sought after and exclusive Nueva Andalucía Golf Valley. This desirable penthouse is built to a very high standard and has all the top-quality finishes and modern home comforts you could wish for! Due to its elevated position, the property boasts beautiful views! The open-plan kitchen with convenient breakfast bar, opens onto the combined dining and living area. This area leads directly outside to a spacious corner terrace surrounded by glass balustrades which magnify and enhance the incredible views! Here you also find the private plunge pool where you can enjoy the panoramic views, but also the sunset while you have a little dip. Stepping back inside the property reveals three, generously sized double bedrooms. The master bedroom has an en-suite (shower and bath) and the two guest bedrooms share a bathroom. The apartment has stylish ceramic tiles throughout the apartment, the bedrooms have wooden floors. Extra features include an alarm, automatic (metal) blinds, automatic climate control in each room, energy saving air conditioning in every room with heating option and a home automation system. Furthermore, there is a stylish smart home system and underfloor heating (powered by warm water in the hall and electric underfloor heating in the bathrooms). In each room there are three to four lighting systems which help create a relaxing ambience. Residents have access to a range of on-site facilities, including an outdoor swimming pool, indoor spa with +34 951 123 083 | +44 (0)330 179 8687 | info@idiliqestates.com Local 28, Edificio D, Centro de Negocios Puerta de Banús, N-340, Km 175, 29660 Nueva Andlaucia

## IDILIQ ESTATES

sauna, Turkish bath, jacuzzi, gym and solarium. There are two underground parking spaces and two storage rooms included with this property. Azahar de marbella is ideally situated in a tranquil yet convenient location, close to a range of renowned golf courses, including Los Naranjos, Las Brisas and Aloha. This move-in-ready property is the perfect place for those looking for a modern penthouse with panoramic views. With an enviable location, easy access and breath-taking views of La Concha mountain and the stunning surrounding scenery, it's a property of unparalleled luxury and magnificence!