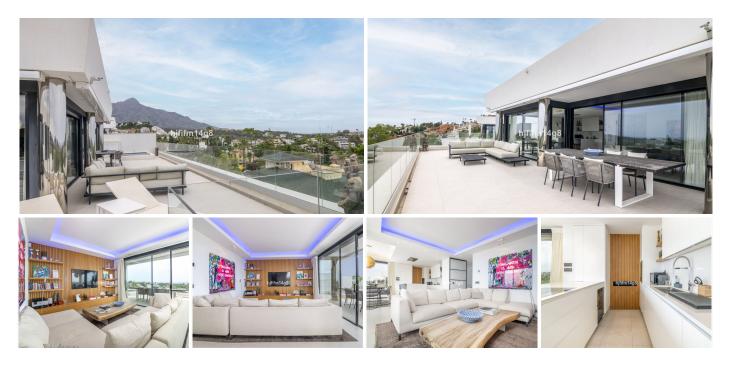

## R4788604 ♥ Nueva Andalucía REF# R4788604 2.250.000 €

| BEDS | BATHS | BUILT  | TERRACE |
|------|-------|--------|---------|
| 3    | 2     | 148 m² | 148 m²  |

Luxurious penthouse for sale Built in 2018, this property is a contemporary and unique development, set in the hills of the sought after and exclusive Nueva Andalucía Golf Valley. This desirable penthouse is built to a very high standard and has all the top-quality finishes and modern home comforts you could wish for! Due to its elevated position, the property boasts beautiful views! The open-plan kitchen with convenient breakfast bar, opens onto the combined dining and living area. This area leads directly outside to a spacious corner terrace surrounded by glass balustrades which magnify and enhance the incredible views! Here you also find the private plunge pool where you can enjoy the panoramic views, but also the sunset while you have a little dip. Stepping back inside the property reveals three, generously sized double bedrooms. The master bedroom has an en-suite (shower and bath) and the two guest bedrooms share a bathroom. The apartment has stylish ceramic tiles throughout the apartment, the bedrooms have wooden floors. Extra features include an alarm, automatic (metal) blinds, automatic climate control in each room, energy saving air conditioning in every room with heating option and a home automation system. Furthermore, there is a stylish smart home system and underfloor heating (powered by warm water in the hall and electric underfloor heating in the bathrooms). In each room there are three to four lighting systems which help create a relaxing ambience. Residents have access to a range of on-site facilities, including an outdoor swimming pool, indoor spa with +34 951 123 083 | +44 (0)330 179 8687 | info@idiliqestates.com Local 28, Edificio D, Centro de Negocios Puerta de Banús, N-340, Km 175, 29660 Nueva Andlaucia

## IDILIQ ESTATES

sauna, Turkish bath, jacuzzi, gym and solarium. There are two underground parking spaces and two storage rooms included with this property. Azahar de marbella is ideally situated in a tranquil yet convenient location, close to a range of renowned golf courses, including Los Naranjos, Las Brisas and Aloha. This move-in-ready property is the perfect place for those looking for a modern penthouse with panoramic views. With an enviable location, easy access and breath-taking views of La Concha mountain and the stunning surrounding scenery, it's a property of unparalleled luxury and magnificence!