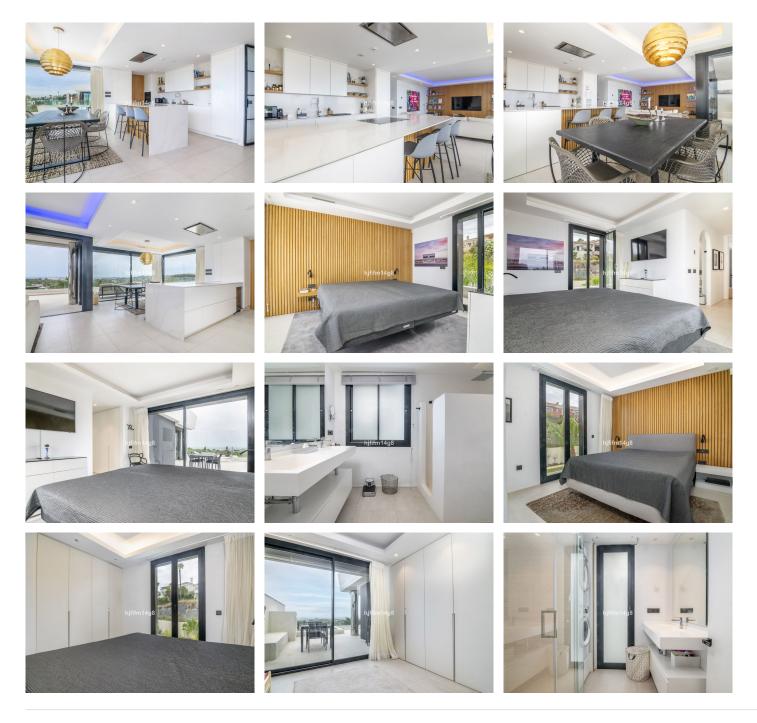

## R4788604 ♥ Nueva Andalucía REF# R4788604 2.250.000 €

| BEDS | BATHS | BUILT  | TERRACE |
|------|-------|--------|---------|
| 3    | 2     | 148 m² | 148 m²  |

Luxurious penthouse for sale Built in 2018, this property is a contemporary and unique development, set in the hills of the sought after and exclusive Nueva Andalucía Golf Valley. This desirable penthouse is built to a very high standard and has all the top-quality finishes and modern home comforts you could wish for! Due to its elevated position, the property boasts beautiful views! The open-plan kitchen with convenient breakfast bar, opens onto the combined dining and living area. This area leads directly outside to a spacious corner terrace surrounded by glass balustrades which magnify and enhance the incredible views! Here you also find the private plunge pool where you can enjoy the panoramic views, but also the sunset while you have a little dip. Stepping back inside the property reveals three, generously sized double bedrooms. The master bedroom has an en-suite (shower and bath) and the two guest bedrooms share a bathroom. The apartment has stylish ceramic tiles throughout the apartment, the bedrooms have wooden floors. Extra features include an alarm, automatic (metal) blinds, automatic climate control in each room, energy saving air conditioning in every room with heating option and a home automation system. Furthermore, there is a stylish smart home system and underfloor heating (powered by warm water in the hall and electric underfloor heating in the bathrooms). In each room there are three to four lighting systems which help create a relaxing ambience. Residents have access to a range of on-site facilities, including an outdoor swimming pool, indoor spa with +34 951 123 083 | +44 (0)330 179 8687 | info@idiliqestates.com Local 28, Edificio D, Centro de Negocios Puerta de Banús, N-340, Km 175, 29660 Nueva Andlaucia

## IDILIQ ESTATES

sauna, Turkish bath, jacuzzi, gym and solarium. There are two underground parking spaces and two storage rooms included with this property. Azahar de marbella is ideally situated in a tranquil yet convenient location, close to a range of renowned golf courses, including Los Naranjos, Las Brisas and Aloha. This move-in-ready property is the perfect place for those looking for a modern penthouse with panoramic views. With an enviable location, easy access and breath-taking views of La Concha mountain and the stunning surrounding scenery, it's a property of unparalleled luxury and magnificence!