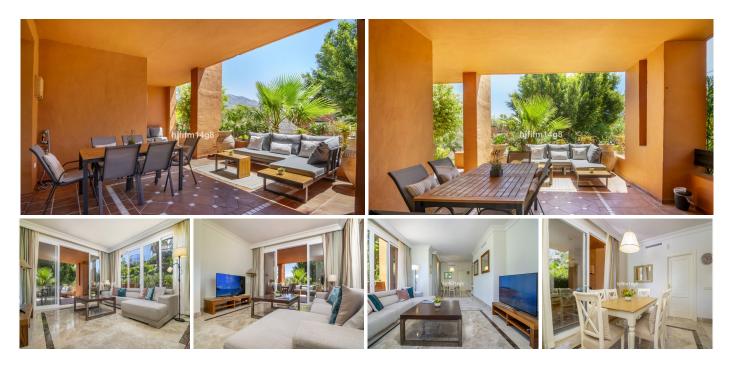

## R4836451 ♥ Nueva Andalucía REF# R4836451 795.000 €

| BEDS | BATHS | BUILT  | PLOT  |
|------|-------|--------|-------|
| 3    | 2.5   | 146 m² | 94 m² |

Let us introduce you to this wonderful 3 bedroom ground floor apartment for sale. If you are a golf lover, this is an ideal property for you since you are nestled right in between the renowned golf courses of the area including Los Naranjos, Las Brisas, La Quinta y Aloha Golf Club. This is a 3 bedroom unit on the ground floor of the complex with lift access from the garage. As you enter the property you will find a guest bathroom to the left. To the right you will find a sleek kitchen and separate utility room. Opposite the kitchen you will find a spacious bedroom with direct access to the terrace and en-suite bathroom. The other two bedrooms are also of a good size and share one bathroom. The living room and dining area are tastefully presented with direct access to the terrace with outdoor dining area and lounge space. A wonderful covered area to enjoy the evenings with your loved ones after a long day in the sun! The price includes one parking spaces and one storage room. The location of the property is simply excellent. Just a few minutes away you can reach the golf courses, beaches, restaurants, sporting facilities, bars and supermarkets. The complex is a short drive to the famous Puerto Banus harbour where you can indulge in all things such as luxury shopping, excellent restaurants and lively nightlife. An excellent choice for living a wonderful Mediterranean lifestyle in the Marbella area.