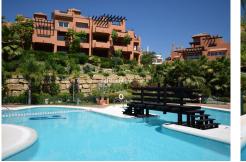

## R4836451 ♥ Nueva Andalucía REF# R4836451 795.000 €

| BEDS | BATHS | BUILT  | PLOT  |
|------|-------|--------|-------|
| 3    | 2.5   | 146 m² | 94 m² |

Let us introduce you to this wonderful 3 bedroom ground floor apartment for sale. If you are a golf lover, this is an ideal property for you since you are nestled right in between the renowned golf courses of the area including Los Naranjos, Las Brisas, La Quinta y Aloha Golf Club. This is a 3 bedroom unit on the ground floor of the complex with lift access from the garage. As you enter the property you will find a guest bathroom to the left. To the right you will find a sleek kitchen and separate utility room. Opposite the kitchen you will find a spacious bedroom with direct access to the terrace and en-suite bathroom. The other two bedrooms are also of a good size and share one bathroom. The living room and dining area are tastefully presented with direct access to the terrace with outdoor dining area and lounge space. A wonderful covered area to enjoy the evenings with your loved ones after a long day in the sun! The price includes one parking spaces and one storage room. The location of the property is simply excellent. Just a few minutes away you can reach the golf courses, beaches, restaurants, sporting facilities, bars and supermarkets. The complex is a short drive to the famous Puerto Banus harbour where you can indulge in all things such as luxury shopping, excellent restaurants and lively nightlife. An excellent choice for living a wonderful Mediterranean lifestyle in the Marbella area.