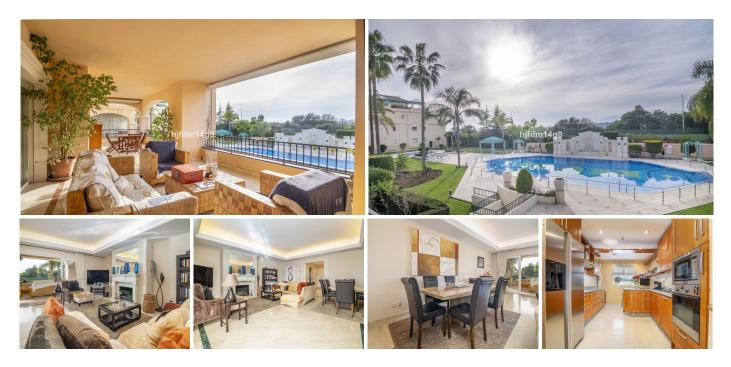

## R4644601 The Golden Mile REF# R4644601 1.650.000 €

| BEDS | BATHS | BUILT  | TERRACE |
|------|-------|--------|---------|
| 3    | 3.5   | 255 m² | 80 m²   |

Introducing this exquisite apartment in a prime location on the Golden Mile. It is ideally located near the beach and Puente Romano hotel with its world-class restaurants and facilities. Elegantly designed and built to a high standard, this fantastic property could be your dream home. Living in this location means you can truly dive into the Mediterranean lifestyle whether you enjoy walking along the promenade, enjoying the best restaurants or simply living close to the beach. Inside you have a spacious living room, well maintained kitchen, 3 good sized bedrooms and a fantastic terrace. The terrace is covered and overlooks the swimming pool area. Lomas de Sierra Blanca stands out as a gated residential community, with 24 hour security and manicured gardens and swimming pool. Located in the most sought after area of the Golden Mile of Marbella. It is positioned so you have easy access to the amazing selection of lifestyle and wellness options of 5 star hotels like Puente Romano and Marbella Club hotel. If you enjoy sports, there are fantastic ternais and golf options around the corner. A sophisticated apartment that represents timeless elegance and class in a perfect location.