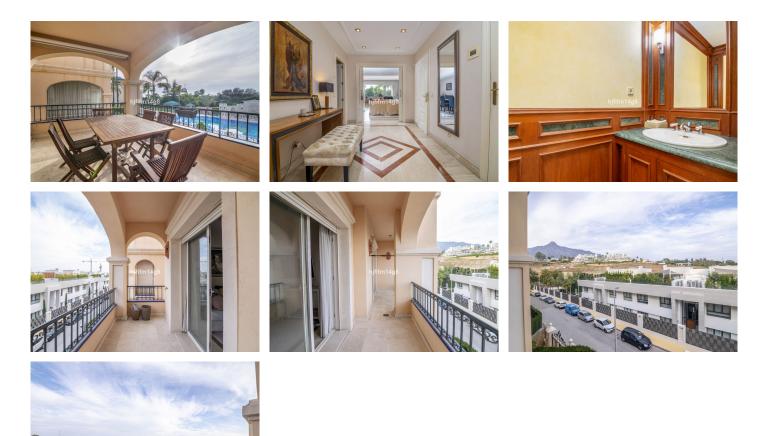

## R4644601 The Golden Mile REF# R4644601 1.650.000 €

| BEDS | BATHS | BUILT  | TERRACE |
|------|-------|--------|---------|
| 3    | 3.5   | 255 m² | 80 m²   |

Introducing this exquisite apartment in a prime location on the Golden Mile. It is ideally located near the beach and Puente Romano hotel with its world-class restaurants and facilities. Elegantly designed and built to a high standard, this fantastic property could be your dream home. Living in this location means you can truly dive into the Mediterranean lifestyle whether you enjoy walking along the promenade, enjoying the best restaurants or simply living close to the beach. Inside you have a spacious living room, well maintained kitchen, 3 good sized bedrooms and a fantastic terrace. The terrace is covered and overlooks the swimming pool area. Lomas de Sierra Blanca stands out as a gated residential community, with 24 hour security and manicured gardens and swimming pool. Located in the most sought after area of the Golden Mile of Marbella. It is positioned so you have easy access to the amazing selection of lifestyle and wellness options of 5 star hotels like Puente Romano and Marbella Club hotel. If you enjoy sports, there are fantastic ternais and golf options around the corner. A sophisticated apartment that represents timeless elegance and class in a perfect location.