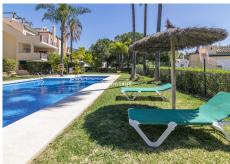

## R4694161

Nueva Andalucía

REF# R4694161 595.000 €

| BEDS | BATHS | BUILT | PLOT  | TERRACE |
|------|-------|-------|-------|---------|
| 3    | 2     | 99 m² | 34 m² | 16 m²   |

Cosy three bedroom corner apartment for sale in Pueblo de Las Brisas, Nueva Andalucia. This is a south facing unit is conveniently situated by the pool, yet with its privacy by a hedge. Layout is as follows: By the entrance you have some space and most owners use it like a little morning terrace. Entrance hall, kitchen to the right, straight ahead you have the combined dining and living room with an open fireplace. Large sliding doors to the terrace which is partly covered. To the left from the entrance hall you find 3 bedrooms and 2 bathrooms. Two double bedrooms and one smaller single bedroom. The master bedroom is spacious and offers lots of wardrobe space. Bathroom en-suite. The other two bedrooms share one bathroom. The best feature of this unit is the convenience of one level all from the entrance to the terrace and private little garden. The paved terrace is big enough for both dining, bbq and relaxing area. Here you can enjoy the sun all day long. Pueblo Las Brisas is a gated urbanisation and offers beautiful communal gardens, convenient parking within the urbanisation close to the entrance door. Tennis court and swimming pool, which this unit provides easy access to. Pueblo Las Brisas is within close range of many renowned golf courses and just a short drive to Puerto Banus, Marbella and San Pedro, making it the ideal base for a permanent residence or a holiday home here in Marbella.