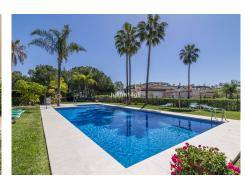

## R4694161

Nueva Andalucía

REF# R4694161 595.000 €

| BEDS | BATHS | BUILT | PLOT  | TERRACE |
|------|-------|-------|-------|---------|
| 3    | 2     | 99 m² | 34 m² | 16 m²   |

Cosy three bedroom corner apartment for sale in Pueblo de Las Brisas, Nueva Andalucia. This is a south facing unit is conveniently situated by the pool, yet with its privacy by a hedge. Layout is as follows: By the entrance you have some space and most owners use it like a little morning terrace. Entrance hall, kitchen to the right, straight ahead you have the combined dining and living room with an open fireplace. Large sliding doors to the terrace which is partly covered. To the left from the entrance hall you find 3 bedrooms and 2 bathrooms. Two double bedrooms and one smaller single bedroom. The master bedroom is spacious and offers lots of wardrobe space. Bathroom en-suite. The other two bedrooms share one bathroom. The best feature of this unit is the convenience of one level all from the entrance to the terrace and private little garden. The paved terrace is big enough for both dining, bbq and relaxing area. Here you can enjoy the sun all day long. Pueblo Las Brisas is a gated urbanisation and offers beautiful communal gardens, convenient parking within the urbanisation close to the entrance door. Tennis court and swimming pool, which this unit provides easy access to. Pueblo Las Brisas is within close range of many renowned golf courses and just a short drive to Puerto Banus, Marbella and San Pedro, making it the ideal base for a permanent residence or a holiday home here in Marbella.