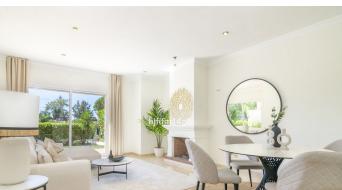

## R4694161

Nueva Andalucía

REF# R4694161 595.000 €

| BEDS | BATHS | BUILT | PLOT  | TERRACE |
|------|-------|-------|-------|---------|
| 3    | 2     | 99 m² | 34 m² | 16 m²   |

Cosy three bedroom corner apartment for sale in Pueblo de Las Brisas, Nueva Andalucia. This is a south facing unit is conveniently situated by the pool, yet with its privacy by a hedge. Layout is as follows: By the entrance you have some space and most owners use it like a little morning terrace. Entrance hall, kitchen to the right, straight ahead you have the combined dining and living room with an open fireplace. Large sliding doors to the terrace which is partly covered. To the left from the entrance hall you find 3 bedrooms and 2 bathrooms. Two double bedrooms and one smaller single bedroom. The master bedroom is spacious and offers lots of wardrobe space. Bathroom en-suite. The other two bedrooms share one bathroom. The best feature of this unit is the convenience of one level all from the entrance to the terrace and private little garden. The paved terrace is big enough for both dining, bbq and relaxing area. Here you can enjoy the sun all day long. Pueblo Las Brisas is a gated urbanisation and offers beautiful communal gardens, convenient parking within the urbanisation close to the entrance door. Tennis court and swimming pool, which this unit provides easy access to. Pueblo Las Brisas is within close range of many renowned golf courses and just a short drive to Puerto Banus, Marbella and San Pedro, making it the ideal base for a permanent residence or a holiday home here in Marbella.