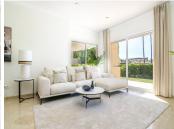

## R4694161

Nueva Andalucía

REF# R4694161 595.000 €

| BEDS | BATHS | BUILT | PLOT  | TERRACE |
|------|-------|-------|-------|---------|
| 3    | 2     | 99 m² | 34 m² | 16 m²   |

Cosy three bedroom corner apartment for sale in Pueblo de Las Brisas, Nueva Andalucia. This is a south facing unit is conveniently situated by the pool, yet with its privacy by a hedge. Layout is as follows: By the entrance you have some space and most owners use it like a little morning terrace. Entrance hall, kitchen to the right, straight ahead you have the combined dining and living room with an open fireplace. Large sliding doors to the terrace which is partly covered. To the left from the entrance hall you find 3 bedrooms and 2 bathrooms. Two double bedrooms and one smaller single bedroom. The master bedroom is spacious and offers lots of wardrobe space. Bathroom en-suite. The other two bedrooms share one bathroom. The best feature of this unit is the convenience of one level all from the entrance to the terrace and private little garden. The paved terrace is big enough for both dining, bbq and relaxing area. Here you can enjoy the sun all day long. Pueblo Las Brisas is a gated urbanisation and offers beautiful communal gardens, convenient parking within the urbanisation close to the entrance door. Tennis court and swimming pool, which this unit provides easy access to. Pueblo Las Brisas is within close range of many renowned golf courses and just a short drive to Puerto Banus, Marbella and San Pedro, making it the ideal base for a permanent residence or a holiday home here in Marbella.