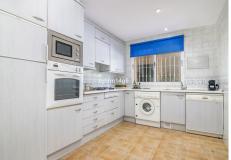

## R4694161

Nueva Andalucía

REF# R4694161 595.000 €

| BEDS | BATHS | BUILT | PLOT  | TERRACE |
|------|-------|-------|-------|---------|
| 3    | 2     | 99 m² | 34 m² | 16 m²   |

Cosy three bedroom corner apartment for sale in Pueblo de Las Brisas, Nueva Andalucia. This is a south facing unit is conveniently situated by the pool, yet with its privacy by a hedge. Layout is as follows: By the entrance you have some space and most owners use it like a little morning terrace. Entrance hall, kitchen to the right, straight ahead you have the combined dining and living room with an open fireplace. Large sliding doors to the terrace which is partly covered. To the left from the entrance hall you find 3 bedrooms and 2 bathrooms. Two double bedrooms and one smaller single bedroom. The master bedroom is spacious and offers lots of wardrobe space. Bathroom en-suite. The other two bedrooms share one bathroom. The best feature of this unit is the convenience of one level all from the entrance to the terrace and private little garden. The paved terrace is big enough for both dining, bbq and relaxing area. Here you can enjoy the sun all day long. Pueblo Las Brisas is a gated urbanisation and offers beautiful communal gardens, convenient parking within the urbanisation close to the entrance door. Tennis court and swimming pool, which this unit provides easy access to. Pueblo Las Brisas is within close range of many renowned golf courses and just a short drive to Puerto Banus, Marbella and San Pedro, making it the ideal base for a permanent residence or a holiday home here in Marbella.