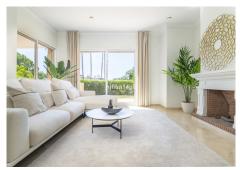

## R4694161

Nueva Andalucía

REF# R4694161 595.000 €

| BEDS | BATHS | BUILT | PLOT  | TERRACE |
|------|-------|-------|-------|---------|
| 3    | 2     | 99 m² | 34 m² | 16 m²   |

Cosy three bedroom corner apartment for sale in Pueblo de Las Brisas, Nueva Andalucia. This is a south facing unit is conveniently situated by the pool, yet with its privacy by a hedge. Layout is as follows: By the entrance you have some space and most owners use it like a little morning terrace. Entrance hall, kitchen to the right, straight ahead you have the combined dining and living room with an open fireplace. Large sliding doors to the terrace which is partly covered. To the left from the entrance hall you find 3 bedrooms and 2 bathrooms. Two double bedrooms and one smaller single bedroom. The master bedroom is spacious and offers lots of wardrobe space. Bathroom en-suite. The other two bedrooms share one bathroom. The best feature of this unit is the convenience of one level all from the entrance to the terrace and private little garden. The paved terrace is big enough for both dining, bbq and relaxing area. Here you can enjoy the sun all day long. Pueblo Las Brisas is a gated urbanisation and offers beautiful communal gardens, convenient parking within the urbanisation close to the entrance door. Tennis court and swimming pool, which this unit provides easy access to. Pueblo Las Brisas is within close range of many renowned golf courses and just a short drive to Puerto Banus, Marbella and San Pedro, making it the ideal base for a permanent residence or a holiday home here in Marbella.