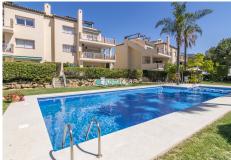

## R4694161

Nueva Andalucía

REF# R4694161 595.000 €

| BEDS | BATHS | BUILT | PLOT  | TERRACE |
|------|-------|-------|-------|---------|
| 3    | 2     | 99 m² | 34 m² | 16 m²   |

Cosy three bedroom corner apartment for sale in Pueblo de Las Brisas, Nueva Andalucia. This is a south facing unit is conveniently situated by the pool, yet with its privacy by a hedge. Layout is as follows: By the entrance you have some space and most owners use it like a little morning terrace. Entrance hall, kitchen to the right, straight ahead you have the combined dining and living room with an open fireplace. Large sliding doors to the terrace which is partly covered. To the left from the entrance hall you find 3 bedrooms and 2 bathrooms. Two double bedrooms and one smaller single bedroom. The master bedroom is spacious and offers lots of wardrobe space. Bathroom en-suite. The other two bedrooms share one bathroom. The best feature of this unit is the convenience of one level all from the entrance to the terrace and private little garden. The paved terrace is big enough for both dining, bbq and relaxing area. Here you can enjoy the sun all day long. Pueblo Las Brisas is a gated urbanisation and offers beautiful communal gardens, convenient parking within the urbanisation close to the entrance door. Tennis court and swimming pool, which this unit provides easy access to. Pueblo Las Brisas is within close range of many renowned golf courses and just a short drive to Puerto Banus, Marbella and San Pedro, making it the ideal base for a permanent residence or a holiday home here in Marbella.