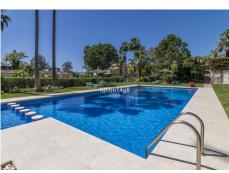

## R4694161

Nueva Andalucía

REF# R4694161 595.000 €

| BEDS | BATHS | BUILT | PLOT  | TERRACE |
|------|-------|-------|-------|---------|
| 3    | 2     | 99 m² | 34 m² | 16 m²   |

Cosy three bedroom corner apartment for sale in Pueblo de Las Brisas, Nueva Andalucia. This is a south facing unit is conveniently situated by the pool, yet with its privacy by a hedge. Layout is as follows: By the entrance you have some space and most owners use it like a little morning terrace. Entrance hall, kitchen to the right, straight ahead you have the combined dining and living room with an open fireplace. Large sliding doors to the terrace which is partly covered. To the left from the entrance hall you find 3 bedrooms and 2 bathrooms. Two double bedrooms and one smaller single bedroom. The master bedroom is spacious and offers lots of wardrobe space. Bathroom en-suite. The other two bedrooms share one bathroom. The best feature of this unit is the convenience of one level all from the entrance to the terrace and private little garden. The paved terrace is big enough for both dining, bbq and relaxing area. Here you can enjoy the sun all day long. Pueblo Las Brisas is a gated urbanisation and offers beautiful communal gardens, convenient parking within the urbanisation close to the entrance door. Tennis court and swimming pool, which this unit provides easy access to. Pueblo Las Brisas is within close range of many renowned golf courses and just a short drive to Puerto Banus, Marbella and San Pedro, making it the ideal base for a permanent residence or a holiday home here in Marbella.