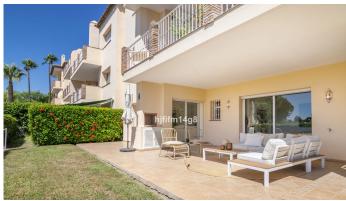

## R4694161

Nueva Andalucía

REF# R4694161 595.000 €

| BEDS | BATHS | BUILT | PLOT  | TERRACE |
|------|-------|-------|-------|---------|
| 3    | 2     | 99 m² | 34 m² | 16 m²   |

Cosy three bedroom corner apartment for sale in Pueblo de Las Brisas, Nueva Andalucia. This is a south facing unit is conveniently situated by the pool, yet with its privacy by a hedge. Layout is as follows: By the entrance you have some space and most owners use it like a little morning terrace. Entrance hall, kitchen to the right, straight ahead you have the combined dining and living room with an open fireplace. Large sliding doors to the terrace which is partly covered. To the left from the entrance hall you find 3 bedrooms and 2 bathrooms. Two double bedrooms and one smaller single bedroom. The master bedroom is spacious and offers lots of wardrobe space. Bathroom en-suite. The other two bedrooms share one bathroom. The best feature of this unit is the convenience of one level all from the entrance to the terrace and private little garden. The paved terrace is big enough for both dining, bbq and relaxing area. Here you can enjoy the sun all day long. Pueblo Las Brisas is a gated urbanisation and offers beautiful communal gardens, convenient parking within the urbanisation close to the entrance door. Tennis court and swimming pool, which this unit provides easy access to. Pueblo Las Brisas is within close range of many renowned golf courses and just a short drive to Puerto Banus, Marbella and San Pedro, making it the ideal base for a permanent residence or a holiday home here in Marbella.