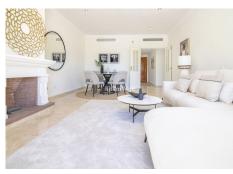

## R4694161

Nueva Andalucía

REF# R4694161 595.000 €

| BEDS | BATHS | BUILT | PLOT  | TERRACE |
|------|-------|-------|-------|---------|
| 3    | 2     | 99 m² | 34 m² | 16 m²   |

Cosy three bedroom corner apartment for sale in Pueblo de Las Brisas, Nueva Andalucia. This is a south facing unit is conveniently situated by the pool, yet with its privacy by a hedge. Layout is as follows: By the entrance you have some space and most owners use it like a little morning terrace. Entrance hall, kitchen to the right, straight ahead you have the combined dining and living room with an open fireplace. Large sliding doors to the terrace which is partly covered. To the left from the entrance hall you find 3 bedrooms and 2 bathrooms. Two double bedrooms and one smaller single bedroom. The master bedroom is spacious and offers lots of wardrobe space. Bathroom en-suite. The other two bedrooms share one bathroom. The best feature of this unit is the convenience of one level all from the entrance to the terrace and private little garden. The paved terrace is big enough for both dining, bbq and relaxing area. Here you can enjoy the sun all day long. Pueblo Las Brisas is a gated urbanisation and offers beautiful communal gardens, convenient parking within the urbanisation close to the entrance door. Tennis court and swimming pool, which this unit provides easy access to. Pueblo Las Brisas is within close range of many renowned golf courses and just a short drive to Puerto Banus, Marbella and San Pedro, making it the ideal base for a permanent residence or a holiday home here in Marbella.