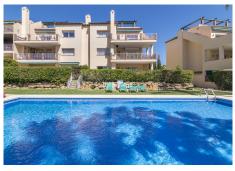

## R4694161

Nueva Andalucía

REF# R4694161 595.000 €

| BEDS | BATHS | BUILT | PLOT  | TERRACE |
|------|-------|-------|-------|---------|
| 3    | 2     | 99 m² | 34 m² | 16 m²   |

Cosy three bedroom corner apartment for sale in Pueblo de Las Brisas, Nueva Andalucia. This is a south facing unit is conveniently situated by the pool, yet with its privacy by a hedge. Layout is as follows: By the entrance you have some space and most owners use it like a little morning terrace. Entrance hall, kitchen to the right, straight ahead you have the combined dining and living room with an open fireplace. Large sliding doors to the terrace which is partly covered. To the left from the entrance hall you find 3 bedrooms and 2 bathrooms. Two double bedrooms and one smaller single bedroom. The master bedroom is spacious and offers lots of wardrobe space. Bathroom en-suite. The other two bedrooms share one bathroom. The best feature of this unit is the convenience of one level all from the entrance to the terrace and private little garden. The paved terrace is big enough for both dining, bbq and relaxing area. Here you can enjoy the sun all day long. Pueblo Las Brisas is a gated urbanisation and offers beautiful communal gardens, convenient parking within the urbanisation close to the entrance door. Tennis court and swimming pool, which this unit provides easy access to. Pueblo Las Brisas is within close range of many renowned golf courses and just a short drive to Puerto Banus, Marbella and San Pedro, making it the ideal base for a permanent residence or a holiday home here in Marbella.