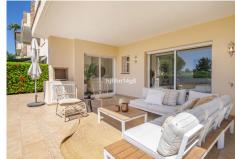

## R4694161

Nueva Andalucía

REF# R4694161 595.000 €

| BEDS | BATHS | BUILT | PLOT  | TERRACE |
|------|-------|-------|-------|---------|
| 3    | 2     | 99 m² | 34 m² | 16 m²   |

Cosy three bedroom corner apartment for sale in Pueblo de Las Brisas, Nueva Andalucia. This is a south facing unit is conveniently situated by the pool, yet with its privacy by a hedge. Layout is as follows: By the entrance you have some space and most owners use it like a little morning terrace. Entrance hall, kitchen to the right, straight ahead you have the combined dining and living room with an open fireplace. Large sliding doors to the terrace which is partly covered. To the left from the entrance hall you find 3 bedrooms and 2 bathrooms. Two double bedrooms and one smaller single bedroom. The master bedroom is spacious and offers lots of wardrobe space. Bathroom en-suite. The other two bedrooms share one bathroom. The best feature of this unit is the convenience of one level all from the entrance to the terrace and private little garden. The paved terrace is big enough for both dining, bbq and relaxing area. Here you can enjoy the sun all day long. Pueblo Las Brisas is a gated urbanisation and offers beautiful communal gardens, convenient parking within the urbanisation close to the entrance door. Tennis court and swimming pool, which this unit provides easy access to. Pueblo Las Brisas is within close range of many renowned golf courses and just a short drive to Puerto Banus, Marbella and San Pedro, making it the ideal base for a permanent residence or a holiday home here in Marbella.