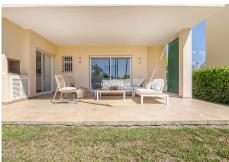

## R4694161

Nueva Andalucía

REF# R4694161 595.000 €

| BEDS | BATHS | BUILT | PLOT  | TERRACE |
|------|-------|-------|-------|---------|
| 3    | 2     | 99 m² | 34 m² | 16 m²   |

Cosy three bedroom corner apartment for sale in Pueblo de Las Brisas, Nueva Andalucia. This is a south facing unit is conveniently situated by the pool, yet with its privacy by a hedge. Layout is as follows: By the entrance you have some space and most owners use it like a little morning terrace. Entrance hall, kitchen to the right, straight ahead you have the combined dining and living room with an open fireplace. Large sliding doors to the terrace which is partly covered. To the left from the entrance hall you find 3 bedrooms and 2 bathrooms. Two double bedrooms and one smaller single bedroom. The master bedroom is spacious and offers lots of wardrobe space. Bathroom en-suite. The other two bedrooms share one bathroom. The best feature of this unit is the convenience of one level all from the entrance to the terrace and private little garden. The paved terrace is big enough for both dining, bbq and relaxing area. Here you can enjoy the sun all day long. Pueblo Las Brisas is a gated urbanisation and offers beautiful communal gardens, convenient parking within the urbanisation close to the entrance door. Tennis court and swimming pool, which this unit provides easy access to. Pueblo Las Brisas is within close range of many renowned golf courses and just a short drive to Puerto Banus, Marbella and San Pedro, making it the ideal base for a permanent residence or a holiday home here in Marbella.