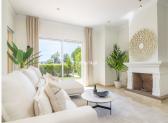

## R4694161

Nueva Andalucía

REF# R4694161 595.000 €

| BEDS | BATHS | BUILT | PLOT  | TERRACE |
|------|-------|-------|-------|---------|
| 3    | 2     | 99 m² | 34 m² | 16 m²   |

Cosy three bedroom corner apartment for sale in Pueblo de Las Brisas, Nueva Andalucia. This is a south facing unit is conveniently situated by the pool, yet with its privacy by a hedge. Layout is as follows: By the entrance you have some space and most owners use it like a little morning terrace. Entrance hall, kitchen to the right, straight ahead you have the combined dining and living room with an open fireplace. Large sliding doors to the terrace which is partly covered. To the left from the entrance hall you find 3 bedrooms and 2 bathrooms. Two double bedrooms and one smaller single bedroom. The master bedroom is spacious and offers lots of wardrobe space. Bathroom en-suite. The other two bedrooms share one bathroom. The best feature of this unit is the convenience of one level all from the entrance to the terrace and private little garden. The paved terrace is big enough for both dining, bbq and relaxing area. Here you can enjoy the sun all day long. Pueblo Las Brisas is a gated urbanisation and offers beautiful communal gardens, convenient parking within the urbanisation close to the entrance door. Tennis court and swimming pool, which this unit provides easy access to. Pueblo Las Brisas is within close range of many renowned golf courses and just a short drive to Puerto Banus, Marbella and San Pedro, making it the ideal base for a permanent residence or a holiday home here in Marbella.