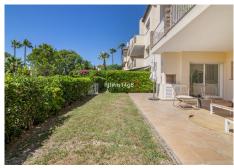

## R4694161

Nueva Andalucía

REF# R4694161 595.000 €

| BEDS | BATHS | BUILT | PLOT  | TERRACE |
|------|-------|-------|-------|---------|
| 3    | 2     | 99 m² | 34 m² | 16 m²   |

Cosy three bedroom corner apartment for sale in Pueblo de Las Brisas, Nueva Andalucia. This is a south facing unit is conveniently situated by the pool, yet with its privacy by a hedge. Layout is as follows: By the entrance you have some space and most owners use it like a little morning terrace. Entrance hall, kitchen to the right, straight ahead you have the combined dining and living room with an open fireplace. Large sliding doors to the terrace which is partly covered. To the left from the entrance hall you find 3 bedrooms and 2 bathrooms. Two double bedrooms and one smaller single bedroom. The master bedroom is spacious and offers lots of wardrobe space. Bathroom en-suite. The other two bedrooms share one bathroom. The best feature of this unit is the convenience of one level all from the entrance to the terrace and private little garden. The paved terrace is big enough for both dining, bbq and relaxing area. Here you can enjoy the sun all day long. Pueblo Las Brisas is a gated urbanisation and offers beautiful communal gardens, convenient parking within the urbanisation close to the entrance door. Tennis court and swimming pool, which this unit provides easy access to. Pueblo Las Brisas is within close range of many renowned golf courses and just a short drive to Puerto Banus, Marbella and San Pedro, making it the ideal base for a permanent residence or a holiday home here in Marbella.