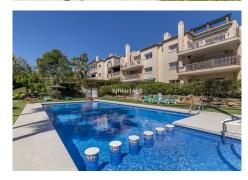

## R4694161

Nueva Andalucía

REF# R4694161 595.000 €

| BEDS | BATHS | BUILT | PLOT  | TERRACE |
|------|-------|-------|-------|---------|
| 3    | 2     | 99 m² | 34 m² | 16 m²   |

Cosy three bedroom corner apartment for sale in Pueblo de Las Brisas, Nueva Andalucia. This is a south facing unit is conveniently situated by the pool, yet with its privacy by a hedge. Layout is as follows: By the entrance you have some space and most owners use it like a little morning terrace. Entrance hall, kitchen to the right, straight ahead you have the combined dining and living room with an open fireplace. Large sliding doors to the terrace which is partly covered. To the left from the entrance hall you find 3 bedrooms and 2 bathrooms. Two double bedrooms and one smaller single bedroom. The master bedroom is spacious and offers lots of wardrobe space. Bathroom en-suite. The other two bedrooms share one bathroom. The best feature of this unit is the convenience of one level all from the entrance to the terrace and private little garden. The paved terrace is big enough for both dining, bbq and relaxing area. Here you can enjoy the sun all day long. Pueblo Las Brisas is a gated urbanisation and offers beautiful communal gardens, convenient parking within the urbanisation close to the entrance door. Tennis court and swimming pool, which this unit provides easy access to. Pueblo Las Brisas is within close range of many renowned golf courses and just a short drive to Puerto Banus, Marbella and San Pedro, making it the ideal base for a permanent residence or a holiday home here in Marbella.