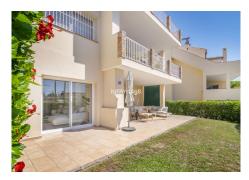

## R4694161

Nueva Andalucía

REF# R4694161 595.000 €

| BEDS | BATHS | BUILT | PLOT  | TERRACE |
|------|-------|-------|-------|---------|
| 3    | 2     | 99 m² | 34 m² | 16 m²   |

Cosy three bedroom corner apartment for sale in Pueblo de Las Brisas, Nueva Andalucia. This is a south facing unit is conveniently situated by the pool, yet with its privacy by a hedge. Layout is as follows: By the entrance you have some space and most owners use it like a little morning terrace. Entrance hall, kitchen to the right, straight ahead you have the combined dining and living room with an open fireplace. Large sliding doors to the terrace which is partly covered. To the left from the entrance hall you find 3 bedrooms and 2 bathrooms. Two double bedrooms and one smaller single bedroom. The master bedroom is spacious and offers lots of wardrobe space. Bathroom en-suite. The other two bedrooms share one bathroom. The best feature of this unit is the convenience of one level all from the entrance to the terrace and private little garden. The paved terrace is big enough for both dining, bbq and relaxing area. Here you can enjoy the sun all day long. Pueblo Las Brisas is a gated urbanisation and offers beautiful communal gardens, convenient parking within the urbanisation close to the entrance door. Tennis court and swimming pool, which this unit provides easy access to. Pueblo Las Brisas is within close range of many renowned golf courses and just a short drive to Puerto Banus, Marbella and San Pedro, making it the ideal base for a permanent residence or a holiday home here in Marbella.