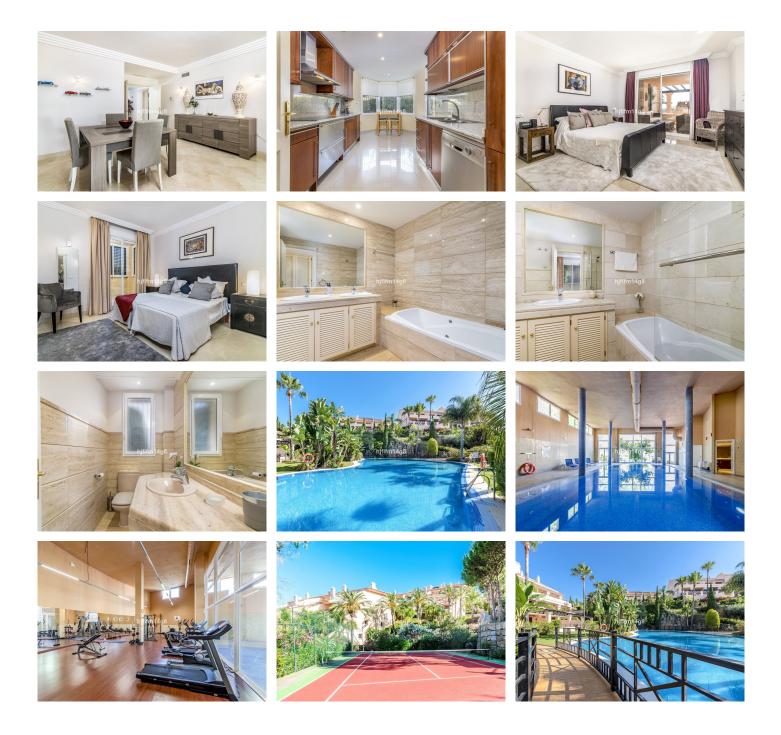

## R5075614 ♥ Nueva Andalucía REF# R5075614 750.000 €

| BEDS | BATHS | BUILT  |
|------|-------|--------|
| 2    | 2.5   | 263 m² |

Discover this elegant two-bedroom elevated ground floor apartment for sale in the sought-after Albatross Hill complex, nestled in the scenic hills of Nueva Andalucía. This exclusive gated community offers a peaceful, secure lifestyle with outstanding amenities, including beautifully landscaped swimming pool areas, an indoor heated pool, a gym, sauna, and a tennis court. Thanks to its elevated position, Albatross Hill provides breathtaking views across the valley and coastline.

The apartment features a spacious open-plan living and dining area complete with a fireplace and direct access to a private terrace that includes both covered and open-air spaces—perfect for enjoying Marbella's year-round sunshine. The fully fitted kitchen connects to a separate utility room, while both generously sized bedrooms come with en-suite bathrooms. A guest toilet adds extra convenience for visitors, enhancing the apartment's practical layout.

## IDILIQ estates

shops, and all essential services are just a short drive away, combining tranquility with convenience.

Included in the price are one underground parking space and a private storage room, making this an ideal permanent residence, holiday home, or investment in one of Marbella's most prestigious neighborhoods.