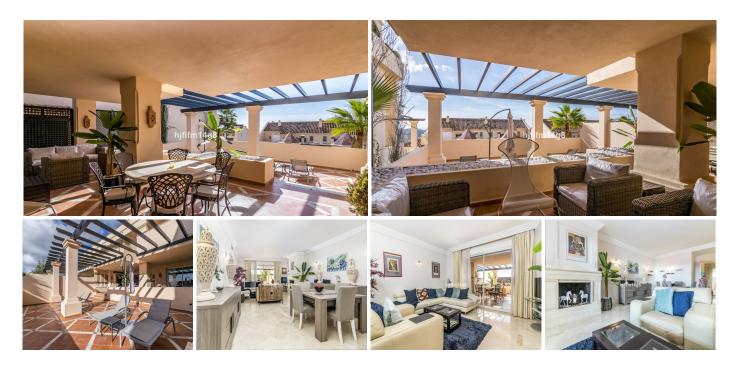

## R5075614 ♥ Nueva Andalucía REF# R5075614 750.000 €

| BEDS | BATHS | BUILT  |
|------|-------|--------|
| 2    | 2.5   | 263 m² |

Discover this elegant two-bedroom elevated ground floor apartment for sale in the sought-after Albatross Hill complex, nestled in the scenic hills of Nueva Andalucía. This exclusive gated community offers a peaceful, secure lifestyle with outstanding amenities, including beautifully landscaped swimming pool areas, an indoor heated pool, a gym, sauna, and a tennis court. Thanks to its elevated position, Albatross Hill provides breathtaking views across the valley and coastline.

The apartment features a spacious open-plan living and dining area complete with a fireplace and direct access to a private terrace that includes both covered and open-air spaces—perfect for enjoying Marbella's year-round sunshine. The fully fitted kitchen connects to a separate utility room, while both generously sized bedrooms come with en-suite bathrooms. A guest toilet adds extra convenience for visitors, enhancing the apartment's practical layout.