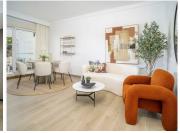

The open-plan living and dining area is filled with natural light, thanks to large sliding glass doors that lead directly to the private terrace and garden. Crisp white walls and minimalist furniture give the space a calm, airy feel. A sleek, fully equipped kitchen integrated appliance, and smooth stone countertops flows seamlessly into the dining space.