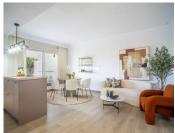

The open-plan living and dining area is filled with natural light, thanks to large sliding glass doors that lead directly to the private terrace and garden. Crisp white walls and minimalist furniture give the space a calm, airy feel. A sleek, fully equipped kitchen integrated appliance, and smooth stone countertops flows seamlessly into the dining space.