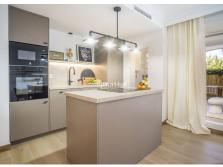

The open-plan living and dining area is filled with natural light, thanks to large sliding glass doors that lead directly to the private terrace and garden. Crisp white walls and minimalist furniture give the space a calm, airy feel. A sleek, fully equipped kitchen integrated appliance, and smooth stone countertops flows seamlessly into the dining space.