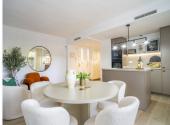

The open-plan living and dining area is filled with natural light, thanks to large sliding glass doors that lead directly to the private terrace and garden. Crisp white walls and minimalist furniture give the space a calm, airy feel. A sleek, fully equipped kitchen integrated appliance, and smooth stone countertops flows seamlessly into the dining space.