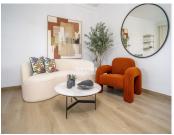

The open-plan living and dining area is filled with natural light, thanks to large sliding glass doors that lead directly to the private terrace and garden. Crisp white walls and minimalist furniture give the space a calm, airy feel. A sleek, fully equipped kitchen integrated appliance, and smooth stone countertops flows seamlessly into the dining space.