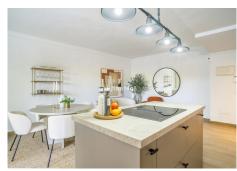

The open-plan living and dining area is filled with natural light, thanks to large sliding glass doors that lead directly to the private terrace and garden. Crisp white walls and minimalist furniture give the space a calm, airy feel. A sleek, fully equipped kitchen integrated appliance, and smooth stone countertops flows seamlessly into the dining space.