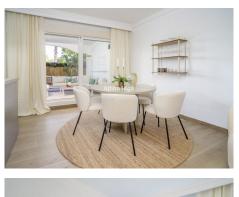

The open-plan living and dining area is filled with natural light, thanks to large sliding glass doors that lead directly to the private terrace and garden. Crisp white walls and minimalist furniture give the space a calm, airy feel. A sleek, fully equipped kitchen integrated appliance, and smooth stone countertops flows seamlessly into the dining space.