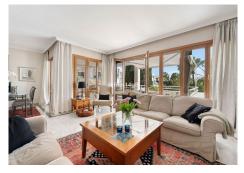

This is a first floor 2-bedroom apartment. As you enter, to the right you have the open living room with fireplace and direct access to the terrace with beautiful golf views. To the left takes you to the refurbished kitchen with separate utility room. Moving straight ahead you will find a very nice little guest bathroom. The right side hosts the guest bedroom which is a great size and leads out to the main terrace. The master bedroom has an in-suite bathroom and a separate area which is currently a lovely office space with nice views over the golf course and also leads to a private second terrace.