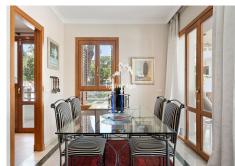

This is a first floor 2-bedroom apartment. As you enter, to the right you have the open living room with fireplace and direct access to the terrace with beautiful golf views. To the left takes you to the refurbished kitchen with separate utility room. Moving straight ahead you will find a very nice little guest bathroom. The right side hosts the guest bedroom which is a great size and leads out to the main terrace. The master bedroom has an in-suite bathroom and a separate area which is currently a lovely office space with nice views over the golf course and also leads to a private second terrace.