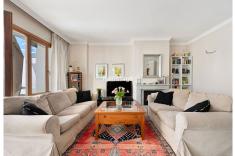

This is a first floor 2-bedroom apartment. As you enter, to the right you have the open living room with fireplace and direct access to the terrace with beautiful golf views. To the left takes you to the refurbished kitchen with separate utility room. Moving straight ahead you will find a very nice little guest bathroom. The right side hosts the guest bedroom which is a great size and leads out to the main terrace. The master bedroom has an in-suite bathroom and a separate area which is currently a lovely office space with nice views over the golf course and also leads to a private second terrace.