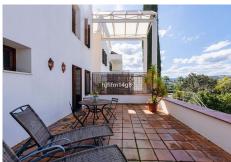

This is a first floor 2-bedroom apartment. As you enter, to the right you have the open living room with fireplace and direct access to the terrace with beautiful golf views. To the left takes you to the refurbished kitchen with separate utility room. Moving straight ahead you will find a very nice little guest bathroom. The right side hosts the guest bedroom which is a great size and leads out to the main terrace. The master bedroom has an in-suite bathroom and a separate area which is currently a lovely office space with nice views over the golf course and also leads to a private second terrace.