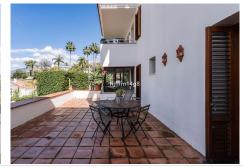

This is a first floor 2-bedroom apartment. As you enter, to the right you have the open living room with fireplace and direct access to the terrace with beautiful golf views. To the left takes you to the refurbished kitchen with separate utility room. Moving straight ahead you will find a very nice little guest bathroom. The right side hosts the guest bedroom which is a great size and leads out to the main terrace. The master bedroom has an in-suite bathroom and a separate area which is currently a lovely office space with nice views over the golf course and also leads to a private second terrace.