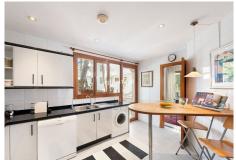

This is a first floor 2-bedroom apartment. As you enter, to the right you have the open living room with fireplace and direct access to the terrace with beautiful golf views. To the left takes you to the refurbished kitchen with separate utility room. Moving straight ahead you will find a very nice little guest bathroom. The right side hosts the guest bedroom which is a great size and leads out to the main terrace. The master bedroom has an in-suite bathroom and a separate area which is currently a lovely office space with nice views over the golf course and also leads to a private second terrace.