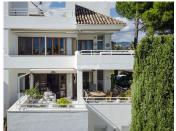

This is a first floor 2-bedroom apartment. As you enter, to the right you have the open living room with fireplace and direct access to the terrace with beautiful golf views. To the left takes you to the refurbished kitchen with separate utility room. Moving straight ahead you will find a very nice little guest bathroom. The right side hosts the guest bedroom which is a great size and leads out to the main terrace. The master bedroom has an in-suite bathroom and a separate area which is currently a lovely office space with nice views over the golf course and also leads to a private second terrace.