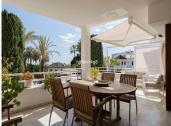

This is a first floor 2-bedroom apartment. As you enter, to the right you have the open living room with fireplace and direct access to the terrace with beautiful golf views. To the left takes you to the refurbished kitchen with separate utility room. Moving straight ahead you will find a very nice little guest bathroom. The right side hosts the guest bedroom which is a great size and leads out to the main terrace. The master bedroom has an in-suite bathroom and a separate area which is currently a lovely office space with nice views over the golf course and also leads to a private second terrace.