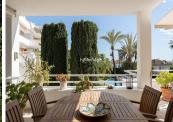

This is a first floor 2-bedroom apartment. As you enter, to the right you have the open living room with fireplace and direct access to the terrace with beautiful golf views. To the left takes you to the refurbished kitchen with separate utility room. Moving straight ahead you will find a very nice little guest bathroom. The right side hosts the guest bedroom which is a great size and leads out to the main terrace. The master bedroom has an in-suite bathroom and a separate area which is currently a lovely office space with nice views over the golf course and also leads to a private second terrace.