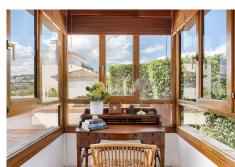

This is a first floor 2-bedroom apartment. As you enter, to the right you have the open living room with fireplace and direct access to the terrace with beautiful golf views. To the left takes you to the refurbished kitchen with separate utility room. Moving straight ahead you will find a very nice little guest bathroom. The right side hosts the guest bedroom which is a great size and leads out to the main terrace. The master bedroom has an in-suite bathroom and a separate area which is currently a lovely office space with nice views over the golf course and also leads to a private second terrace.