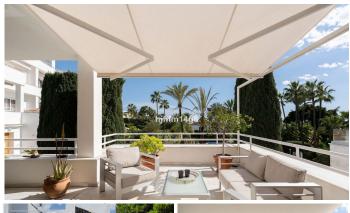

This is a first floor 2-bedroom apartment. As you enter, to the right you have the open living room with fireplace and direct access to the terrace with beautiful golf views. To the left takes you to the refurbished kitchen with separate utility room. Moving straight ahead you will find a very nice little guest bathroom. The right side hosts the guest bedroom which is a great size and leads out to the main terrace. The master bedroom has an in-suite bathroom and a separate area which is currently a lovely office space with nice views over the golf course and also leads to a private second terrace.