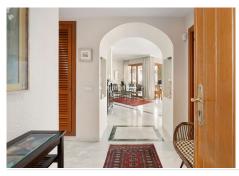

This is a first floor 2-bedroom apartment. As you enter, to the right you have the open living room with fireplace and direct access to the terrace with beautiful golf views. To the left takes you to the refurbished kitchen with separate utility room. Moving straight ahead you will find a very nice little guest bathroom. The right side hosts the guest bedroom which is a great size and leads out to the main terrace. The master bedroom has an in-suite bathroom and a separate area which is currently a lovely office space with nice views over the golf course and also leads to a private second terrace.