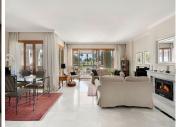

This is a first floor 2-bedroom apartment. As you enter, to the right you have the open living room with fireplace and direct access to the terrace with beautiful golf views. To the left takes you to the refurbished kitchen with separate utility room. Moving straight ahead you will find a very nice little guest bathroom. The right side hosts the guest bedroom which is a great size and leads out to the main terrace. The master bedroom has an in-suite bathroom and a separate area which is currently a lovely office space with nice views over the golf course and also leads to a private second terrace.