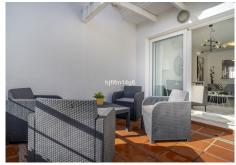

This unit is original but in very good condition.

The property features 2 bedrooms and 2 bathrooms. As you enter the apartment, there is a traditional kitchen, it could be converted into open plan if wished simply by taking one wall down, without touching the existing kitchen. From the kitchen there is a loophole that looks into the dining and living room. This creates a connected and bright feel throughout the living area. The living area has direct access on to the terrace with lots of space for al fresco entertaining. The master bedroom also has access to this terrace.