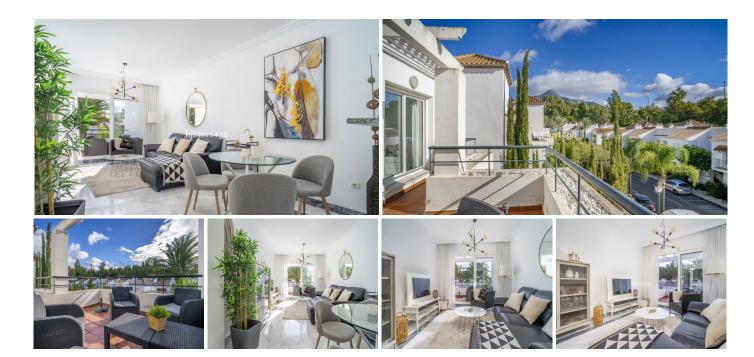

R4943560

Nueva Andalucía

REF# R4943560 385.000 €

| BEDS | BATHS | BUILT | TERRACE |
|------|-------|-------|---------|
| 2    | 2     | 80 m² | 26 m²   |

Are you looking for an apartment for sale in a prime location within Nueva Andalucia? Do you want to live in a peaceful environment whilst still being close to all amenities? Then, this apartment for sale is perfect for you!

This unit is original but in very good condition.

The property features 2 bedrooms and 2 bathrooms. As you enter the apartment, there is a traditional kitchen, it could be converted into open plan if wished simply by taking one wall down, without touching the existing kitchen. From the kitchen there is a loophole that looks into the dining and living room. This creates a connected and bright feel throughout the living area. The living area has direct access on to the terrace with lots of space for al fresco entertaining. The master bedroom also has access to this terrace.

Set in the quiet hills of Nueva Andalucia, Marbella, the complex offers picturesque views in a peaceful setting. The gated development consists of 22 blocks and 214 apartments in total. There are three swimming pools to choose from and each unit has a designated parking spot. The apartent is nearby +34 951 123 083 | +44 (0)330 179 8687 | info@idiliqestates.com Local 28, Edificio D, Centro de Negocios Puerta de Banús, N-340, Km 175, 29660 Nueva Andlaucia