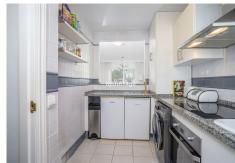

This unit is original but in very good condition.

The property features 2 bedrooms and 2 bathrooms. As you enter the apartment, there is a traditional kitchen, it could be converted into open plan if wished simply by taking one wall down, without touching the existing kitchen. From the kitchen there is a loophole that looks into the dining and living room. This creates a connected and bright feel throughout the living area. The living area has direct access on to the terrace with lots of space for al fresco entertaining. The master bedroom also has access to this terrace.