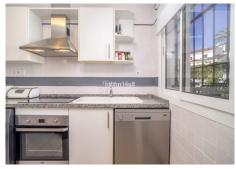

This unit is original but in very good condition.

The property features 2 bedrooms and 2 bathrooms. As you enter the apartment, there is a traditional kitchen, it could be converted into open plan if wished simply by taking one wall down, without touching the existing kitchen. From the kitchen there is a loophole that looks into the dining and living room. This creates a connected and bright feel throughout the living area. The living area has direct access on to the terrace with lots of space for al fresco entertaining. The master bedroom also has access to this terrace.