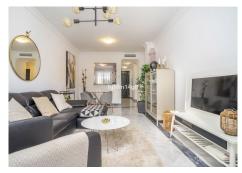

This unit is original but in very good condition.

The property features 2 bedrooms and 2 bathrooms. As you enter the apartment, there is a traditional kitchen, it could be converted into open plan if wished simply by taking one wall down, without touching the existing kitchen. From the kitchen there is a loophole that looks into the dining and living room. This creates a connected and bright feel throughout the living area. The living area has direct access on to the terrace with lots of space for al fresco entertaining. The master bedroom also has access to this terrace.