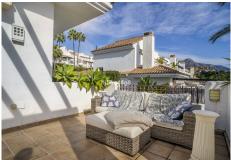

R4936453

Nueva Andalucía

REF# R4936453 745.000 €

| BEDS | BATHS | BUILT  | TERRACE |
|------|-------|--------|---------|
| 2    | 2.5   | 149 m² | 75 m²   |

Desirable, duplex penthouse for sale. It is located in a peaceful and residential area and only a 5-minute drive to Puerto Banus and nearby beaches. It is surrounded by golf courses and is a short distance from La Quinta Golf club. The complex is gated with a beautiful communal garden and swimming pool. The property has a southwest orientation with phenomenal sea and montain views. Layout: Main floor: Entrance hallway guest toilet, large and combined living & dining area with a fireplace leading outside to a spacious terrace which provides plenty of sunshine. One bedroom with ensuite bathroom and access to this terrace. Fully fitted with access to a convenient laundry area. Due to the size of the laundry area, there is space for a potential 3rd bathroom or it can also be used as a storage area. Second floor: Good size bedroom with ensuite bathroom (with both shower and bathtub) and private terrace. On this level there is also a balcony overlooking La Concha mountain. There are 2 carports (private).