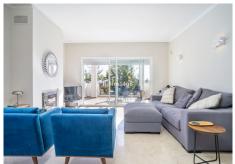

R4936453

Nueva Andalucía

REF# R4936453 745.000 €

| BEDS | BATHS | BUILT  | TERRACE |
|------|-------|--------|---------|
| 2    | 2.5   | 149 m² | 75 m²   |

Desirable, duplex penthouse for sale. It is located in a peaceful and residential area and only a 5-minute drive to Puerto Banus and nearby beaches. It is surrounded by golf courses and is a short distance from La Quinta Golf club. The complex is gated with a beautiful communal garden and swimming pool. The property has a southwest orientation with phenomenal sea and montain views. Layout: Main floor: Entrance hallway guest toilet, large and combined living & dining area with a fireplace leading outside to a spacious terrace which provides plenty of sunshine. One bedroom with ensuite bathroom and access to this terrace. Fully fitted with access to a convenient laundry area. Due to the size of the laundry area, there is space for a potential 3rd bathroom or it can also be used as a storage area. Second floor: Good size bedroom with ensuite bathroom (with both shower and bathtub) and private terrace. On this level there is also a balcony overlooking La Concha mountain. There are 2 carports (private).