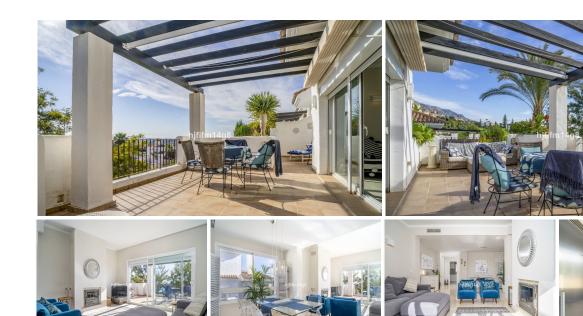

R4936453

Nueva Andalucía

REF# R4936453 745.000 €

| BEDS | BATHS | BUILT  | TERRACE |
|------|-------|--------|---------|
| 2    | 2.5   | 149 m² | 75 m²   |

Desirable, duplex penthouse for sale. It is located in a peaceful and residential area and only a 5-minute drive to Puerto Banus and nearby beaches. It is surrounded by golf courses and is a short distance from La Quinta Golf club. The complex is gated with a beautiful communal garden and swimming pool. The property has a southwest orientation with phenomenal sea and montain views. Layout: Main floor: Entrance hallway guest toilet, large and combined living & dining area with a fireplace leading outside to a spacious terrace which provides plenty of sunshine. One bedroom with ensuite bathroom and access to this terrace. Fully fitted with access to a convenient laundry area. Due to the size of the laundry area, there is space for a potential 3rd bathroom or it can also be used as a storage area. Second floor: Good size bedroom with ensuite bathroom (with both shower and bathtub) and private terrace. On this level there is also a balcony overlooking La Concha mountain. There are 2 carports (private).