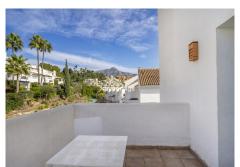

R4936453

Nueva Andalucía

REF# R4936453 745.000 €

| BEDS | BATHS | BUILT  | TERRACE |
|------|-------|--------|---------|
| 2    | 2.5   | 149 m² | 75 m²   |

Desirable, duplex penthouse for sale. It is located in a peaceful and residential area and only a 5-minute drive to Puerto Banus and nearby beaches. It is surrounded by golf courses and is a short distance from La Quinta Golf club. The complex is gated with a beautiful communal garden and swimming pool. The property has a southwest orientation with phenomenal sea and montain views. Layout: Main floor: Entrance hallway guest toilet, large and combined living & dining area with a fireplace leading outside to a spacious terrace which provides plenty of sunshine. One bedroom with ensuite bathroom and access to this terrace. Fully fitted with access to a convenient laundry area. Due to the size of the laundry area, there is space for a potential 3rd bathroom or it can also be used as a storage area. Second floor: Good size bedroom with ensuite bathroom (with both shower and bathtub) and private terrace. On this level there is also a balcony overlooking La Concha mountain. There are 2 carports (private).