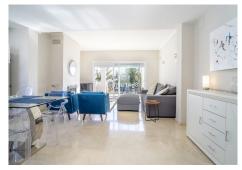

R4936453

Nueva Andalucía

REF# R4936453 745.000 €

| BEDS | BATHS | BUILT  | TERRACE |
|------|-------|--------|---------|
| 2    | 2.5   | 149 m² | 75 m²   |

Desirable, duplex penthouse for sale. It is located in a peaceful and residential area and only a 5-minute drive to Puerto Banus and nearby beaches. It is surrounded by golf courses and is a short distance from La Quinta Golf club. The complex is gated with a beautiful communal garden and swimming pool. The property has a southwest orientation with phenomenal sea and montain views. Layout: Main floor: Entrance hallway guest toilet, large and combined living & dining area with a fireplace leading outside to a spacious terrace which provides plenty of sunshine. One bedroom with ensuite bathroom and access to this terrace. Fully fitted with access to a convenient laundry area. Due to the size of the laundry area, there is space for a potential 3rd bathroom or it can also be used as a storage area. Second floor: Good size bedroom with ensuite bathroom (with both shower and bathtub) and private terrace. On this level there is also a balcony overlooking La Concha mountain. There are 2 carports (private).