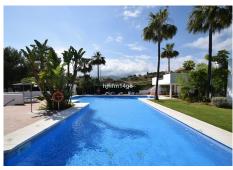

R4936453

Nueva Andalucía

REF# R4936453 745.000 €

| BEDS | BATHS | BUILT  | TERRACE |
|------|-------|--------|---------|
| 2    | 2.5   | 149 m² | 75 m²   |

Desirable, duplex penthouse for sale. It is located in a peaceful and residential area and only a 5-minute drive to Puerto Banus and nearby beaches. It is surrounded by golf courses and is a short distance from La Quinta Golf club. The complex is gated with a beautiful communal garden and swimming pool. The property has a southwest orientation with phenomenal sea and montain views. Layout: Main floor: Entrance hallway guest toilet, large and combined living & dining area with a fireplace leading outside to a spacious terrace which provides plenty of sunshine. One bedroom with ensuite bathroom and access to this terrace. Fully fitted with access to a convenient laundry area. Due to the size of the laundry area, there is space for a potential 3rd bathroom or it can also be used as a storage area. Second floor: Good size bedroom with ensuite bathroom (with both shower and bathtub) and private terrace. On this level there is also a balcony overlooking La Concha mountain. There are 2 carports (private).