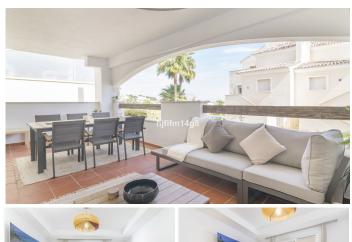

R4914115

Nueva Andalucía

REF# R4914115 420.000 €

| BEDS | BATHS | BUILT |
|------|-------|-------|
| 2    | 2     | 91 m² |

Are you looking for a home that is modern but with an Andalucian charm? Then, the development of Aloha Royal in Nueva Andalucia could be for you. This complex is very well situated as there is still easy access to all amenities. It is less than 5 minutes' drive to popular restaurants, lively nightlife, supermarkets and sporting facilities. Alongside this, if you are a golf lover, well-established fairways surround the urbanization, so you never have to go far for a round of golf! Moreover, it is a short drive to an international school, the famous Puerto Banus harbour and the surrounding beaches. The property enjoys high quality modern finishes throughout, such as well-loved marble floors, built-in wardrobes and stylish kitchen. A charming feature of the apartment is the lovely open fireplace in the living room. Ideal for some cozy winter evenings! The kitchen area is sleek and modern and fully fitted with all appliances. The two bedrooms are generously spacious and have fitted wardrobes for optimum space. One garage and storage space are included in the price. Aloha Royal has gated security, two outdoor communal swimming pools and children's play area. There is now also a new installed gym for the fitness lovers. This makes it an ideal urbanization for a family or couple alike. This apartment truly is the ideal base for enjoying the Mediterranean lifestyle whilst in a peaceful environment.