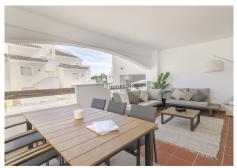

R4914115

Nueva Andalucía

REF# R4914115 420.000 €

| BEDS | BATHS | BUILT |
|------|-------|-------|
| 2    | 2     | 91 m² |

Are you looking for a home that is modern but with an Andalucian charm? Then, the development of Aloha Royal in Nueva Andalucia could be for you. This complex is very well situated as there is still easy access to all amenities. It is less than 5 minutes' drive to popular restaurants, lively nightlife, supermarkets and sporting facilities. Alongside this, if you are a golf lover, well-established fairways surround the urbanization, so you never have to go far for a round of golf! Moreover, it is a short drive to an international school, the famous Puerto Banus harbour and the surrounding beaches. The property enjoys high quality modern finishes throughout, such as well-loved marble floors, built-in wardrobes and stylish kitchen. A charming feature of the apartment is the lovely open fireplace in the living room. Ideal for some cozy winter evenings! The kitchen area is sleek and modern and fully fitted with all appliances. The two bedrooms are generously spacious and have fitted wardrobes for optimum space. One garage and storage space are included in the price. Aloha Royal has gated security, two outdoor communal swimming pools and children's play area. There is now also a new installed gym for the fitness lovers. This makes it an ideal urbanization for a family or couple alike. This apartment truly is the ideal base for enjoying the Mediterranean lifestyle whilst in a peaceful environment.