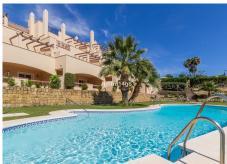

R4914115

Nueva Andalucía

REF# R4914115 420.000 €

| BEDS | BATHS | BUILT |
|------|-------|-------|
| 2    | 2     | 91 m² |

Are you looking for a home that is modern but with an Andalucian charm? Then, the development of Aloha Royal in Nueva Andalucia could be for you. This complex is very well situated as there is still easy access to all amenities. It is less than 5 minutes' drive to popular restaurants, lively nightlife, supermarkets and sporting facilities. Alongside this, if you are a golf lover, well-established fairways surround the urbanization, so you never have to go far for a round of golf! Moreover, it is a short drive to an international school, the famous Puerto Banus harbour and the surrounding beaches. The property enjoys high quality modern finishes throughout, such as well-loved marble floors, built-in wardrobes and stylish kitchen. A charming feature of the apartment is the lovely open fireplace in the living room. Ideal for some cozy winter evenings! The kitchen area is sleek and modern and fully fitted with all appliances. The two bedrooms are generously spacious and have fitted wardrobes for optimum space. One garage and storage space are included in the price. Aloha Royal has gated security, two outdoor communal swimming pools and children's play area. There is now also a new installed gym for the fitness lovers. This makes it an ideal urbanization for a family or couple alike. This apartment truly is the ideal base for enjoying the Mediterranean lifestyle whilst in a peaceful environment.