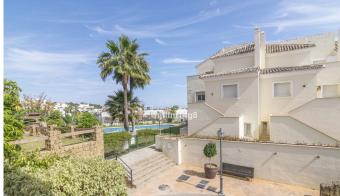

R4914115

Nueva Andalucía

REF# R4914115 420.000 €

| BEDS | BATHS | BUILT |
|------|-------|-------|
| 2    | 2     | 91 m² |

Are you looking for a home that is modern but with an Andalucian charm? Then, the development of Aloha Royal in Nueva Andalucia could be for you. This complex is very well situated as there is still easy access to all amenities. It is less than 5 minutes' drive to popular restaurants, lively nightlife, supermarkets and sporting facilities. Alongside this, if you are a golf lover, well-established fairways surround the urbanization, so you never have to go far for a round of golf! Moreover, it is a short drive to an international school, the famous Puerto Banus harbour and the surrounding beaches. The property enjoys high quality modern finishes throughout, such as well-loved marble floors, built-in wardrobes and stylish kitchen. A charming feature of the apartment is the lovely open fireplace in the living room. Ideal for some cozy winter evenings! The kitchen area is sleek and modern and fully fitted with all appliances. The two bedrooms are generously spacious and have fitted wardrobes for optimum space. One garage and storage space are included in the price. Aloha Royal has gated security, two outdoor communal swimming pools and children's play area. There is now also a new installed gym for the fitness lovers. This makes it an ideal urbanization for a family or couple alike. This apartment truly is the ideal base for enjoying the Mediterranean lifestyle whilst in a peaceful environment.