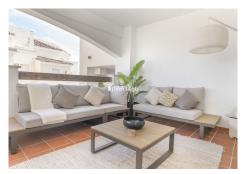

R4914115

Nueva Andalucía

REF# R4914115 420.000 €

| BEDS | BATHS | BUILT |
|------|-------|-------|
| 2    | 2     | 91 m² |

Are you looking for a home that is modern but with an Andalucian charm? Then, the development of Aloha Royal in Nueva Andalucia could be for you. This complex is very well situated as there is still easy access to all amenities. It is less than 5 minutes' drive to popular restaurants, lively nightlife, supermarkets and sporting facilities. Alongside this, if you are a golf lover, well-established fairways surround the urbanization, so you never have to go far for a round of golf! Moreover, it is a short drive to an international school, the famous Puerto Banus harbour and the surrounding beaches. The property enjoys high quality modern finishes throughout, such as well-loved marble floors, built-in wardrobes and stylish kitchen. A charming feature of the apartment is the lovely open fireplace in the living room. Ideal for some cozy winter evenings! The kitchen area is sleek and modern and fully fitted with all appliances. The two bedrooms are generously spacious and have fitted wardrobes for optimum space. One garage and storage space are included in the price. Aloha Royal has gated security, two outdoor communal swimming pools and children's play area. There is now also a new installed gym for the fitness lovers. This makes it an ideal urbanization for a family or couple alike. This apartment truly is the ideal base for enjoying the Mediterranean lifestyle whilst in a peaceful environment.