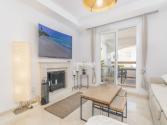

R4914115

Nueva Andalucía

REF# R4914115 420.000 €

| BEDS | BATHS | BUILT |
|------|-------|-------|
| 2    | 2     | 91 m² |

Are you looking for a home that is modern but with an Andalucian charm? Then, the development of Aloha Royal in Nueva Andalucia could be for you. This complex is very well situated as there is still easy access to all amenities. It is less than 5 minutes' drive to popular restaurants, lively nightlife, supermarkets and sporting facilities. Alongside this, if you are a golf lover, well-established fairways surround the urbanization, so you never have to go far for a round of golf! Moreover, it is a short drive to an international school, the famous Puerto Banus harbour and the surrounding beaches. The property enjoys high quality modern finishes throughout, such as well-loved marble floors, built-in wardrobes and stylish kitchen. A charming feature of the apartment is the lovely open fireplace in the living room. Ideal for some cozy winter evenings! The kitchen area is sleek and modern and fully fitted with all appliances. The two bedrooms are generously spacious and have fitted wardrobes for optimum space. One garage and storage space are included in the price. Aloha Royal has gated security, two outdoor communal swimming pools and children's play area. There is now also a new installed gym for the fitness lovers. This makes it an ideal urbanization for a family or couple alike. This apartment truly is the ideal base for enjoying the Mediterranean lifestyle whilst in a peaceful environment.