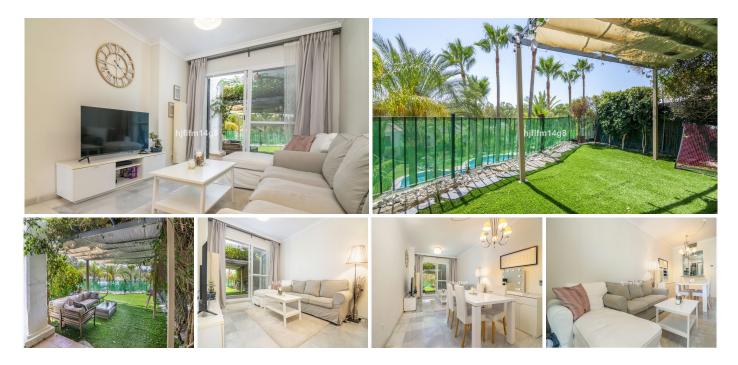

R4813039 ♥ Nueva Andalucía REF# R4813039 385.000 €

| BEDS | BATHS | BUILT | PLOT  | TERRACE |
|------|-------|-------|-------|---------|
| 2    | 2     | 80 m² | 40 m² | 15 m²   |

Are you looking for an apartment for sale in a prime location within Nueva Andalucia? Do you want to live in a peaceful environment whilst still being close to all amenities? Then, this apartment for sale in Señorio de Gonzaga could be for you! This is an elevated ground floor apartment with a great exterior space. The property features 2 bedrooms and 2 bathrooms. As you enter the apartment, there is a traditional style kitchen which could be converted into open plan if wished. From the kitchen there is a loophole that looks into the dining and living room. This creates a connected and bright feel throughout the living area. The living area has direct access on to the terrace with lots of space for al fresco dining and entertaining. The master bedroom also has access to this terrace. Set in the quiet hills of Nueva Andalucia, Marbella, the complex offers picturesque views in a peaceful setting. The gated development consists of 22 blocks and 214 apartments in total. There are three swimming pools to choose from and each unit has a designated parking spot. Señorio de Gonzaga is nearby everything you could ever need, from supermarkets, to restaurants, bars and shops. For the avid golfer, there are also plenty of well-established golf courses within a few minutes' drive. In addition, Puerto Banus is also within easy reach where you can indulge in fine dining, high end shopping and the golden beaches. An apartment in Señorio de Gonzaga is a perfect base for a permanent home on the Costa del Sol. There is also excellent rental potential!