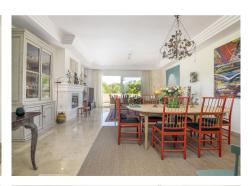

This unit is situated in a west facing orientation and away from the road, very nice and quiet, but stunning views over the garden and pool area. There is a view to La Concha mountain from the rear balcony. It is a two-bedroom unit, built over one floor with spacious terrace with access from both living room and master bedroom. Fully fitted nice and bright kitchen with utility room. Two good size bedrooms with bathrooms ensuite with under-floor heating, spacious walk-in showers and a Jacuzzi in the main suite.