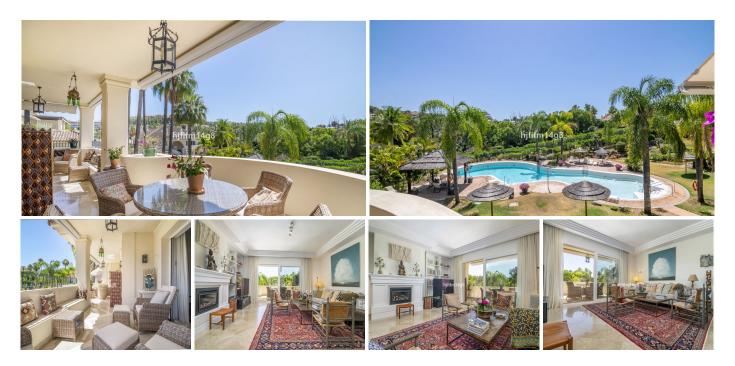

## R4979122 ♥ Nueva Andalucía REF# R4979122 1.195.000 €

| BEDS | BATHS | BUILT  | TERRACE |
|------|-------|--------|---------|
| 2    | 2.5   | 142 m² | 39 m²   |

Las Alamandas is a hidden gem! It is situated in the Nueva Andalucía Golf Valley between Los Naranjos Golf and Las Brisas Golf. It is an extremely sought after and in demand urbanisation. This classic complex has manicured sub-tropical gardens and has three swimming pools. In addition, there is a gym and sauna. We would say that the security here is one of the best features. Offering 24-hour security including video surveillance and infra-red alarms. The development consists of 19 blocks of apartments. There are 5 apartments in each block: 2 on the ground floor, 2 on the first floor and a duplex penthouse on the top floor.

This unit is situated in a west facing orientation and away from the road, very nice and quiet, but stunning views over the garden and pool area. There is a view to La Concha mountain from the rear balcony. It is a two-bedroom unit, built over one floor with spacious terrace with access from both living room and master bedroom. Fully fitted nice and bright kitchen with utility room. Two good size bedrooms with bathrooms ensuite with under-floor heating, spacious walk-in showers and a Jacuzzi in the main suite.

It comes with 1 garage space and 1 storage.

+34 951 123 083 | +44 (0)330 179 8687 | info@idiliqestates.com Local 28, Edificio D, Centro de Negocios Puerta de Banús, N-340, Km 175, 29660 Nueva Andlaucia