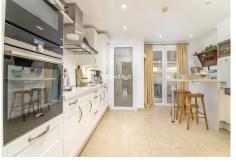

This unit is situated in a west facing orientation and away from the road, very nice and quiet, but stunning views over the garden and pool area. There is a view to La Concha mountain from the rear balcony. It is a two-bedroom unit, built over one floor with spacious terrace with access from both living room and master bedroom. Fully fitted nice and bright kitchen with utility room. Two good size bedrooms with bathrooms ensuite with under-floor heating, spacious walk-in showers and a Jacuzzi in the main suite.