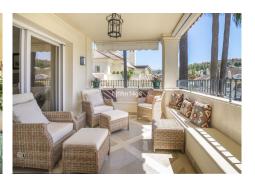

This unit is situated in a west facing orientation and away from the road, very nice and quiet, but stunning views over the garden and pool area. There is a view to La Concha mountain from the rear balcony. It is a two-bedroom unit, built over one floor with spacious terrace with access from both living room and master bedroom. Fully fitted nice and bright kitchen with utility room. Two good size bedrooms with bathrooms ensuite with under-floor heating, spacious walk-in showers and a Jacuzzi in the main suite.