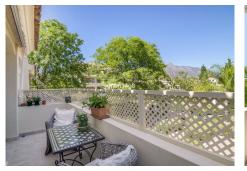

## R4979122 ♥ Nueva Andalucía REF# R4979122 1.195.000 €

| BEDS | BATHS | BUILT  | TERRACE |
|------|-------|--------|---------|
| 2    | 2.5   | 142 m² | 39 m²   |

Las Alamandas is a hidden gem! It is situated in the Nueva Andalucía Golf Valley between Los Naranjos Golf and Las Brisas Golf. It is an extremely sought after and in demand urbanisation. This classic complex has manicured sub-tropical gardens and has three swimming pools. In addition, there is a gym and sauna. We would say that the security here is one of the best features. Offering 24-hour security including video surveillance and infra-red alarms. The development consists of 19 blocks of apartments. There are 5 apartments in each block: 2 on the ground floor, 2 on the first floor and a duplex penthouse on the top floor.

This unit is situated in a west facing orientation and away from the road, very nice and quiet, but stunning views over the garden and pool area. There is a view to La Concha mountain from the rear balcony. It is a two-bedroom unit, built over one floor with spacious terrace with access from both living room and master bedroom. Fully fitted nice and bright kitchen with utility room. Two good size bedrooms with bathrooms ensuite with under-floor heating, spacious walk-in showers and a Jacuzzi in the main suite.