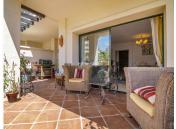

## R4741282

Penahavís

REF# R4741282 680.000 €

| BEDS | BATHS | BUILT  | TERRACE |
|------|-------|--------|---------|
| 4    | 2.5   | 111 m² | 52 m²   |

SURFACES: 111sqm built 110sqm extra space 52sqm terrace Discover this stunning ground floor apartment located in a highly sought after complex at the heart of the El Higueral golf course. This is a spacious 2-bedroom apartment that has two well presented bedrooms, excellent kitchen and living area and direct access to terrace. Enjoy a large, private terrace that opens onto tropical gardens, offering serene views of the swimming pool and gym/spa area. The apartment features a generous additional area of 110 sqm as the current owner use for additional 2 bed rooms today, accessible from both the apartment and the stairwell. Currently configured as two extra bedrooms and a TV room, this space offers endless possibilities for customization for your needs. The exclusive complex boasts five outdoor swimming pools and a great spa. The spa includes a heated indoor pool with water cascades, a hydro massage area, water jets, jacuzzi, Turkish bath, sauna and a fully equipped gym. This complex truly has world class amenities! The property comes with a dedicated garage space and a storage room, providing convenience and peace of mind. Experience luxurious and tranquil living in this excellent apartment, perfectly situated within the El Higueral golf course complex.