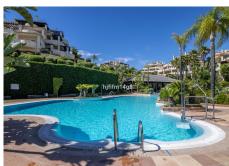

## R4741282

Penahavís

REF# R4741282 680.000 €

| BEDS | BATHS | BUILT  | TERRACE |
|------|-------|--------|---------|
| 4    | 2.5   | 111 m² | 52 m²   |

SURFACES: 111sqm built 110sqm extra space 52sqm terrace Discover this stunning ground floor apartment located in a highly sought after complex at the heart of the El Higueral golf course. This is a spacious 2-bedroom apartment that has two well presented bedrooms, excellent kitchen and living area and direct access to terrace. Enjoy a large, private terrace that opens onto tropical gardens, offering serene views of the swimming pool and gym/spa area. The apartment features a generous additional area of 110 sqm as the current owner use for additional 2 bed rooms today, accessible from both the apartment and the stairwell. Currently configured as two extra bedrooms and a TV room, this space offers endless possibilities for customization for your needs. The exclusive complex boasts five outdoor swimming pools and a great spa. The spa includes a heated indoor pool with water cascades, a hydro massage area, water jets, jacuzzi, Turkish bath, sauna and a fully equipped gym. This complex truly has world class amenities! The property comes with a dedicated garage space and a storage room, providing convenience and peace of mind. Experience luxurious and tranquil living in this excellent apartment, perfectly situated within the El Higueral golf course complex.