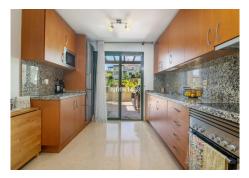

## R4741282

Penahavís

REF# R4741282 680.000 €

| BEDS | BATHS | BUILT  | TERRACE |
|------|-------|--------|---------|
| 4    | 2.5   | 111 m² | 52 m²   |

SURFACES: 111sqm built 110sqm extra space 52sqm terrace Discover this stunning ground floor apartment located in a highly sought after complex at the heart of the El Higueral golf course. This is a spacious 2-bedroom apartment that has two well presented bedrooms, excellent kitchen and living area and direct access to terrace. Enjoy a large, private terrace that opens onto tropical gardens, offering serene views of the swimming pool and gym/spa area. The apartment features a generous additional area of 110 sqm as the current owner use for additional 2 bed rooms today, accessible from both the apartment and the stairwell. Currently configured as two extra bedrooms and a TV room, this space offers endless possibilities for customization for your needs. The exclusive complex boasts five outdoor swimming pools and a great spa. The spa includes a heated indoor pool with water cascades, a hydro massage area, water jets, jacuzzi, Turkish bath, sauna and a fully equipped gym. This complex truly has world class amenities! The property comes with a dedicated garage space and a storage room, providing convenience and peace of mind. Experience luxurious and tranquil living in this excellent apartment, perfectly situated within the El Higueral golf course complex.