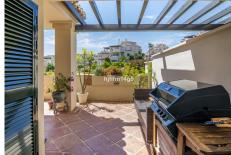

## R4741282

Penahavís

REF# R4741282 680.000 €

| BEDS | BATHS | BUILT  | TERRACE |
|------|-------|--------|---------|
| 4    | 2.5   | 111 m² | 52 m²   |

SURFACES: 111sqm built 110sqm extra space 52sqm terrace Discover this stunning ground floor apartment located in a highly sought after complex at the heart of the El Higueral golf course. This is a spacious 2-bedroom apartment that has two well presented bedrooms, excellent kitchen and living area and direct access to terrace. Enjoy a large, private terrace that opens onto tropical gardens, offering serene views of the swimming pool and gym/spa area. The apartment features a generous additional area of 110 sqm as the current owner use for additional 2 bed rooms today, accessible from both the apartment and the stairwell. Currently configured as two extra bedrooms and a TV room, this space offers endless possibilities for customization for your needs. The exclusive complex boasts five outdoor swimming pools and a great spa. The spa includes a heated indoor pool with water cascades, a hydro massage area, water jets, jacuzzi, Turkish bath, sauna and a fully equipped gym. This complex truly has world class amenities! The property comes with a dedicated garage space and a storage room, providing convenience and peace of mind. Experience luxurious and tranquil living in this excellent apartment, perfectly situated within the El Higueral golf course complex.