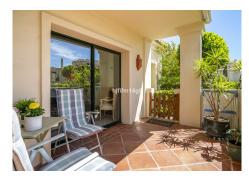

## R4741282

Penahavís

REF# R4741282 680.000 €

| BEDS | BATHS | BUILT  | TERRACE |
|------|-------|--------|---------|
| 4    | 2.5   | 111 m² | 52 m²   |

SURFACES: 111sqm built 110sqm extra space 52sqm terrace Discover this stunning ground floor apartment located in a highly sought after complex at the heart of the El Higueral golf course. This is a spacious 2-bedroom apartment that has two well presented bedrooms, excellent kitchen and living area and direct access to terrace. Enjoy a large, private terrace that opens onto tropical gardens, offering serene views of the swimming pool and gym/spa area. The apartment features a generous additional area of 110 sqm as the current owner use for additional 2 bed rooms today, accessible from both the apartment and the stairwell. Currently configured as two extra bedrooms and a TV room, this space offers endless possibilities for customization for your needs. The exclusive complex boasts five outdoor swimming pools and a great spa. The spa includes a heated indoor pool with water cascades, a hydro massage area, water jets, jacuzzi, Turkish bath, sauna and a fully equipped gym. This complex truly has world class amenities! The property comes with a dedicated garage space and a storage room, providing convenience and peace of mind. Experience luxurious and tranquil living in this excellent apartment, perfectly situated within the El Higueral golf course complex.