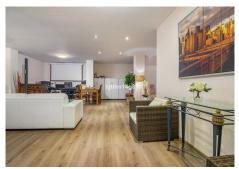

## R4741282

Penahavís

REF# R4741282 680.000 €

| BEDS | BATHS | BUILT  | TERRACE |
|------|-------|--------|---------|
| 4    | 2.5   | 111 m² | 52 m²   |

SURFACES: 111sqm built 110sqm extra space 52sqm terrace Discover this stunning ground floor apartment located in a highly sought after complex at the heart of the El Higueral golf course. This is a spacious 2-bedroom apartment that has two well presented bedrooms, excellent kitchen and living area and direct access to terrace. Enjoy a large, private terrace that opens onto tropical gardens, offering serene views of the swimming pool and gym/spa area. The apartment features a generous additional area of 110 sqm as the current owner use for additional 2 bed rooms today, accessible from both the apartment and the stairwell. Currently configured as two extra bedrooms and a TV room, this space offers endless possibilities for customization for your needs. The exclusive complex boasts five outdoor swimming pools and a great spa. The spa includes a heated indoor pool with water cascades, a hydro massage area, water jets, jacuzzi, Turkish bath, sauna and a fully equipped gym. This complex truly has world class amenities! The property comes with a dedicated garage space and a storage room, providing convenience and peace of mind. Experience luxurious and tranquil living in this excellent apartment, perfectly situated within the El Higueral golf course complex.