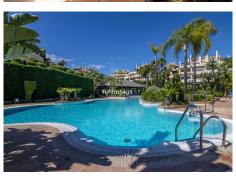

## R4741282

Penahavís

REF# R4741282 680.000 €

| BEDS | BATHS | BUILT  | TERRACE |
|------|-------|--------|---------|
| 4    | 2.5   | 111 m² | 52 m²   |

SURFACES: 111sqm built 110sqm extra space 52sqm terrace Discover this stunning ground floor apartment located in a highly sought after complex at the heart of the El Higueral golf course. This is a spacious 2-bedroom apartment that has two well presented bedrooms, excellent kitchen and living area and direct access to terrace. Enjoy a large, private terrace that opens onto tropical gardens, offering serene views of the swimming pool and gym/spa area. The apartment features a generous additional area of 110 sqm as the current owner use for additional 2 bed rooms today, accessible from both the apartment and the stairwell. Currently configured as two extra bedrooms and a TV room, this space offers endless possibilities for customization for your needs. The exclusive complex boasts five outdoor swimming pools and a great spa. The spa includes a heated indoor pool with water cascades, a hydro massage area, water jets, jacuzzi, Turkish bath, sauna and a fully equipped gym. This complex truly has world class amenities! The property comes with a dedicated garage space and a storage room, providing convenience and peace of mind. Experience luxurious and tranquil living in this excellent apartment, perfectly situated within the El Higueral golf course complex.