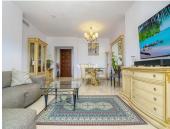

## R4741282

Penahavís

REF# R4741282 680.000 €

| BEDS | BATHS | BUILT  | TERRACE |
|------|-------|--------|---------|
| 4    | 2.5   | 111 m² | 52 m²   |

SURFACES: 111sqm built 110sqm extra space 52sqm terrace Discover this stunning ground floor apartment located in a highly sought after complex at the heart of the El Higueral golf course. This is a spacious 2-bedroom apartment that has two well presented bedrooms, excellent kitchen and living area and direct access to terrace. Enjoy a large, private terrace that opens onto tropical gardens, offering serene views of the swimming pool and gym/spa area. The apartment features a generous additional area of 110 sqm as the current owner use for additional 2 bed rooms today, accessible from both the apartment and the stairwell. Currently configured as two extra bedrooms and a TV room, this space offers endless possibilities for customization for your needs. The exclusive complex boasts five outdoor swimming pools and a great spa. The spa includes a heated indoor pool with water cascades, a hydro massage area, water jets, jacuzzi, Turkish bath, sauna and a fully equipped gym. This complex truly has world class amenities! The property comes with a dedicated garage space and a storage room, providing convenience and peace of mind. Experience luxurious and tranquil living in this excellent apartment, perfectly situated within the El Higueral golf course complex.