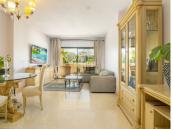

## R4741282

Penahavís

REF# R4741282 680.000 €

| BEDS | BATHS | BUILT  | TERRACE |
|------|-------|--------|---------|
| 4    | 2.5   | 111 m² | 52 m²   |

SURFACES: 111sqm built 110sqm extra space 52sqm terrace Discover this stunning ground floor apartment located in a highly sought after complex at the heart of the El Higueral golf course. This is a spacious 2-bedroom apartment that has two well presented bedrooms, excellent kitchen and living area and direct access to terrace. Enjoy a large, private terrace that opens onto tropical gardens, offering serene views of the swimming pool and gym/spa area. The apartment features a generous additional area of 110 sqm as the current owner use for additional 2 bed rooms today, accessible from both the apartment and the stairwell. Currently configured as two extra bedrooms and a TV room, this space offers endless possibilities for customization for your needs. The exclusive complex boasts five outdoor swimming pools and a great spa. The spa includes a heated indoor pool with water cascades, a hydro massage area, water jets, jacuzzi, Turkish bath, sauna and a fully equipped gym. This complex truly has world class amenities! The property comes with a dedicated garage space and a storage room, providing convenience and peace of mind. Experience luxurious and tranquil living in this excellent apartment, perfectly situated within the El Higueral golf course complex.