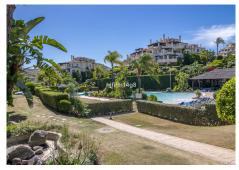

## R4741282

Penahavís

REF# R4741282 680.000 €

| BEDS | BATHS | BUILT  | TERRACE |
|------|-------|--------|---------|
| 4    | 2.5   | 111 m² | 52 m²   |

SURFACES: 111sqm built 110sqm extra space 52sqm terrace Discover this stunning ground floor apartment located in a highly sought after complex at the heart of the El Higueral golf course. This is a spacious 2-bedroom apartment that has two well presented bedrooms, excellent kitchen and living area and direct access to terrace. Enjoy a large, private terrace that opens onto tropical gardens, offering serene views of the swimming pool and gym/spa area. The apartment features a generous additional area of 110 sqm as the current owner use for additional 2 bed rooms today, accessible from both the apartment and the stairwell. Currently configured as two extra bedrooms and a TV room, this space offers endless possibilities for customization for your needs. The exclusive complex boasts five outdoor swimming pools and a great spa. The spa includes a heated indoor pool with water cascades, a hydro massage area, water jets, jacuzzi, Turkish bath, sauna and a fully equipped gym. This complex truly has world class amenities! The property comes with a dedicated garage space and a storage room, providing convenience and peace of mind. Experience luxurious and tranquil living in this excellent apartment, perfectly situated within the El Higueral golf course complex.