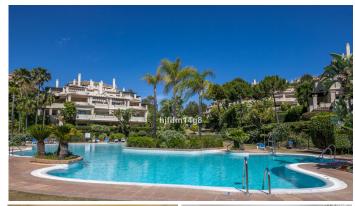

## R4741282

Penahavís

REF# R4741282 680.000 €

| BEDS | BATHS | BUILT  | TERRACE |
|------|-------|--------|---------|
| 4    | 2.5   | 111 m² | 52 m²   |

SURFACES: 111sqm built 110sqm extra space 52sqm terrace Discover this stunning ground floor apartment located in a highly sought after complex at the heart of the El Higueral golf course. This is a spacious 2-bedroom apartment that has two well presented bedrooms, excellent kitchen and living area and direct access to terrace. Enjoy a large, private terrace that opens onto tropical gardens, offering serene views of the swimming pool and gym/spa area. The apartment features a generous additional area of 110 sqm as the current owner use for additional 2 bed rooms today, accessible from both the apartment and the stairwell. Currently configured as two extra bedrooms and a TV room, this space offers endless possibilities for customization for your needs. The exclusive complex boasts five outdoor swimming pools and a great spa. The spa includes a heated indoor pool with water cascades, a hydro massage area, water jets, jacuzzi, Turkish bath, sauna and a fully equipped gym. This complex truly has world class amenities! The property comes with a dedicated garage space and a storage room, providing convenience and peace of mind. Experience luxurious and tranquil living in this excellent apartment, perfectly situated within the El Higueral golf course complex.