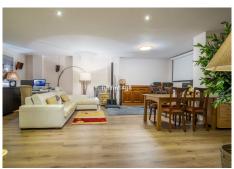

## R4741282

Penahavís

REF# R4741282 680.000 €

| BEDS | BATHS | BUILT  | TERRACE |
|------|-------|--------|---------|
| 4    | 2.5   | 111 m² | 52 m²   |

SURFACES: 111sqm built 110sqm extra space 52sqm terrace Discover this stunning ground floor apartment located in a highly sought after complex at the heart of the El Higueral golf course. This is a spacious 2-bedroom apartment that has two well presented bedrooms, excellent kitchen and living area and direct access to terrace. Enjoy a large, private terrace that opens onto tropical gardens, offering serene views of the swimming pool and gym/spa area. The apartment features a generous additional area of 110 sqm as the current owner use for additional 2 bed rooms today, accessible from both the apartment and the stairwell. Currently configured as two extra bedrooms and a TV room, this space offers endless possibilities for customization for your needs. The exclusive complex boasts five outdoor swimming pools and a great spa. The spa includes a heated indoor pool with water cascades, a hydro massage area, water jets, jacuzzi, Turkish bath, sauna and a fully equipped gym. This complex truly has world class amenities! The property comes with a dedicated garage space and a storage room, providing convenience and peace of mind. Experience luxurious and tranquil living in this excellent apartment, perfectly situated within the El Higueral golf course complex.