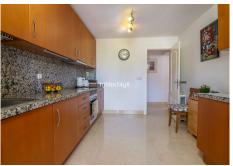

## R4741282

Penahavís

REF# R4741282 680.000 €

| BEDS | BATHS | BUILT  | TERRACE |
|------|-------|--------|---------|
| 4    | 2.5   | 111 m² | 52 m²   |

SURFACES: 111sqm built 110sqm extra space 52sqm terrace Discover this stunning ground floor apartment located in a highly sought after complex at the heart of the El Higueral golf course. This is a spacious 2-bedroom apartment that has two well presented bedrooms, excellent kitchen and living area and direct access to terrace. Enjoy a large, private terrace that opens onto tropical gardens, offering serene views of the swimming pool and gym/spa area. The apartment features a generous additional area of 110 sqm as the current owner use for additional 2 bed rooms today, accessible from both the apartment and the stairwell. Currently configured as two extra bedrooms and a TV room, this space offers endless possibilities for customization for your needs. The exclusive complex boasts five outdoor swimming pools and a great spa. The spa includes a heated indoor pool with water cascades, a hydro massage area, water jets, jacuzzi, Turkish bath, sauna and a fully equipped gym. This complex truly has world class amenities! The property comes with a dedicated garage space and a storage room, providing convenience and peace of mind. Experience luxurious and tranquil living in this excellent apartment, perfectly situated within the El Higueral golf course complex.