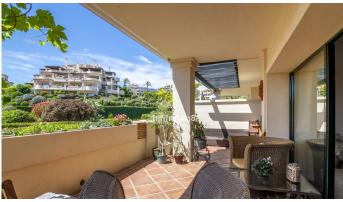

## R4741282

Penahavís

REF# R4741282 680.000 €

| BEDS | BATHS | BUILT  | TERRACE |
|------|-------|--------|---------|
| 4    | 2.5   | 111 m² | 52 m²   |

SURFACES: 111sqm built 110sqm extra space 52sqm terrace Discover this stunning ground floor apartment located in a highly sought after complex at the heart of the El Higueral golf course. This is a spacious 2-bedroom apartment that has two well presented bedrooms, excellent kitchen and living area and direct access to terrace. Enjoy a large, private terrace that opens onto tropical gardens, offering serene views of the swimming pool and gym/spa area. The apartment features a generous additional area of 110 sqm as the current owner use for additional 2 bed rooms today, accessible from both the apartment and the stairwell. Currently configured as two extra bedrooms and a TV room, this space offers endless possibilities for customization for your needs. The exclusive complex boasts five outdoor swimming pools and a great spa. The spa includes a heated indoor pool with water cascades, a hydro massage area, water jets, jacuzzi, Turkish bath, sauna and a fully equipped gym. This complex truly has world class amenities! The property comes with a dedicated garage space and a storage room, providing convenience and peace of mind. Experience luxurious and tranquil living in this excellent apartment, perfectly situated within the El Higueral golf course complex.