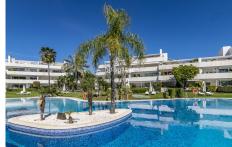

## R4677598 ♥ Nueva Andalucía REF# R4677598 650.000 €

| BEDS | BATHS | BUILT              | TERRACE |
|------|-------|--------------------|---------|
| 2    | 2.5   | 120 m <sup>2</sup> | 56 m²   |

Are you looking for a ground floor apartment for sale in a prestigious urbanisation? Gently tucked away in the heart of the Golf Valley, is the urbanisation of Los Granados Golf. Truly a perfect spot for golfers due to the proximity of various popular golf courses such as Las Brisas, Aloha and Los Naranjos Golf Club. Known as one of the most high end developments in the area due to the excellent standard, finishes and facilities. This is a 2 bedroom ground floor unit. The property comprises of a fully fitted kitchen with appliances with breakfast table. There is a great living and dining room with direct access to the fantastic terrace. The terrace is covered and offers a beautiful spot for enjoying all year round. There are two good sized bedrooms, one with access to the terrace. The price includes a garage, a buggy golf space, and a storage room. The urbanisation has manicured gardens and large swimming pools (one is heated). Additional facilities include a clubhouse, gymnasium, jacuzzi, Turkish bath and sauna. It is also a gated community with 24 hour security. A property which is ideally situated in Nueva Andalucía. It is one of the most popular areas for permanent living but also a great investment with high rental demand. There is easy access to everything you need to indulge in the Mediterranean lifestyle including restaurants, shops, golf, beaches and Puerto Banus.