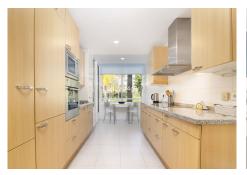

## R4677598 ♥ Nueva Andalucía REF# R4677598 650.000 €

| BEDS | BATHS | BUILT              | TERRACE |
|------|-------|--------------------|---------|
| 2    | 2.5   | 120 m <sup>2</sup> | 56 m²   |

Are you looking for a ground floor apartment for sale in a prestigious urbanisation? Gently tucked away in the heart of the Golf Valley, is the urbanisation of Los Granados Golf. Truly a perfect spot for golfers due to the proximity of various popular golf courses such as Las Brisas, Aloha and Los Naranjos Golf Club. Known as one of the most high end developments in the area due to the excellent standard, finishes and facilities. This is a 2 bedroom ground floor unit. The property comprises of a fully fitted kitchen with appliances with breakfast table. There is a great living and dining room with direct access to the fantastic terrace. The terrace is covered and offers a beautiful spot for enjoying all year round. There are two good sized bedrooms, one with access to the terrace. The price includes a garage, a buggy golf space, and a storage room. The urbanisation has manicured gardens and large swimming pools (one is heated). Additional facilities include a clubhouse, gymnasium, jacuzzi, Turkish bath and sauna. It is also a gated community with 24 hour security. A property which is ideally situated in Nueva Andalucía. It is one of the most popular areas for permanent living but also a great investment with high rental demand. There is easy access to everything you need to indulge in the Mediterranean lifestyle including restaurants, shops, golf, beaches and Puerto Banus.