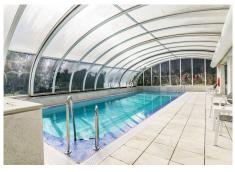

## R4677598 ♥ Nueva Andalucía REF# R4677598 650.000 €

| BEDS | BATHS | BUILT              | TERRACE |
|------|-------|--------------------|---------|
| 2    | 2.5   | 120 m <sup>2</sup> | 56 m²   |

Are you looking for a ground floor apartment for sale in a prestigious urbanisation? Gently tucked away in the heart of the Golf Valley, is the urbanisation of Los Granados Golf. Truly a perfect spot for golfers due to the proximity of various popular golf courses such as Las Brisas, Aloha and Los Naranjos Golf Club. Known as one of the most high end developments in the area due to the excellent standard, finishes and facilities. This is a 2 bedroom ground floor unit. The property comprises of a fully fitted kitchen with appliances with breakfast table. There is a great living and dining room with direct access to the fantastic terrace. The terrace is covered and offers a beautiful spot for enjoying all year round. There are two good sized bedrooms, one with access to the terrace. The price includes a garage, a buggy golf space, and a storage room. The urbanisation has manicured gardens and large swimming pools (one is heated). Additional facilities include a clubhouse, gymnasium, jacuzzi, Turkish bath and sauna. It is also a gated community with 24 hour security. A property which is ideally situated in Nueva Andalucía. It is one of the most popular areas for permanent living but also a great investment with high rental demand. There is easy access to everything you need to indulge in the Mediterranean lifestyle including restaurants, shops, golf, beaches and Puerto Banus.