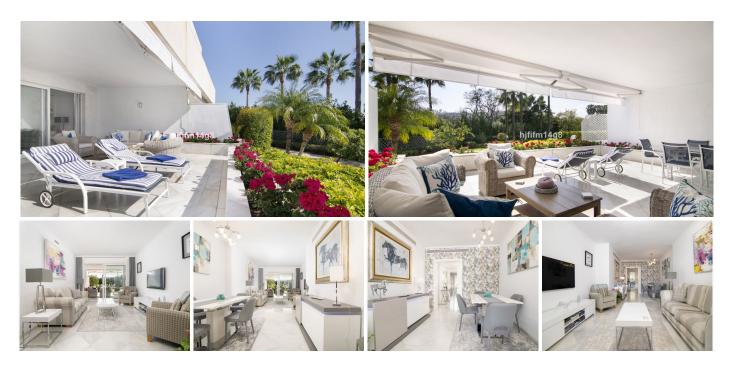

## R4677598 ♥ Nueva Andalucía REF# R4677598 650.000 €

| BEDS | BATHS | BUILT              | TERRACE |
|------|-------|--------------------|---------|
| 2    | 2.5   | 120 m <sup>2</sup> | 56 m²   |

Are you looking for a ground floor apartment for sale in a prestigious urbanisation? Gently tucked away in the heart of the Golf Valley, is the urbanisation of Los Granados Golf. Truly a perfect spot for golfers due to the proximity of various popular golf courses such as Las Brisas, Aloha and Los Naranjos Golf Club. Known as one of the most high end developments in the area due to the excellent standard, finishes and facilities. This is a 2 bedroom ground floor unit. The property comprises of a fully fitted kitchen with appliances with breakfast table. There is a great living and dining room with direct access to the fantastic terrace. The terrace is covered and offers a beautiful spot for enjoying all year round. There are two good sized bedrooms, one with access to the terrace. The price includes a garage, a buggy golf space, and a storage room. The urbanisation has manicured gardens and large swimming pools (one is heated). Additional facilities include a clubhouse, gymnasium, jacuzzi, Turkish bath and sauna. It is also a gated community with 24 hour security. A property which is ideally situated in Nueva Andalucía. It is one of the most popular areas for permanent living but also a great investment with high rental demand. There is easy access to everything you need to indulge in the Mediterranean lifestyle including restaurants, shops, golf, beaches and Puerto Banus.