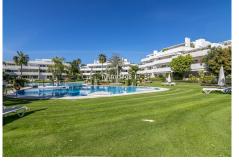

## R4677598 ♥ Nueva Andalucía REF# R4677598 650.000 €

| BEDS | BATHS | BUILT              | TERRACE |
|------|-------|--------------------|---------|
| 2    | 2.5   | 120 m <sup>2</sup> | 56 m²   |

Are you looking for a ground floor apartment for sale in a prestigious urbanisation? Gently tucked away in the heart of the Golf Valley, is the urbanisation of Los Granados Golf. Truly a perfect spot for golfers due to the proximity of various popular golf courses such as Las Brisas, Aloha and Los Naranjos Golf Club. Known as one of the most high end developments in the area due to the excellent standard, finishes and facilities. This is a 2 bedroom ground floor unit. The property comprises of a fully fitted kitchen with appliances with breakfast table. There is a great living and dining room with direct access to the fantastic terrace. The terrace is covered and offers a beautiful spot for enjoying all year round. There are two good sized bedrooms, one with access to the terrace. The price includes a garage, a buggy golf space, and a storage room. The urbanisation has manicured gardens and large swimming pools (one is heated). Additional facilities include a clubhouse, gymnasium, jacuzzi, Turkish bath and sauna. It is also a gated community with 24 hour security. A property which is ideally situated in Nueva Andalucía. It is one of the most popular areas for permanent living but also a great investment with high rental demand. There is easy access to everything you need to indulge in the Mediterranean lifestyle including restaurants, shops, golf, beaches and Puerto Banus.