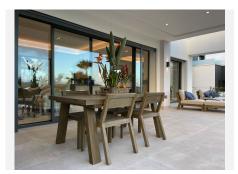

Living room with ethanol fireplace and dining area open to a modern fully equipped kitchen. From the living room you access a covered porch with an infinity pool and private garden.

On the ground floor there is a very large space (almost 150 m2) that you can convert into whatever you want, a games room, cinema, gym or guest space.