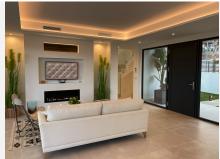

Living room with ethanol fireplace and dining area open to a modern fully equipped kitchen. From the living room you access a covered porch with an infinity pool and private garden.

On the ground floor there is a very large space (almost 150 m2) that you can convert into whatever you want, a games room, cinema, gym or guest space.