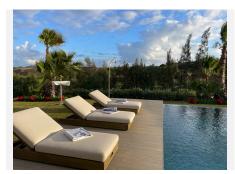

Living room with ethanol fireplace and dining area open to a modern fully equipped kitchen. From the living room you access a covered porch with an infinity pool and private garden.

On the ground floor there is a very large space (almost 150 m2) that you can convert into whatever you want, a games room, cinema, gym or guest space.