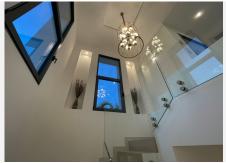

Living room with ethanol fireplace and dining area open to a modern fully equipped kitchen. From the living room you access a covered porch with an infinity pool and private garden.

On the ground floor there is a very large space (almost 150 m2) that you can convert into whatever you want, a games room, cinema, gym or guest space.