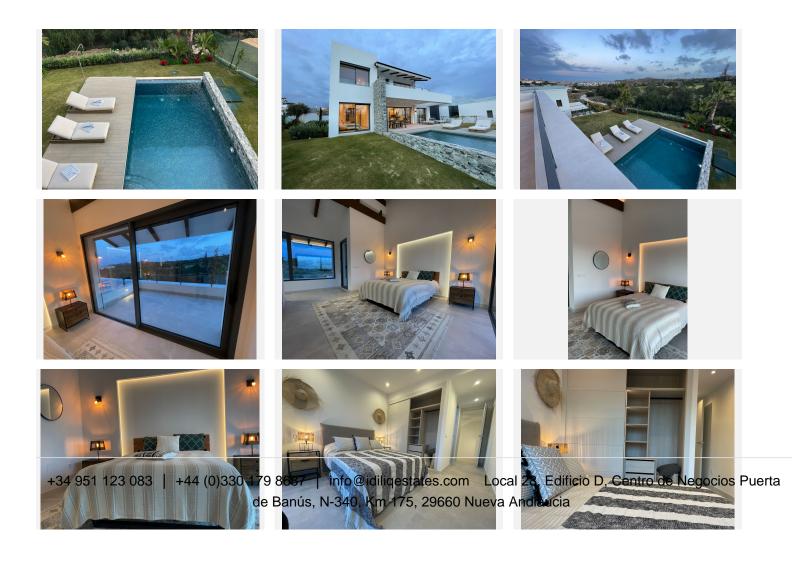

This house you see in the photos has been sold but can be visited to show you how it will be delivered.

This brand new villa offers 4 bedrooms, 4 bathrooms and a guest toilet. The master bedroom has its ensuite bathroom, a dressing room and a private terrace with wonderful views.

Living room with ethanol fireplace and dining area open to a modern fully equipped kitchen. From the living room you access a covered porch with an infinity pool and private garden.

On the ground floor there is a very large space (almost 150 m2) that you can convert into whatever you want, a games room, cinema, gym or guest space.