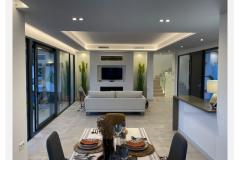

Living room with ethanol fireplace and dining area open to a modern fully equipped kitchen. From the living room you access a covered porch with an infinity pool and private garden.

On the ground floor there is a very large space (almost 150 m2) that you can convert into whatever you want, a games room, cinema, gym or guest space.