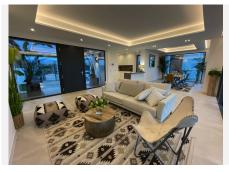

Living room with ethanol fireplace and dining area open to a modern fully equipped kitchen. From the living room you access a covered porch with an infinity pool and private garden.

On the ground floor there is a very large space (almost 150 m2) that you can convert into whatever you want, a games room, cinema, gym or guest space.