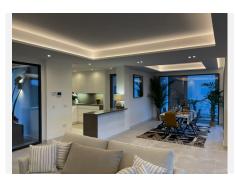

This house you see in the photos has been sold but can be visited to show you how it will be delivered.

This brand new villa offers 4 bedrooms, 4 bathrooms and a guest toilet. The master bedroom has its ensuite bathroom, a dressing room and a private terrace with wonderful views.

Living room with ethanol fireplace and dining area open to a modern fully equipped kitchen. From the living room you access a covered porch with an infinity pool and private garden.

On the ground floor there is a very large space (almost 150 m2) that you can convert into whatever you want, a games room, cinema, gym or guest space.