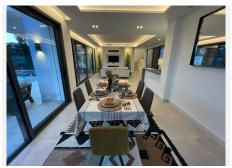

Living room with ethanol fireplace and dining area open to a modern fully equipped kitchen. From the living room you access a covered porch with an infinity pool and private garden.

On the ground floor there is a very large space (almost 150 m2) that you can convert into whatever you want, a games room, cinema, gym or guest space.