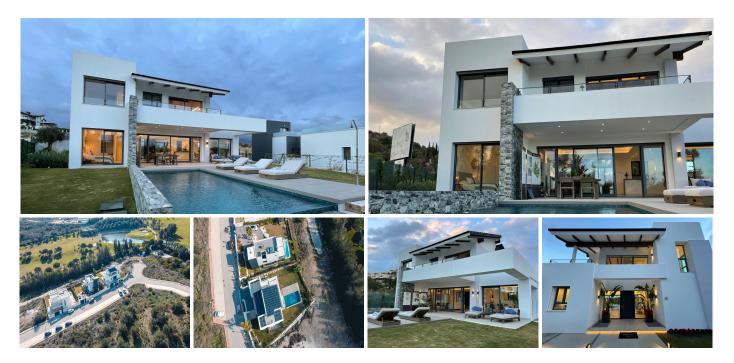

Newly built modern Frontline Golf Villa located in Cerros de Aguila, Mijas Costa.

Within a short drive to amenities and beach.

\*This villa has been sold but there is another one that will be the same and is under construction now! It will be ready in Spring 2024

This house you see in the photos has been sold but can be visited to show you how it will be delivered.

This brand new villa offers 4 bedrooms, 4 bathrooms and a guest toilet. The master bedroom has its ensuite bathroom, a dressing room and a private terrace with wonderful views.

Living room with ethanol fireplace and dining area open to a modern fully equipped kitchen. From the living room you access a covered porch with an infinity pool and private garden.

On the ground floor there is a very large space (almost 150 m2) that you can convert into whatever you want, a games room, cinema, gym or guest space.

Covered exterior parking.

Welcome!

Distance Beach: 3.5 km Miramar Shopping Center: 3.4 km Fuengirola center: 4.5 km La Cala de Mijas: 5 km Malaga Airport: 29 km Malaga center: 36 km Marbella center: 29 km