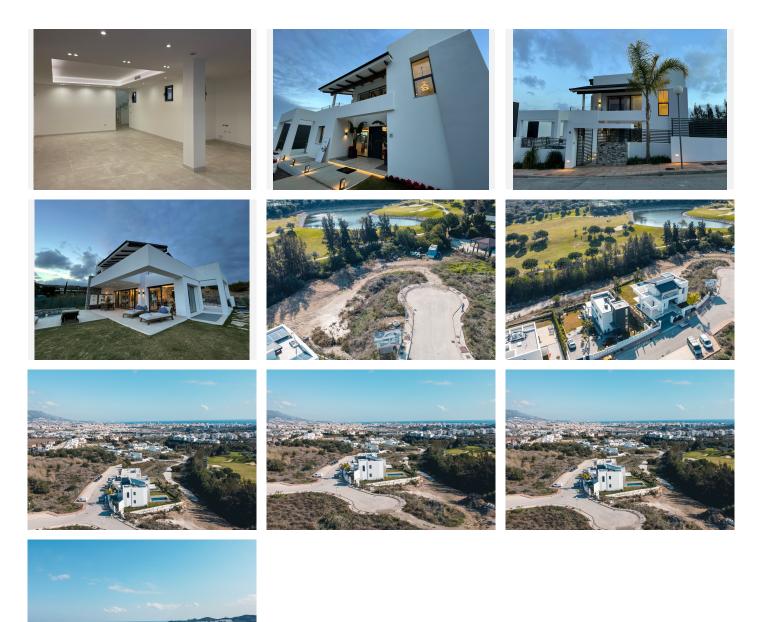

Newly built modern Frontline Golf Villa located in Cerros de Aguila, Mijas Costa.

Within a short drive to amenities and beach.

\*This villa has been sold but there is another one that will be the same and is under construction now! It will be ready in Spring 2024

This house you see in the photos has been sold but can be visited to show you how it will be delivered.

This brand new villa offers 4 bedrooms, 4 bathrooms and a guest toilet. The master bedroom has its ensuite bathroom, a dressing room and a private terrace with wonderful views.

Living room with ethanol fireplace and dining area open to a modern fully equipped kitchen. From the living room you access a covered porch with an infinity pool and private garden.

On the ground floor there is a very large space (almost 150 m2) that you can convert into whatever you want, a games room, cinema, gym or guest space.

It is a high-quality, energy-efficient house, and manages to reduce heating and cooling needs by up to 75%.

Located in a quiet area, with 24-hour security, near the Cerro del Aguila Sports Club with a golf course, paddle tennis courts and restaurant and a short drive from schools, restaurants, supermarkets, the beach and Fuengirola center.