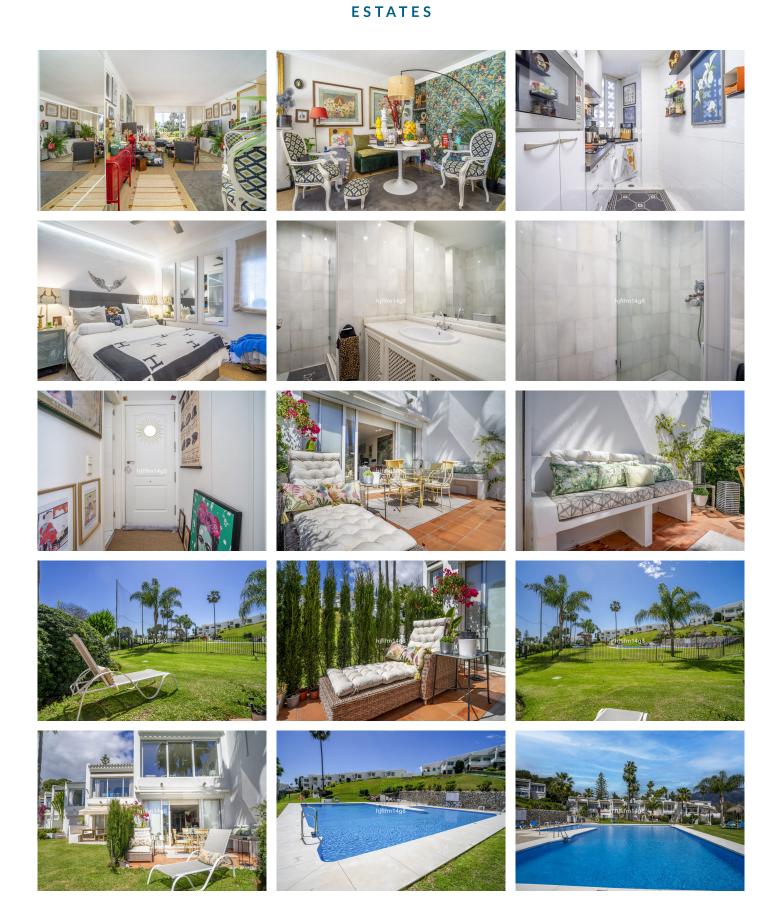

## R5004691

Nueva Andalucía

REF# R5004691 455.000 €

 BEDS
 BATHS
 BUILT

 1
 1
 73 m²

This fantastic one-bedroom, one-bathroom apartment is located in the exclusive gated community of Azahara I, offering a privileged setting and the best position within the complex.

Situated on the ground floor, the property enjoys direct access to beautifully maintained gardens and a stunning swimming pool, creating a seamless connection between indoor and outdoor living. Facing south to southwest, the apartment benefits from natural light throughout the day and offers spectacular views of the surroundings.

The apartment features a bright and inviting living room, a master bedroom with fitted wardrobes, and a separate, small yet functional kitchen. Additional highlights include air conditioning, sisal carpet flooring, and access to communal parking.

Ideally positioned first-line to the prestigious Aloha Golf, this apartment is just minutes from the best golf courses, restaurants, and essential amenities. A rare opportunity to acquire a property in one of Nueva Andalucía's most sought-after urbanisations—early viewing is highly recommended!