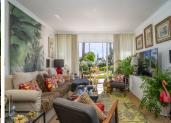

The apartment features a bright and inviting living room, a master bedroom with fitted wardrobes, and a separate, small yet functional kitchen. Additional highlights include air conditioning, sisal carpet flooring, and access to communal parking.