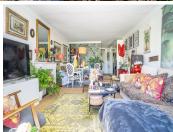

The apartment features a bright and inviting living room, a master bedroom with fitted wardrobes, and a separate, small yet functional kitchen. Additional highlights include air conditioning, sisal carpet flooring, and access to communal parking.