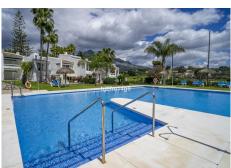

## R5004691

Nueva Andalucía

REF# R5004691 455.000 €

 BEDS
 BATHS
 BUILT

 1
 1
 73 m²

This fantastic one-bedroom, one-bathroom apartment is located in the exclusive gated community of Azahara I, offering a privileged setting and the best position within the complex.

Situated on the ground floor, the property enjoys direct access to beautifully maintained gardens and a stunning swimming pool, creating a seamless connection between indoor and outdoor living. Facing south to southwest, the apartment benefits from natural light throughout the day and offers spectacular views of the surroundings.