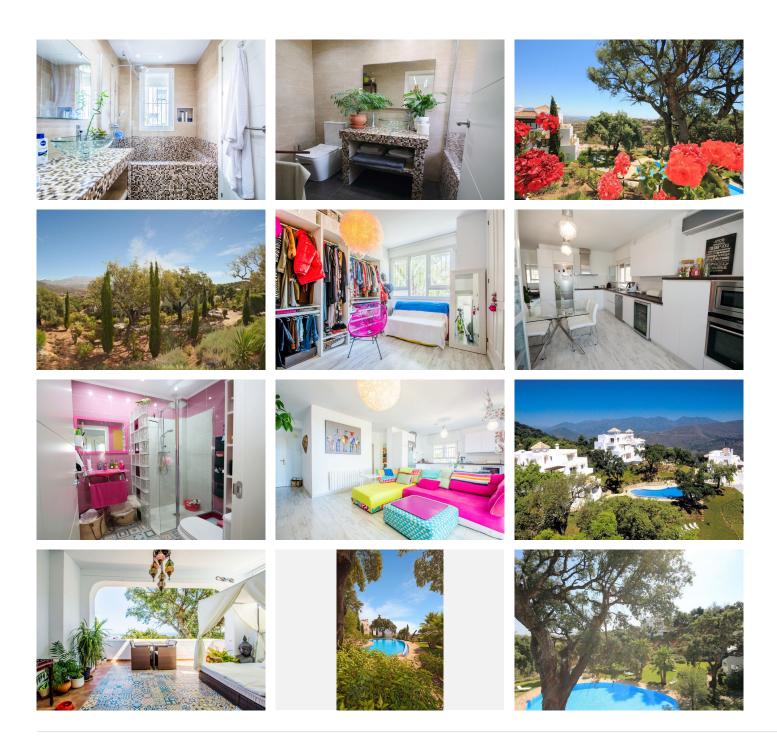

R5067139

La Mairena

REF# R5067139 359.000 €

| BEDS | BATHS | BUILT | TERRACE |
|------|-------|-------|---------|
| 2    | 2     | 93 m² | 15 m²   |

This superb apartment currently rented until June 2026 by a very reliable tenant is a true opportunity on today's market. Surrounded by natural cork oak trees, pine forests and lovely views to the sea, lush mountains and countryside, this lovely 2 bed – 2 bath raised ground floor apartment is set very discretely and privately in a white Andalusian style complex with beautiful infinity pool and landscaped garden and provide the key to a charming ambiance of peace and tranquility. Completly and tastefully refurbished, with spacious living room open onto a sunny and very inviting terrace with superb sea and mountain views, open plan luxury new kitchen, 2 well sized bedroom, 2 new bathroom, A/C (hot&cold), new PVC double glazed windows ... Secure gated urbanization and only a few minutes' walk to local facilities such as restaurants, bars, sports and schools, the property is situated in the exclusive La Mairena, an area of outstanding natural beauty protected by UNESCO on the heights of Elviria – East Marbella. Costa del Sol's finest beaches and main amenities are less than 10 minutes drive.