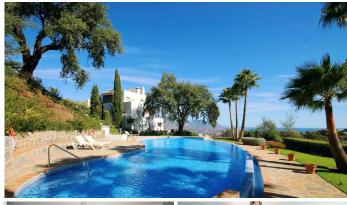

R5067139

La Mairena

REF# R5067139 359.000 €

| BEDS | BATHS | BUILT | TERRACE |
|------|-------|-------|---------|
| 2    | 2     | 93 m² | 15 m²   |

This superb apartment currently rented until June 2026 by a very reliable tenant is a true opportunity on today's market. Surrounded by natural cork oak trees, pine forests and lovely views to the sea, lush mountains and countryside, this lovely 2 bed – 2 bath raised ground floor apartment is set very discretely and privately in a white Andalusian style complex with beautiful infinity pool and landscaped garden and provide the key to a charming ambiance of peace and tranquility. Completly and tastefully refurbished, with spacious living room open onto a sunny and very inviting terrace with superb sea and mountain views, open plan luxury new kitchen, 2 well sized bedroom, 2 new bathroom, A/C (hot&cold), new PVC double glazed windows ... Secure gated urbanization and only a few minutes' walk to local facilities such as restaurants, bars, sports and schools, the property is situated in the exclusive La Mairena, an area of outstanding natural beauty protected by UNESCO on the heights of Elviria – East Marbella. Costa del Sol's finest beaches and main amenities are less than 10 minutes drive.